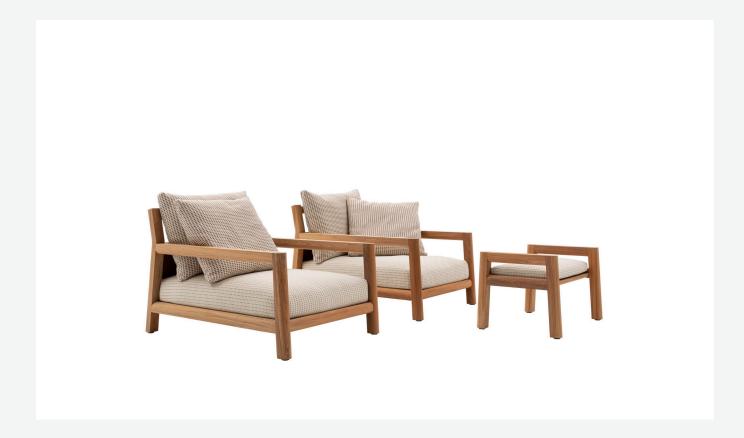

## Description

The Pablo armchair by Vincent Van Duysen, with its decisive design and innovative proportions, is available in an outdoor version, breathing life into a series that includes an armchair in two depths, sofa, and footrest. The soul of the original project lies in the wood frame, which for Pablo Outdoor is made of teak, the ideal material for outdoors. The geometry of the supporting frame presents a sophisticated balance of straight and curved lines, but this is not just an aesthetic choice. In fact, the frame, with its uninterrupted surface, was designed to ease maintenance of the wood, which is easy to treat as necessary. The rear fabric panels are anchored to rods that can be removed easily. This is also an aesthetic choice that meets a technical solution aimed at simplifying care for the wood and maintenance of the textile parts. These design expedients allow customers choosing the Pablo Outdoor collection to let it age naturally or have it returned its original condition. The continuity of the form and quality of the wood make Pablo Outdoor particularly pleasant to the touch. Comfort and softness are also found in the deep seat and back enhanced with cushions that can be arranged freely. The low seat is composed of a single generously upholstered cushion, nearly a mattress that creates an ample area perfect for isolating yourself or sharing moments of conviviality.