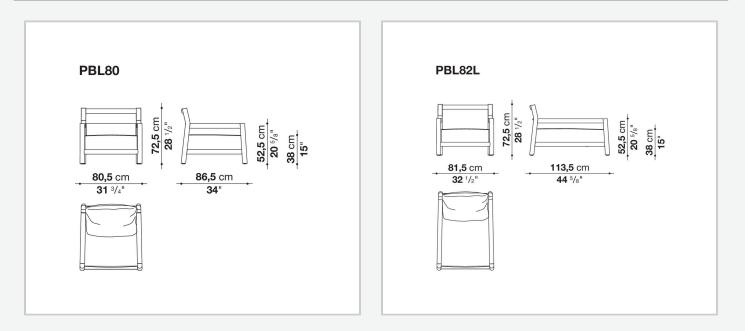

rm and quality of the wood make Pablo Outdoor particularly pleasant to the touch. Comfort and softness are also found in the deep seat and back enhanced with cushions that can be arranged freely. The low seat is composed of a single generously upholstered cushion, nearly a mattress that creates an ample area perfect for isolating yourself or sharing moments of conviviality.

## **Technical** information

Gestell Massivholz Füllung geformtes Polyurethan verschiedener Dichten, Futter aus Polyesterfaser mit wasserabweisender Beschichtung Stützelement der Rückenlehne Edelstahlrohre mit Stoffbezug Sitzlatten Polypropylen verstärkt mit Glasfaser Gleiter Material thermoplastisch Wetterfeste Abdeckung Polyesterstoff auf einer PU-Seite

Bezug

Stoff in begrenzten Kategorien

## Technical drawings