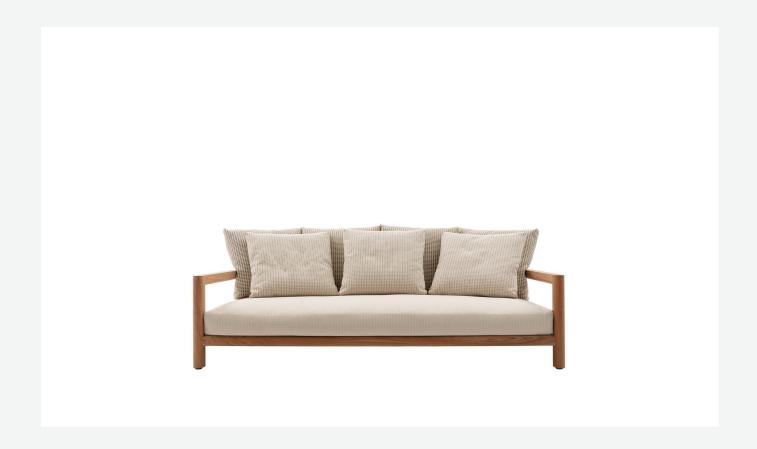

# Description

The Pablo armchair by Vincent Van Duysen, with its decisive design and innovative proportions, is available in an outdoor version, breathing life into a series that includes an armchair in two depths, sofa, and footrest. The soul of the original project lies in the wood frame, which for Pablo Outdoor is made of teak, the ideal material for outdoors. The geometry of the supporting frame presents a sophisticated balance of straight and curved lines, but this is not just an aesthetic choice. In fact, the frame, with its uninterrupted surface, was designed to ease maintenance of the wood, which is easy to treat as necessary. The rear fabric panels are anchored to rods that can be removed easily. This is also an aesthetic choice that meets a technical solution aimed at simplifying care for the wood and maintenance of the textile parts. These design expedients allow customers choosing the Pablo Outdoor collection to let it age naturally or have it returned its original condition. The continuity of the form and quality of the wood make Pablo Outdoor particularly pleasant to the touch. Comfort and softness are also found in the deep seat and back enhanced with cushions that can be arranged freely. The low seat is composed of a single generously upholstered cushion, nearly a mattress that creates an ample area perfect for isolating yourself or sharing moments of conviviality.