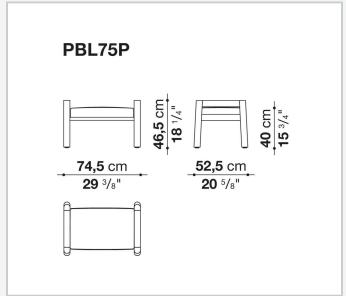

or particularly pleasant to the touch. Comfort and softness are also found in the deep seat and back enhanced with cushions that can be arranged freely. The low seat is composed of a single generously upholstered cushion, nearly a mattress that creates an ample area perfect for isolating yourself or sharing moments of conviviality.

1

# Technical information

#### Gestell

Massivholz

## Füllung

geformtes Polyurethan verschiedener Dichten, Futter aus Polyesterfaser mit wasserabweisender Beschichtung

### Stützelement der Rückenlehne

Edelstahlrohre mit Stoffbezug

#### Sitzlatten

Polypropylen verstärkt mit Glasfaser

#### Gleiter

Material thermoplastisch

### Wetterfeste Abdeckung

Polyesterstoff auf einer PU-Seite

### Bezug

Stoff in begrenzten Kategorien

2

# Technical drawings





3 5/9/25