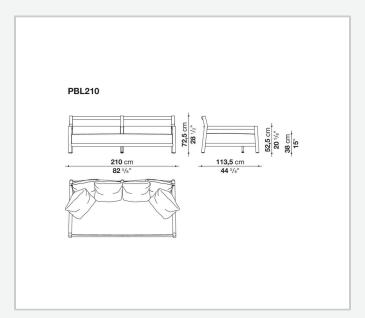

door particularly pleasant to the touch. Comfort and softness are also found in the deep seat and back enhanced with cushions that can be arranged freely. The low seat is composed of a single generously upholstered cushion, nearly a mattress that creates an ample area perfect for isolating yourself or sharing moments of conviviality.

1

# Technical information

#### Gestell

Massivholz

## Füllung

geformtes Polyurethan verschiedener Dichten, Futter aus Polyesterfaser mit wasserabweisender Beschichtung

### Stützelement der Rückenlehne

Edelstahlrohre mit Stoffbezug

#### Sitzlatten

Polypropylen verstärkt mit Glasfaser

#### Gleiter

Material thermoplastisch

### Wetterfeste Abdeckung

Polyesterstoff auf einer PU-Seite

### Bezug

Stoff in begrenzten Kategorien

2

# Technical drawings





3 5/9/25