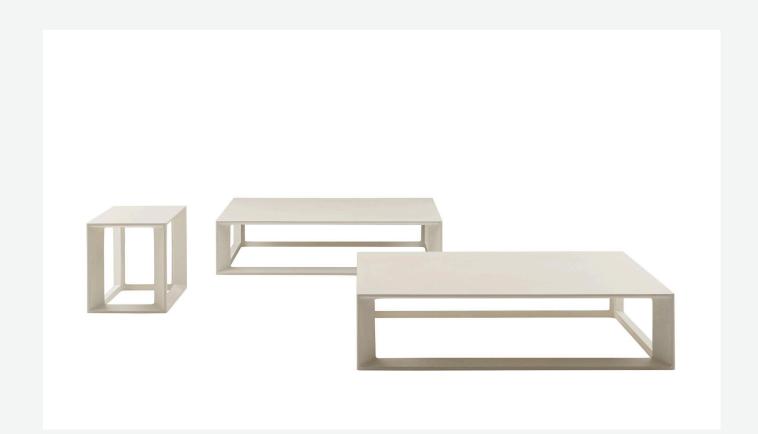

## Description

The decisive yet soft lines of Pablo Outdoor seats are perfectly balanced in the small cement outdoor tables. Linear, solid, and highly geometric shapes represent the heart of these architectural objects with a certain effect. To provide multiple solutions, the small Pablo Outdoor tables come in two sizes and two colours. The colours give shape to a large, low model that works perfectly as an island defining a conversation area, and a higher, narrower model with a square base, is ideal as a service element next to the sofa or armchair.