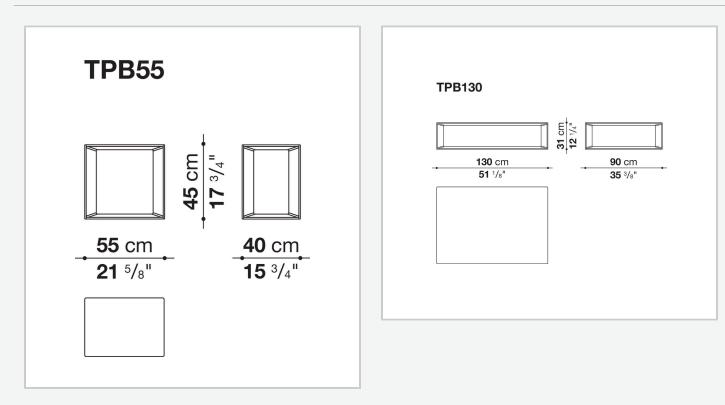

## Pablo Outdoor

SMALL TABLES

2022

Vincent Van Duysen



## Description

The decisive yet soft lines of Pablo Outdoor seats are perfectly balanced in the small cement outdoor tables. Linear, solid, and highly geometric shapes represent the heart of these architectural objects with a certain effect. To provide multiple solutions, the small Pablo Outdoor tables come in two sizes and two colours. The colours give shape to a large, low model that works perfectly as an island defining a conversation area, and a higher, narrower model with a square base, is ideal as a service element next to the sofa or armchair.

## **Technical** information

**Platte und Gestell** Zement (Ultra High Performance Concrete) **Gleiter** Material thermoplastisch

## Technical drawings