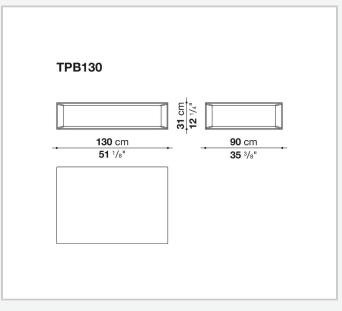

## Pablo Outdoor

**SMALL TABLES** 

2022

Vincent Van Duysen



### Description

The decisive yet soft lines of Pablo Outdoor seats are perfectly balanced in the small cement outdoor tables. Linear, solid, and highly geometric shapes represent the heart of these architectural objects with a certain effect. To provide multiple solutions, the small Pablo Outdoor tables come in two sizes and two colours. The colours give shape to a large, low model that works perfectly as an island defining a conversation area, and a higher, narrower model with a square base, is ideal as a service element next to the sofa or armchair.

#### Technical information

#### **Platte und Gestell**

Zement (Ultra High Performance Concrete)

**Gleiter** 

Material thermoplastisch

# Technical drawings





2 5/8/25