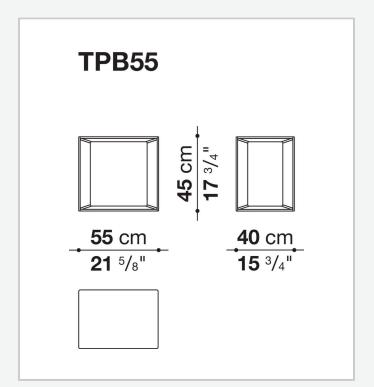

## Pablo Outdoor

**SMALL TABLES** 

2022

Vincent Van Duysen



### Description

The decisive yet soft lines of Pablo Outdoor seats are perfectly balanced in the small cement outdoor tables. Linear, solid, and highly geometric shapes represent the heart of these architectural objects with a certain effect. To provide multiple solutions, the small Pablo Outdoor tables come in two sizes and two colours. The colours give shape to a large, low model that works perfectly as an island defining a conversation area, and a higher, narrower model with a square base, is ideal as a service element next to the sofa or armchair.

#### Technical information

#### **Platte und Gestell**

Zement (Ultra High Performance Concrete)

**Gleiter** 

Material thermoplastisch

# Technical drawings





2 5/8/25