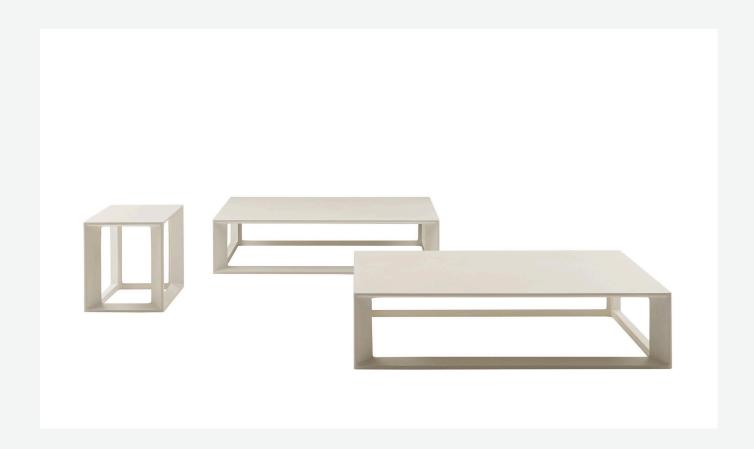

### Description

The decisive yet soft lines of Pablo Outdoor seats are perfectly balanced in the small cement outdoor tables. Linear, solid, and highly geometric shapes represent the heart of these architectural objects with a certain effect. To provide multiple solutions, the small Pablo Outdoor tables come in two sizes and two colours. The colours give shape to a large, low model that works perfectly as an island defining a conversation area, and a higher, narrower model with a square base, is ideal as a service element next to the sofa or armchair.