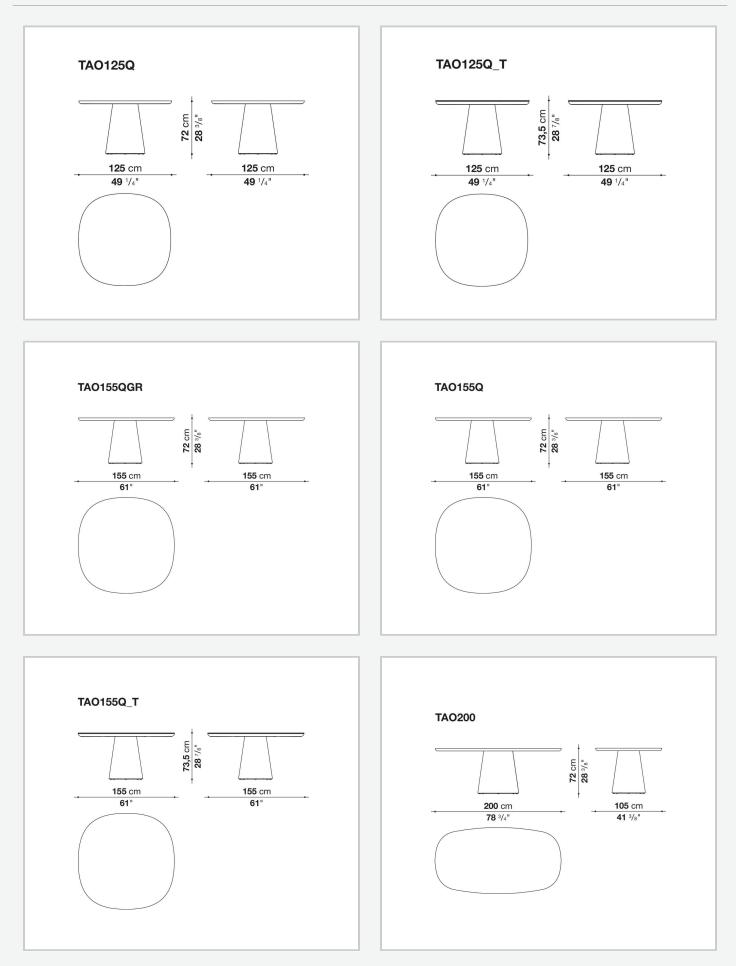

erscore the sophisticated elegance of the inspiring concept behind it. These pieces are available in glossy and matte painted finishes in many colours, and also in light and black oak wood. The top and base can also be finished in combinations of different colours. Furthermore, the table Allure O' can be enhanced with an upper marble top or with sophisticated glossy black glass.

Platte/Unterer Ablageplatte Paneel aus Holzfaser lackiert oder furniert Obere Platte Glas fumé mit Rückseite lackiert oder Marmor (Polyesterausführung matt oder Polyesterausführung glänzend) Platte (TAO155QGR-TAO225GR) Steinzeug Innenrahmen und Verriegelungsplatte Stahl Untergestell harte Polyurethan oder Schichtholz geschwungen mit Einsätzein aus Holzfaser Gleiter Material thermoplastisch

## Technical drawings