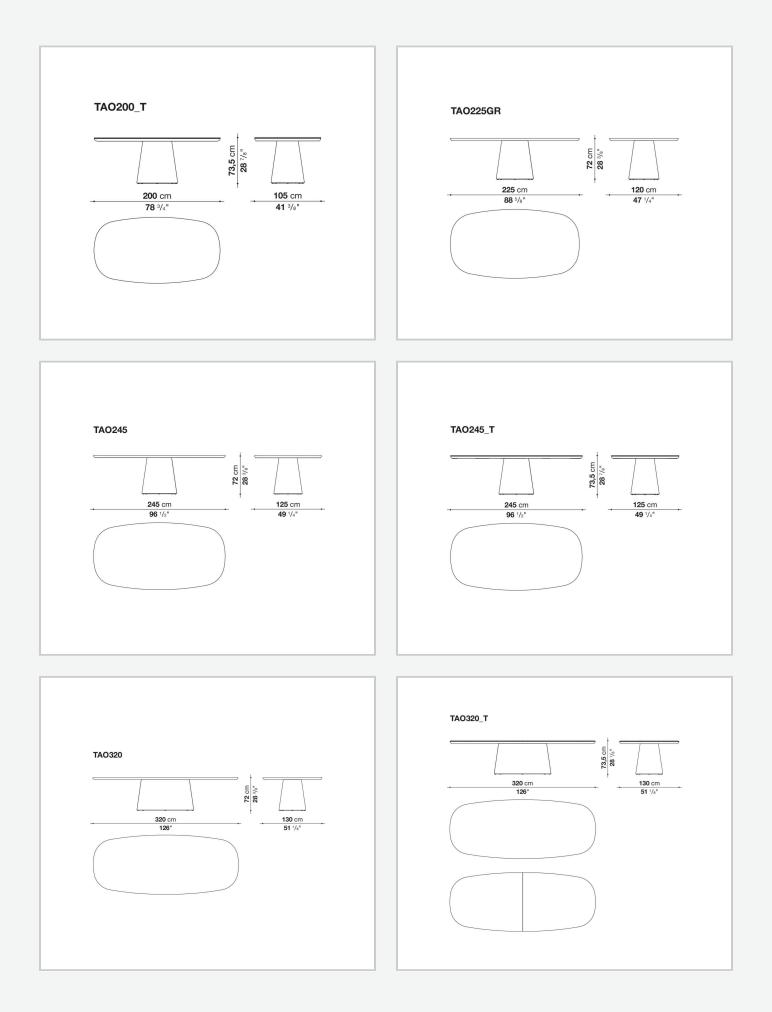

score the sophisticated elegance of the inspiring concept behind it. These pieces are available in glossy and matte painted finishes in many colours, and also in light and black oak wood. The top and base can also be finished in combinations of different colours. Furthermore, the table Allure O' can be enhanced with an upper marble top or with sophisticated glossy black glass.

Platte/Unterer Ablageplatte Paneel aus Holzfaser lackiert oder furniert Obere Platte Glas fumé mit Rückseite lackiert oder Marmor (Polyesterausführung matt oder Polyesterausführung glänzend) Platte (TAO155QGR-TAO225GR) Steinzeug Innenrahmen und Verriegelungsplatte Stahl Untergestell harte Polyurethan oder Schichtholz geschwungen mit Einsätzein aus Holzfaser Gleiter Material thermoplastisch

## Technical drawings