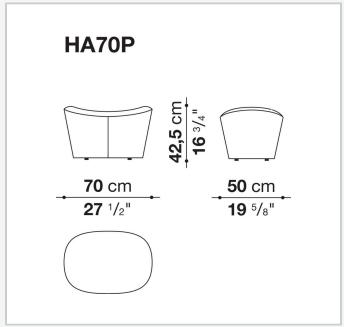

se a computer or tablet, to have a video call or enjoy a movie, to concentrate on a report or to retreat with a good book.

1

## Technical information

#### Innenrahmen

Stahlrohre und -profile

#### Innenrahmen Füllung

kalt elastischer Polyurethanschaum Bayfit®, Futter aus Polyesterfaser

### **Untergestell und Griff**

Aludruckguss

### **Drehbares Traggestell**

Stahl verzinkt

#### **Synchronisierter Liegemechanismus**

Stahllaminat verzinkt

#### Verriegelungsvorrichtung

Kunststoff

#### Kopfstütze (HLB\_P)

geformtes Polyurethan, Polyesterfaser, Futter aus Baumwolle, Gegengewicht aus Aluminium eloxiert und Stahl

#### **Gleiter**

Material thermoplastisch

#### Bezug

Stoff (doppelte nadelnaht) oder Leder (doppelte nadelnaht oder sellier gesteppt naht)

2

# Technical drawings





3