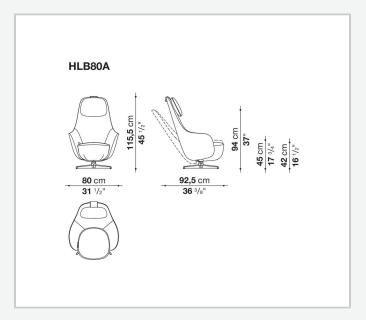

use a computer or tablet, to have a video call or enjoy a movie, to concentrate on a report or to retreat with a good book.

1

## Technical information

#### Innenrahmen

Stahlrohre und -profile

#### Innenrahmen Füllung

kalt elastischer Polyurethanschaum Bayfit®, Futter aus Polyesterfaser

### **Untergestell und Griff**

Aludruckguss

### **Drehbares Traggestell**

Stahl verzinkt

#### **Synchronisierter Liegemechanismus**

Stahllaminat verzinkt

#### Verriegelungsvorrichtung

Kunststoff

#### Kopfstütze (HLB\_P)

geformtes Polyurethan, Polyesterfaser, Futter aus Baumwolle, Gegengewicht aus Aluminium eloxiert und Stahl

#### **Gleiter**

Material thermoplastisch

#### Bezug

Stoff (doppelte nadelnaht) oder Leder (doppelte nadelnaht oder sellier gesteppt naht)

2

# Technical drawings





3