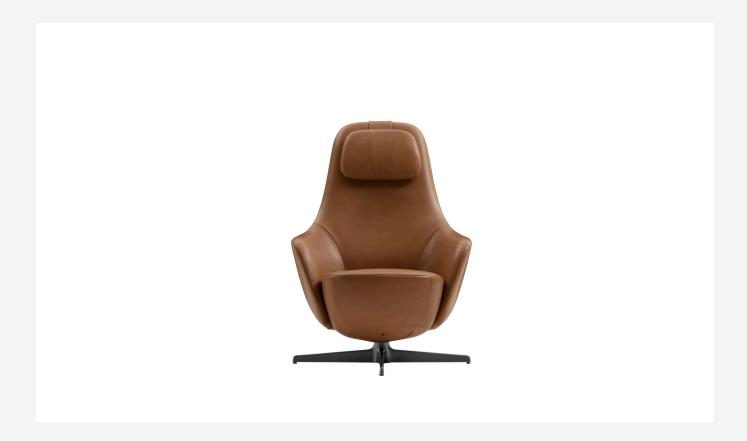

## Description

Harbor Laidback is a versatile and innovative armchair that redefines the concept of relaxation continuing the tradition of the Harbor armchairs, a classic it shares the origin of the inverted truncated cone shape and the harmonious and flowing line. Equipped with a swivel aluminium base with four spokes, Harbor Laidback has an unprecedented mechanism, perfectly hidden in the frame, that allows the simultaneous movement of the backrest and the seat. To control the movement, all you have to do is operate a lever strategically placed between the cushion and the armrest: once you have reached the most comfortable position, you release the lever and the backrest stops at the desired angle. To increase the feeling of well-being, the seat accompanies the backrest and moves almost unnoticeably. Harbor Laidback also features a height-adjustable upholstered headrest, distinguished by its distinctive counterweight, and can be combined with a cosy matching footrest and a round ottoman with removable wood tray. The upholstery is available in leather or fabric embellished with an elegant saddle stitch that recalls the sophistication of saddlery and underlines the harmony of the shapes. The zip that crosses the backrest is an aesthetic and functional element that once again reveals the harmony with the Harbor family. In terms of form and materials, the identity of Harbor Laidback is born hybrid, adaptable to work environments as well as purely domestic spaces. The calibrated proportions and the height of the top of the seat make Harbor Laidback the ideal place to use a computer or tablet, to have a video call or enjoy a movie, to concentrate on a report or to retreat with a good book.