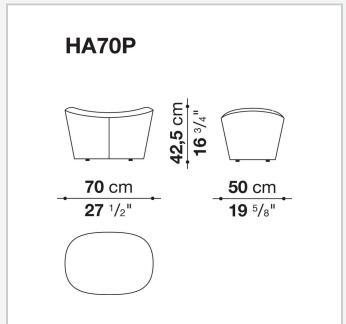

computer or tablet, to have a video call or enjoy a movie, to concentrate on a report or to retreat with a good book.

1

## Technical information

#### Innenrahmen

Stahlrohre und -profile

#### Innenrahmen Füllung

kalt elastischer Polyurethanschaum Bayfit®, Futter aus Polyesterfaser

### **Untergestell und Griff**

Aludruckguss

## **Drehbares Traggestell**

Stahl verzinkt

#### **Synchronisierter Liegemechanismus**

Stahllaminat verzinkt

#### Verriegelungsvorrichtung

Kunststoff

### Kopfstütze (HLB\_P)

geformtes Polyurethan, Polyesterfaser, Futter aus Baumwolle, Gegengewicht aus Aluminium eloxiert und Stahl

#### **Gleiter**

Material thermoplastisch

#### Bezug

Stoff (doppelte nadelnaht) oder Leder (doppelte nadelnaht oder sellier gesteppt naht)

2 5/9/25

# Technical drawings





3 5/9/25