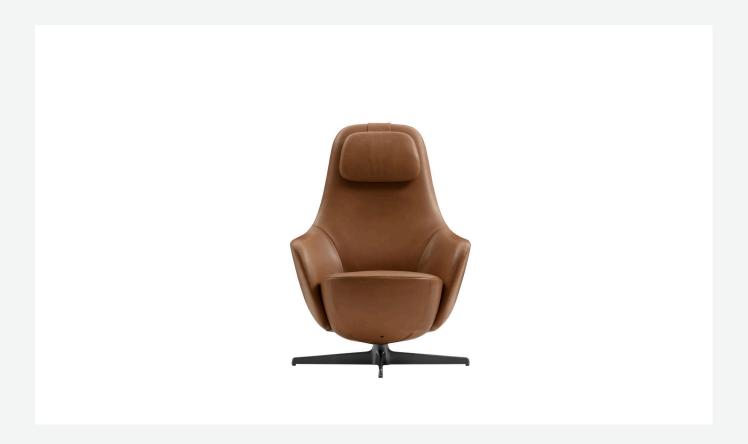

# Description

Harbor Laidback is a versatile and innovative armchair that redefines the concept of relaxation continuing the tradition of the Harbor armchairs, a classic it shares the origin of the inverted truncated cone shape and the harmonious and flowing line. Equipped with a swivel aluminium base with four spokes, Harbor Laidback has an unprecedented mechanism, perfectly hidden in the frame, that allows the simultaneous movement of the backrest and the seat. To control the movement, all you have to do is operate a lever strategically placed between the cushion and the armrest: once you have reached the most comfortable position, you release the lever and the backrest stops at the desired angle. To increase the feeling of well-being, the seat accompanies the backrest and moves almost unnoticeably. Harbor Laidback also features a height-adjustable upholstered headrest, distinguished by its distinctive counterweight, and can be combined with a cosy matching footrest and a round ottoman with removable wood tray. The upholstery is available in leather or fabric embellished with an elegant saddle stitch that recalls the sophistication of saddlery and underlines the harmony of the shapes. The zip that crosses the backrest is an aesthetic and functional element that once again reveals the harmony with the Harbor family. In terms of form and materials, the identity of Harbor Laidback is born hybrid, adaptable to work environments as well as purely domestic spaces. The calibrated proportions and the height of the top of the seat make Harbor Laidback the ideal place to use a computer or tablet, to have a video call or enjoy a movie, to concentrate on a report or to retreat with a good book.