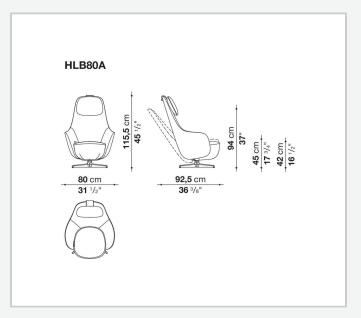

a computer or tablet, to have a video call or enjoy a movie, to concentrate on a report or to retreat with a good book.

1

## Technical information

#### Innenrahmen

Stahlrohre und -profile

#### Innenrahmen Füllung

kalt elastischer Polyurethanschaum Bayfit®, Futter aus Polyesterfaser

### **Untergestell und Griff**

Aludruckguss

## **Drehbares Traggestell**

Stahl verzinkt

#### **Synchronisierter Liegemechanismus**

Stahllaminat verzinkt

#### Verriegelungsvorrichtung

Kunststoff

### Kopfstütze (HLB\_P)

geformtes Polyurethan, Polyesterfaser, Futter aus Baumwolle, Gegengewicht aus Aluminium eloxiert und Stahl

#### **Gleiter**

Material thermoplastisch

#### Bezug

Stoff (doppelte nadelnaht) oder Leder (doppelte nadelnaht oder sellier gesteppt naht)

2 5/9/25

# Technical drawings





3 5/9/25