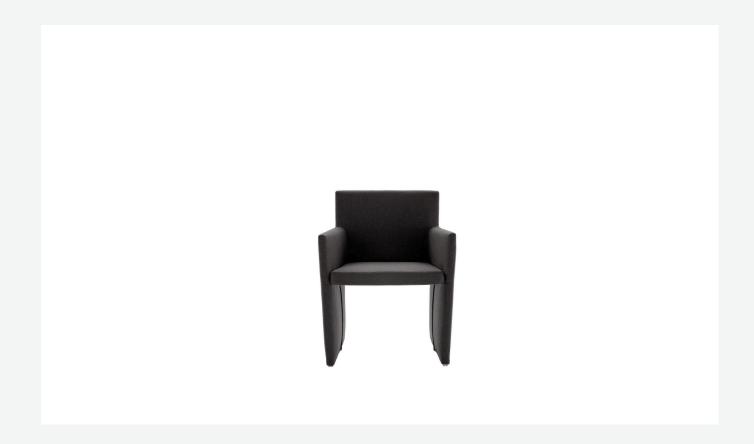

## Posa

**ARMCHAIRS** 

2008

**David Chipperfield** 

## Description

For this project Chipperfield was particularly concerned with finding versatile, robust seating which would meet rigorous usage requirements while conveying a sense of refined luxury. It is planned to finish the museum seating in leather. This line of research has been combined with another theme that Chipperfield was keen to explore; that of obtaining comfortable soft seating from thin upholstered sections applied to a light and dynamic structure, using advanced industrial production techniques.