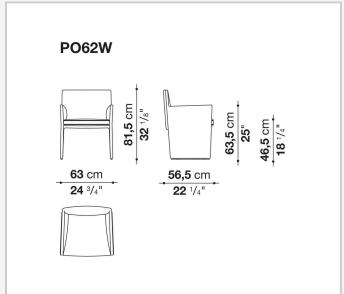

y concerned with finding versatile, robust seating which would meet rigorous usage requirements while conveying a sense of refined luxury. It is planned to finish the museum seating in leather. This line of research has been combined with another theme that Chipperfield was keen to explore; that of obtaining comfortable soft seating from thin upholstered sections applied to a light and dynamic structure, using advanced industrial production techniques.

## Technical information

1

Innenrahmen

Stahlrohre und -profile

Innenrahmen Füllung

kalt elastischer Polyurethanschaum Bayfit®, Futter aus Polyesterfaser

**Untere Kante** 

Aluminium

Rollen (PO62W)

Kunststoff

**Gleiter** 

Material thermoplastisch

Bezug

Stoff oder Leder in begrenzten Kategorien

2 5/9/25

## Technical drawings





3 5/9/25