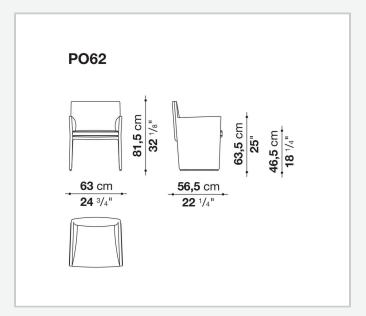

rly concerned with finding versatile, robust seating which would meet rigorous usage requirements while conveying a sense of refined luxury. It is planned to finish the museum seating in leather. This line of research has been combined with another theme that Chipperfield was keen to explore; that of obtaining comfortable soft seating from thin upholstered sections applied to a light and dynamic structure, using advanced industrial production techniques.

## Technical information

1

Innenrahmen

Stahlrohre und -profile

Innenrahmen Füllung

kalt elastischer Polyurethanschaum Bayfit®, Futter aus Polyesterfaser

**Untere Kante** 

Aluminium

Rollen (PO62W)

Kunststoff

**Gleiter** 

Material thermoplastisch

Bezug

Stoff oder Leder in begrenzten Kategorien

2 5/9/25

## Technical drawings





3 5/9/25