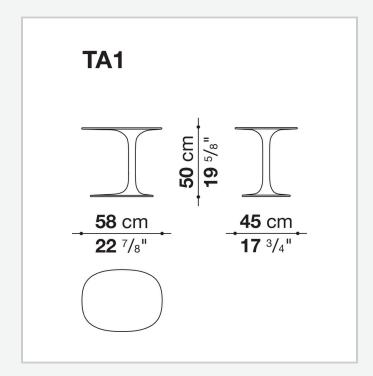

## Awa Outdoor

**SMALL TABLES** 

2009

Naoto Fukasawa



### Description

Elegantly asymmetrical, Awa Outdoor is a versatile object, a service table to be placed wherever a support surface is needed. Its plastic shape exploits the properties of Cristalplant®, a refined and sensual material, equipped with a soft touch surface, but at the same time resistant and extremely practical, to be used both indoors and outdoors.

#### Technical information

#### **Platte und Untergestell**

Cristalplant Outdoor® (natürlicher Mineralstoff aus Aluminiumhydrat mit Polyesteracrylatharz) **Gleiter** Material thermoplastisch

4

# Technical drawings



2