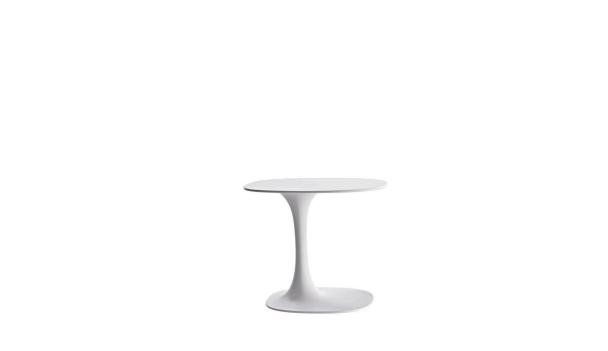

## Description

Elegantly asymmetrical, Awa Outdoor is a versatile object, a service table to be placed wherever a support surface is needed. Its plastic shape exploits the properties of Cristalplant®, a refined and sensual material, equipped with a soft touch surface, but at the same time resistant and extremely practical, to be used both indoors and outdoors.