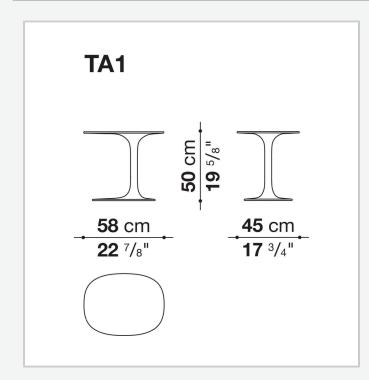

## Awa Outdoor

SMALL TABLES

2009

Naoto Fukasawa



## Description

Elegantly asymmetrical, Awa Outdoor is a versatile object, a service table to be placed wherever a support surface is needed. Its plastic shape exploits the properties of Cristalplant®, a refined and sensual material, equipped with a soft touch surface, but at the same time resistant and extremely practical, to be used both indoors and outdoors.

## **Technical** information

Platte und Untergestell Cristalplant Outdoor® (natürlicher Mineralstoff aus Aluminiumhydrat mit Polyesteracrylatharz) Gleiter Material thermoplastisch

## Technical drawings