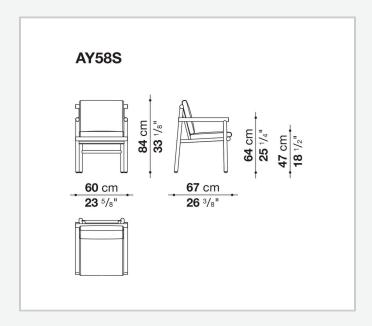

rously padded cushions that make it extremely comfortable. The Ayana series, which also includes a dining table, low table, sofas and armchairs, is a project with a green soul. The teakwood used for the frames is FSC® (Forest Stewardship Council) certified and all the materials that make up the various elements of the series are designed to be separated and disposed of in an environmentally friendly manner at the end of the product's life cycle.

### Technical information

1

#### Gestell

Massivholz

#### Füllung

geformtes Polyurethan verschiedener Dichten, Futter aus Polyesterfaser mit wasserabweisender Beschichtung

### Gleiter

Material thermoplastisch

Wetterfeste Abdeckung

Polyesterstoff auf einer PU-Seite

### Bezug

Stoff in begrenzten Kategorien

2 5/9/25

# Technical drawings



3 5/9/25