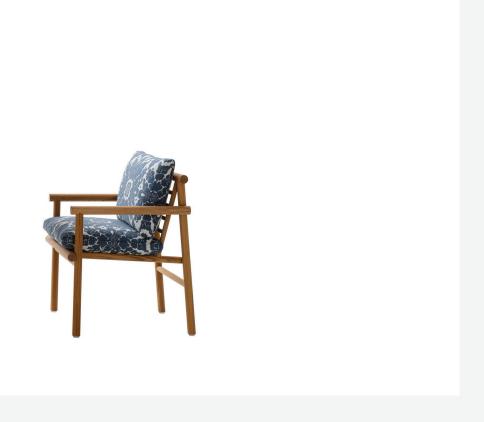

## Description

The Ayana chair for outdoor use makes use of wood with a pleasant oriental touch. The round section frame is in natural teakwood and is complemented by generously padded cushions that make it extremely comfortable. The Ayana series, which also includes a dining table, low table, sofas and armchairs, is a project with a green soul. The teakwood used for the frames is FSC® (Forest Stewardship Council) certified and all the materials that make up the various elements of the series are designed to be separated and disposed of in an environmentally friendly manner at the end of the product's life cycle.