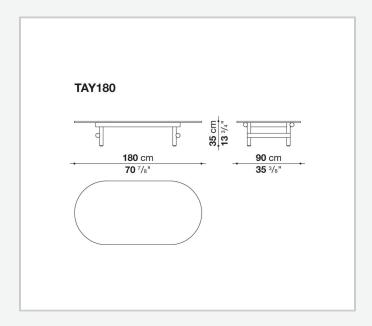

0

Naoto Fukasawa



## Description

The minimalist Ayana small table for outdoor use combines a natural teakwood round-section frame with an oval top in serpentine, a stone typical of the Alps. It forms part of a collection that includes a dining table, a chair, an armchair and a line of sofas, all characterised by a green soul. The teakwood used for the frames is FSC® (Forest Stewardship Council) certified and all the materials that make up the various elements of the series are designed to be separated and disposed of in an environmentally friendly manner at the end of the product's life cycle.

## Technical information

1

Gestell
Massivholz
Platte
Serpentin-Stein
Gleiter
Material thermoplastisch
Wetterfeste Abdeckung
Polyesterstoff auf einer PU-Seite

2 5/9/25

## Technical drawings



3 5/9/25