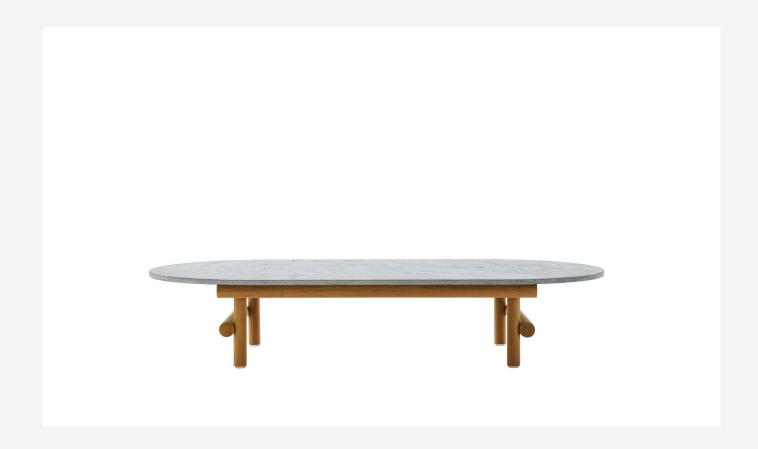

## Description

The minimalist Ayana small table for outdoor use combines a natural teakwood round-section frame with an oval top in serpentine, a stone typical of the Alps. It forms part of a collection that includes a dining table, a chair, an armchair and a line of sofas, all characterised by a green soul. The teakwood used for the frames is FSC® (Forest Stewardship Council) certified and all the materials that make up the various elements of the series are designed to be separated and disposed of in an environmentally friendly manner at the end of the product's life cycle.