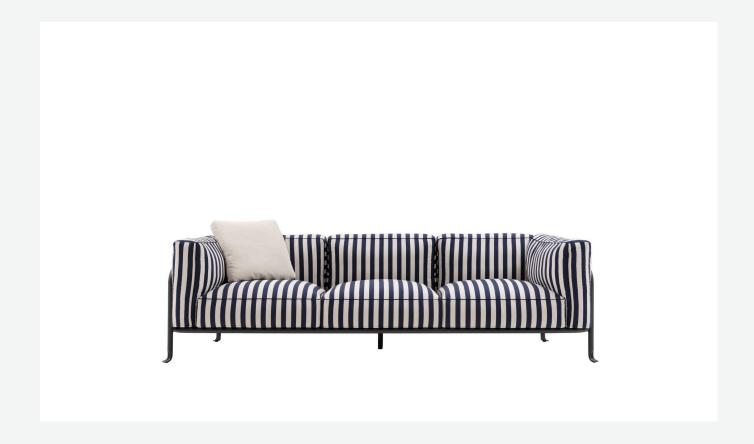

## Description

The outdoor Borea two-seater and three-seater sofas feature a tubular metal frame with a fluid and seamless design, without joints and interruptions, and an unexpected motif in the end part that rests on the ground. The metal bending processes used exploit techniques typically used in the aeronautical sector and transport them into the world of outdoor furniture, giving life to a collection with an unmistakable style. Comfort is ensured by generous, welcoming cushions, which are not only soft and relaxing but also developed to be sustainable: the paddings are made from 100% polyester fibre obtained from recycled PET plastic bottles, enveloping a polyurethane core in diversified densities. 510 1500 ml bottles are needed to create the upholstery for a Borea three-seater sofa, and 390 bottles for the two-seater sofa.