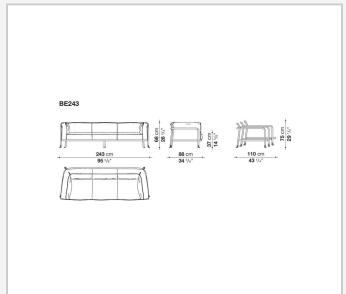

tdoor furniture, giving life to a collection with an unmistakable style. Comfort is ensured by generous, welcoming cushions, which are not only soft and relaxing but also developed to be sustainable: the paddings are made from 100% polyester fibre obtained from recycled PET plastic bottles, enveloping a polyurethane core in diversified densities. 510 1500 ml bottles are needed to create the upholstery for a Borea three-seater sofa, and 390 bottles for the two-seater sofa.

### Technical information

1

#### Gestell

Rohre und Aluminiumblech

#### Füllung

geformtes Polyurethan verschiedener Dichten, Polyesterfaser

#### Gleiter

Kunststoff

#### **Wetterfeste Abdeckung**

Polyesterstoff auf einer PU-Seite

#### Bezug

Stoff in begrenzten Kategorien (mit Profil)

2

# Technical drawings





3