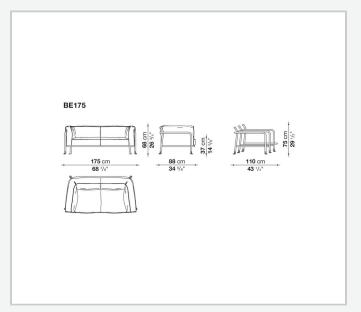

outdoor furniture, giving life to a collection with an unmistakable style. Comfort is ensured by generous, welcoming cushions, which are not only soft and relaxing but also developed to be sustainable: the paddings are made from 100% polyester fibre obtained from recycled PET plastic bottles, enveloping a polyurethane core in diversified densities. 510 1500 ml bottles are needed to create the upholstery for a Borea three-seater sofa, and 390 bottles for the two-seater sofa.

### Technical information

1

#### Gestell

Rohre und Aluminiumblech

#### Füllung

geformtes Polyurethan verschiedener Dichten, Polyesterfaser

#### Gleiter

Kunststoff

#### **Wetterfeste Abdeckung**

Polyesterstoff auf einer PU-Seite

#### Bezug

Stoff in begrenzten Kategorien (mit Profil)

2

# Technical drawings





3