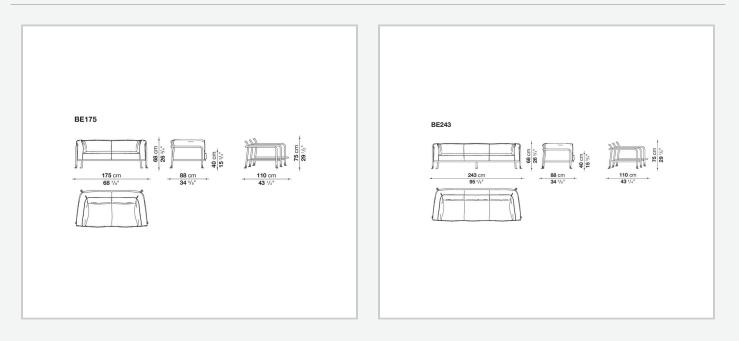

port them into the world of outdoor furniture, giving life to a collection with an unmistakable style. Comfort is ensured by generous, welcoming cushions, which are not only soft and relaxing but also developed to be sustainable: the paddings are made from 100% polyester fibre obtained from recycled PET plastic bottles, enveloping a polyurethane core in diversified densities. 510 1500 ml bottles are needed to create the upholstery for a **Borea** three-seater sofa, and 390 bottles for the two-seater sofa.

### **Technical** information

#### Gestell

Rohre und Aluminiumblech Füllung geformtes Polyurethan verschiedener Dichten, Polyesterfaser Gleiter Kunststoff Wetterfeste Abdeckung Polyesterstoff auf einer PU-Seite Bezug

Stoff in begrenzten Kategorien (mit Profil)

## Technical drawings