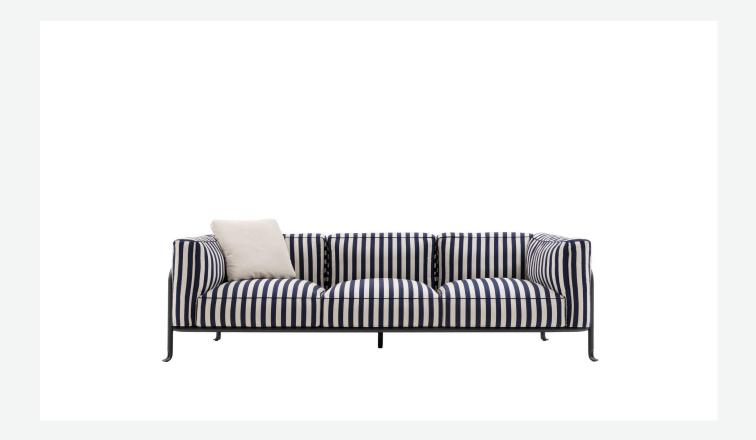

#### Description

The outdoor Borea two-seater and three-seater sofas feature a tubular metal frame with a fluid and seamless design, without joints and interruptions, and an unexpected motif in the end part that rests on the ground. The metal bending processes used exploit techniques typically used in the aeronautical sector and transport them into the world of outdoor furniture, giving life to a collection with an unmistakable style. Comfort is ensured by generous, welcoming cushions, which are not only soft and relaxing but also developed to be sustainable: the paddings are made from 100% polyester fibre obtained from recycled PET plastic bottles, enveloping a polyurethane core in diversified densities. 510 1500 ml bottles are needed to create the upholstery for a **Borea** three-seater sofa, and 390 bottles for the two-seater sofa.