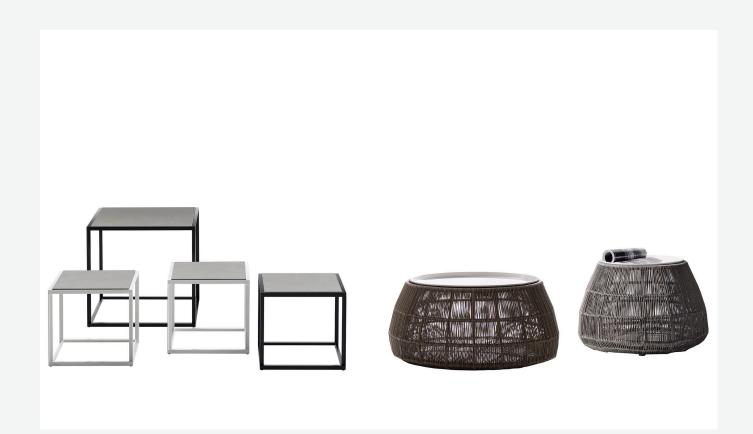

## Description

The Canasta '13 small tables for outdoor use complement the family of seats of the same name, and yet are so flexible as to suit any setting where a table is needed. They come in two versions: the first, a decorative model with soft shapes, features a frame characterised by coloured twisted polyethylene fibre bands and a tray top in painted steel; the second, more minimalist and geometric, has a powder-painted steel frame and a porcelain stoneware top.