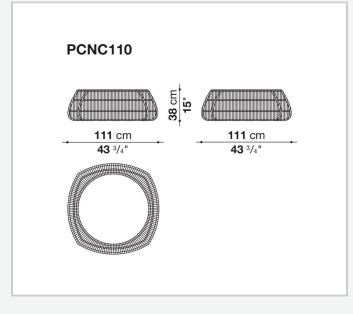

## Description

The Canasta '13 small tables for outdoor use complement the family of seats of the same name, and yet are so flexible as to suit any setting where a table is needed. They come in two versions: the first, a decorative model with soft shapes, features a frame characterised by coloured twisted polyethylene fibre bands and a tray top in painted steel; the second, more minimalist and geometric, has a powder-painted steel frame and a porcelain stoneware top.