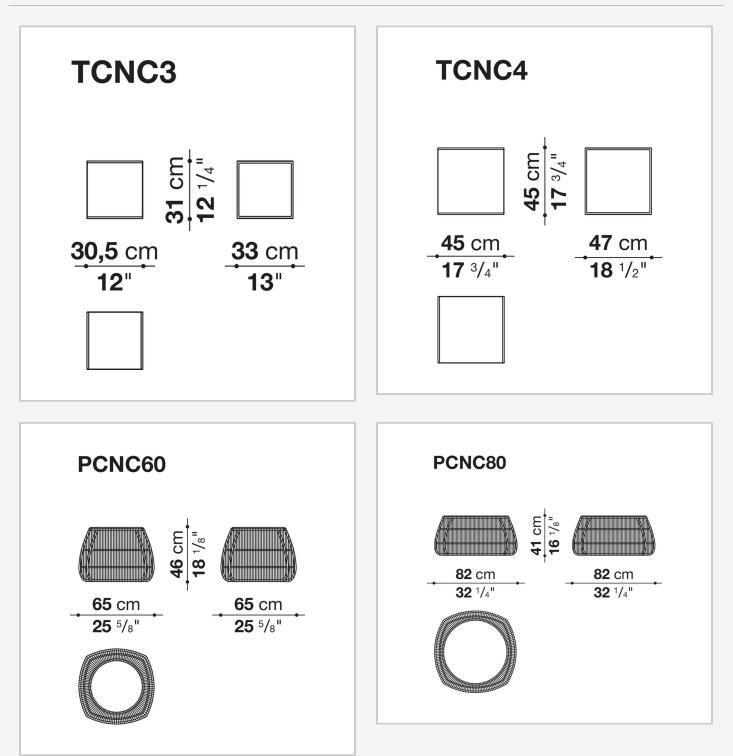

## Description

The Canasta '13 small tables for outdoor use complement the family of seats of the same name, and yet are so flexible as to suit any setting where a table is needed. They come in two versions: the first, a decorative model with soft shapes, features a frame characterised by coloured twisted polyethylene fibre bands and a tray top in painted steel; the second, more minimalist and geometric, has a powder-painted steel frame and a porcelain stoneware top.