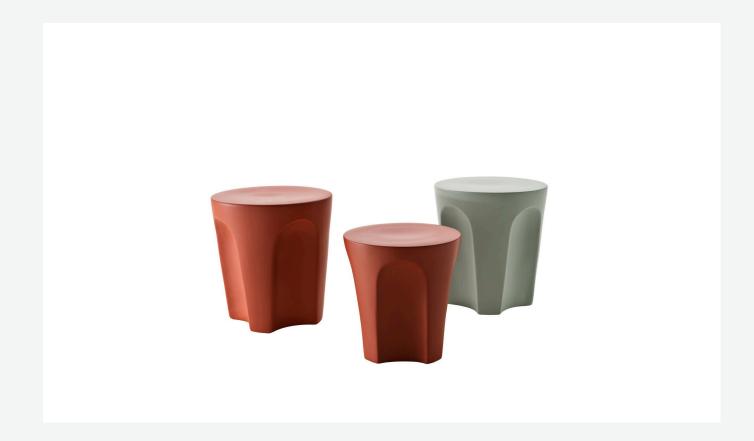

## Description

Colosseo Outdoor, like the indoor version, fits smoothly into the highly successful product category of accessories, furnishing elements that change function according to occasion and need, in this case from coffee table to ottoman. When designing this object, Naoto Fukasawa arrived at the desired shape by considering a solid in the form of an upside-down truncated cone, lightened by arch-shaped grooves that define the surface, creating an assonance with the structure of the famous Roman arena it is named after. Available in two sizes, Colosseo Outdoor is made of porcelain stoneware.