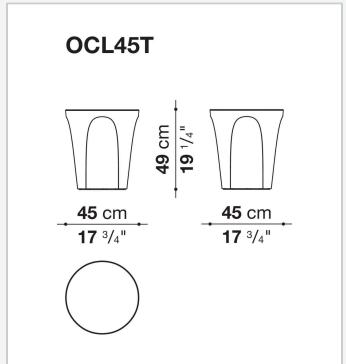

## Colosseo Outdoor

**SMALL TABLES** 

2020

Naoto Fukasawa



## Description

Colosseo Outdoor, like the indoor version, fits smoothly into the highly successful product category of accessories, furnishing elements that change function according to occasion and need, in this case from coffee table to ottoman. When designing this object, Naoto Fukasawa arrived at the desired shape by considering a solid in the form of an upside-down truncated cone, lightened by arch-shaped grooves that define the surface, creating an assonance with the structure of the famous Roman arena it is named after. Available in two sizes, Colosseo Outdoor is made of porcelain stoneware.

## Technical information

Gestell und Platte Steinzeug Gleiter Kunststoff

## Technical drawings





2 5/9/25