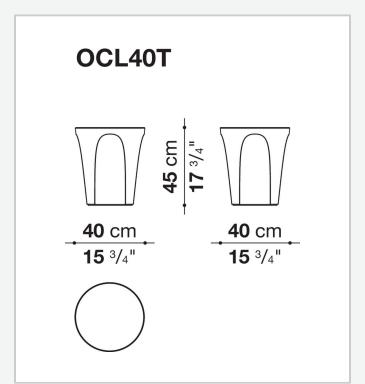

## Colosseo Outdoor

**SMALL TABLES** 

2020

Naoto Fukasawa



## Description

Colosseo Outdoor, like the indoor version, fits smoothly into the highly successful product category of accessories, furnishing elements that change function according to occasion and need, in this case from coffee table to ottoman. When designing this object, Naoto Fukasawa arrived at the desired shape by considering a solid in the form of an upside-down truncated cone, lightened by arch-shaped grooves that define the surface, creating an assonance with the structure of the famous Roman arena it is named after. Available in two sizes, Colosseo Outdoor is made of porcelain stoneware.

## Technical information

Gestell und Platte Steinzeug Gleiter Kunststoff

## Technical drawings





2 5/9/25