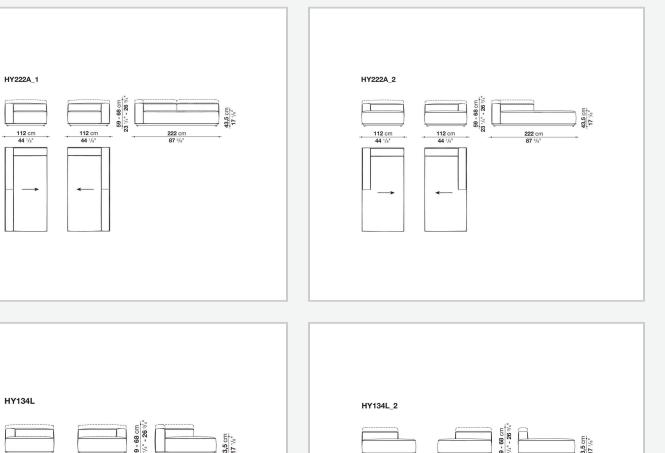

ived for outdoor furnishings. The cushions are made with paddings of variable density, carefully designed to pleasantly accommodate and support the body, without allowing it to sink. The supporting structures are almost invisible, and the seat seems to float a few centimetres above the floor. To guarantee further comfort to the deeper seat, the low backrest can be raised using an additional headrest cushion.

Gestell Aluminiumguss und fließgepresstes Aluminium mit Polyesterpulverlackierung Füllung geformtes Polyurethan verschiedener Dichten, Futter aus Polyesterfaser mit wasserabweisender Beschichtung Sitzlatten Glasfaser Gleiter Material thermoplastisch Wetterfeste Abdeckung Polyesterstoff auf einer PU-Seite Bezug

Stoff in begrenzten Kategorien (mit Profil)

## Technical drawings