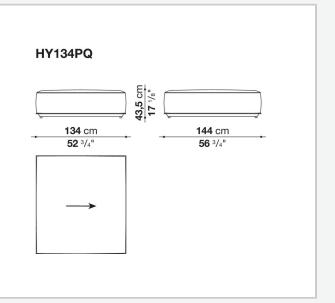

utdoor furnishings. The cushions are made with paddings of variable density, carefully designed to pleasantly accommodate and support the body, without allowing it to sink. The supporting structures are almost invisible, and the seat seems to float a few centimetres above the floor. To guarantee further comfort to the deeper seat, the low backrest can be raised using an additional headrest cushion.

Gestell Aluminiumguss und fließgepresstes Aluminium mit Polyesterpulverlackierung Füllung geformtes Polyurethan verschiedener Dichten, Futter aus Polyesterfaser mit wasserabweisender Beschichtung Sitzlatten Glasfaser Gleiter Material thermoplastisch Wetterfeste Abdeckung Polyesterstoff auf einer PU-Seite Bezug

Stoff in begrenzten Kategorien (mit Profil)

## Technical drawings