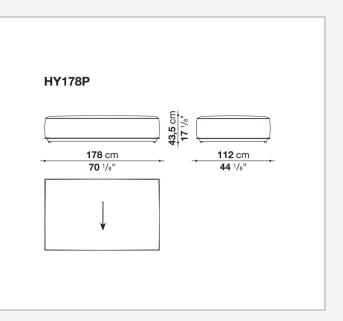

or furnishings. The cushions are made with paddings of variable density, carefully designed to pleasantly accommodate and support the body, without allowing it to sink. The supporting structures are almost invisible, and the seat seems to float a few centimetres above the floor. To guarantee further comfort to the deeper seat, the low backrest can be raised using an additional headrest cushion.

Gestell Aluminiumguss und fließgepresstes Aluminium mit Polyesterpulverlackierung Füllung geformtes Polyurethan verschiedener Dichten, Futter aus Polyesterfaser mit wasserabweisender Beschichtung Sitzlatten Glasfaser Gleiter Material thermoplastisch Wetterfeste Abdeckung Polyesterstoff auf einer PU-Seite Bezug

Stoff in begrenzten Kategorien (mit Profil)

## Technical drawings