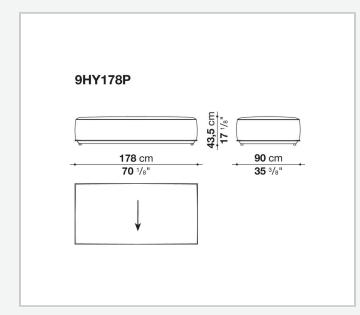

door furnishings. The cushions are made with paddings of variable density, carefully designed to pleasantly accommodate and support the body, without allowing it to sink. The supporting structures are almost invisible, and the seat seems to float a few centimetres above the floor. To guarantee further comfort to the deeper seat, the low backrest can be raised using an additional headrest cushion.

Gestell Aluminiumguss und fließgepresstes Aluminium mit Polyesterpulverlackierung Füllung geformtes Polyurethan verschiedener Dichten, Futter aus Polyesterfaser mit wasserabweisender Beschichtung Sitzlatten Glasfaser Gleiter Material thermoplastisch Wetterfeste Abdeckung Polyesterstoff auf einer PU-Seite Bezug

Stoff in begrenzten Kategorien (mit Profil)

## Technical drawings