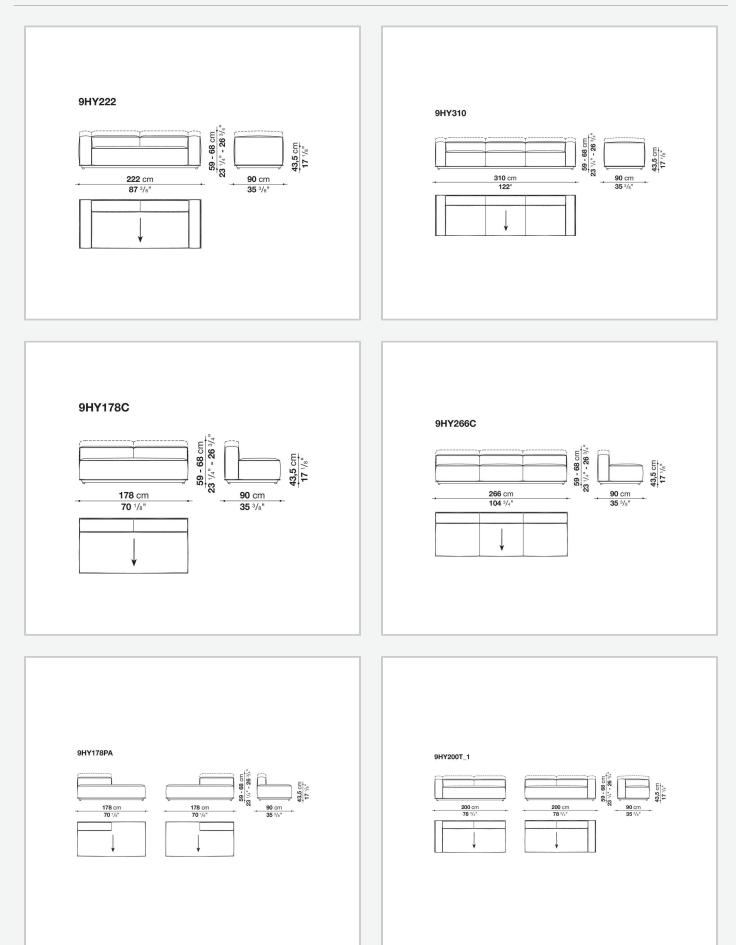

conceived for outdoor furnishings. The cushions are made with paddings of variable density, carefully designed to pleasantly accommodate and support the body, without allowing it to sink. The supporting structures are almost invisible, and the seat seems to float a few centimetres above the floor. To guarantee further comfort to the deeper seat, the low backrest can be raised using an additional headrest cushion.

Gestell Aluminiumguss und fließgepresstes Aluminium mit Polyesterpulverlackierung Füllung geformtes Polyurethan verschiedener Dichten, Futter aus Polyesterfaser mit wasserabweisender Beschichtung Sitzlatten Glasfaser Gleiter Material thermoplastisch Wetterfeste Abdeckung Polyesterstoff auf einer PU-Seite Bezug

Stoff in begrenzten Kategorien (mit Profil)

## Technical drawings