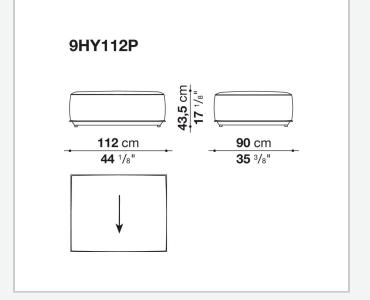

outdoor furnishings. The cushions are made with paddings of variable density, carefully designed to pleasantly accommodate and support the body, without allowing it to sink. The supporting structures are almost invisible, and the seat seems to float a few centimetres above the floor. To guarantee further comfort to the deeper seat, the low backrest can be raised using an additional headrest cushion.

Gestell Aluminiumguss und fließgepresstes Aluminium mit Polyesterpulverlackierung Füllung geformtes Polyurethan verschiedener Dichten, Futter aus Polyesterfaser mit wasserabweisender Beschichtung Sitzlatten Glasfaser Gleiter Material thermoplastisch Wetterfeste Abdeckung Polyesterstoff auf einer PU-Seite Bezug

Stoff in begrenzten Kategorien (mit Profil)

## Technical drawings