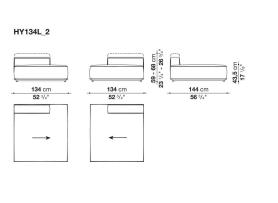

for outdoor furnishings. The cushions are made with paddings of variable density, carefully designed to pleasantly accommodate and support the body, without allowing it to sink. The supporting structures are almost invisible, and the seat seems to float a few centimetres above the floor. To guarantee further comfort to the deeper seat, the low backrest can be raised using an additional headrest cushion.

Gestell Aluminiumguss und fließgepresstes Aluminium mit Polyesterpulverlackierung Füllung geformtes Polyurethan verschiedener Dichten, Futter aus Polyesterfaser mit wasserabweisender Beschichtung Sitzlatten Glasfaser Gleiter Material thermoplastisch Wetterfeste Abdeckung Polyesterstoff auf einer PU-Seite Bezug

Stoff in begrenzten Kategorien (mit Profil)

## Technical drawings