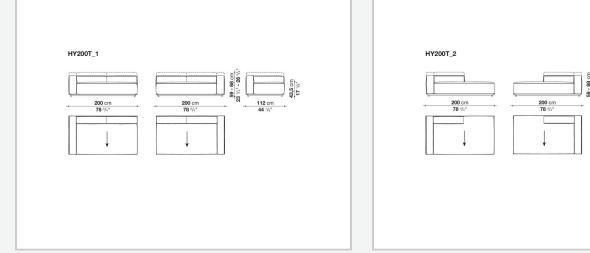

ceived for outdoor furnishings. The cushions are made with paddings of variable density, carefully designed to pleasantly accommodate and support the body, without allowing it to sink. The supporting structures are almost invisible, and the seat seems to float a few centimetres above the floor. To guarantee further comfort to the deeper seat, the low backrest can be raised using an additional headrest cushion.

Gestell Aluminiumguss und fließgepresstes Aluminium mit Polyesterpulverlackierung Füllung geformtes Polyurethan verschiedener Dichten, Futter aus Polyesterfaser mit wasserabweisender Beschichtung Sitzlatten Glasfaser Gleiter Material thermoplastisch Wetterfeste Abdeckung Polyesterstoff auf einer PU-Seite Bezug

Stoff in begrenzten Kategorien (mit Profil)

## Technical drawings