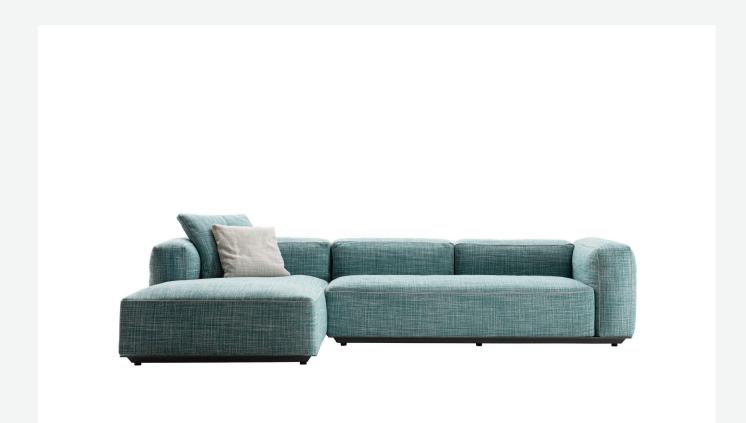

## Description

Hybrid is a system of modular seating elements that it is so versatile it can be arranged into an almost infinite number of combinations. The key role of the textile dimension stands out immediately, with upholsteries that completely cover the generous padding, the project's absolute protagonist. These are typical elements of indoor furnishings, which in Hybrid find an outdoor interpretation. Hence the name of the collection, proposed as a link between the inside and the outside of the house. Hybrid is the perfect furnishing element for climates and spaces defined by a continuous blend of inside and outside environments, with rooms that open to an en-plein-air dimension, and for living spaces integrated into terraces and gardens. The combination of opposites happens not only visually, but also through the sense of touch: Hybrid guarantees the typical comfort of traditional upholstered furniture for interiors, thanks to a new type of particularly soft and comfortable mattress seat conceived for outdoor furnishings. The cushions are made with paddings of variable density, carefully designed to pleasantly accommodate and support the body, without allowing it to sink. The supporting structures are almost invisible, and the seat seems to float a few centimetres above the floor. To guarantee further comfort to the deeper seat, the low backrest can be raised using an additional headrest cushion.