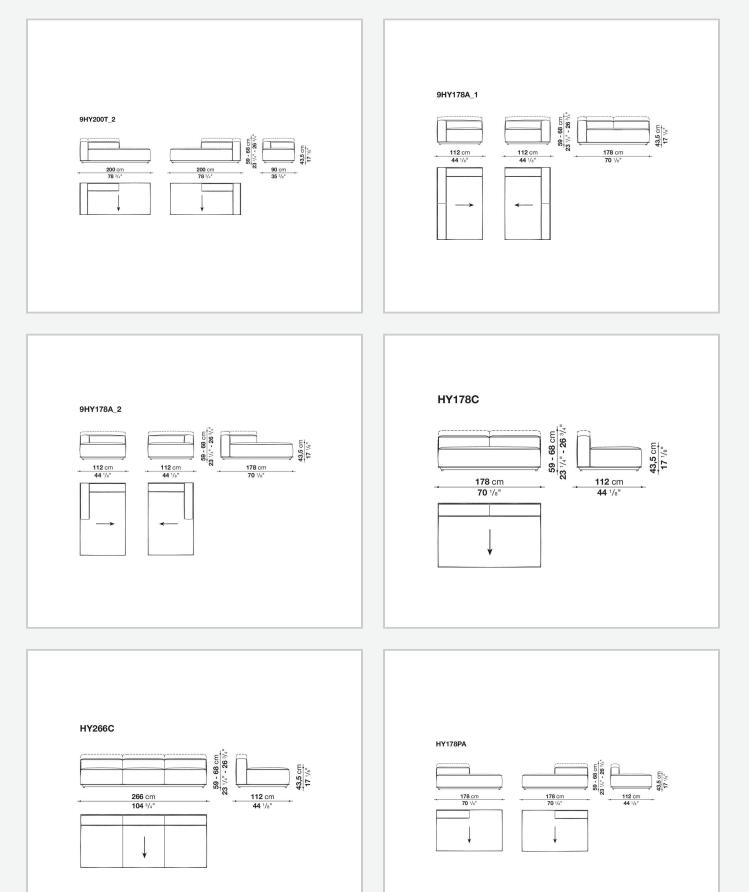

onceived for outdoor furnishings. The cushions are made with paddings of variable density, carefully designed to pleasantly accommodate and support the body, without allowing it to sink. The supporting structures are almost invisible, and the seat seems to float a few centimetres above the floor. To guarantee further comfort to the deeper seat, the low backrest can be raised using an additional headrest cushion.

Gestell Aluminiumguss und fließgepresstes Aluminium mit Polyesterpulverlackierung Füllung geformtes Polyurethan verschiedener Dichten, Futter aus Polyesterfaser mit wasserabweisender Beschichtung Sitzlatten Glasfaser Gleiter Material thermoplastisch Wetterfeste Abdeckung Polyesterstoff auf einer PU-Seite Bezug

Stoff in begrenzten Kategorien (mit Profil)

## Technical drawings