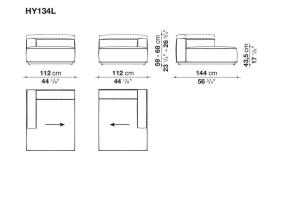

ed for outdoor furnishings. The cushions are made with paddings of variable density, carefully designed to pleasantly accommodate and support the body, without allowing it to sink. The supporting structures are almost invisible, and the seat seems to float a few centimetres above the floor. To guarantee further comfort to the deeper seat, the low backrest can be raised using an additional headrest cushion.

Gestell Aluminiumguss und fließgepresstes Aluminium mit Polyesterpulverlackierung Füllung geformtes Polyurethan verschiedener Dichten, Futter aus Polyesterfaser mit wasserabweisender Beschichtung Sitzlatten Glasfaser Gleiter Material thermoplastisch Wetterfeste Abdeckung Polyesterstoff auf einer PU-Seite Bezug

Stoff in begrenzten Kategorien (mit Profil)

## Technical drawings