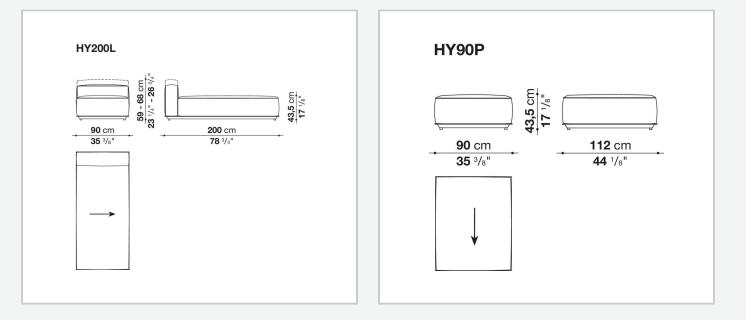

or outdoor furnishings. The cushions are made with paddings of variable density, carefully designed to pleasantly accommodate and support the body, without allowing it to sink. The supporting structures are almost invisible, and the seat seems to float a few centimetres above the floor. To guarantee further comfort to the deeper seat, the low backrest can be raised using an additional headrest cushion.

Gestell Aluminiumguss und fließgepresstes Aluminium mit Polyesterpulverlackierung Füllung geformtes Polyurethan verschiedener Dichten, Futter aus Polyesterfaser mit wasserabweisender Beschichtung Sitzlatten Glasfaser Gleiter Material thermoplastisch Wetterfeste Abdeckung Polyesterstoff auf einer PU-Seite Bezug

Stoff in begrenzten Kategorien (mit Profil)

## Technical drawings