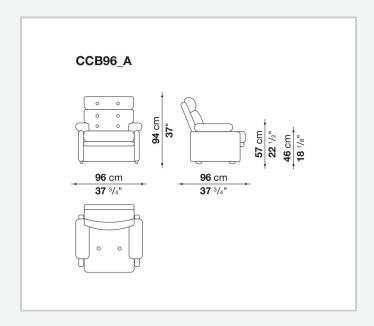

trait-d'union between period furniture and a growing desire for modernity, that has decreed its success over time. An all-encompassing example of design, the Coronado collection, which also includes a line of sofas, emerged from the idea of matching an iron frame with the revolutionary technology of cold moulded polyurethane foam, introduced to the furnishing sector by B&B Italia.

## Technical information

1

Innenrahmen

Stahlrohre und -profile

Innenrahmen Füllung

kalt elastischer Polyurethanschaum Bayfit®, Futter aus Polyesterfaser Sitz- und Armlehnekissen Füllung

geformtes Polyurethan verschiedener Dichten, Polyesterfaser

Rückenkissen Füllung

geformtes Polyurethan, Futter aus Polyesterfaser

Füße

Material thermoplastisch

Bezug

Stoff oder Leder

2 5/9/25

## Technical drawings



3 5/9/25