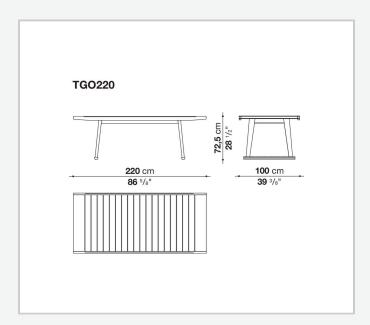

## Gio

**TABLES** 

2016

Antonio Citterio



## Description

Gio is a classically contemporary, rectangular outdoor table. Available in two sizes, it is made of solid natural teakwood or in a special antique grey finish, which gives the wood a particular lived-in look with silver grey reflections. The top features an elegant slatted finish. Gio is a complete series of outdoor furniture inclusive of chairs, armchairs, sofas, loungers and other furnishings.

## Technical information

Gestell und Platte
Massivholz
Gleiter
Material thermoplastisch
Wetterfeste Abdeckung
Polyesterstoff auf einer PU-Seite

## Technical drawings





2 5/9/25