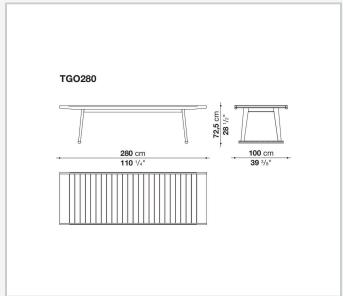

## Gio

**TABLES** 

2016

Antonio Citterio



## Description

Gio is a classically contemporary, rectangular outdoor table. Available in two sizes, it is made of solid natural teakwood or in a special antique grey finish, which gives the wood a particular lived-in look with silver grey reflections. The top features an elegant slatted finish. Gio is a complete series of outdoor furniture inclusive of chairs, armchairs, sofas, loungers and other furnishings.

## Technical information

Gestell und Platte
Massivholz
Gleiter
Material thermoplastisch
Wetterfeste Abdeckung
Polyesterstoff auf einer PU-Seite

## Technical drawings





2 5/9/25