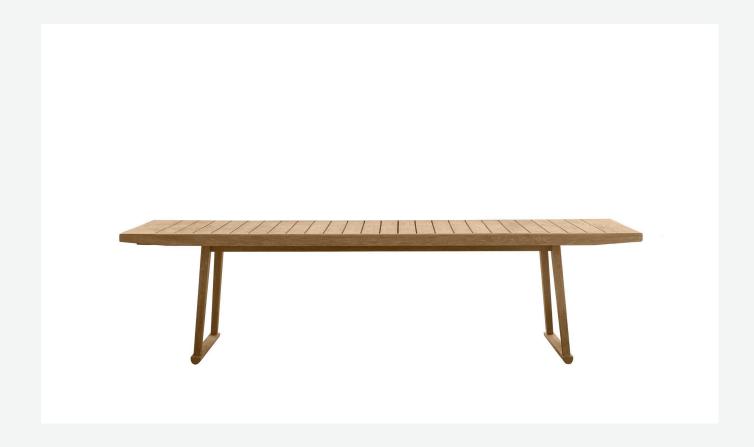

## Description

Gio is a classically contemporary, rectangular outdoor table. Available in two sizes, it is made of solid natural teakwood or in a special antique grey finish, which gives the wood a particular lived-in look with silver grey reflections. The top features an elegant slatted finish. Gio is a complete series of outdoor furniture inclusive of chairs, armchairs, sofas, loungers and other furnishings.