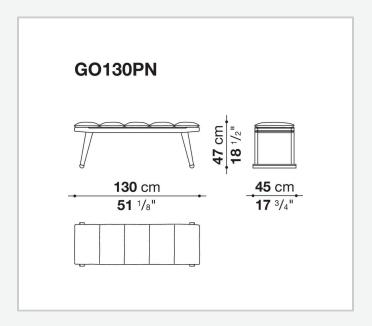

## Gio

**COMPLEMENTS** 

2016

Antonio Citterio



## Description

Dedicated to living en plein air, the Gio outdoor bench forms part of a large family of sofas, armchairs, chairs, tables and loungers. Classic yet contemporary in style, on a solid natural teakwood or a special antique grey finish frame, which gives the wood a particular lived-in look with silver grey reflections. The seat cushion is particularly comfortable and covered with outdoor fabrics.

## Technical information

1

Gestell

Massivholz

Riemen

Polypropylen

Füllung
Polyesterfaser in hoher Dichte
Gleiter

Material thermoplastisch

Wetterfeste Abdeckung

Polyesterstoff auf einer PU-Seite

2 5/9/25

## Technical drawings



3 5/9/25