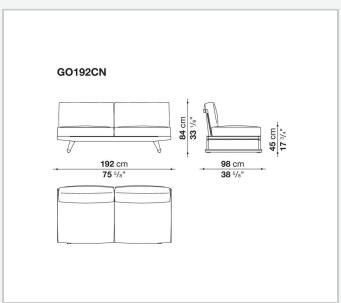

ular type of frame allows for easily disassembling of the various components, so as to reduce the space needed to store the products in winter. The seats' seat and back cushions, in exclusive colour combinations, make Gio particularly enveloping and comfortable. In addition to the sofas, the Gio series also includes loungers, armchairs, chairs, tables and accessories.

# Technical information

#### Gestell

Massivholz

### Riemen

Polypropylen

# Füllung

geformtes Polyurethan verschiedener Dichten, Kombination aus Solotex und viskoelastischer Polyurethan, Futter aus Polyesterfaser mit wasserabweisender Beschichtung

### **Gleiter**

Material thermoplastisch

## Wetterfeste Abdeckung

Polyesterstoff auf einer PU-Seite

## Bezug

Stoff in begrenzten Kategorien

2

# Technical drawings













3 5/9/25