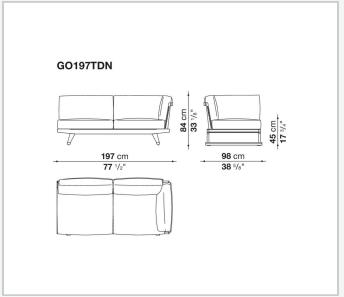

ype of frame allows for easily disassembling of the various components, so as to reduce the space needed to store the products in winter. The seats' seat and back cushions, in exclusive colour combinations, make Gio particularly enveloping and comfortable. In addition to the sofas, the Gio series also includes loungers, armchairs, chairs, tables and accessories.

# Technical information

#### Gestell

Massivholz

### Riemen

Polypropylen

# Füllung

geformtes Polyurethan verschiedener Dichten, Kombination aus Solotex und viskoelastischer Polyurethan, Futter aus Polyesterfaser mit wasserabweisender Beschichtung

### **Gleiter**

Material thermoplastisch

## Wetterfeste Abdeckung

Polyesterstoff auf einer PU-Seite

## Bezug

Stoff in begrenzten Kategorien

2

# Technical drawings













3 5/9/25