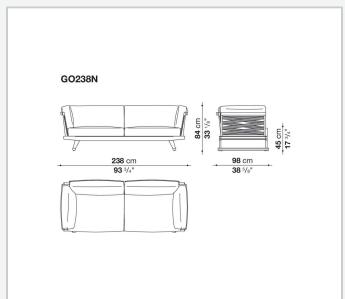

icular type of frame allows for easily disassembling of the various components, so as to reduce the space needed to store the products in winter. The seats' seat and back cushions, in exclusive colour combinations, make Gio particularly enveloping and comfortable. In addition to the sofas, the Gio series also includes loungers, armchairs, chairs, tables and accessories.

# Technical information

#### Gestell

Massivholz

### Riemen

Polypropylen

# Füllung

geformtes Polyurethan verschiedener Dichten, Kombination aus Solotex und viskoelastischer Polyurethan, Futter aus Polyesterfaser mit wasserabweisender Beschichtung

### **Gleiter**

Material thermoplastisch

## Wetterfeste Abdeckung

Polyesterstoff auf einer PU-Seite

## Bezug

Stoff in begrenzten Kategorien

2

# Technical drawings













3 5/9/25