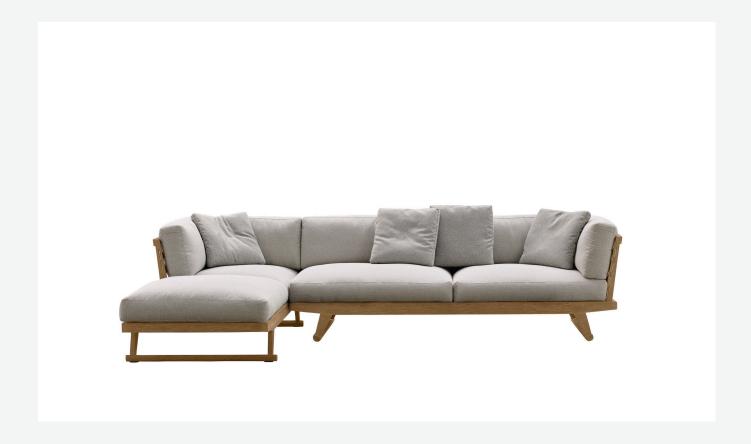

# Description

An outdoor collection of sofas with a contemporary classic accent, Gio stands out for its solid natural teakwood or in a special antique grey finish frames, which grants the wood a particular lived-in look with silver grey reflections. The various types of sofas, terminal elements and chaise longues can be combined to form in-line, corner and peninsula seating. They all have a basic frame made of wooden slats, on which a backrest and armrests – characterised by an interlacing of polypropylene ribbons – can easily be inserted. This particular type of frame allows for easily disassembling of the various components, so as to reduce the space needed to store the products in winter. The seats' seat and back cushions, in exclusive colour combinations, make Gio particularly enveloping and comfortable. In addition to the sofas, the Gio series also includes loungers, armchairs, chairs, tables and accessories.