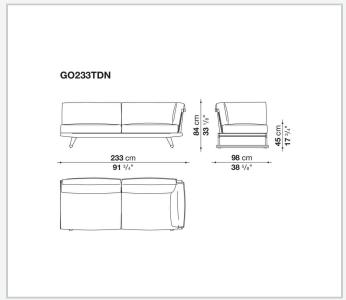

llows for easily disassembling of the various components, so as to reduce the space needed to store the products in winter. The seats' seat and back cushions, in exclusive colour combinations, make Gio particularly enveloping and comfortable. In addition to the sofas, the Gio series also includes loungers, armchairs, chairs, tables and accessories.

# Technical information

#### Gestell

Massivholz

### Riemen

Polypropylen

# Füllung

geformtes Polyurethan verschiedener Dichten, Kombination aus Solotex und viskoelastischer Polyurethan, Futter aus Polyesterfaser mit wasserabweisender Beschichtung

### **Gleiter**

Material thermoplastisch

## Wetterfeste Abdeckung

Polyesterstoff auf einer PU-Seite

## Bezug

Stoff in begrenzten Kategorien

2

# Technical drawings













3 5/9/25