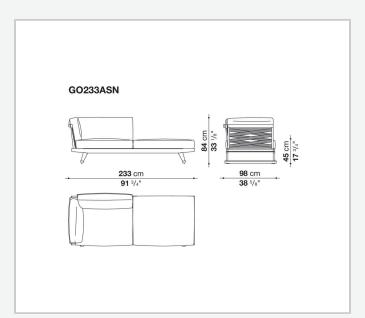

for easily disassembling of the various components, so as to reduce the space needed to store the products in winter. The seats' seat and back cushions, in exclusive colour combinations, make Gio particularly enveloping and comfortable. In addition to the sofas, the Gio series also includes loungers, armchairs, chairs, tables and accessories.

# Technical information

#### Gestell

Massivholz

### Riemen

Polypropylen

# Füllung

geformtes Polyurethan verschiedener Dichten, Kombination aus Solotex und viskoelastischer Polyurethan, Futter aus Polyesterfaser mit wasserabweisender Beschichtung

### **Gleiter**

Material thermoplastisch

## Wetterfeste Abdeckung

Polyesterstoff auf einer PU-Seite

## Bezug

Stoff in begrenzten Kategorien

2

# Technical drawings













3 5/9/25