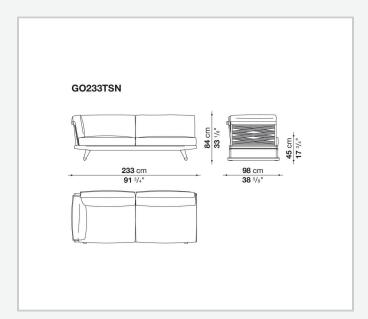

allows for easily disassembling of the various components, so as to reduce the space needed to store the products in winter. The seats' seat and back cushions, in exclusive colour combinations, make Gio particularly enveloping and comfortable. In addition to the sofas, the Gio series also includes loungers, armchairs, chairs, tables and accessories.

# Technical information

#### Gestell

Massivholz

### Riemen

Polypropylen

# Füllung

geformtes Polyurethan verschiedener Dichten, Kombination aus Solotex und viskoelastischer Polyurethan, Futter aus Polyesterfaser mit wasserabweisender Beschichtung

### **Gleiter**

Material thermoplastisch

## Wetterfeste Abdeckung

Polyesterstoff auf einer PU-Seite

## Bezug

Stoff in begrenzten Kategorien

2

# Technical drawings













3 5/9/25