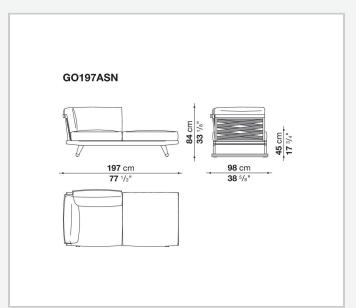

ows for easily disassembling of the various components, so as to reduce the space needed to store the products in winter. The seats' seat and back cushions, in exclusive colour combinations, make Gio particularly enveloping and comfortable. In addition to the sofas, the Gio series also includes loungers, armchairs, chairs, tables and accessories.

# Technical information

#### Gestell

Massivholz

### Riemen

Polypropylen

# Füllung

geformtes Polyurethan verschiedener Dichten, Kombination aus Solotex und viskoelastischer Polyurethan, Futter aus Polyesterfaser mit wasserabweisender Beschichtung

### **Gleiter**

Material thermoplastisch

## Wetterfeste Abdeckung

Polyesterstoff auf einer PU-Seite

## Bezug

Stoff in begrenzten Kategorien

2

# Technical drawings













3 5/9/25