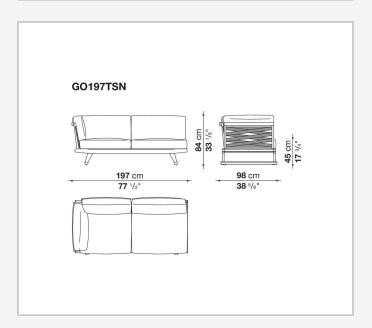

type of frame allows for easily disassembling of the various components, so as to reduce the space needed to store the products in winter. The seats' seat and back cushions, in exclusive colour combinations, make Gio particularly enveloping and comfortable. In addition to the sofas, the Gio series also includes loungers, armchairs, chairs, tables and accessories.

# Technical information

#### Gestell

Massivholz

### Riemen

Polypropylen

# Füllung

geformtes Polyurethan verschiedener Dichten, Kombination aus Solotex und viskoelastischer Polyurethan, Futter aus Polyesterfaser mit wasserabweisender Beschichtung

### **Gleiter**

Material thermoplastisch

## Wetterfeste Abdeckung

Polyesterstoff auf einer PU-Seite

## Bezug

Stoff in begrenzten Kategorien

2

# Technical drawings













3 5/9/25