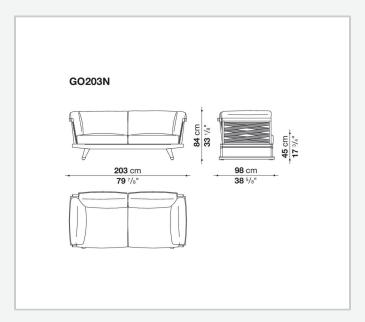

rticular type of frame allows for easily disassembling of the various components, so as to reduce the space needed to store the products in winter. The seats' seat and back cushions, in exclusive colour combinations, make Gio particularly enveloping and comfortable. In addition to the sofas, the Gio series also includes loungers, armchairs, chairs, tables and accessories.

# Technical information

#### Gestell

Massivholz

### Riemen

Polypropylen

# Füllung

geformtes Polyurethan verschiedener Dichten, Kombination aus Solotex und viskoelastischer Polyurethan, Futter aus Polyesterfaser mit wasserabweisender Beschichtung

### **Gleiter**

Material thermoplastisch

## Wetterfeste Abdeckung

Polyesterstoff auf einer PU-Seite

## Bezug

Stoff in begrenzten Kategorien

2

# Technical drawings













3 5/9/25