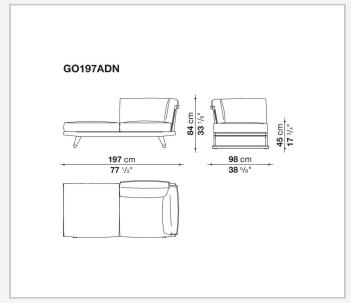

s for easily disassembling of the various components, so as to reduce the space needed to store the products in winter. The seats' seat and back cushions, in exclusive colour combinations, make Gio particularly enveloping and comfortable. In addition to the sofas, the Gio series also includes loungers, armchairs, chairs, tables and accessories.

# Technical information

#### Gestell

Massivholz

### Riemen

Polypropylen

# Füllung

geformtes Polyurethan verschiedener Dichten, Kombination aus Solotex und viskoelastischer Polyurethan, Futter aus Polyesterfaser mit wasserabweisender Beschichtung

### **Gleiter**

Material thermoplastisch

## Wetterfeste Abdeckung

Polyesterstoff auf einer PU-Seite

## Bezug

Stoff in begrenzten Kategorien

2

# Technical drawings













3 5/9/25