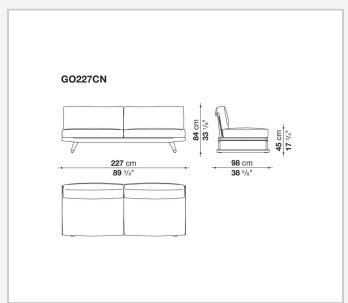

ar type of frame allows for easily disassembling of the various components, so as to reduce the space needed to store the products in winter. The seats' seat and back cushions, in exclusive colour combinations, make Gio particularly enveloping and comfortable. In addition to the sofas, the Gio series also includes loungers, armchairs, chairs, tables and accessories.

# Technical information

#### Gestell

Massivholz

### Riemen

Polypropylen

# Füllung

geformtes Polyurethan verschiedener Dichten, Kombination aus Solotex und viskoelastischer Polyurethan, Futter aus Polyesterfaser mit wasserabweisender Beschichtung

### **Gleiter**

Material thermoplastisch

## Wetterfeste Abdeckung

Polyesterstoff auf einer PU-Seite

## Bezug

Stoff in begrenzten Kategorien

2

# Technical drawings













3 5/9/25