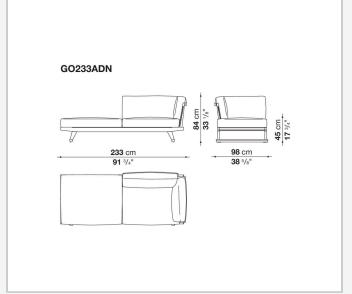

r easily disassembling of the various components, so as to reduce the space needed to store the products in winter. The seats' seat and back cushions, in exclusive colour combinations, make Gio particularly enveloping and comfortable. In addition to the sofas, the Gio series also includes loungers, armchairs, chairs, tables and accessories.

# Technical information

#### Gestell

Massivholz

### Riemen

Polypropylen

# Füllung

geformtes Polyurethan verschiedener Dichten, Kombination aus Solotex und viskoelastischer Polyurethan, Futter aus Polyesterfaser mit wasserabweisender Beschichtung

### **Gleiter**

Material thermoplastisch

## Wetterfeste Abdeckung

Polyesterstoff auf einer PU-Seite

## Bezug

Stoff in begrenzten Kategorien

2

# Technical drawings













3 5/9/25