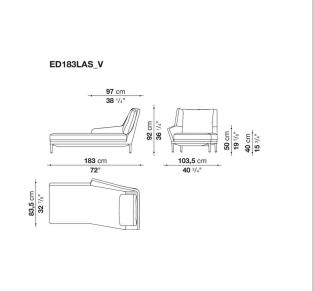

be fitted with a headrest, studied to ensure efficient and excellent ergonomic support. Édouard offers in-line and modular sofas with terminal elements, corner pieces and chaise longues and matching seating elements designed to create restful areas that suit both the space available and the personal taste. The system includes an armchair in two versions. The upholstery is in fabric or leather with elegant relief stitching.

## **Technical** information

## Internal frame tubular steel and steel profiles Back and armrest internal frame upholstery Bayfit® flexible cold shaped polyurethane foam, polyester fibre Seat cushion upholstery shaped polyurethane of different density Feet aluminium Ferrules thermoplastic material Cover fabric or leather (raised stitching)

## Technical drawings