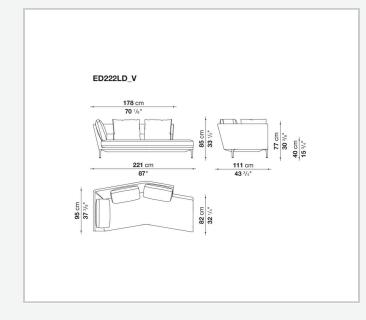

a headrest, studied to ensure efficient and excellent ergonomic support. Édouard offers in-line and modular sofas with terminal elements, corner pieces and chaise longues and matching seating elements designed to create restful areas that suit both the space available and the personal taste. The system includes an armchair in two versions. The upholstery is in fabric or leather with elegant relief stitching.

## **Technical** information

## Internal frame tubular steel and steel profiles Back and armrest internal frame upholstery Bayfit® flexible cold shaped polyurethane foam, polyester fibre Seat cushion upholstery shaped polyurethane of different density Feet aluminium Ferrules thermoplastic material Cover fabric or leather (raised stitching)

## Technical drawings