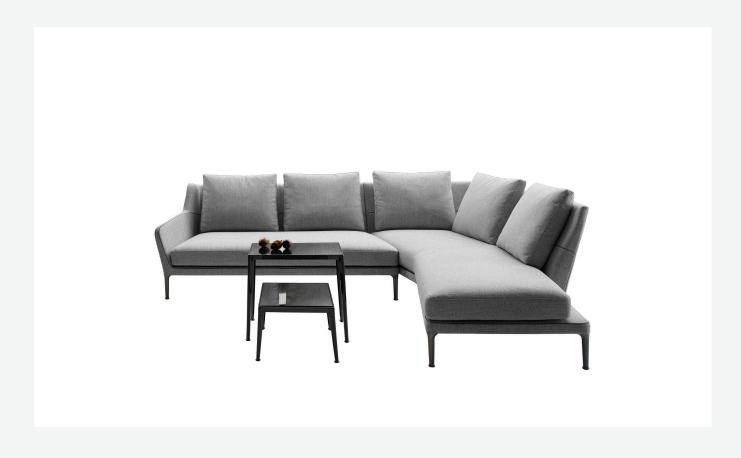

## Description

Édouard is a series of sofas with a strong aesthetic and functional appeal designed to enhance comfort with a wide seat and a high backrest, which can also be fitted with a headrest, studied to ensure efficient and excellent ergonomic support. Édouard offers in-line and modular sofas with terminal elements, corner pieces and chaise longues and matching seating elements designed to create restful areas that suit both the space available and the personal taste. The system includes an armchair in two versions. The upholstery is in fabric or leather with elegant relief stitching.