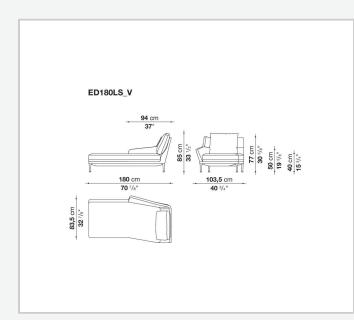

ith a headrest, studied to ensure efficient and excellent ergonomic support. Édouard offers in-line and modular sofas with terminal elements, corner pieces and chaise longues and matching seating elements designed to create restful areas that suit both the space available and the personal taste. The system includes an armchair in two versions. The upholstery is in fabric or leather with elegant relief stitching.

## **Technical** information

## Internal frame tubular steel and steel profiles Back and armrest internal frame upholstery Bayfit® flexible cold shaped polyurethane foam, polyester fibre Seat cushion upholstery shaped polyurethane of different density Feet aluminium Ferrules thermoplastic material Cover fabric or leather (raised stitching)

## Technical drawings