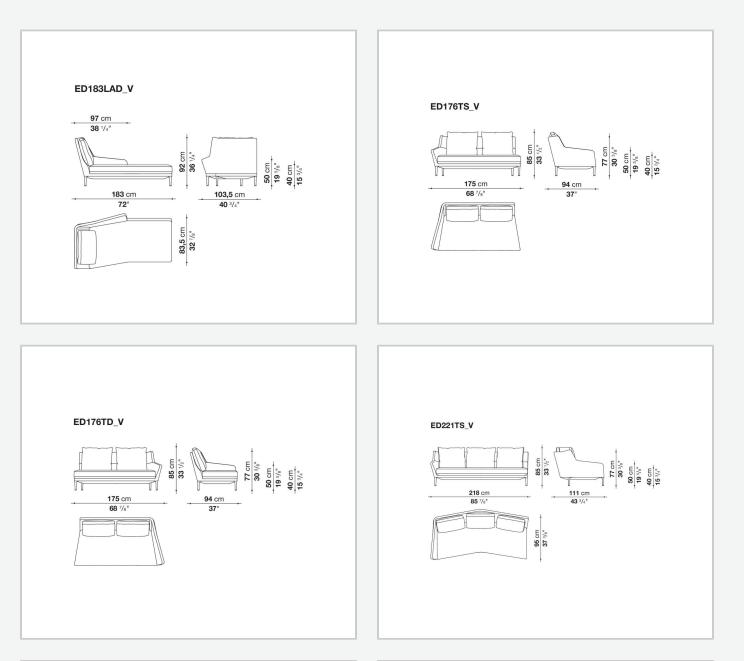

e fitted with a headrest, studied to ensure efficient and excellent ergonomic support. Édouard offers in-line and modular sofas with terminal elements, corner pieces and chaise longues and matching seating elements designed to create restful areas that suit both the space available and the personal taste. The system includes an armchair in two versions. The upholstery is in fabric or leather with elegant relief stitching.

## **Technical** information

## Internal frame tubular steel and steel profiles Back and armrest internal frame upholstery Bayfit® flexible cold shaped polyurethane foam, polyester fibre Seat cushion upholstery shaped polyurethane of different density Feet aluminium Ferrules thermoplastic material Cover fabric or leather (raised stitching)

## Technical drawings