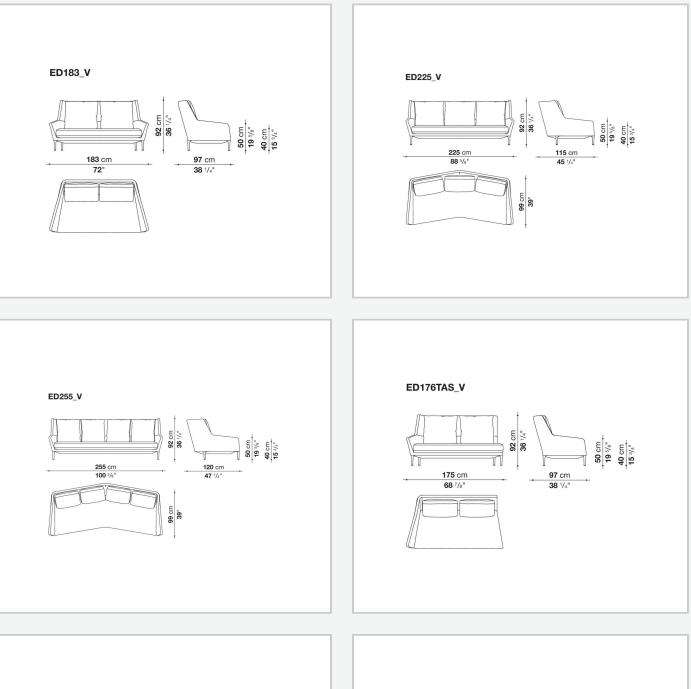

also be fitted with a headrest, studied to ensure efficient and excellent ergonomic support. Édouard offers in-line and modular sofas with terminal elements, corner pieces and chaise longues and matching seating elements designed to create restful areas that suit both the space available and the personal taste. The system includes an armchair in two versions. The upholstery is in fabric or leather with elegant relief stitching.

## **Technical** information

## Internal frame tubular steel and steel profiles Back and armrest internal frame upholstery Bayfit® flexible cold shaped polyurethane foam, polyester fibre Seat cushion upholstery shaped polyurethane of different density Feet aluminium Ferrules thermoplastic material Cover fabric or leather (raised stitching)

## Technical drawings