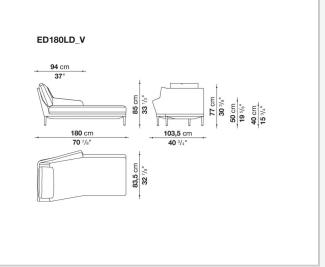

with a headrest, studied to ensure efficient and excellent ergonomic support. Édouard offers in-line and modular sofas with terminal elements, corner pieces and chaise longues and matching seating elements designed to create restful areas that suit both the space available and the personal taste. The system includes an armchair in two versions. The upholstery is in fabric or leather with elegant relief stitching.

## **Technical** information

## Internal frame tubular steel and steel profiles Back and armrest internal frame upholstery Bayfit® flexible cold shaped polyurethane foam, polyester fibre Seat cushion upholstery shaped polyurethane of different density Feet aluminium Ferrules thermoplastic material Cover fabric or leather (raised stitching)

## Technical drawings