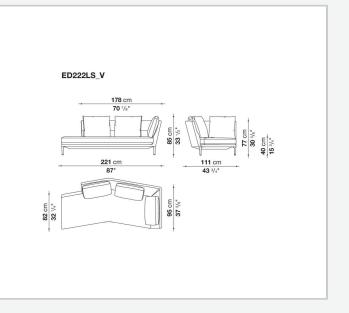

h a headrest, studied to ensure efficient and excellent ergonomic support. Édouard offers in-line and modular sofas with terminal elements, corner pieces and chaise longues and matching seating elements designed to create restful areas that suit both the space available and the personal taste. The system includes an armchair in two versions. The upholstery is in fabric or leather with elegant relief stitching.

## **Technical** information

## Internal frame tubular steel and steel profiles Back and armrest internal frame upholstery Bayfit® flexible cold shaped polyurethane foam, polyester fibre Seat cushion upholstery shaped polyurethane of different density Feet aluminium Ferrules thermoplastic material Cover fabric or leather (raised stitching)

## Technical drawings