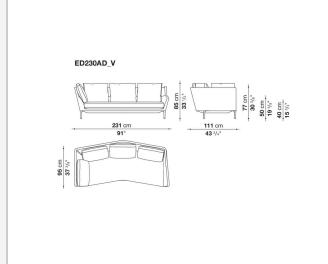

ed with a headrest, studied to ensure efficient and excellent ergonomic support. Édouard offers in-line and modular sofas with terminal elements, corner pieces and chaise longues and matching seating elements designed to create restful areas that suit both the space available and the personal taste. The system includes an armchair in two versions. The upholstery is in fabric or leather with elegant relief stitching.

## **Technical** information

## Internal frame tubular steel and steel profiles Back and armrest internal frame upholstery Bayfit® flexible cold shaped polyurethane foam, polyester fibre Seat cushion upholstery shaped polyurethane of different density Feet aluminium Ferrules thermoplastic material Cover fabric or leather (raised stitching)

## Technical drawings