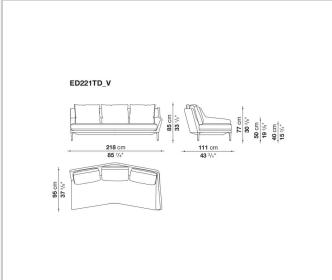

fitted with a headrest, studied to ensure efficient and excellent ergonomic support. Édouard offers in-line and modular sofas with terminal elements, corner pieces and chaise longues and matching seating elements designed to create restful areas that suit both the space available and the personal taste. The system includes an armchair in two versions. The upholstery is in fabric or leather with elegant relief stitching.

## **Technical** information

## Internal frame tubular steel and steel profiles Back and armrest internal frame upholstery Bayfit® flexible cold shaped polyurethane foam, polyester fibre Seat cushion upholstery shaped polyurethane of different density Feet aluminium Ferrules thermoplastic material Cover fabric or leather (raised stitching)

## Technical drawings