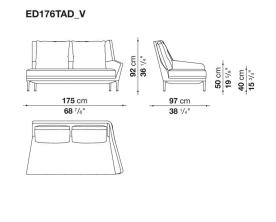

so be fitted with a headrest, studied to ensure efficient and excellent ergonomic support. Édouard offers in-line and modular sofas with terminal elements, corner pieces and chaise longues and matching seating elements designed to create restful areas that suit both the space available and the personal taste. The system includes an armchair in two versions. The upholstery is in fabric or leather with elegant relief stitching.

## **Technical** information

## Internal frame tubular steel and steel profiles Back and armrest internal frame upholstery Bayfit® flexible cold shaped polyurethane foam, polyester fibre Seat cushion upholstery shaped polyurethane of different density Feet aluminium Ferrules thermoplastic material Cover fabric or leather (raised stitching)

## Technical drawings