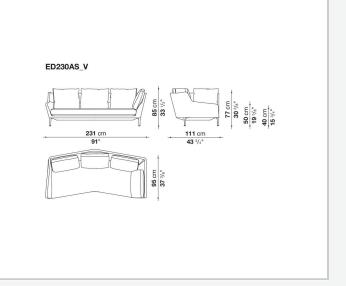

tted with a headrest, studied to ensure efficient and excellent ergonomic support. Édouard offers in-line and modular sofas with terminal elements, corner pieces and chaise longues and matching seating elements designed to create restful areas that suit both the space available and the personal taste. The system includes an armchair in two versions. The upholstery is in fabric or leather with elegant relief stitching.

## **Technical** information

## Internal frame tubular steel and steel profiles Back and armrest internal frame upholstery Bayfit® flexible cold shaped polyurethane foam, polyester fibre Seat cushion upholstery shaped polyurethane of different density Feet aluminium Ferrules thermoplastic material Cover fabric or leather (raised stitching)

## Technical drawings