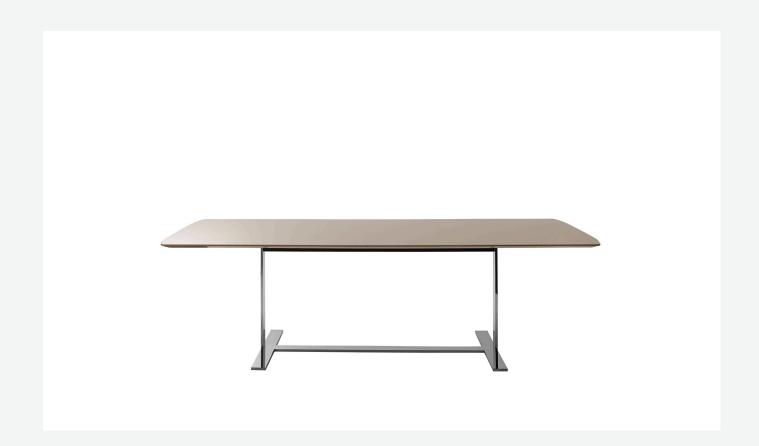

## Description

The Eileen tables are classics today with their versatile features, the elegance of the rounded top and the strong profile of the base with its cross-shaped motif. They are the expression of refined aesthetics that combine well with other products.

## **Technical** information

Top MDF wood fibre panel, wood particles panel and solid wood veneered, marble (glossy polyester finish or matt polyester finish) Support frame drawn steel Ferrules plastic material