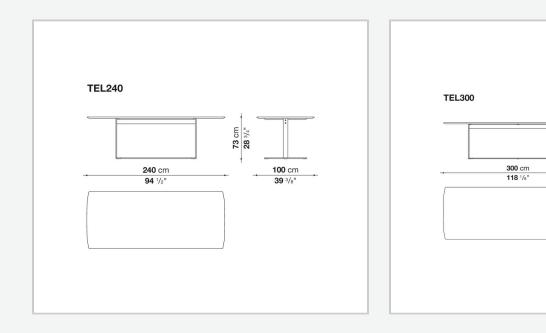

## Technical drawings

**73** cm 28 <sup>3/4</sup>"

> 105 cm 41 <sup>3</sup>/8"