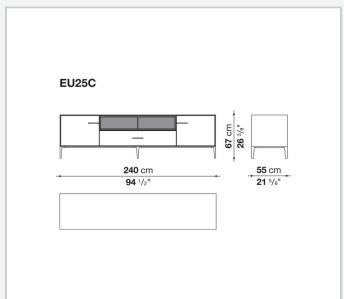

ood veneered

#### Flap door compartment internal frame (EU4-EU5)

reflective material

#### **Drawer frame**

MDF wood fibre panel and bottom base in wood particles with melamine faced cover

#### **Open compartment (EU15-EU25)**

veneered MDF wood fibre panels

#### **Support frame**

metallic profile with legs in die-cast aluminium

#### Handle

die-cast aluminium

#### Adjustable feet

thermoplastic material

#### Internal shelf

glass

#### **Extractable tray**

aluminium profiles and bottom base in wood particles with melamine faced cover

#### Cable flap

aluminium

#### **LED lamp**

Europe / Russia / China / Korea version 220V U.K. / Hong Kong version 220V U.S.A. / Canada version 110V Australia version 230V

## Technical drawings