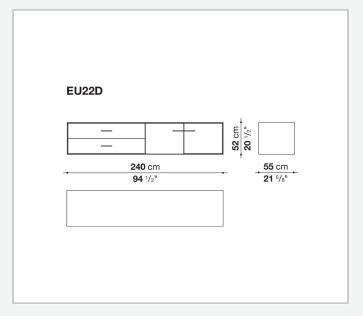

ame**

MDF wood fibre panel and bottom base in wood particles with melamine faced cover

#### **Open compartment (EU15-EU25)**

veneered MDF wood fibre panels

#### **Support frame**

metallic profile with legs in die-cast aluminium

#### Handle

die-cast aluminium

#### Adjustable feet

thermoplastic material

#### Internal shelf

glass

#### **Extractable tray**

aluminium profiles and bottom base in wood particles with melamine faced cover

#### Cable flap

aluminium

#### **LED lamp**

Europe / Russia / China / Korea version 220V U.K. / Hong Kong version 220V U.S.A. / Canada version 110V Australia version 230V

## Technical drawings