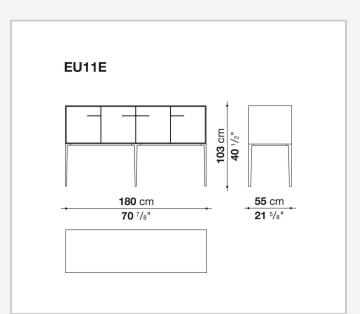

frame (EU4-EU5)

reflective material

#### **Drawer frame**

MDF wood fibre panel and bottom base in wood particles with melamine faced cover

#### **Open compartment (EU15-EU25)**

veneered MDF wood fibre panels

#### **Support frame**

metallic profile with legs in die-cast aluminium

#### Handle

die-cast aluminium

#### Adjustable feet

thermoplastic material

#### Internal shelf

glass

#### **Extractable tray**

aluminium profiles and bottom base in wood particles with melamine faced cover

#### Cable flap

aluminium

#### **LED lamp**

Europe / Russia / China / Korea version 220V U.K. / Hong Kong version 220V U.S.A. / Canada version 110V Australia version 230V

## Technical drawings