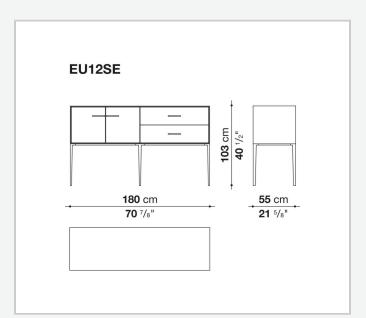

#### Flap door compartment internal frame (EU4-EU5)

reflective material

#### **Drawer frame**

MDF wood fibre panel and bottom base in wood particles with melamine faced cover

#### **Open compartment (EU15-EU25)**

veneered MDF wood fibre panels

#### **Support frame**

metallic profile with legs in die-cast aluminium

#### Handle

die-cast aluminium

#### Adjustable feet

thermoplastic material

#### Internal shelf

glass

#### **Extractable tray**

aluminium profiles and bottom base in wood particles with melamine faced cover

#### Cable flap

aluminium

#### **LED lamp**

Europe / Russia / China / Korea version 220V U.K. / Hong Kong version 220V U.S.A. / Canada version 110V Australia version 230V

## Technical drawings