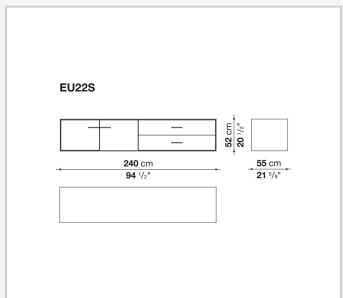

compartment internal frame (EU4-EU5)

reflective material

#### **Drawer frame**

MDF wood fibre panel and bottom base in wood particles with melamine faced cover

#### **Open compartment (EU15-EU25)**

veneered MDF wood fibre panels

#### **Support frame**

metallic profile with legs in die-cast aluminium

#### Handle

die-cast aluminium

#### Adjustable feet

thermoplastic material

#### Internal shelf

glass

#### **Extractable tray**

aluminium profiles and bottom base in wood particles with melamine faced cover

#### Cable flap

aluminium

#### **LED lamp**

Europe / Russia / China / Korea version 220V U.K. / Hong Kong version 220V U.S.A. / Canada version 110V Australia version 230V

## Technical drawings