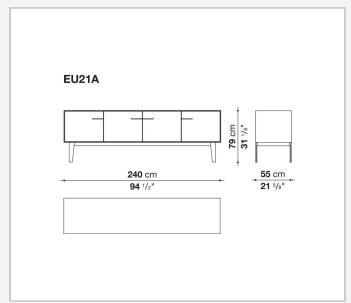

(EU4-EU5)

reflective material

#### **Drawer frame**

MDF wood fibre panel and bottom base in wood particles with melamine faced cover

#### **Open compartment (EU15-EU25)**

veneered MDF wood fibre panels

#### **Support frame**

metallic profile with legs in die-cast aluminium

#### Handle

die-cast aluminium

#### Adjustable feet

thermoplastic material

#### Internal shelf

glass

#### **Extractable tray**

aluminium profiles and bottom base in wood particles with melamine faced cover

#### Cable flap

aluminium

#### **LED lamp**

Europe / Russia / China / Korea version 220V U.K. / Hong Kong version 220V U.S.A. / Canada version 110V Australia version 230V

## Technical drawings