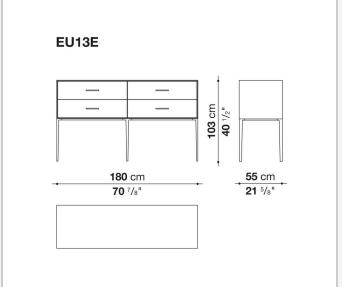

eflective material

#### **Drawer frame**

MDF wood fibre panel and bottom base in wood particles with melamine faced cover

#### **Open compartment (EU15-EU25)**

veneered MDF wood fibre panels

#### **Support frame**

metallic profile with legs in die-cast aluminium

#### Handle

die-cast aluminium

#### Adjustable feet

thermoplastic material

#### Internal shelf

glass

#### **Extractable tray**

aluminium profiles and bottom base in wood particles with melamine faced cover

#### Cable flap

aluminium

#### **LED lamp**

Europe / Russia / China / Korea version 220V U.K. / Hong Kong version 220V U.S.A. / Canada version 110V Australia version 230V

## Technical drawings