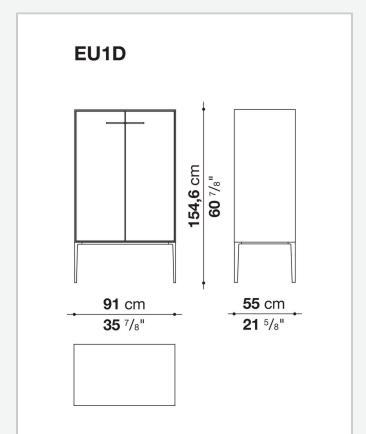

wood fibre panels with mirror, glass or wood veneered

#### Flap door compartment internal frame (EU4-EU5)

reflective material

#### **Drawer frame**

MDF wood fibre panel and bottom base in wood particles with melamine faced cover

#### **Open compartment (EU15-EU25)**

veneered MDF wood fibre panels

#### **Support frame**

metallic profile with legs in die-cast aluminium

#### Handle

die-cast aluminium

#### Adjustable feet

thermoplastic material

#### Internal shelf

glass

#### **Extractable tray**

aluminium profiles and bottom base in wood particles with melamine faced cover

#### Cable flap

aluminium

#### **LED lamp**

Europe / Russia / China / Korea version 220V U.K. / Hong Kong version 220V U.S.A. / Canada version 110V Australia version 230V

## Technical drawings