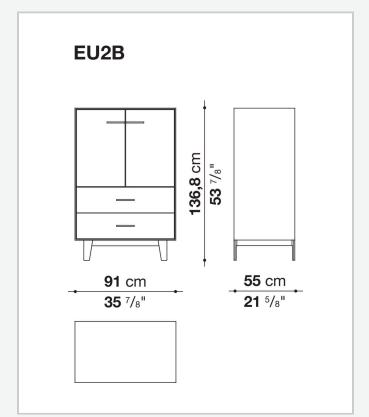

ls with mirror, glass or wood veneered

#### Flap door compartment internal frame (EU4-EU5)

reflective material

#### **Drawer frame**

MDF wood fibre panel and bottom base in wood particles with melamine faced cover

#### **Open compartment (EU15-EU25)**

veneered MDF wood fibre panels

#### **Support frame**

metallic profile with legs in die-cast aluminium

#### Handle

die-cast aluminium

#### Adjustable feet

thermoplastic material

#### Internal shelf

glass

#### **Extractable tray**

aluminium profiles and bottom base in wood particles with melamine faced cover

#### Cable flap

aluminium

#### **LED lamp**

Europe / Russia / China / Korea version 220V U.K. / Hong Kong version 220V U.S.A. / Canada version 110V Australia version 230V

## Technical drawings