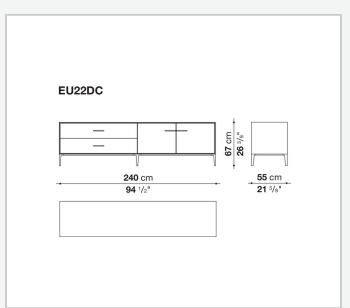

frame**

MDF wood fibre panel and bottom base in wood particles with melamine faced cover

#### **Open compartment (EU15-EU25)**

veneered MDF wood fibre panels

#### **Support frame**

metallic profile with legs in die-cast aluminium

#### Handle

die-cast aluminium

#### Adjustable feet

thermoplastic material

#### Internal shelf

glass

#### **Extractable tray**

aluminium profiles and bottom base in wood particles with melamine faced cover

#### Cable flap

aluminium

#### **LED lamp**

Europe / Russia / China / Korea version 220V U.K. / Hong Kong version 220V U.S.A. / Canada version 110V Australia version 230V

## Technical drawings