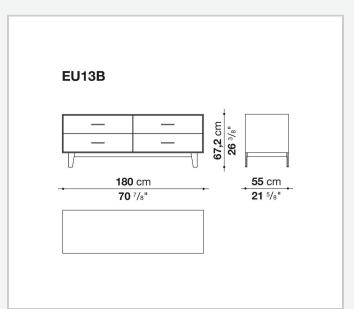

#### **Drawer frame**

MDF wood fibre panel and bottom base in wood particles with melamine faced cover

#### **Open compartment (EU15-EU25)**

veneered MDF wood fibre panels

#### **Support frame**

metallic profile with legs in die-cast aluminium

#### Handle

die-cast aluminium

#### Adjustable feet

thermoplastic material

#### Internal shelf

glass

#### **Extractable tray**

aluminium profiles and bottom base in wood particles with melamine faced cover

#### Cable flap

aluminium

#### **LED lamp**

Europe / Russia / China / Korea version 220V U.K. / Hong Kong version 220V U.S.A. / Canada version 110V Australia version 230V

## Technical drawings