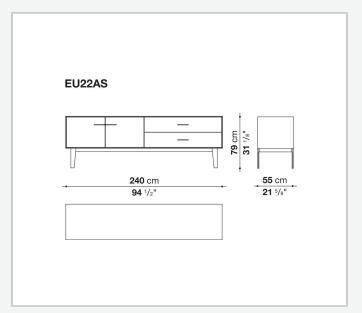

partment internal frame (EU4-EU5)

reflective material

#### **Drawer frame**

MDF wood fibre panel and bottom base in wood particles with melamine faced cover

#### **Open compartment (EU15-EU25)**

veneered MDF wood fibre panels

#### **Support frame**

metallic profile with legs in die-cast aluminium

#### Handle

die-cast aluminium

#### Adjustable feet

thermoplastic material

#### Internal shelf

glass

#### **Extractable tray**

aluminium profiles and bottom base in wood particles with melamine faced cover

#### Cable flap

aluminium

#### **LED lamp**

Europe / Russia / China / Korea version 220V U.K. / Hong Kong version 220V U.S.A. / Canada version 110V Australia version 230V

## Technical drawings