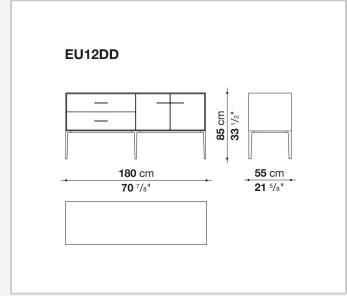

door compartment internal frame (EU4-EU5)

reflective material

#### **Drawer frame**

MDF wood fibre panel and bottom base in wood particles with melamine faced cover

#### **Open compartment (EU15-EU25)**

veneered MDF wood fibre panels

#### **Support frame**

metallic profile with legs in die-cast aluminium

#### Handle

die-cast aluminium

#### Adjustable feet

thermoplastic material

#### Internal shelf

glass

#### **Extractable tray**

aluminium profiles and bottom base in wood particles with melamine faced cover

#### Cable flap

aluminium

#### **LED lamp**

Europe / Russia / China / Korea version 220V U.K. / Hong Kong version 220V U.S.A. / Canada version 110V Australia version 230V

## Technical drawings