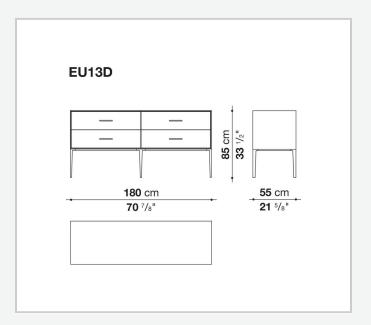

reflective material

#### **Drawer frame**

MDF wood fibre panel and bottom base in wood particles with melamine faced cover

#### **Open compartment (EU15-EU25)**

veneered MDF wood fibre panels

#### **Support frame**

metallic profile with legs in die-cast aluminium

#### Handle

die-cast aluminium

#### Adjustable feet

thermoplastic material

#### Internal shelf

glass

#### **Extractable tray**

aluminium profiles and bottom base in wood particles with melamine faced cover

#### Cable flap

aluminium

#### **LED lamp**

Europe / Russia / China / Korea version 220V U.K. / Hong Kong version 220V U.S.A. / Canada version 110V Australia version 230V

## Technical drawings