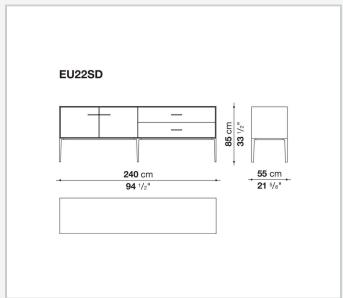

ment internal frame (EU4-EU5)

reflective material

#### **Drawer frame**

MDF wood fibre panel and bottom base in wood particles with melamine faced cover

#### **Open compartment (EU15-EU25)**

veneered MDF wood fibre panels

#### **Support frame**

metallic profile with legs in die-cast aluminium

#### Handle

die-cast aluminium

#### Adjustable feet

thermoplastic material

#### Internal shelf

glass

#### **Extractable tray**

aluminium profiles and bottom base in wood particles with melamine faced cover

#### Cable flap

aluminium

#### **LED lamp**

Europe / Russia / China / Korea version 220V U.K. / Hong Kong version 220V U.S.A. / Canada version 110V Australia version 230V

## Technical drawings