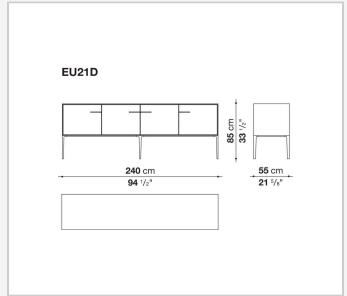

-EU5)

reflective material

#### **Drawer frame**

MDF wood fibre panel and bottom base in wood particles with melamine faced cover

#### **Open compartment (EU15-EU25)**

veneered MDF wood fibre panels

#### **Support frame**

metallic profile with legs in die-cast aluminium

#### Handle

die-cast aluminium

#### Adjustable feet

thermoplastic material

#### Internal shelf

glass

#### **Extractable tray**

aluminium profiles and bottom base in wood particles with melamine faced cover

#### Cable flap

aluminium

#### **LED lamp**

Europe / Russia / China / Korea version 220V U.K. / Hong Kong version 220V U.S.A. / Canada version 110V Australia version 230V

## Technical drawings