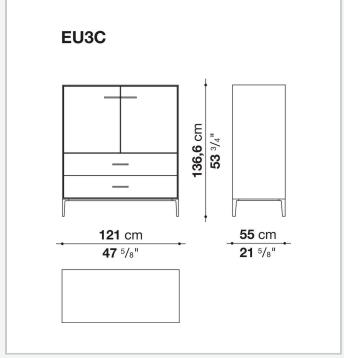

, glass or wood veneered

#### Flap door compartment internal frame (EU4-EU5)

reflective material

#### **Drawer frame**

MDF wood fibre panel and bottom base in wood particles with melamine faced cover

#### **Open compartment (EU15-EU25)**

veneered MDF wood fibre panels

#### **Support frame**

metallic profile with legs in die-cast aluminium

#### Handle

die-cast aluminium

#### Adjustable feet

thermoplastic material

#### Internal shelf

glass

#### **Extractable tray**

aluminium profiles and bottom base in wood particles with melamine faced cover

#### Cable flap

aluminium

#### **LED lamp**

Europe / Russia / China / Korea version 220V U.K. / Hong Kong version 220V U.S.A. / Canada version 110V Australia version 230V

## Technical drawings