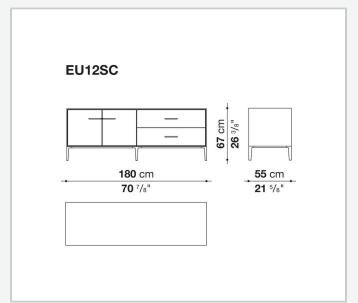

ed

#### Flap door compartment internal frame (EU4-EU5)

reflective material

#### **Drawer frame**

MDF wood fibre panel and bottom base in wood particles with melamine faced cover

#### **Open compartment (EU15-EU25)**

veneered MDF wood fibre panels

#### **Support frame**

metallic profile with legs in die-cast aluminium

#### Handle

die-cast aluminium

#### Adjustable feet

thermoplastic material

#### Internal shelf

glass

#### **Extractable tray**

aluminium profiles and bottom base in wood particles with melamine faced cover

#### Cable flap

aluminium

#### **LED lamp**

Europe / Russia / China / Korea version 220V U.K. / Hong Kong version 220V U.S.A. / Canada version 110V Australia version 230V

## Technical drawings