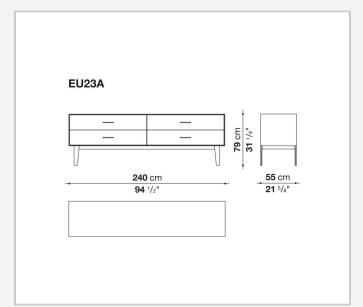

*Drawer frame**

MDF wood fibre panel and bottom base in wood particles with melamine faced cover

#### **Open compartment (EU15-EU25)**

veneered MDF wood fibre panels

#### **Support frame**

metallic profile with legs in die-cast aluminium

#### Handle

die-cast aluminium

#### Adjustable feet

thermoplastic material

#### Internal shelf

glass

#### **Extractable tray**

aluminium profiles and bottom base in wood particles with melamine faced cover

#### Cable flap

aluminium

#### **LED lamp**

Europe / Russia / China / Korea version 220V U.K. / Hong Kong version 220V U.S.A. / Canada version 110V Australia version 230V

## Technical drawings