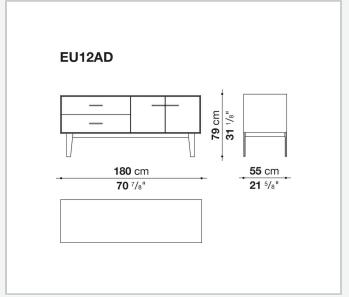

lap door compartment internal frame (EU4-EU5)

reflective material

#### **Drawer frame**

MDF wood fibre panel and bottom base in wood particles with melamine faced cover

#### **Open compartment (EU15-EU25)**

veneered MDF wood fibre panels

#### **Support frame**

metallic profile with legs in die-cast aluminium

#### Handle

die-cast aluminium

#### Adjustable feet

thermoplastic material

#### Internal shelf

glass

#### **Extractable tray**

aluminium profiles and bottom base in wood particles with melamine faced cover

#### Cable flap

aluminium

#### **LED lamp**

Europe / Russia / China / Korea version 220V U.K. / Hong Kong version 220V U.S.A. / Canada version 110V Australia version 230V

## Technical drawings