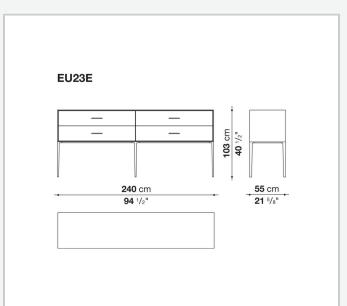

ive material

#### **Drawer frame**

MDF wood fibre panel and bottom base in wood particles with melamine faced cover

#### **Open compartment (EU15-EU25)**

veneered MDF wood fibre panels

#### **Support frame**

metallic profile with legs in die-cast aluminium

#### Handle

die-cast aluminium

#### Adjustable feet

thermoplastic material

#### Internal shelf

glass

#### **Extractable tray**

aluminium profiles and bottom base in wood particles with melamine faced cover

#### Cable flap

aluminium

#### **LED lamp**

Europe / Russia / China / Korea version 220V U.K. / Hong Kong version 220V U.S.A. / Canada version 110V Australia version 230V

## Technical drawings