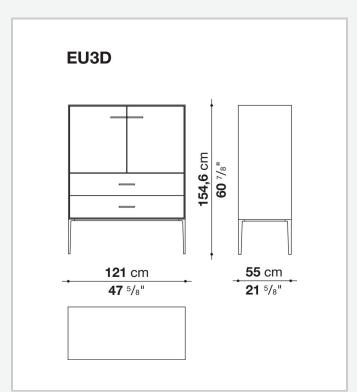

glass or wood veneered

#### Flap door compartment internal frame (EU4-EU5)

reflective material

#### **Drawer frame**

MDF wood fibre panel and bottom base in wood particles with melamine faced cover

#### **Open compartment (EU15-EU25)**

veneered MDF wood fibre panels

#### **Support frame**

metallic profile with legs in die-cast aluminium

#### Handle

die-cast aluminium

#### Adjustable feet

thermoplastic material

#### Internal shelf

glass

#### **Extractable tray**

aluminium profiles and bottom base in wood particles with melamine faced cover

#### Cable flap

aluminium

#### **LED lamp**

Europe / Russia / China / Korea version 220V U.K. / Hong Kong version 220V U.S.A. / Canada version 110V Australia version 230V

## Technical drawings