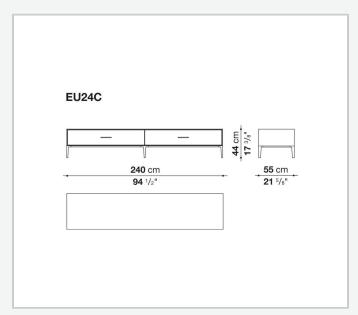

e material

#### **Drawer frame**

MDF wood fibre panel and bottom base in wood particles with melamine faced cover

#### **Open compartment (EU15-EU25)**

veneered MDF wood fibre panels

#### **Support frame**

metallic profile with legs in die-cast aluminium

#### Handle

die-cast aluminium

#### Adjustable feet

thermoplastic material

#### Internal shelf

glass

#### **Extractable tray**

aluminium profiles and bottom base in wood particles with melamine faced cover

#### Cable flap

aluminium

#### **LED lamp**

Europe / Russia / China / Korea version 220V U.K. / Hong Kong version 220V U.S.A. / Canada version 110V Australia version 230V

## Technical drawings