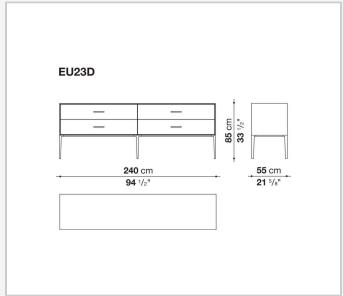

ctive material

#### **Drawer frame**

MDF wood fibre panel and bottom base in wood particles with melamine faced cover

#### **Open compartment (EU15-EU25)**

veneered MDF wood fibre panels

#### **Support frame**

metallic profile with legs in die-cast aluminium

#### Handle

die-cast aluminium

#### Adjustable feet

thermoplastic material

#### Internal shelf

glass

#### **Extractable tray**

aluminium profiles and bottom base in wood particles with melamine faced cover

#### Cable flap

aluminium

#### **LED lamp**

Europe / Russia / China / Korea version 220V U.K. / Hong Kong version 220V U.S.A. / Canada version 110V Australia version 230V

## Technical drawings