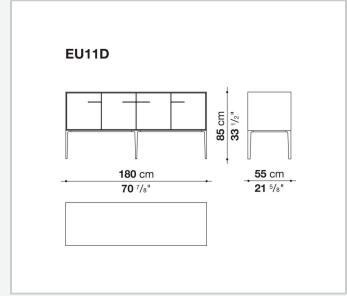

l frame (EU4-EU5)

reflective material

#### **Drawer frame**

MDF wood fibre panel and bottom base in wood particles with melamine faced cover

#### **Open compartment (EU15-EU25)**

veneered MDF wood fibre panels

#### **Support frame**

metallic profile with legs in die-cast aluminium

#### Handle

die-cast aluminium

#### Adjustable feet

thermoplastic material

#### Internal shelf

glass

#### **Extractable tray**

aluminium profiles and bottom base in wood particles with melamine faced cover

#### Cable flap

aluminium

#### **LED lamp**

Europe / Russia / China / Korea version 220V U.K. / Hong Kong version 220V U.S.A. / Canada version 110V Australia version 230V

## Technical drawings