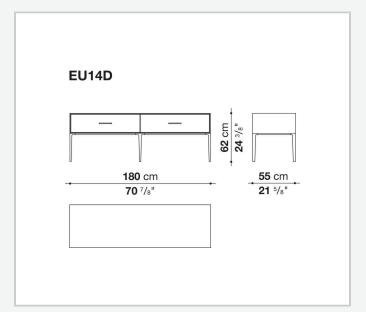

rial

#### **Drawer frame**

MDF wood fibre panel and bottom base in wood particles with melamine faced cover

#### **Open compartment (EU15-EU25)**

veneered MDF wood fibre panels

#### **Support frame**

metallic profile with legs in die-cast aluminium

#### Handle

die-cast aluminium

#### Adjustable feet

thermoplastic material

#### Internal shelf

glass

#### **Extractable tray**

aluminium profiles and bottom base in wood particles with melamine faced cover

#### Cable flap

aluminium

#### **LED lamp**

Europe / Russia / China / Korea version 220V U.K. / Hong Kong version 220V U.S.A. / Canada version 110V Australia version 230V

## Technical drawings