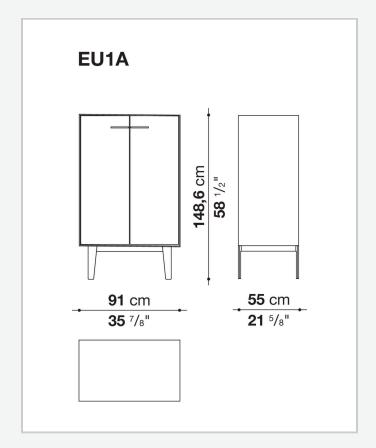

MDF wood fibre panels with mirror, glass or wood veneered

#### Flap door compartment internal frame (EU4-EU5)

reflective material

#### **Drawer frame**

MDF wood fibre panel and bottom base in wood particles with melamine faced cover

#### **Open compartment (EU15-EU25)**

veneered MDF wood fibre panels

#### **Support frame**

metallic profile with legs in die-cast aluminium

#### Handle

die-cast aluminium

#### Adjustable feet

thermoplastic material

#### Internal shelf

glass

#### **Extractable tray**

aluminium profiles and bottom base in wood particles with melamine faced cover

#### Cable flap

aluminium

#### **LED lamp**

Europe / Russia / China / Korea version 220V U.K. / Hong Kong version 220V U.S.A. / Canada version 110V Australia version 230V

## Technical drawings