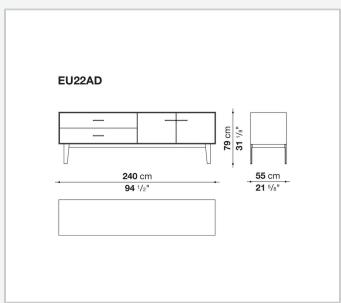

*

MDF wood fibre panel and bottom base in wood particles with melamine faced cover

#### **Open compartment (EU15-EU25)**

veneered MDF wood fibre panels

#### **Support frame**

metallic profile with legs in die-cast aluminium

#### Handle

die-cast aluminium

#### Adjustable feet

thermoplastic material

#### Internal shelf

glass

#### **Extractable tray**

aluminium profiles and bottom base in wood particles with melamine faced cover

#### Cable flap

aluminium

#### **LED lamp**

Europe / Russia / China / Korea version 220V U.K. / Hong Kong version 220V U.S.A. / Canada version 110V Australia version 230V

## Technical drawings