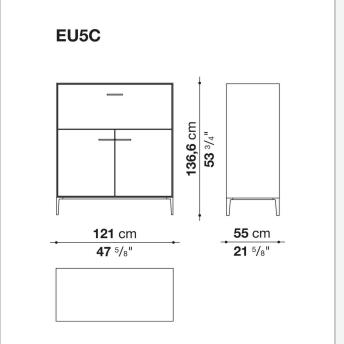

e panels with mirror, glass or wood veneered

#### Flap door compartment internal frame (EU4-EU5)

reflective material

#### **Drawer frame**

MDF wood fibre panel and bottom base in wood particles with melamine faced cover

#### **Open compartment (EU15-EU25)**

veneered MDF wood fibre panels

#### **Support frame**

metallic profile with legs in die-cast aluminium

#### Handle

die-cast aluminium

#### Adjustable feet

thermoplastic material

#### Internal shelf

glass

#### **Extractable tray**

aluminium profiles and bottom base in wood particles with melamine faced cover

#### Cable flap

aluminium

#### **LED lamp**

Europe / Russia / China / Korea version 220V U.K. / Hong Kong version 220V U.S.A. / Canada version 110V Australia version 230V

## Technical drawings