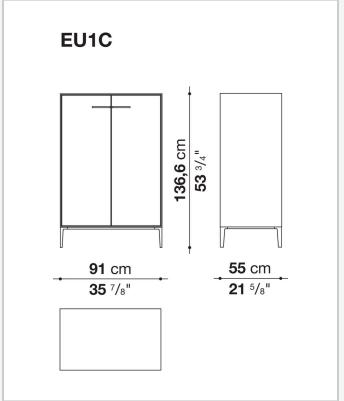

DF wood fibre panels with mirror, glass or wood veneered

#### Flap door compartment internal frame (EU4-EU5)

reflective material

#### **Drawer frame**

MDF wood fibre panel and bottom base in wood particles with melamine faced cover

#### **Open compartment (EU15-EU25)**

veneered MDF wood fibre panels

#### **Support frame**

metallic profile with legs in die-cast aluminium

#### Handle

die-cast aluminium

#### Adjustable feet

thermoplastic material

#### Internal shelf

glass

#### **Extractable tray**

aluminium profiles and bottom base in wood particles with melamine faced cover

#### Cable flap

aluminium

#### **LED lamp**

Europe / Russia / China / Korea version 220V U.K. / Hong Kong version 220V U.S.A. / Canada version 110V Australia version 230V

## Technical drawings