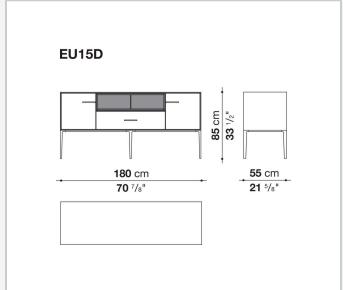

or wood veneered

#### Flap door compartment internal frame (EU4-EU5)

reflective material

#### **Drawer frame**

MDF wood fibre panel and bottom base in wood particles with melamine faced cover

#### **Open compartment (EU15-EU25)**

veneered MDF wood fibre panels

#### **Support frame**

metallic profile with legs in die-cast aluminium

#### Handle

die-cast aluminium

#### Adjustable feet

thermoplastic material

#### Internal shelf

glass

#### **Extractable tray**

aluminium profiles and bottom base in wood particles with melamine faced cover

#### Cable flap

aluminium

#### **LED lamp**

Europe / Russia / China / Korea version 220V U.K. / Hong Kong version 220V U.S.A. / Canada version 110V Australia version 230V

## Technical drawings