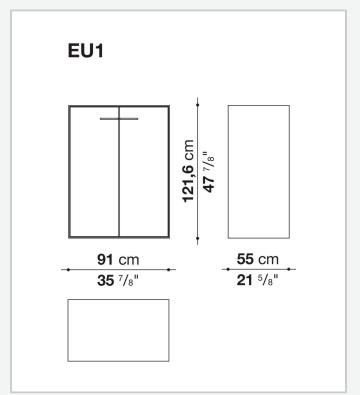

t**

MDF wood fibre panels with mirror, glass or wood veneered

#### Flap door compartment internal frame (EU4-EU5)

reflective material

#### **Drawer frame**

MDF wood fibre panel and bottom base in wood particles with melamine faced cover

#### **Open compartment (EU15-EU25)**

veneered MDF wood fibre panels

#### **Support frame**

metallic profile with legs in die-cast aluminium

#### Handle

die-cast aluminium

#### Adjustable feet

thermoplastic material

#### Internal shelf

glass

#### **Extractable tray**

aluminium profiles and bottom base in wood particles with melamine faced cover

#### Cable flap

aluminium

#### **LED lamp**

Europe / Russia / China / Korea version 220V U.K. / Hong Kong version 220V U.S.A. / Canada version 110V Australia version 230V

## Technical drawings