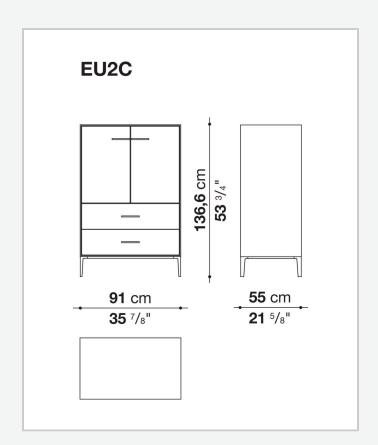

ith mirror, glass or wood veneered

#### Flap door compartment internal frame (EU4-EU5)

reflective material

#### **Drawer frame**

MDF wood fibre panel and bottom base in wood particles with melamine faced cover

#### **Open compartment (EU15-EU25)**

veneered MDF wood fibre panels

#### **Support frame**

metallic profile with legs in die-cast aluminium

#### Handle

die-cast aluminium

#### Adjustable feet

thermoplastic material

#### Internal shelf

glass

#### **Extractable tray**

aluminium profiles and bottom base in wood particles with melamine faced cover

#### Cable flap

aluminium

#### **LED lamp**

Europe / Russia / China / Korea version 220V U.K. / Hong Kong version 220V U.S.A. / Canada version 110V Australia version 230V

## Technical drawings