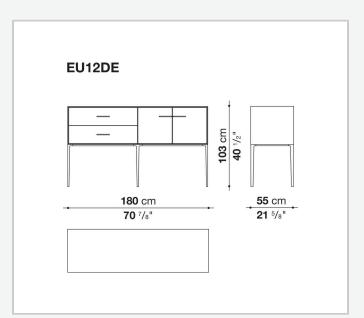

or compartment internal frame (EU4-EU5)

reflective material

#### **Drawer frame**

MDF wood fibre panel and bottom base in wood particles with melamine faced cover

#### **Open compartment (EU15-EU25)**

veneered MDF wood fibre panels

#### **Support frame**

metallic profile with legs in die-cast aluminium

#### Handle

die-cast aluminium

#### Adjustable feet

thermoplastic material

#### Internal shelf

glass

#### **Extractable tray**

aluminium profiles and bottom base in wood particles with melamine faced cover

#### Cable flap

aluminium

#### **LED lamp**

Europe / Russia / China / Korea version 220V U.K. / Hong Kong version 220V U.S.A. / Canada version 110V Australia version 230V

## Technical drawings