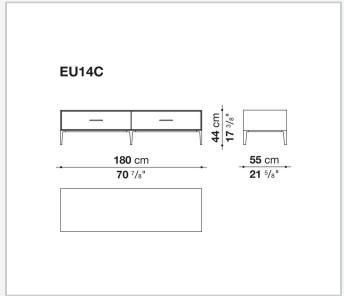

al

#### **Drawer frame**

MDF wood fibre panel and bottom base in wood particles with melamine faced cover

#### **Open compartment (EU15-EU25)**

veneered MDF wood fibre panels

#### **Support frame**

metallic profile with legs in die-cast aluminium

#### Handle

die-cast aluminium

#### Adjustable feet

thermoplastic material

#### Internal shelf

glass

#### **Extractable tray**

aluminium profiles and bottom base in wood particles with melamine faced cover

#### Cable flap

aluminium

#### **LED lamp**

Europe / Russia / China / Korea version 220V U.K. / Hong Kong version 220V U.S.A. / Canada version 110V Australia version 230V

## Technical drawings