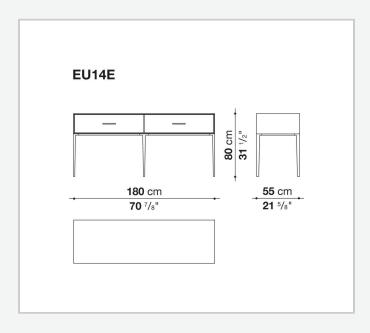

MDF wood fibre panel and bottom base in wood particles with melamine faced cover

#### **Open compartment (EU15-EU25)**

veneered MDF wood fibre panels

#### **Support frame**

metallic profile with legs in die-cast aluminium

#### Handle

die-cast aluminium

#### Adjustable feet

thermoplastic material

#### Internal shelf

glass

#### **Extractable tray**

aluminium profiles and bottom base in wood particles with melamine faced cover

#### Cable flap

aluminium

#### **LED lamp**

Europe / Russia / China / Korea version 220V U.K. / Hong Kong version 220V U.S.A. / Canada version 110V Australia version 230V

## Technical drawings