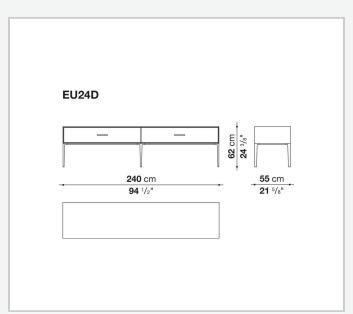

material

#### **Drawer frame**

MDF wood fibre panel and bottom base in wood particles with melamine faced cover

#### **Open compartment (EU15-EU25)**

veneered MDF wood fibre panels

#### **Support frame**

metallic profile with legs in die-cast aluminium

#### Handle

die-cast aluminium

#### Adjustable feet

thermoplastic material

#### Internal shelf

glass

#### **Extractable tray**

aluminium profiles and bottom base in wood particles with melamine faced cover

#### Cable flap

aluminium

#### **LED lamp**

Europe / Russia / China / Korea version 220V U.K. / Hong Kong version 220V U.S.A. / Canada version 110V Australia version 230V

## Technical drawings