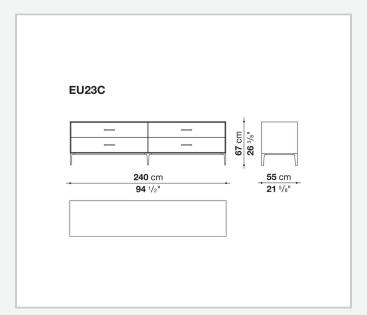

lective material

#### **Drawer frame**

MDF wood fibre panel and bottom base in wood particles with melamine faced cover

#### **Open compartment (EU15-EU25)**

veneered MDF wood fibre panels

#### **Support frame**

metallic profile with legs in die-cast aluminium

#### Handle

die-cast aluminium

#### Adjustable feet

thermoplastic material

#### Internal shelf

glass

#### **Extractable tray**

aluminium profiles and bottom base in wood particles with melamine faced cover

#### Cable flap

aluminium

#### **LED lamp**

Europe / Russia / China / Korea version 220V U.K. / Hong Kong version 220V U.S.A. / Canada version 110V Australia version 230V

## Technical drawings