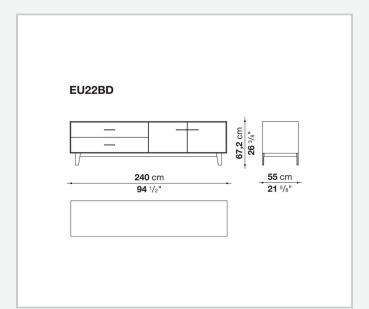

e**

MDF wood fibre panel and bottom base in wood particles with melamine faced cover

#### **Open compartment (EU15-EU25)**

veneered MDF wood fibre panels

#### **Support frame**

metallic profile with legs in die-cast aluminium

#### Handle

die-cast aluminium

#### Adjustable feet

thermoplastic material

#### Internal shelf

glass

#### **Extractable tray**

aluminium profiles and bottom base in wood particles with melamine faced cover

#### Cable flap

aluminium

#### **LED lamp**

Europe / Russia / China / Korea version 220V U.K. / Hong Kong version 220V U.S.A. / Canada version 110V Australia version 230V

## Technical drawings