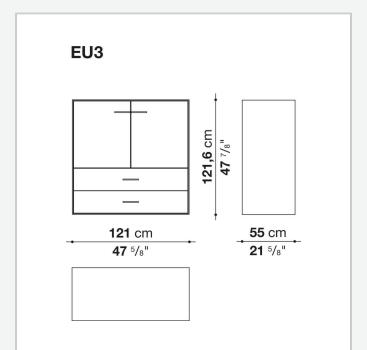

mirror, glass or wood veneered

#### Flap door compartment internal frame (EU4-EU5)

reflective material

#### **Drawer frame**

MDF wood fibre panel and bottom base in wood particles with melamine faced cover

#### **Open compartment (EU15-EU25)**

veneered MDF wood fibre panels

#### **Support frame**

metallic profile with legs in die-cast aluminium

#### Handle

die-cast aluminium

#### Adjustable feet

thermoplastic material

#### Internal shelf

glass

#### **Extractable tray**

aluminium profiles and bottom base in wood particles with melamine faced cover

#### Cable flap

aluminium

#### **LED lamp**

Europe / Russia / China / Korea version 220V U.K. / Hong Kong version 220V U.S.A. / Canada version 110V Australia version 230V

## Technical drawings