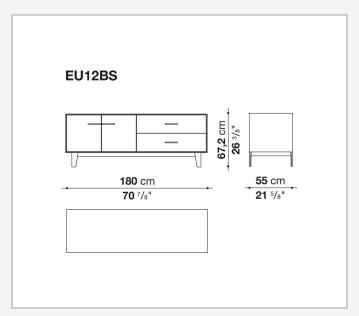

neered

#### Flap door compartment internal frame (EU4-EU5)

reflective material

#### **Drawer frame**

MDF wood fibre panel and bottom base in wood particles with melamine faced cover

#### **Open compartment (EU15-EU25)**

veneered MDF wood fibre panels

#### **Support frame**

metallic profile with legs in die-cast aluminium

#### Handle

die-cast aluminium

#### Adjustable feet

thermoplastic material

#### Internal shelf

glass

#### **Extractable tray**

aluminium profiles and bottom base in wood particles with melamine faced cover

#### Cable flap

aluminium

#### **LED lamp**

Europe / Russia / China / Korea version 220V U.K. / Hong Kong version 220V U.S.A. / Canada version 110V Australia version 230V

## Technical drawings