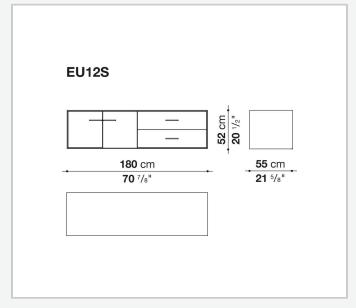

veneered

#### Flap door compartment internal frame (EU4-EU5)

reflective material

#### **Drawer frame**

MDF wood fibre panel and bottom base in wood particles with melamine faced cover

#### **Open compartment (EU15-EU25)**

veneered MDF wood fibre panels

#### **Support frame**

metallic profile with legs in die-cast aluminium

#### Handle

die-cast aluminium

#### Adjustable feet

thermoplastic material

#### Internal shelf

glass

#### **Extractable tray**

aluminium profiles and bottom base in wood particles with melamine faced cover

#### Cable flap

aluminium

#### **LED lamp**

Europe / Russia / China / Korea version 220V U.K. / Hong Kong version 220V U.S.A. / Canada version 110V Australia version 230V

## Technical drawings