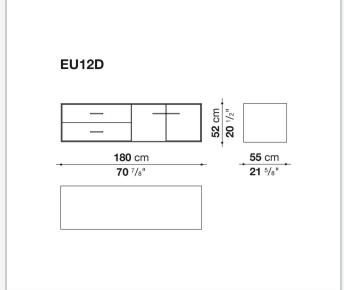

## Flap door compartment internal frame (EU4-EU5)

reflective material

#### **Drawer frame**

MDF wood fibre panel and bottom base in wood particles with melamine faced cover

#### **Open compartment (EU15-EU25)**

veneered MDF wood fibre panels

#### **Support frame**

metallic profile with legs in die-cast aluminium

#### Handle

die-cast aluminium

#### Adjustable feet

thermoplastic material

#### Internal shelf

glass

#### **Extractable tray**

aluminium profiles and bottom base in wood particles with melamine faced cover

#### Cable flap

aluminium

#### **LED lamp**

Europe / Russia / China / Korea version 220V U.K. / Hong Kong version 220V U.S.A. / Canada version 110V Australia version 230V

## Technical drawings