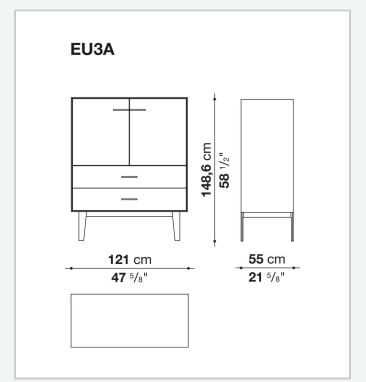

or, glass or wood veneered

#### Flap door compartment internal frame (EU4-EU5)

reflective material

#### **Drawer frame**

MDF wood fibre panel and bottom base in wood particles with melamine faced cover

#### **Open compartment (EU15-EU25)**

veneered MDF wood fibre panels

#### **Support frame**

metallic profile with legs in die-cast aluminium

#### Handle

die-cast aluminium

#### Adjustable feet

thermoplastic material

#### Internal shelf

glass

#### **Extractable tray**

aluminium profiles and bottom base in wood particles with melamine faced cover

#### Cable flap

aluminium

#### **LED lamp**

Europe / Russia / China / Korea version 220V U.K. / Hong Kong version 220V U.S.A. / Canada version 110V Australia version 230V

## Technical drawings