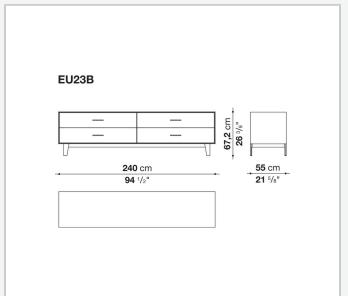

**Drawer frame**

MDF wood fibre panel and bottom base in wood particles with melamine faced cover

#### **Open compartment (EU15-EU25)**

veneered MDF wood fibre panels

#### **Support frame**

metallic profile with legs in die-cast aluminium

#### Handle

die-cast aluminium

#### Adjustable feet

thermoplastic material

#### Internal shelf

glass

#### **Extractable tray**

aluminium profiles and bottom base in wood particles with melamine faced cover

#### Cable flap

aluminium

#### **LED lamp**

Europe / Russia / China / Korea version 220V U.K. / Hong Kong version 220V U.S.A. / Canada version 110V Australia version 230V

## Technical drawings