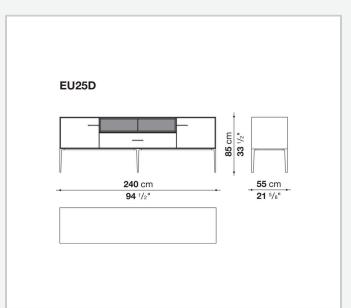

d veneered

#### Flap door compartment internal frame (EU4-EU5)

reflective material

#### **Drawer frame**

MDF wood fibre panel and bottom base in wood particles with melamine faced cover

#### **Open compartment (EU15-EU25)**

veneered MDF wood fibre panels

#### **Support frame**

metallic profile with legs in die-cast aluminium

#### Handle

die-cast aluminium

#### Adjustable feet

thermoplastic material

#### Internal shelf

glass

#### **Extractable tray**

aluminium profiles and bottom base in wood particles with melamine faced cover

#### Cable flap

aluminium

#### **LED lamp**

Europe / Russia / China / Korea version 220V U.K. / Hong Kong version 220V U.S.A. / Canada version 110V Australia version 230V

## Technical drawings