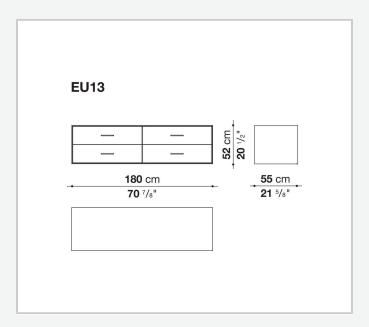

## **Drawer frame**

MDF wood fibre panel and bottom base in wood particles with melamine faced cover

#### **Open compartment (EU15-EU25)**

veneered MDF wood fibre panels

#### **Support frame**

metallic profile with legs in die-cast aluminium

#### Handle

die-cast aluminium

#### Adjustable feet

thermoplastic material

#### Internal shelf

glass

#### **Extractable tray**

aluminium profiles and bottom base in wood particles with melamine faced cover

#### Cable flap

aluminium

#### **LED lamp**

Europe / Russia / China / Korea version 220V U.K. / Hong Kong version 220V U.S.A. / Canada version 110V Australia version 230V

## Technical drawings