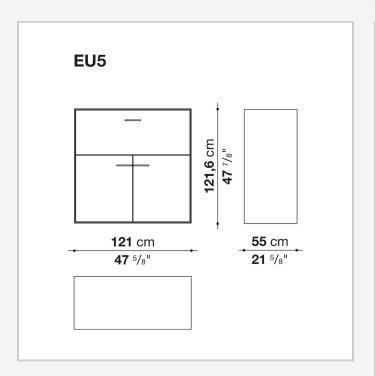

bre panels with mirror, glass or wood veneered

#### Flap door compartment internal frame (EU4-EU5)

reflective material

#### **Drawer frame**

MDF wood fibre panel and bottom base in wood particles with melamine faced cover

#### **Open compartment (EU15-EU25)**

veneered MDF wood fibre panels

#### **Support frame**

metallic profile with legs in die-cast aluminium

#### Handle

die-cast aluminium

#### Adjustable feet

thermoplastic material

#### Internal shelf

glass

#### **Extractable tray**

aluminium profiles and bottom base in wood particles with melamine faced cover

#### Cable flap

aluminium

#### **LED lamp**

Europe / Russia / China / Korea version 220V U.K. / Hong Kong version 220V U.S.A. / Canada version 110V Australia version 230V

## Technical drawings