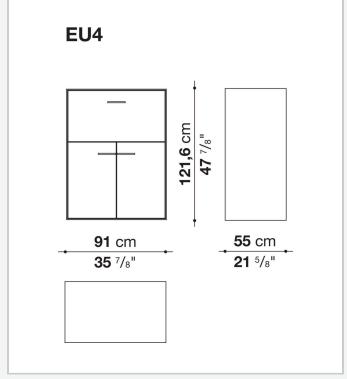

ood fibre panels with mirror, glass or wood veneered

#### Flap door compartment internal frame (EU4-EU5)

reflective material

#### **Drawer frame**

MDF wood fibre panel and bottom base in wood particles with melamine faced cover

#### **Open compartment (EU15-EU25)**

veneered MDF wood fibre panels

#### **Support frame**

metallic profile with legs in die-cast aluminium

#### Handle

die-cast aluminium

#### Adjustable feet

thermoplastic material

#### Internal shelf

glass

#### **Extractable tray**

aluminium profiles and bottom base in wood particles with melamine faced cover

#### Cable flap

aluminium

#### **LED lamp**

Europe / Russia / China / Korea version 220V U.K. / Hong Kong version 220V U.S.A. / Canada version 110V Australia version 230V

## Technical drawings