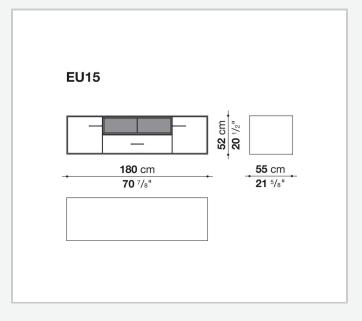

ass or wood veneered

#### Flap door compartment internal frame (EU4-EU5)

reflective material

#### **Drawer frame**

MDF wood fibre panel and bottom base in wood particles with melamine faced cover

#### **Open compartment (EU15-EU25)**

veneered MDF wood fibre panels

#### **Support frame**

metallic profile with legs in die-cast aluminium

#### Handle

die-cast aluminium

#### Adjustable feet

thermoplastic material

#### Internal shelf

glass

#### **Extractable tray**

aluminium profiles and bottom base in wood particles with melamine faced cover

#### Cable flap

aluminium

#### **LED lamp**

Europe / Russia / China / Korea version 220V U.K. / Hong Kong version 220V U.S.A. / Canada version 110V Australia version 230V

## Technical drawings