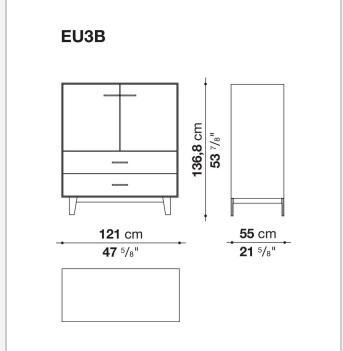

rror, glass or wood veneered

#### Flap door compartment internal frame (EU4-EU5)

reflective material

#### **Drawer frame**

MDF wood fibre panel and bottom base in wood particles with melamine faced cover

#### **Open compartment (EU15-EU25)**

veneered MDF wood fibre panels

#### **Support frame**

metallic profile with legs in die-cast aluminium

#### Handle

die-cast aluminium

#### Adjustable feet

thermoplastic material

#### Internal shelf

glass

#### **Extractable tray**

aluminium profiles and bottom base in wood particles with melamine faced cover

#### Cable flap

aluminium

#### **LED lamp**

Europe / Russia / China / Korea version 220V U.K. / Hong Kong version 220V U.S.A. / Canada version 110V Australia version 230V

## Technical drawings