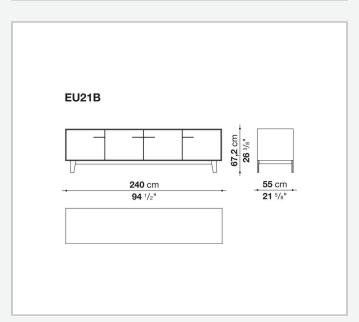

e (EU4-EU5)

reflective material

#### **Drawer frame**

MDF wood fibre panel and bottom base in wood particles with melamine faced cover

#### **Open compartment (EU15-EU25)**

veneered MDF wood fibre panels

#### **Support frame**

metallic profile with legs in die-cast aluminium

#### Handle

die-cast aluminium

#### Adjustable feet

thermoplastic material

#### Internal shelf

glass

#### **Extractable tray**

aluminium profiles and bottom base in wood particles with melamine faced cover

#### Cable flap

aluminium

#### **LED lamp**

Europe / Russia / China / Korea version 220V U.K. / Hong Kong version 220V U.S.A. / Canada version 110V Australia version 230V

## Technical drawings