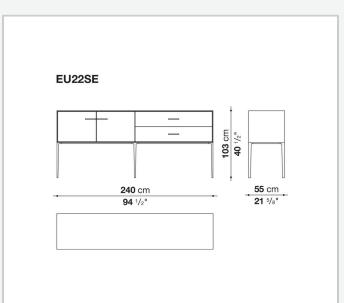

nt internal frame (EU4-EU5)

reflective material

#### **Drawer frame**

MDF wood fibre panel and bottom base in wood particles with melamine faced cover

#### **Open compartment (EU15-EU25)**

veneered MDF wood fibre panels

#### **Support frame**

metallic profile with legs in die-cast aluminium

#### Handle

die-cast aluminium

#### Adjustable feet

thermoplastic material

#### Internal shelf

glass

#### **Extractable tray**

aluminium profiles and bottom base in wood particles with melamine faced cover

#### Cable flap

aluminium

#### **LED lamp**

Europe / Russia / China / Korea version 220V U.K. / Hong Kong version 220V U.S.A. / Canada version 110V Australia version 230V

## Technical drawings