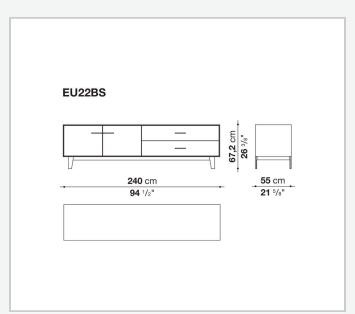

ompartment internal frame (EU4-EU5)

reflective material

#### **Drawer frame**

MDF wood fibre panel and bottom base in wood particles with melamine faced cover

#### **Open compartment (EU15-EU25)**

veneered MDF wood fibre panels

#### **Support frame**

metallic profile with legs in die-cast aluminium

#### Handle

die-cast aluminium

#### Adjustable feet

thermoplastic material

#### Internal shelf

glass

#### **Extractable tray**

aluminium profiles and bottom base in wood particles with melamine faced cover

#### Cable flap

aluminium

#### **LED lamp**

Europe / Russia / China / Korea version 220V U.K. / Hong Kong version 220V U.S.A. / Canada version 110V Australia version 230V

## Technical drawings