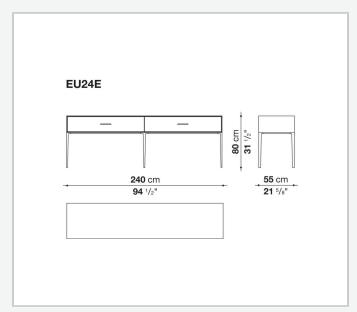

terial

#### **Drawer frame**

MDF wood fibre panel and bottom base in wood particles with melamine faced cover

#### **Open compartment (EU15-EU25)**

veneered MDF wood fibre panels

#### **Support frame**

metallic profile with legs in die-cast aluminium

#### Handle

die-cast aluminium

#### Adjustable feet

thermoplastic material

#### Internal shelf

glass

#### **Extractable tray**

aluminium profiles and bottom base in wood particles with melamine faced cover

#### Cable flap

aluminium

#### **LED lamp**

Europe / Russia / China / Korea version 220V U.K. / Hong Kong version 220V U.S.A. / Canada version 110V Australia version 230V

## Technical drawings