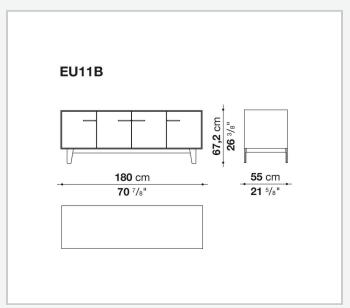

nternal frame (EU4-EU5)

reflective material

#### **Drawer frame**

MDF wood fibre panel and bottom base in wood particles with melamine faced cover

#### **Open compartment (EU15-EU25)**

veneered MDF wood fibre panels

#### **Support frame**

metallic profile with legs in die-cast aluminium

#### Handle

die-cast aluminium

#### Adjustable feet

thermoplastic material

#### Internal shelf

glass

#### **Extractable tray**

aluminium profiles and bottom base in wood particles with melamine faced cover

#### Cable flap

aluminium

#### **LED lamp**

Europe / Russia / China / Korea version 220V U.K. / Hong Kong version 220V U.S.A. / Canada version 110V Australia version 230V

## Technical drawings