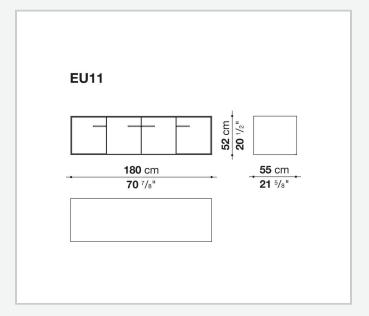

internal frame (EU4-EU5)

reflective material

#### **Drawer frame**

MDF wood fibre panel and bottom base in wood particles with melamine faced cover

#### **Open compartment (EU15-EU25)**

veneered MDF wood fibre panels

#### **Support frame**

metallic profile with legs in die-cast aluminium

#### Handle

die-cast aluminium

#### Adjustable feet

thermoplastic material

#### Internal shelf

glass

#### **Extractable tray**

aluminium profiles and bottom base in wood particles with melamine faced cover

#### Cable flap

aluminium

#### **LED lamp**

Europe / Russia / China / Korea version 220V U.K. / Hong Kong version 220V U.S.A. / Canada version 110V Australia version 230V

## Technical drawings