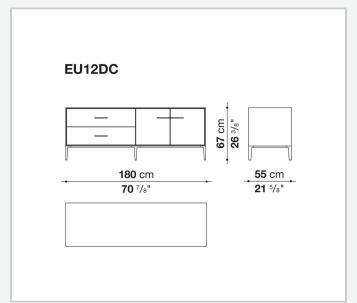

p door compartment internal frame (EU4-EU5)

reflective material

#### **Drawer frame**

MDF wood fibre panel and bottom base in wood particles with melamine faced cover

#### **Open compartment (EU15-EU25)**

veneered MDF wood fibre panels

#### **Support frame**

metallic profile with legs in die-cast aluminium

#### Handle

die-cast aluminium

#### Adjustable feet

thermoplastic material

#### Internal shelf

glass

#### **Extractable tray**

aluminium profiles and bottom base in wood particles with melamine faced cover

#### Cable flap

aluminium

#### **LED lamp**

Europe / Russia / China / Korea version 220V U.K. / Hong Kong version 220V U.S.A. / Canada version 110V Australia version 230V

## Technical drawings