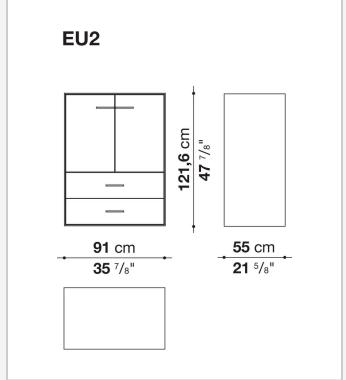

nels with mirror, glass or wood veneered

#### Flap door compartment internal frame (EU4-EU5)

reflective material

#### **Drawer frame**

MDF wood fibre panel and bottom base in wood particles with melamine faced cover

#### **Open compartment (EU15-EU25)**

veneered MDF wood fibre panels

#### **Support frame**

metallic profile with legs in die-cast aluminium

#### Handle

die-cast aluminium

#### Adjustable feet

thermoplastic material

#### Internal shelf

glass

#### **Extractable tray**

aluminium profiles and bottom base in wood particles with melamine faced cover

#### Cable flap

aluminium

#### **LED lamp**

Europe / Russia / China / Korea version 220V U.K. / Hong Kong version 220V U.S.A. / Canada version 110V Australia version 230V

## Technical drawings