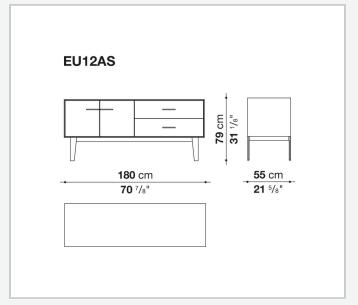

ered

#### Flap door compartment internal frame (EU4-EU5)

reflective material

#### **Drawer frame**

MDF wood fibre panel and bottom base in wood particles with melamine faced cover

#### **Open compartment (EU15-EU25)**

veneered MDF wood fibre panels

#### **Support frame**

metallic profile with legs in die-cast aluminium

#### Handle

die-cast aluminium

#### Adjustable feet

thermoplastic material

#### Internal shelf

glass

#### **Extractable tray**

aluminium profiles and bottom base in wood particles with melamine faced cover

#### Cable flap

aluminium

#### **LED lamp**

Europe / Russia / China / Korea version 220V U.K. / Hong Kong version 220V U.S.A. / Canada version 110V Australia version 230V

## Technical drawings