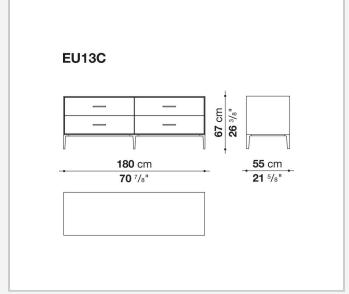

)

reflective material

#### **Drawer frame**

MDF wood fibre panel and bottom base in wood particles with melamine faced cover

#### **Open compartment (EU15-EU25)**

veneered MDF wood fibre panels

#### **Support frame**

metallic profile with legs in die-cast aluminium

#### Handle

die-cast aluminium

#### Adjustable feet

thermoplastic material

#### Internal shelf

glass

#### **Extractable tray**

aluminium profiles and bottom base in wood particles with melamine faced cover

#### Cable flap

aluminium

#### **LED lamp**

Europe / Russia / China / Korea version 220V U.K. / Hong Kong version 220V U.S.A. / Canada version 110V Australia version 230V

## Technical drawings