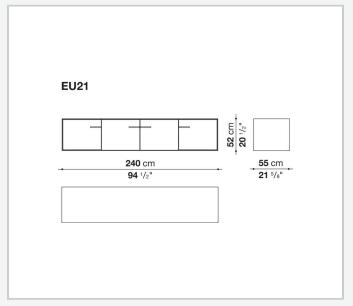

ame (EU4-EU5)

reflective material

#### **Drawer frame**

MDF wood fibre panel and bottom base in wood particles with melamine faced cover

#### **Open compartment (EU15-EU25)**

veneered MDF wood fibre panels

#### **Support frame**

metallic profile with legs in die-cast aluminium

#### Handle

die-cast aluminium

#### Adjustable feet

thermoplastic material

#### Internal shelf

glass

#### **Extractable tray**

aluminium profiles and bottom base in wood particles with melamine faced cover

#### Cable flap

aluminium

#### **LED lamp**

Europe / Russia / China / Korea version 220V U.K. / Hong Kong version 220V U.S.A. / Canada version 110V Australia version 230V

## Technical drawings