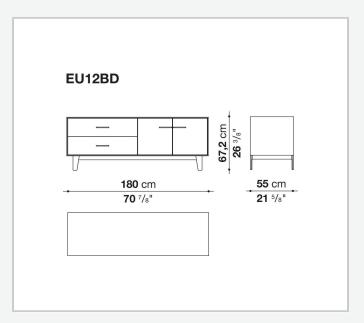

Flap door compartment internal frame (EU4-EU5)

reflective material

#### **Drawer frame**

MDF wood fibre panel and bottom base in wood particles with melamine faced cover

#### **Open compartment (EU15-EU25)**

veneered MDF wood fibre panels

#### **Support frame**

metallic profile with legs in die-cast aluminium

#### Handle

die-cast aluminium

#### Adjustable feet

thermoplastic material

#### Internal shelf

glass

#### **Extractable tray**

aluminium profiles and bottom base in wood particles with melamine faced cover

#### Cable flap

aluminium

#### **LED lamp**

Europe / Russia / China / Korea version 220V U.K. / Hong Kong version 220V U.S.A. / Canada version 110V Australia version 230V

## Technical drawings