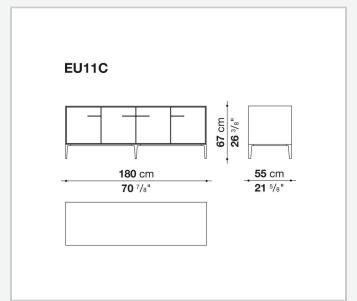

nal frame (EU4-EU5)

reflective material

#### **Drawer frame**

MDF wood fibre panel and bottom base in wood particles with melamine faced cover

#### **Open compartment (EU15-EU25)**

veneered MDF wood fibre panels

#### **Support frame**

metallic profile with legs in die-cast aluminium

#### Handle

die-cast aluminium

#### Adjustable feet

thermoplastic material

#### Internal shelf

glass

#### **Extractable tray**

aluminium profiles and bottom base in wood particles with melamine faced cover

#### Cable flap

aluminium

#### **LED lamp**

Europe / Russia / China / Korea version 220V U.K. / Hong Kong version 220V U.S.A. / Canada version 110V Australia version 230V

## Technical drawings