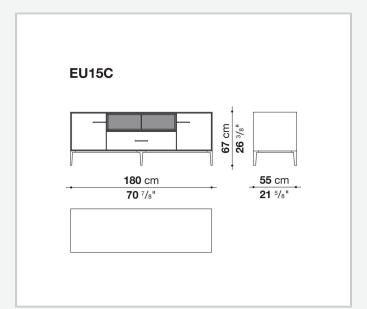

s or wood veneered

#### Flap door compartment internal frame (EU4-EU5)

reflective material

#### **Drawer frame**

MDF wood fibre panel and bottom base in wood particles with melamine faced cover

#### **Open compartment (EU15-EU25)**

veneered MDF wood fibre panels

#### **Support frame**

metallic profile with legs in die-cast aluminium

#### Handle

die-cast aluminium

#### Adjustable feet

thermoplastic material

#### Internal shelf

glass

#### **Extractable tray**

aluminium profiles and bottom base in wood particles with melamine faced cover

#### Cable flap

aluminium

#### **LED lamp**

Europe / Russia / China / Korea version 220V U.K. / Hong Kong version 220V U.S.A. / Canada version 110V Australia version 230V

## Technical drawings