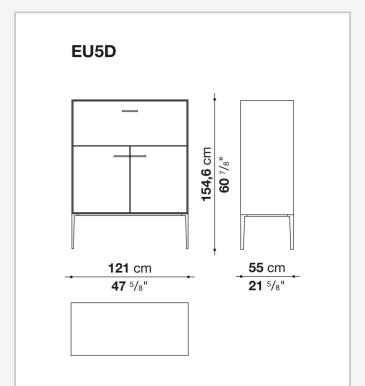

panels with mirror, glass or wood veneered

#### Flap door compartment internal frame (EU4-EU5)

reflective material

#### **Drawer frame**

MDF wood fibre panel and bottom base in wood particles with melamine faced cover

#### **Open compartment (EU15-EU25)**

veneered MDF wood fibre panels

#### **Support frame**

metallic profile with legs in die-cast aluminium

#### Handle

die-cast aluminium

#### Adjustable feet

thermoplastic material

#### Internal shelf

glass

#### **Extractable tray**

aluminium profiles and bottom base in wood particles with melamine faced cover

#### Cable flap

aluminium

#### **LED lamp**

Europe / Russia / China / Korea version 220V U.K. / Hong Kong version 220V U.S.A. / Canada version 110V Australia version 230V

## Technical drawings