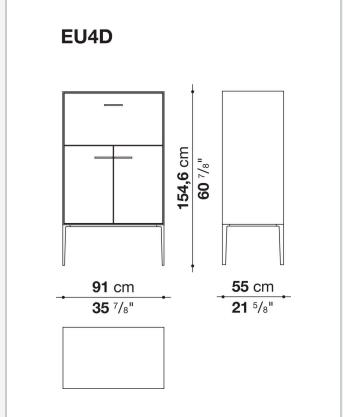

fibre panels with mirror, glass or wood veneered

#### Flap door compartment internal frame (EU4-EU5)

reflective material

#### **Drawer frame**

MDF wood fibre panel and bottom base in wood particles with melamine faced cover

#### **Open compartment (EU15-EU25)**

veneered MDF wood fibre panels

#### **Support frame**

metallic profile with legs in die-cast aluminium

#### Handle

die-cast aluminium

#### Adjustable feet

thermoplastic material

#### Internal shelf

glass

#### **Extractable tray**

aluminium profiles and bottom base in wood particles with melamine faced cover

#### Cable flap

aluminium

#### **LED lamp**

Europe / Russia / China / Korea version 220V U.K. / Hong Kong version 220V U.S.A. / Canada version 110V Australia version 230V

## Technical drawings