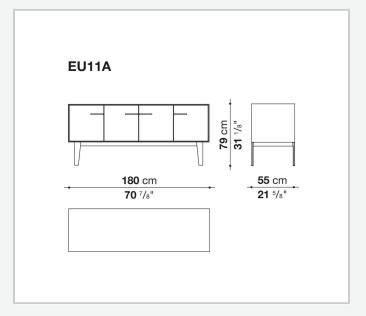

ernal frame (EU4-EU5)

reflective material

#### **Drawer frame**

MDF wood fibre panel and bottom base in wood particles with melamine faced cover

#### **Open compartment (EU15-EU25)**

veneered MDF wood fibre panels

#### **Support frame**

metallic profile with legs in die-cast aluminium

#### Handle

die-cast aluminium

#### Adjustable feet

thermoplastic material

#### Internal shelf

glass

#### **Extractable tray**

aluminium profiles and bottom base in wood particles with melamine faced cover

#### Cable flap

aluminium

#### **LED lamp**

Europe / Russia / China / Korea version 220V U.K. / Hong Kong version 220V U.S.A. / Canada version 110V Australia version 230V

## Technical drawings