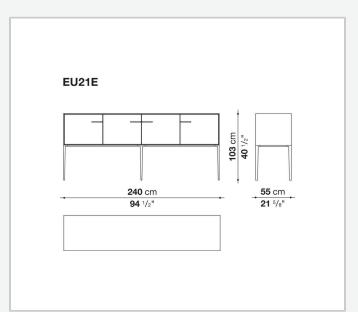

U5)

reflective material

#### **Drawer frame**

MDF wood fibre panel and bottom base in wood particles with melamine faced cover

#### **Open compartment (EU15-EU25)**

veneered MDF wood fibre panels

#### **Support frame**

metallic profile with legs in die-cast aluminium

#### Handle

die-cast aluminium

#### Adjustable feet

thermoplastic material

#### Internal shelf

glass

#### **Extractable tray**

aluminium profiles and bottom base in wood particles with melamine faced cover

#### Cable flap

aluminium

#### **LED lamp**

Europe / Russia / China / Korea version 220V U.K. / Hong Kong version 220V U.S.A. / Canada version 110V Australia version 230V

## Technical drawings