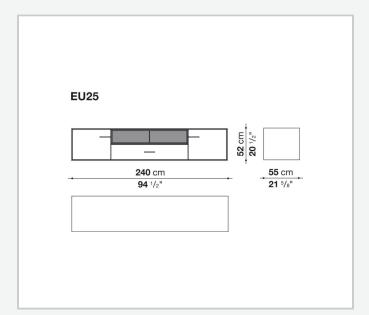

wood veneered

#### Flap door compartment internal frame (EU4-EU5)

reflective material

#### **Drawer frame**

MDF wood fibre panel and bottom base in wood particles with melamine faced cover

#### **Open compartment (EU15-EU25)**

veneered MDF wood fibre panels

#### **Support frame**

metallic profile with legs in die-cast aluminium

#### Handle

die-cast aluminium

#### Adjustable feet

thermoplastic material

#### Internal shelf

glass

#### **Extractable tray**

aluminium profiles and bottom base in wood particles with melamine faced cover

#### Cable flap

aluminium

#### **LED lamp**

Europe / Russia / China / Korea version 220V U.K. / Hong Kong version 220V U.S.A. / Canada version 110V Australia version 230V

## Technical drawings