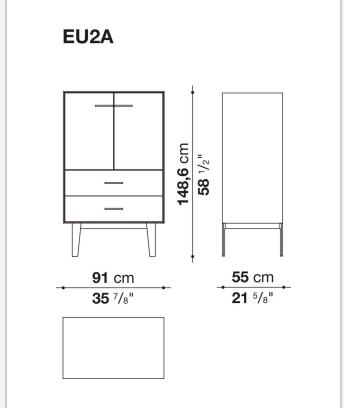

with mirror, glass or wood veneered

#### Flap door compartment internal frame (EU4-EU5)

reflective material

#### **Drawer frame**

MDF wood fibre panel and bottom base in wood particles with melamine faced cover

#### **Open compartment (EU15-EU25)**

veneered MDF wood fibre panels

#### **Support frame**

metallic profile with legs in die-cast aluminium

#### Handle

die-cast aluminium

#### Adjustable feet

thermoplastic material

#### Internal shelf

glass

#### **Extractable tray**

aluminium profiles and bottom base in wood particles with melamine faced cover

#### Cable flap

aluminium

#### **LED lamp**

Europe / Russia / China / Korea version 220V U.K. / Hong Kong version 220V U.S.A. / Canada version 110V Australia version 230V

## Technical drawings