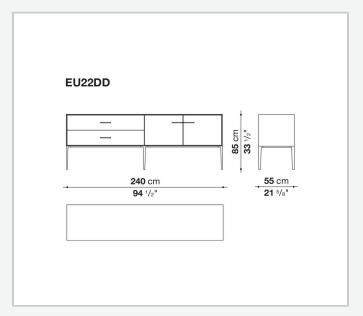

r frame**

MDF wood fibre panel and bottom base in wood particles with melamine faced cover

#### **Open compartment (EU15-EU25)**

veneered MDF wood fibre panels

#### **Support frame**

metallic profile with legs in die-cast aluminium

#### Handle

die-cast aluminium

#### Adjustable feet

thermoplastic material

#### Internal shelf

glass

#### **Extractable tray**

aluminium profiles and bottom base in wood particles with melamine faced cover

#### Cable flap

aluminium

#### **LED lamp**

Europe / Russia / China / Korea version 220V U.K. / Hong Kong version 220V U.S.A. / Canada version 110V Australia version 230V

## Technical drawings