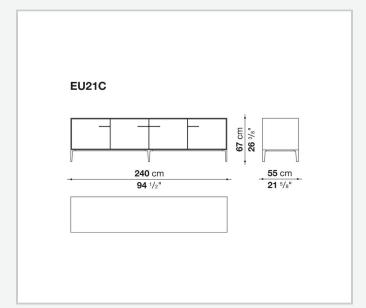

U4-EU5)

reflective material

#### **Drawer frame**

MDF wood fibre panel and bottom base in wood particles with melamine faced cover

#### **Open compartment (EU15-EU25)**

veneered MDF wood fibre panels

#### **Support frame**

metallic profile with legs in die-cast aluminium

#### Handle

die-cast aluminium

#### Adjustable feet

thermoplastic material

#### Internal shelf

glass

#### **Extractable tray**

aluminium profiles and bottom base in wood particles with melamine faced cover

#### Cable flap

aluminium

#### **LED lamp**

Europe / Russia / China / Korea version 220V U.K. / Hong Kong version 220V U.S.A. / Canada version 110V Australia version 230V

## Technical drawings