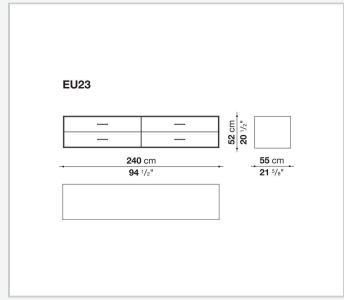

rawer frame**

MDF wood fibre panel and bottom base in wood particles with melamine faced cover

#### **Open compartment (EU15-EU25)**

veneered MDF wood fibre panels

#### **Support frame**

metallic profile with legs in die-cast aluminium

#### Handle

die-cast aluminium

#### Adjustable feet

thermoplastic material

#### Internal shelf

glass

#### **Extractable tray**

aluminium profiles and bottom base in wood particles with melamine faced cover

#### Cable flap

aluminium

#### **LED lamp**

Europe / Russia / China / Korea version 220V U.K. / Hong Kong version 220V U.S.A. / Canada version 110V Australia version 230V

## Technical drawings