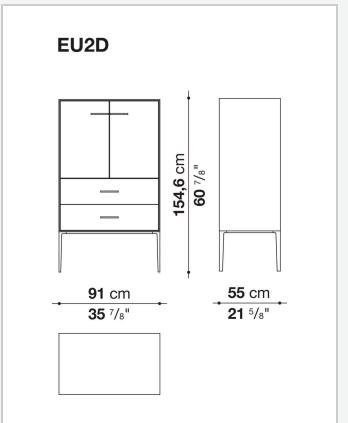

h mirror, glass or wood veneered

#### Flap door compartment internal frame (EU4-EU5)

reflective material

#### **Drawer frame**

MDF wood fibre panel and bottom base in wood particles with melamine faced cover

#### **Open compartment (EU15-EU25)**

veneered MDF wood fibre panels

#### **Support frame**

metallic profile with legs in die-cast aluminium

#### Handle

die-cast aluminium

#### Adjustable feet

thermoplastic material

#### Internal shelf

glass

#### **Extractable tray**

aluminium profiles and bottom base in wood particles with melamine faced cover

#### Cable flap

aluminium

#### **LED lamp**

Europe / Russia / China / Korea version 220V U.K. / Hong Kong version 220V U.S.A. / Canada version 110V Australia version 230V

## Technical drawings