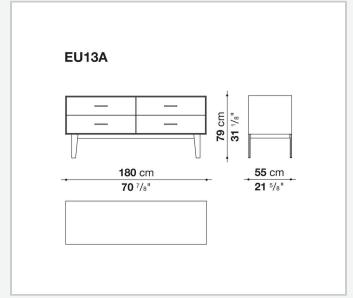

#### **Drawer frame**

MDF wood fibre panel and bottom base in wood particles with melamine faced cover

#### **Open compartment (EU15-EU25)**

veneered MDF wood fibre panels

#### **Support frame**

metallic profile with legs in die-cast aluminium

#### Handle

die-cast aluminium

#### Adjustable feet

thermoplastic material

#### Internal shelf

glass

#### **Extractable tray**

aluminium profiles and bottom base in wood particles with melamine faced cover

#### Cable flap

aluminium

#### **LED lamp**

Europe / Russia / China / Korea version 220V U.K. / Hong Kong version 220V U.S.A. / Canada version 110V Australia version 230V

## Technical drawings