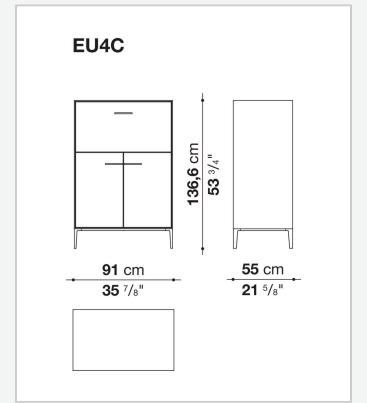

d fibre panels with mirror, glass or wood veneered

#### Flap door compartment internal frame (EU4-EU5)

reflective material

#### **Drawer frame**

MDF wood fibre panel and bottom base in wood particles with melamine faced cover

#### **Open compartment (EU15-EU25)**

veneered MDF wood fibre panels

#### **Support frame**

metallic profile with legs in die-cast aluminium

#### Handle

die-cast aluminium

#### Adjustable feet

thermoplastic material

#### Internal shelf

glass

#### **Extractable tray**

aluminium profiles and bottom base in wood particles with melamine faced cover

#### Cable flap

aluminium

#### **LED lamp**

Europe / Russia / China / Korea version 220V U.K. / Hong Kong version 220V U.S.A. / Canada version 110V Australia version 230V

## Technical drawings