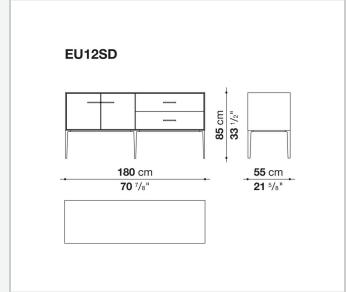

#### Flap door compartment internal frame (EU4-EU5)

reflective material

#### **Drawer frame**

MDF wood fibre panel and bottom base in wood particles with melamine faced cover

#### **Open compartment (EU15-EU25)**

veneered MDF wood fibre panels

#### **Support frame**

metallic profile with legs in die-cast aluminium

#### Handle

die-cast aluminium

#### Adjustable feet

thermoplastic material

#### Internal shelf

glass

#### **Extractable tray**

aluminium profiles and bottom base in wood particles with melamine faced cover

#### Cable flap

aluminium

#### **LED lamp**

Europe / Russia / China / Korea version 220V U.K. / Hong Kong version 220V U.S.A. / Canada version 110V Australia version 230V

## Technical drawings