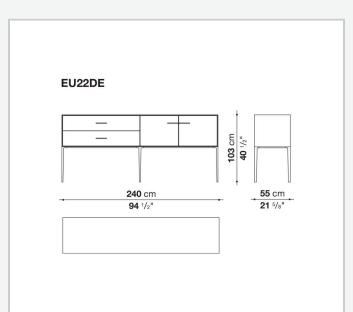

wer frame**

MDF wood fibre panel and bottom base in wood particles with melamine faced cover

#### **Open compartment (EU15-EU25)**

veneered MDF wood fibre panels

#### **Support frame**

metallic profile with legs in die-cast aluminium

#### Handle

die-cast aluminium

#### Adjustable feet

thermoplastic material

#### Internal shelf

glass

#### **Extractable tray**

aluminium profiles and bottom base in wood particles with melamine faced cover

#### Cable flap

aluminium

#### **LED lamp**

Europe / Russia / China / Korea version 220V U.K. / Hong Kong version 220V U.S.A. / Canada version 110V Australia version 230V

## Technical drawings