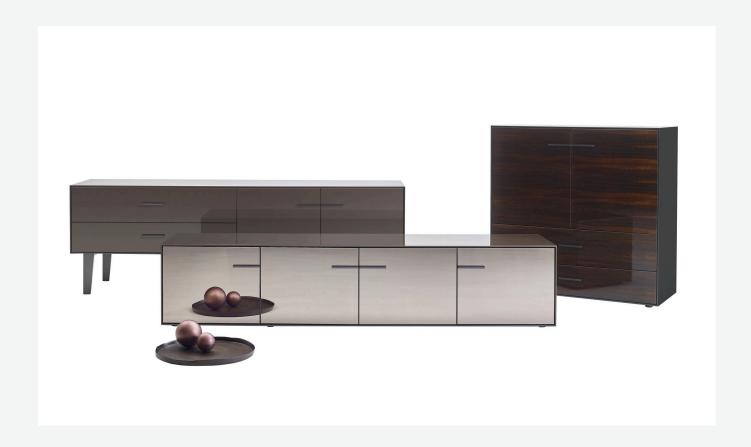

# Eucalipto

CONTENITORI ZONA GIORNO

2017

Antonio Citterio

## Description

Eucalipto is a series of units designed for the living room, dining room or wherever a special focus is required. Eucalipto enriches B&B Italia's collection with a sophisticated touch suggesting original glamorous combinations. For the carcass acrylic finish that develops in three variants with different combinations for doors and drawers.