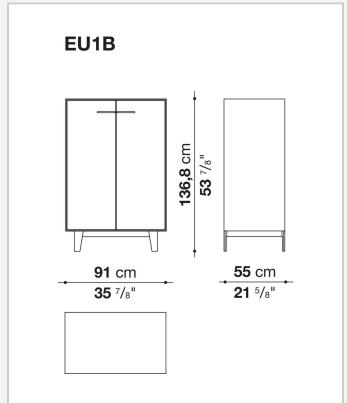

*

MDF wood fibre panels with mirror, glass or wood veneered

#### Flap door compartment internal frame (EU4-EU5)

reflective material

#### **Drawer frame**

MDF wood fibre panel and bottom base in wood particles with melamine faced cover

#### **Open compartment (EU15-EU25)**

veneered MDF wood fibre panels

#### **Support frame**

metallic profile with legs in die-cast aluminium

#### Handle

die-cast aluminium

#### Adjustable feet

thermoplastic material

#### Internal shelf

glass

#### **Extractable tray**

aluminium profiles and bottom base in wood particles with melamine faced cover

#### Cable flap

aluminium

#### **LED lamp**

Europe / Russia / China / Korea version 220V U.K. / Hong Kong version 220V U.S.A. / Canada version 110V Australia version 230V

## Technical drawings