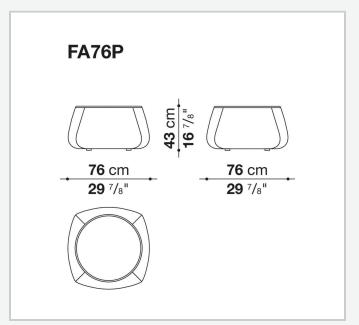

# Technical drawings

3

#### Internal frame (FA61P-FA76P)

polystyrene foam, MDF wood fibre panel with Umidax® high humidity resistance

### Internal frame upholstery (FA61P-FA76P)

Bayfit® flexible cold shaped polyurethane foam, shaped polyurethane, water repellent polyester fibre cover (with heat-sealed ribbon)