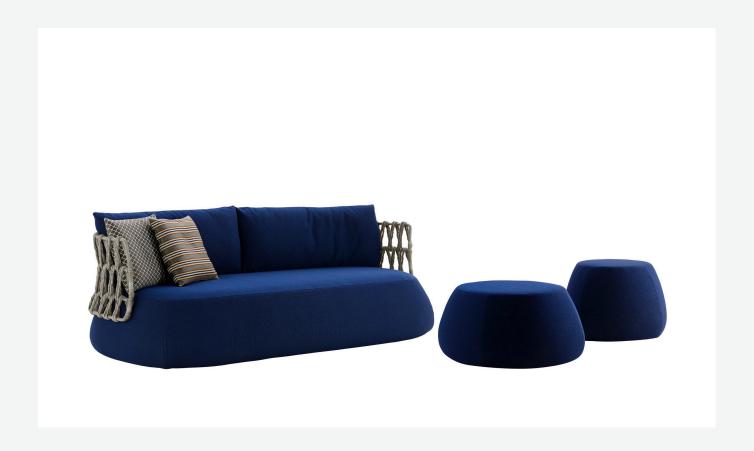

# Description

The Fat-Sofa Outdoor collection stands out for its rounded, soft and sinuous shapes, echoing the features of the indoor system of the same name. Its fully padded seat is accompanied by a back with a metal frame that supports the original weave, made of dove grey coloured twisted polyethylene fibres. A technique with a graphic effect and macro dimensions that make the design unique, respecting the designer's idea of lightness and transparency, and putting the furnishings in an open "dialogue" with the surrounding environment. The Fat-Sofa Outdoor collection consists of an in-line sofa in two sizes and a large relaxing seat. The series is complemented by an armchair with backrest in two heights and different sized ottomans.