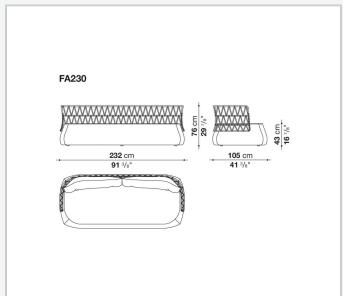

# Internal frame upholstery

Bayfit® flexible cold shaped polyurethane foam, shaped polyurethane of different density, water repellent polyester fibre cover (with heat-sealed ribbon)

#### Internal frame (FA61P-FA76P)

polystyrene foam, MDF wood fibre panel with Umidax® high humidity resistance

### Internal frame upholstery (FA61P-FA76P)

Bayfit® flexible cold shaped polyurethane foam, shaped polyurethane, water repellent polyester fibre cover (with heat-sealed ribbon)

# **Back cushion**

polyester fibre, cover in water repellent polyester fibre

#### **Bottom base**

100% polyamide fabric coated PVC, PVC trimming

#### Feet

thermoplastic material

## Waterproof cover cloth

PES fabric coated on one side in PU

#### Cover

fabric in limited categories

2 5/9/25

# Technical drawings









3