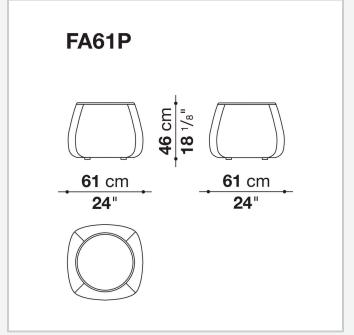

#### Internal frame (FA61P-FA76P)

polystyrene foam, MDF wood fibre panel with Umidax® high humidity resistance

### Internal frame upholstery (FA61P-FA76P)

Bayfit® flexible cold shaped polyurethane foam, shaped polyurethane, water repellent polyester fibre cover (with heat-sealed ribbon)