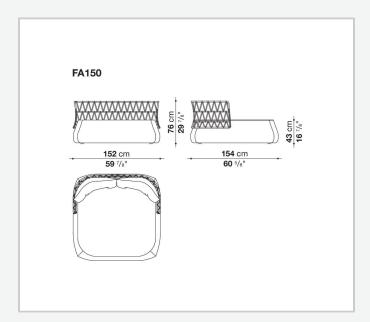

# Internal frame upholstery

Bayfit® flexible cold shaped polyurethane foam, shaped polyurethane of different density, water repellent polyester fibre cover (with heat-sealed ribbon)

#### Internal frame (FA61P-FA76P)

polystyrene foam, MDF wood fibre panel with Umidax® high humidity resistance

### Internal frame upholstery (FA61P-FA76P)

Bayfit® flexible cold shaped polyurethane foam, shaped polyurethane, water repellent polyester fibre cover (with heat-sealed ribbon)

# **Back cushion**

polyester fibre, cover in water repellent polyester fibre

#### **Bottom base**

100% polyamide fabric coated PVC, PVC trimming

#### Feet

thermoplastic material

## Waterproof cover cloth

PES fabric coated on one side in PU

#### Cover

fabric in limited categories

2 5/9/25

# Technical drawings









3