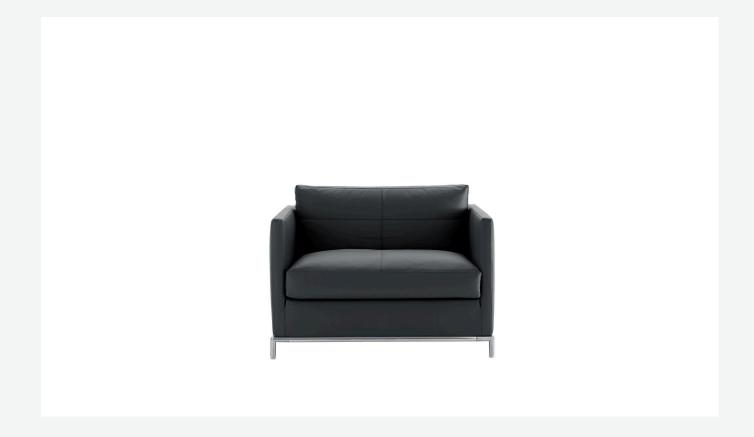

### Description

The George armchair, available in two sizes, is designed specifically for the contract industry, its seat and back cushions offering a high and formal seating solution. Upholstered in either fabric or leather, it's base frame is in aluminium. The project also includes a two-seater and three-seater sofa.