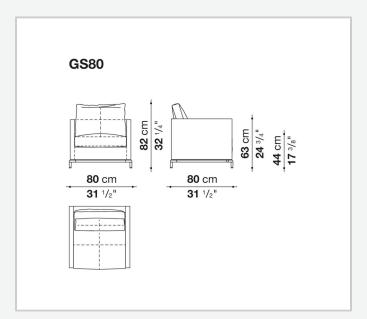

The George armchair, available in two sizes, is designed specifically for the contract industry, its seat and back cushions offering a high and formal seating solution. Upholstered in either fabric or leather, it's base frame is in aluminium. The project also includes a two-seater and three-seater sofa.

### Technical information

1

#### **Internal frame**

tubular steel and steel profiles

#### Internal frame upholstery

Bayfit® flexible cold shaped polyurethane foam, polyester fibre cover

#### **Cushion upholstery**

shaped polyurethane of different density, polyester fibre, cover in polyester fibre and cotton

#### Support frame

die-cast aluminium and extrusions

#### **Ferrules**

thermoplastic material

#### Cover

fabric or leather in limited categories

2

## Technical drawings





3