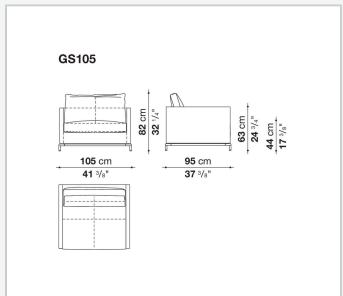

e George armchair, available in two sizes, is designed specifically for the contract industry, its seat and back cushions offering a high and formal seating solution. Upholstered in either fabric or leather, it's base frame is in aluminium. The project also includes a two-seater and three-seater sofa.

### Technical information

1

#### **Internal frame**

tubular steel and steel profiles

#### Internal frame upholstery

Bayfit® flexible cold shaped polyurethane foam, polyester fibre cover

#### **Cushion upholstery**

shaped polyurethane of different density, polyester fibre, cover in polyester fibre and cotton

#### Support frame

die-cast aluminium and extrusions

#### **Ferrules**

thermoplastic material

#### Cover

fabric or leather in limited categories

2

## Technical drawings





3