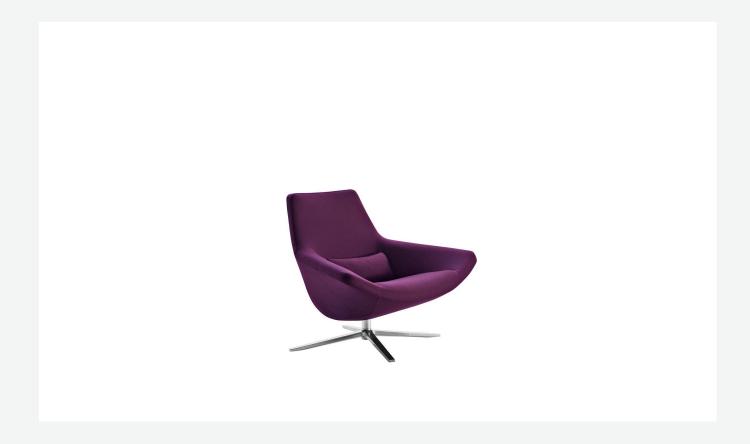

## Description

A small, modern armchair in which the seat flows uninterruptedly into the armrests, Metropolitan '14 is upholstered in either fabric or leather and fitted with a four-spoke swivel base in aluminium. The series also includes a two-seater sofa.