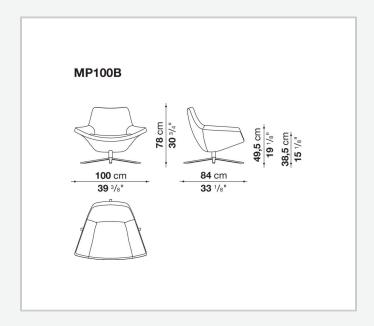

# Metropolitan '14 Project

**POLTRONE** 

2014

Jeffrey Bernett



## Description

A small, modern armchair in which the seat flows uninterruptedly into the armrests, Metropolitan '14 is upholstered in either fabric or leather and fitted with a four-spoke swivel base in aluminium. The series also includes a two-seater sofa.

## Technical information

1

#### Internal frame

tubular steel and steel profiles

### Internal frame upholstery

Bayfit® flexible cold shaped polyurethane foam, shaped polyurethane, polyester fibre cover

**Support frame** die-cast aluminium and extrusions

#### **Ferrules**

thermoplastic material

#### Cover

fabric or leather in limited categories

2 4/24/24

# Technical drawings



3