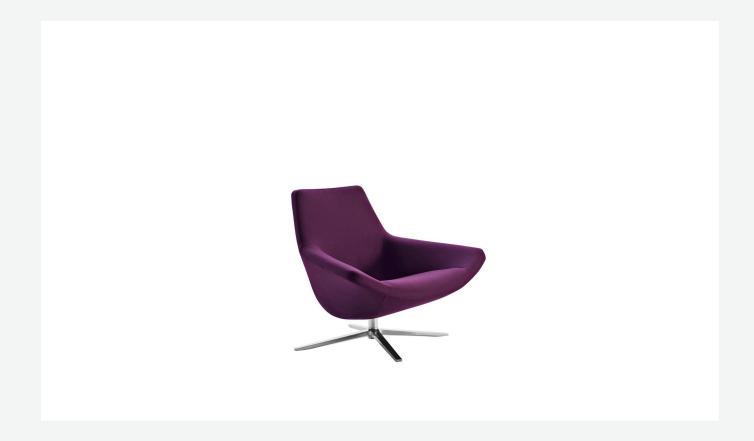

## Description

A small, modern armchair in which the seat flows uninterruptedly into the armrests, Metropolitan '14 is upholstered in either fabric or leather and fitted with a four-spoke swivel base in aluminium. The series also includes a two-seater sofa.