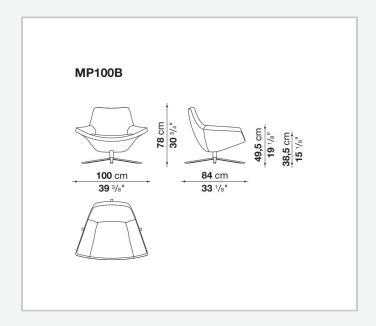

# Metropolitan '14 Project

**POLTRONE** 

2014

Jeffrey Bernett



## Description

A small, modern armchair in which the seat flows uninterruptedly into the armrests, Metropolitan '14 is upholstered in either fabric or leather and fitted with a four-spoke swivel base in aluminium. The series also includes a two-seater sofa.

## Technical information

1

#### Internal frame

tubular steel and steel profiles

### Internal frame upholstery

Bayfit® flexible cold shaped polyurethane foam, shaped polyurethane, polyester fibre cover

**Support frame** die-cast aluminium and extrusions

#### **Ferrules**

thermoplastic material

#### Cover

fabric or leather in limited categories

2 5/9/25

# Technical drawings



3 5/9/25