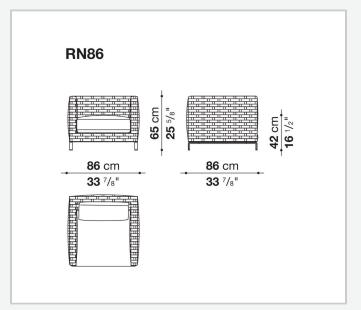

xtrusion and in a version with a teakwood base-frame. The collection includes sofas in two depths, modular elements and an armchair.

### Technical information

1

#### **Internal frame**

tubular aluminium and aluminium profiles with polyester powder painting

#### Upholstery

shaped polyurethane, Solotex fibre and visco-elastic polyurethane combination, cover in water repellent polyester fibre

#### **Back cushion**

polyester fibre, cover in water repellent polyester fibre

#### Interlacing

textilene braid

#### Feet and base-frame

die-cast aluminium and extrusions with polyester powder painting or solid wood

#### **Ferrules**

thermoplastic material

#### Waterproof cover cloth

PES fabric coated on one side in PU

#### Cover

fabric in limited categories

2

## Technical drawings





3