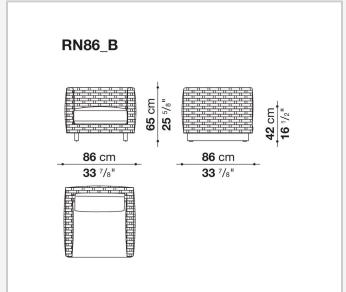

rusion and in a version with a teakwood base-frame. The collection includes sofas in two depths, modular elements and an armchair.

### Technical information

1

#### **Internal frame**

tubular aluminium and aluminium profiles with polyester powder painting

#### Upholstery

shaped polyurethane, Solotex fibre and visco-elastic polyurethane combination, cover in water repellent polyester fibre

#### **Back cushion**

polyester fibre, cover in water repellent polyester fibre

#### Interlacing

textilene braid

#### Feet and base-frame

die-cast aluminium and extrusions with polyester powder painting or solid wood

#### **Ferrules**

thermoplastic material

#### Waterproof cover cloth

PES fabric coated on one side in PU

#### Cover

fabric in limited categories

2

## Technical drawings





3