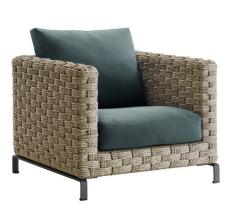

# Ray Outdoor Natural

**POLTRONE** 

2017

Antonio Citterio

## Description

Ray Outdoor Natural is a family of outdoor sofas and chairs inspired by the Ray indoor collection and featuring an interlacing rope pattern reminiscent of Manila hemp. A solution in perfect harmony with nature, created with textilene to make it perfect for outdoor use, it is available both with feet in aluminium extrusion and in a version with a teakwood base-frame. The collection includes sofas in two depths, modular elements and an armchair.