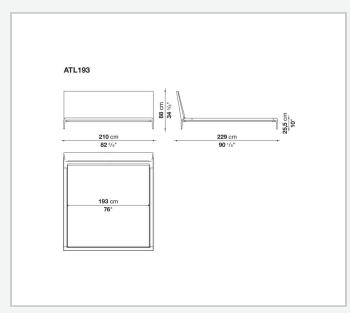

xpanded and updated, and has now been extended with the addition of a new bed. This latest piece of furniture reflects the stylistic elements of the B&B Atoll sofas, united as they are by the same exceptional elegance, clean, understated lines, and rigorous proportions, as well as by the die-cast aluminium legs set at each corner, now a staple of contemporary furniture. As with the entire B&B Atoll range, the bed can be covered in leather or fabric.

## **Technical** information

Internal frame tubular steel and steel profiles Internal frame upholstery Bayfit® flexible cold shaped polyurethane foam, polyester fibre cover Slatted base tubular steel and wood multi-layered slats Support frame die-cast aluminium Ferrules plastic material Cover fabric or leather

## Technical drawings