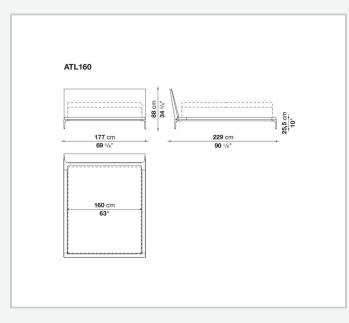

being expanded and updated, and has now been extended with the addition of a new bed. This latest piece of furniture reflects the stylistic elements of the B&B Atoll sofas, united as they are by the same exceptional elegance, clean, understated lines, and rigorous proportions, as well as by the die-cast aluminium legs set at each corner, now a staple of contemporary furniture. As with the entire B&B Atoll range, the bed can be covered in leather or fabric.

## **Technical** information

Internal frame tubular steel and steel profiles Internal frame upholstery Bayfit® flexible cold shaped polyurethane foam, polyester fibre cover Slatted base tubular steel and wood multi-layered slats Support frame die-cast aluminium Ferrules plastic material Cover fabric or leather

## Technical drawings