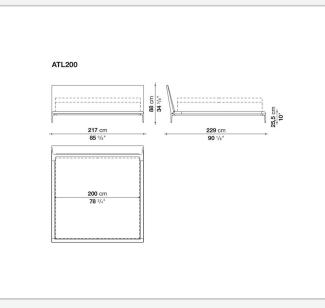

ng expanded and updated, and has now been extended with the addition of a new bed. This latest piece of furniture reflects the stylistic elements of the B&B Atoll sofas, united as they are by the same exceptional elegance, clean, understated lines, and rigorous proportions, as well as by the die-cast aluminium legs set at each corner, now a staple of contemporary furniture. As with the entire B&B Atoll range, the bed can be covered in leather or fabric.

## **Technical** information

Internal frame tubular steel and steel profiles Internal frame upholstery Bayfit® flexible cold shaped polyurethane foam, polyester fibre cover Slatted base tubular steel and wood multi-layered slats Support frame die-cast aluminium Ferrules plastic material Cover fabric or leather

## Technical drawings