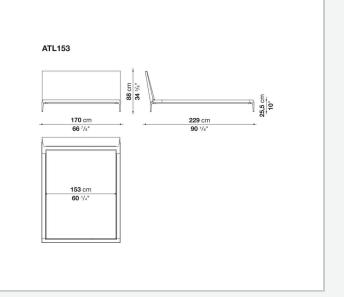

expanded and updated, and has now been extended with the addition of a new bed. This latest piece of furniture reflects the stylistic elements of the B&B Atoll sofas, united as they are by the same exceptional elegance, clean, understated lines, and rigorous proportions, as well as by the die-cast aluminium legs set at each corner, now a staple of contemporary furniture. As with the entire B&B Atoll range, the bed can be covered in leather or fabric.

## **Technical** information

Internal frame tubular steel and steel profiles Internal frame upholstery Bayfit® flexible cold shaped polyurethane foam, polyester fibre cover Slatted base tubular steel and wood multi-layered slats Support frame die-cast aluminium Ferrules plastic material Cover fabric or leather

## Technical drawings