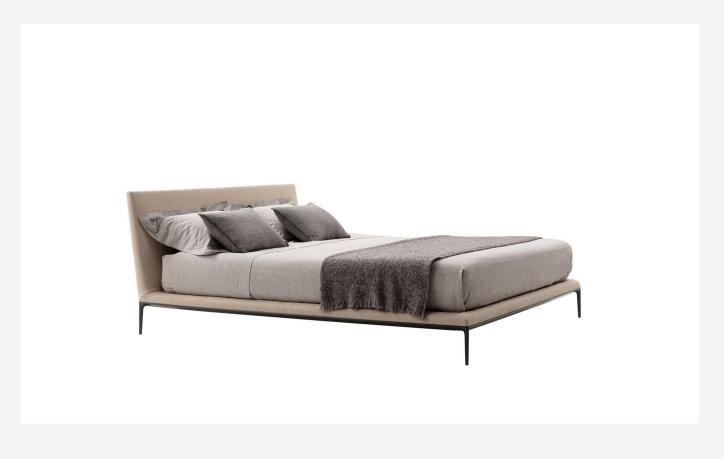

## Description

The B&B Atoll collection is continuously being expanded and updated, and has now been extended with the addition of a new bed. This latest piece of furniture reflects the stylistic elements of the B&B Atoll sofas, united as they are by the same exceptional elegance, clean, understated lines, and rigorous proportions, as well as by the die-cast aluminium legs set at each corner, now a staple of contemporary furniture. As with the entire B&B Atoll range, the bed can be covered in leather or fabric.