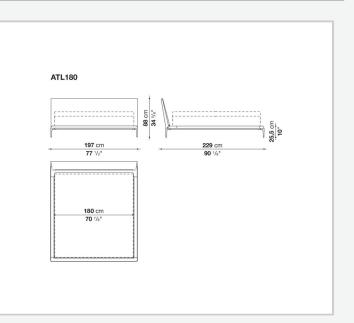

eing expanded and updated, and has now been extended with the addition of a new bed. This latest piece of furniture reflects the stylistic elements of the B&B Atoll sofas, united as they are by the same exceptional elegance, clean, understated lines, and rigorous proportions, as well as by the die-cast aluminium legs set at each corner, now a staple of contemporary furniture. As with the entire B&B Atoll range, the bed can be covered in leather or fabric.

## **Technical** information

Internal frame tubular steel and steel profiles Internal frame upholstery Bayfit® flexible cold shaped polyurethane foam, polyester fibre cover Slatted base tubular steel and wood multi-layered slats Support frame die-cast aluminium Ferrules plastic material Cover fabric or leather

## Technical drawings