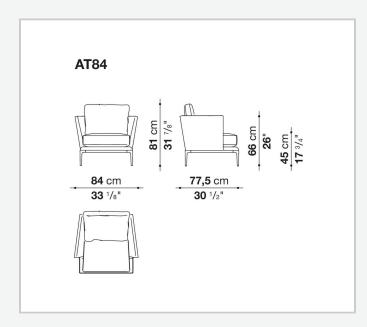

small armchair. Agile and elevated in design, its thin metal legs evoke the style of the sofa and are ideally complemented by the characteristic shape of the cushions, which harmonise linearity with softness. The backrest and seat are characterised by two soft cushions that rest on a slightly inclined frame, providing the ideal balance between comfort and functionality.

## **Technical** information

Internal frame tubular steel and steel profiles Internal frame upholstery Bayfit® flexible cold shaped polyurethane foam, polyester fibre cover Seat cushion shaped polyurethane of different density, sterilized down, polyester fibre cover Back cushion shaped polyurethane, sterilized down Support frame die-cast aluminium Ferrules plastic material Cover fabric or leather

## Technical drawings