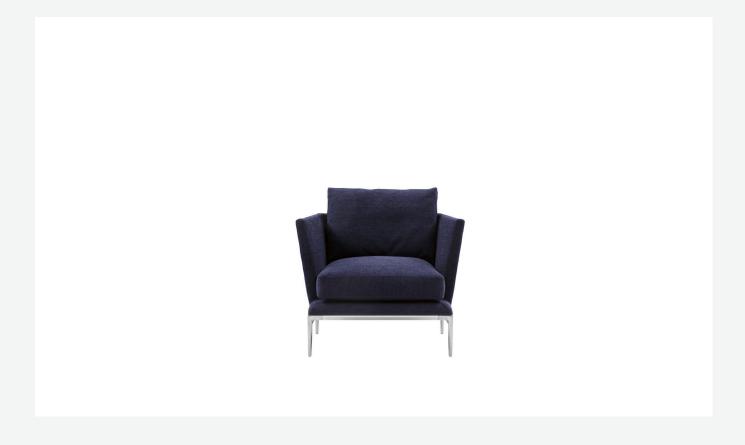

## Description

The latest addition to the B&B Atoll seating range is this new small armchair. Agile and elevated in design, its thin metal legs evoke the style of the sofa and are ideally complemented by the characteristic shape of the cushions, which harmonise linearity with softness. The backrest and seat are characterised by two soft cushions that rest on a slightly inclined frame, providing the ideal balance between comfort and functionality.