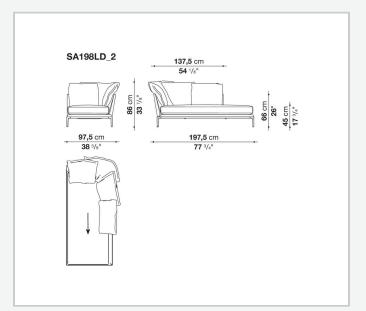

, offering a promise of comfort further confirmed by the brand new upholstery.

### Technical information

#### **Internal frame**

tubular steel and steel profiles

#### **Internal frame upholstery**

Bayfit® flexible cold shaped polyurethane foam, polyester fibre cover

#### **Seat cushion**

shaped polyurethane of different density, sterilized down, polyester fibre cover

#### **Back cushion**

polyester fibre, cotton cover

#### Roller

shaped polyurethane, polyester fibre cover

#### **Roller support**

die-cast aluminium

#### **Roller webbing**

fabric or leather

#### **Support frame**

die-cast aluminium

#### **Ferrules**

plastic material

#### Cover

fabric or leather

# Technical drawings