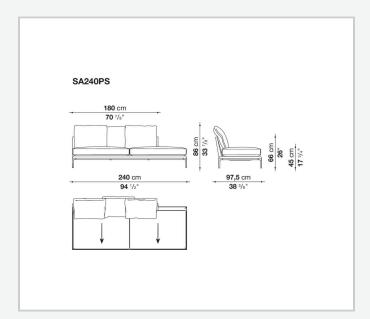

roundness and bevelled edges, offering a promise of comfort further confirmed by the brand new upholstery.

### Technical information

#### **Internal frame**

tubular steel and steel profiles

#### **Internal frame upholstery**

Bayfit® flexible cold shaped polyurethane foam, polyester fibre cover

#### **Seat cushion**

shaped polyurethane of different density, sterilized down, polyester fibre cover

#### **Back cushion**

polyester fibre, cotton cover

#### Roller

shaped polyurethane, polyester fibre cover

#### **Roller support**

die-cast aluminium

#### **Roller webbing**

fabric or leather

#### **Support frame**

die-cast aluminium

#### **Ferrules**

plastic material

#### Cover

fabric or leather

# Technical drawings