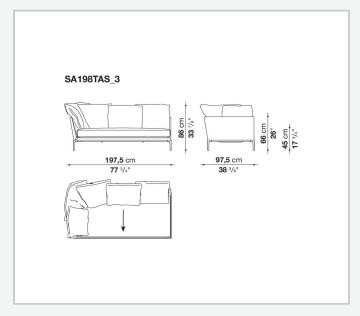

ess and bevelled edges, offering a promise of comfort further confirmed by the brand new upholstery.

### Technical information

#### **Internal frame**

tubular steel and steel profiles

#### **Internal frame upholstery**

Bayfit® flexible cold shaped polyurethane foam, polyester fibre cover

#### **Seat cushion**

shaped polyurethane of different density, sterilized down, polyester fibre cover

#### **Back cushion**

polyester fibre, cotton cover

#### Roller

shaped polyurethane, polyester fibre cover

#### **Roller support**

die-cast aluminium

#### **Roller webbing**

fabric or leather

#### **Support frame**

die-cast aluminium

#### **Ferrules**

plastic material

#### Cover

fabric or leather

# Technical drawings