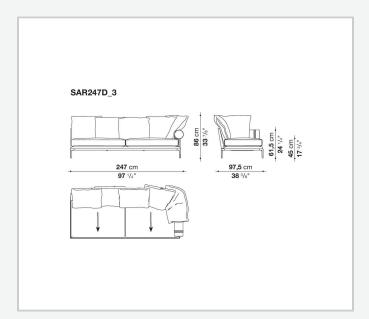

e informal look arising from a more accentuated roundness and bevelled edges, offering a promise of comfort further confirmed by the brand new upholstery.

### Technical information

#### **Internal frame**

tubular steel and steel profiles

#### **Internal frame upholstery**

Bayfit® flexible cold shaped polyurethane foam, polyester fibre cover

#### **Seat cushion**

shaped polyurethane of different density, sterilized down, polyester fibre cover

#### **Back cushion**

polyester fibre, cotton cover

#### Roller

shaped polyurethane, polyester fibre cover

#### **Roller support**

die-cast aluminium

#### **Roller webbing**

fabric or leather

#### **Support frame**

die-cast aluminium

#### **Ferrules**

plastic material

#### Cover

fabric or leather

# Technical drawings