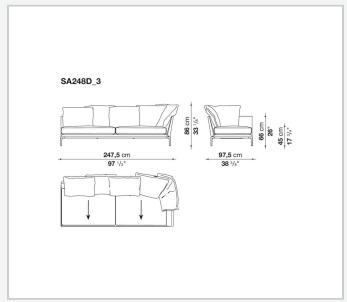

uated roundness and bevelled edges, offering a promise of comfort further confirmed by the brand new upholstery.

### Technical information

#### **Internal frame**

tubular steel and steel profiles

#### **Internal frame upholstery**

Bayfit® flexible cold shaped polyurethane foam, polyester fibre cover

#### **Seat cushion**

shaped polyurethane of different density, sterilized down, polyester fibre cover

#### **Back cushion**

polyester fibre, cotton cover

#### Roller

shaped polyurethane, polyester fibre cover

#### **Roller support**

die-cast aluminium

#### **Roller webbing**

fabric or leather

#### **Support frame**

die-cast aluminium

#### **Ferrules**

plastic material

#### Cover

fabric or leather

# Technical drawings