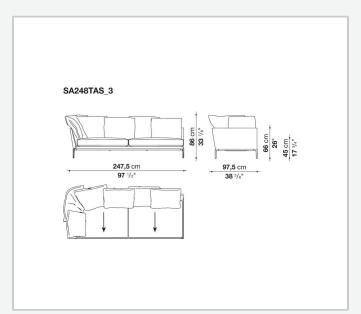

arising from a more accentuated roundness and bevelled edges, offering a promise of comfort further confirmed by the brand new upholstery.

### Technical information

#### **Internal frame**

tubular steel and steel profiles

#### **Internal frame upholstery**

Bayfit® flexible cold shaped polyurethane foam, polyester fibre cover

#### **Seat cushion**

shaped polyurethane of different density, sterilized down, polyester fibre cover

#### **Back cushion**

polyester fibre, cotton cover

#### Roller

shaped polyurethane, polyester fibre cover

#### **Roller support**

die-cast aluminium

#### **Roller webbing**

fabric or leather

#### **Support frame**

die-cast aluminium

#### **Ferrules**

plastic material

#### Cover

fabric or leather

# Technical drawings