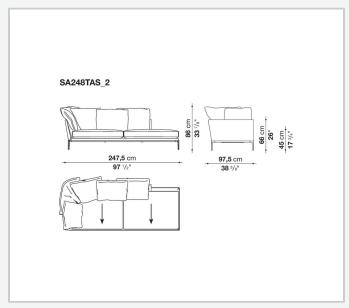

ising from a more accentuated roundness and bevelled edges, offering a promise of comfort further confirmed by the brand new upholstery.

### Technical information

#### **Internal frame**

tubular steel and steel profiles

#### **Internal frame upholstery**

Bayfit® flexible cold shaped polyurethane foam, polyester fibre cover

#### **Seat cushion**

shaped polyurethane of different density, sterilized down, polyester fibre cover

#### **Back cushion**

polyester fibre, cotton cover

#### Roller

shaped polyurethane, polyester fibre cover

#### **Roller support**

die-cast aluminium

#### **Roller webbing**

fabric or leather

#### **Support frame**

die-cast aluminium

#### **Ferrules**

plastic material

#### Cover

fabric or leather

# Technical drawings