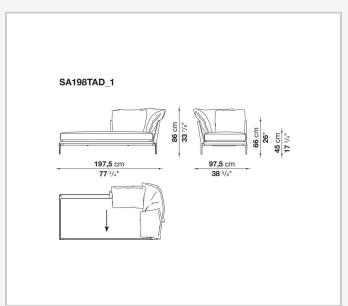

velled edges, offering a promise of comfort further confirmed by the brand new upholstery.

### Technical information

#### **Internal frame**

tubular steel and steel profiles

#### **Internal frame upholstery**

Bayfit® flexible cold shaped polyurethane foam, polyester fibre cover

#### **Seat cushion**

shaped polyurethane of different density, sterilized down, polyester fibre cover

#### **Back cushion**

polyester fibre, cotton cover

#### Roller

shaped polyurethane, polyester fibre cover

#### **Roller support**

die-cast aluminium

#### **Roller webbing**

fabric or leather

#### **Support frame**

die-cast aluminium

#### **Ferrules**

plastic material

#### Cover

fabric or leather

# Technical drawings