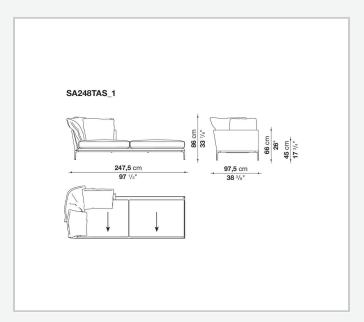

ing from a more accentuated roundness and bevelled edges, offering a promise of comfort further confirmed by the brand new upholstery.

### Technical information

#### **Internal frame**

tubular steel and steel profiles

#### **Internal frame upholstery**

Bayfit® flexible cold shaped polyurethane foam, polyester fibre cover

#### **Seat cushion**

shaped polyurethane of different density, sterilized down, polyester fibre cover

#### **Back cushion**

polyester fibre, cotton cover

#### Roller

shaped polyurethane, polyester fibre cover

#### **Roller support**

die-cast aluminium

#### **Roller webbing**

fabric or leather

#### **Support frame**

die-cast aluminium

#### **Ferrules**

plastic material

#### Cover

fabric or leather

# Technical drawings