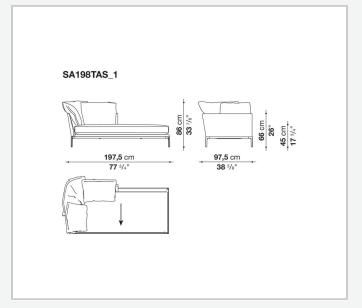

and bevelled edges, offering a promise of comfort further confirmed by the brand new upholstery.

### Technical information

#### **Internal frame**

tubular steel and steel profiles

#### **Internal frame upholstery**

Bayfit® flexible cold shaped polyurethane foam, polyester fibre cover

#### **Seat cushion**

shaped polyurethane of different density, sterilized down, polyester fibre cover

#### **Back cushion**

polyester fibre, cotton cover

#### Roller

shaped polyurethane, polyester fibre cover

#### **Roller support**

die-cast aluminium

#### **Roller webbing**

fabric or leather

#### **Support frame**

die-cast aluminium

#### **Ferrules**

plastic material

#### Cover

fabric or leather

# Technical drawings