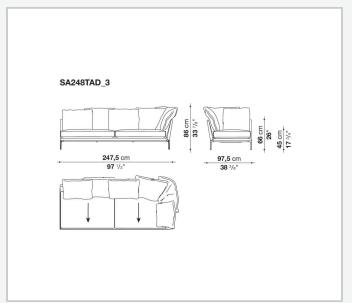

g from a more accentuated roundness and bevelled edges, offering a promise of comfort further confirmed by the brand new upholstery.

### Technical information

#### **Internal frame**

tubular steel and steel profiles

#### **Internal frame upholstery**

Bayfit® flexible cold shaped polyurethane foam, polyester fibre cover

#### **Seat cushion**

shaped polyurethane of different density, sterilized down, polyester fibre cover

#### **Back cushion**

polyester fibre, cotton cover

#### Roller

shaped polyurethane, polyester fibre cover

#### **Roller support**

die-cast aluminium

#### **Roller webbing**

fabric or leather

#### **Support frame**

die-cast aluminium

#### **Ferrules**

plastic material

#### Cover

fabric or leather

# Technical drawings