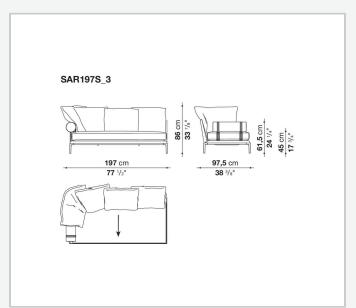

formal look arising from a more accentuated roundness and bevelled edges, offering a promise of comfort further confirmed by the brand new upholstery.

### Technical information

#### **Internal frame**

tubular steel and steel profiles

#### **Internal frame upholstery**

Bayfit® flexible cold shaped polyurethane foam, polyester fibre cover

#### **Seat cushion**

shaped polyurethane of different density, sterilized down, polyester fibre cover

#### **Back cushion**

polyester fibre, cotton cover

#### Roller

shaped polyurethane, polyester fibre cover

#### **Roller support**

die-cast aluminium

#### **Roller webbing**

fabric or leather

#### **Support frame**

die-cast aluminium

#### **Ferrules**

plastic material

#### Cover

fabric or leather

# Technical drawings