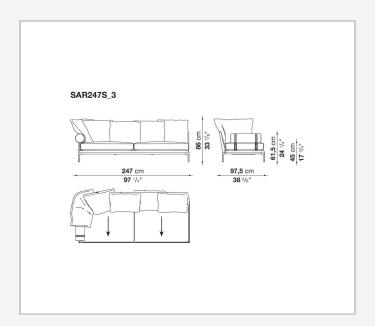

more informal look arising from a more accentuated roundness and bevelled edges, offering a promise of comfort further confirmed by the brand new upholstery.

### Technical information

#### **Internal frame**

tubular steel and steel profiles

#### **Internal frame upholstery**

Bayfit® flexible cold shaped polyurethane foam, polyester fibre cover

#### **Seat cushion**

shaped polyurethane of different density, sterilized down, polyester fibre cover

#### **Back cushion**

polyester fibre, cotton cover

#### Roller

shaped polyurethane, polyester fibre cover

#### **Roller support**

die-cast aluminium

#### **Roller webbing**

fabric or leather

#### **Support frame**

die-cast aluminium

#### **Ferrules**

plastic material

#### Cover

fabric or leather

# Technical drawings