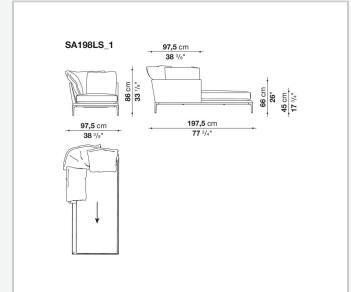

es, offering a promise of comfort further confirmed by the brand new upholstery.

### Technical information

#### **Internal frame**

tubular steel and steel profiles

#### **Internal frame upholstery**

Bayfit® flexible cold shaped polyurethane foam, polyester fibre cover

#### **Seat cushion**

shaped polyurethane of different density, sterilized down, polyester fibre cover

#### **Back cushion**

polyester fibre, cotton cover

#### Roller

shaped polyurethane, polyester fibre cover

#### **Roller support**

die-cast aluminium

#### **Roller webbing**

fabric or leather

#### **Support frame**

die-cast aluminium

#### **Ferrules**

plastic material

#### Cover

fabric or leather

# Technical drawings