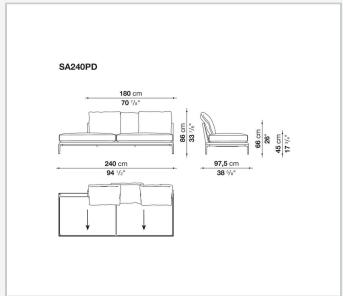

undness and bevelled edges, offering a promise of comfort further confirmed by the brand new upholstery.

### Technical information

#### **Internal frame**

tubular steel and steel profiles

#### **Internal frame upholstery**

Bayfit® flexible cold shaped polyurethane foam, polyester fibre cover

#### **Seat cushion**

shaped polyurethane of different density, sterilized down, polyester fibre cover

#### **Back cushion**

polyester fibre, cotton cover

#### Roller

shaped polyurethane, polyester fibre cover

#### **Roller support**

die-cast aluminium

#### **Roller webbing**

fabric or leather

#### **Support frame**

die-cast aluminium

#### **Ferrules**

plastic material

#### Cover

fabric or leather

# Technical drawings