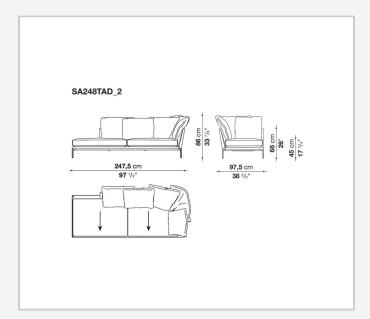

from a more accentuated roundness and bevelled edges, offering a promise of comfort further confirmed by the brand new upholstery.

### Technical information

#### **Internal frame**

tubular steel and steel profiles

#### **Internal frame upholstery**

Bayfit® flexible cold shaped polyurethane foam, polyester fibre cover

#### **Seat cushion**

shaped polyurethane of different density, sterilized down, polyester fibre cover

#### **Back cushion**

polyester fibre, cotton cover

#### Roller

shaped polyurethane, polyester fibre cover

#### **Roller support**

die-cast aluminium

#### **Roller webbing**

fabric or leather

#### **Support frame**

die-cast aluminium

#### **Ferrules**

plastic material

#### Cover

fabric or leather

# Technical drawings