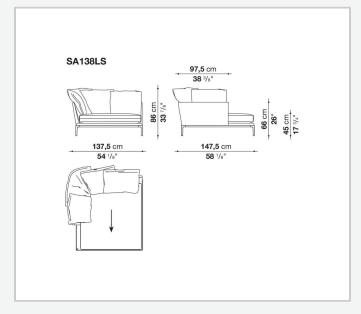

romise of comfort further confirmed by the brand new upholstery.

### Technical information

#### **Internal frame**

tubular steel and steel profiles

#### **Internal frame upholstery**

Bayfit® flexible cold shaped polyurethane foam, polyester fibre cover

#### **Seat cushion**

shaped polyurethane of different density, sterilized down, polyester fibre cover

#### **Back cushion**

polyester fibre, cotton cover

#### Roller

shaped polyurethane, polyester fibre cover

#### **Roller support**

die-cast aluminium

#### **Roller webbing**

fabric or leather

#### **Support frame**

die-cast aluminium

#### **Ferrules**

plastic material

#### Cover

fabric or leather

# Technical drawings