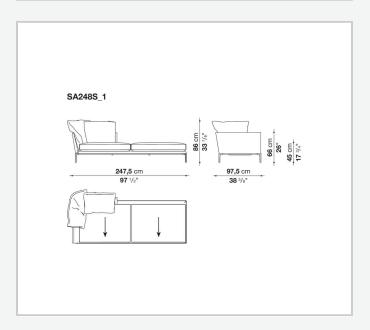

ore accentuated roundness and bevelled edges, offering a promise of comfort further confirmed by the brand new upholstery.

### Technical information

#### **Internal frame**

tubular steel and steel profiles

#### **Internal frame upholstery**

Bayfit® flexible cold shaped polyurethane foam, polyester fibre cover

#### **Seat cushion**

shaped polyurethane of different density, sterilized down, polyester fibre cover

#### **Back cushion**

polyester fibre, cotton cover

#### Roller

shaped polyurethane, polyester fibre cover

#### **Roller support**

die-cast aluminium

#### **Roller webbing**

fabric or leather

#### **Support frame**

die-cast aluminium

#### **Ferrules**

plastic material

#### Cover

fabric or leather

# Technical drawings