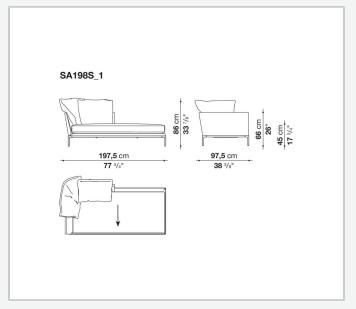

edges, offering a promise of comfort further confirmed by the brand new upholstery.

### Technical information

#### **Internal frame**

tubular steel and steel profiles

#### **Internal frame upholstery**

Bayfit® flexible cold shaped polyurethane foam, polyester fibre cover

#### **Seat cushion**

shaped polyurethane of different density, sterilized down, polyester fibre cover

#### **Back cushion**

polyester fibre, cotton cover

#### Roller

shaped polyurethane, polyester fibre cover

#### **Roller support**

die-cast aluminium

#### **Roller webbing**

fabric or leather

#### **Support frame**

die-cast aluminium

#### **Ferrules**

plastic material

#### Cover

fabric or leather

# Technical drawings