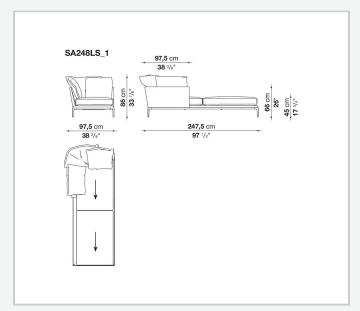

accentuated roundness and bevelled edges, offering a promise of comfort further confirmed by the brand new upholstery.

### Technical information

#### **Internal frame**

tubular steel and steel profiles

#### **Internal frame upholstery**

Bayfit® flexible cold shaped polyurethane foam, polyester fibre cover

#### **Seat cushion**

shaped polyurethane of different density, sterilized down, polyester fibre cover

#### **Back cushion**

polyester fibre, cotton cover

#### Roller

shaped polyurethane, polyester fibre cover

#### **Roller support**

die-cast aluminium

#### **Roller webbing**

fabric or leather

#### **Support frame**

die-cast aluminium

#### **Ferrules**

plastic material

#### Cover

fabric or leather

# Technical drawings