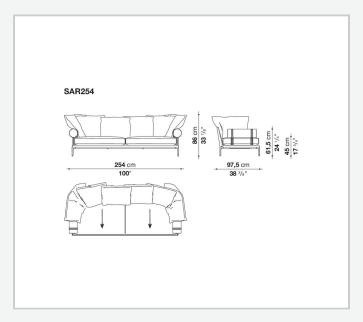

for its more informal look arising from a more accentuated roundness and bevelled edges, offering a promise of comfort further confirmed by the brand new upholstery.

### Technical information

#### **Internal frame**

tubular steel and steel profiles

#### **Internal frame upholstery**

Bayfit® flexible cold shaped polyurethane foam, polyester fibre cover

#### **Seat cushion**

shaped polyurethane of different density, sterilized down, polyester fibre cover

#### **Back cushion**

polyester fibre, cotton cover

#### Roller

shaped polyurethane, polyester fibre cover

#### **Roller support**

die-cast aluminium

#### **Roller webbing**

fabric or leather

#### **Support frame**

die-cast aluminium

#### **Ferrules**

plastic material

#### Cover

fabric or leather

# Technical drawings