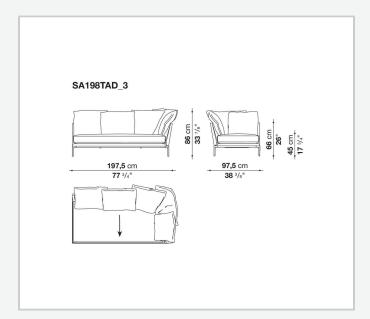

d bevelled edges, offering a promise of comfort further confirmed by the brand new upholstery.

### Technical information

#### **Internal frame**

tubular steel and steel profiles

#### **Internal frame upholstery**

Bayfit® flexible cold shaped polyurethane foam, polyester fibre cover

#### **Seat cushion**

shaped polyurethane of different density, sterilized down, polyester fibre cover

#### **Back cushion**

polyester fibre, cotton cover

#### Roller

shaped polyurethane, polyester fibre cover

#### **Roller support**

die-cast aluminium

#### **Roller webbing**

fabric or leather

#### **Support frame**

die-cast aluminium

#### **Ferrules**

plastic material

#### Cover

fabric or leather

# Technical drawings