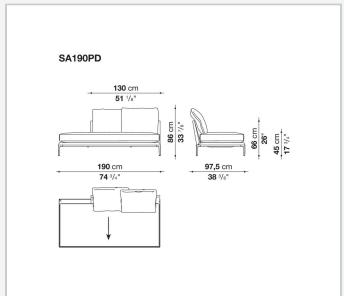

a promise of comfort further confirmed by the brand new upholstery.

### Technical information

#### **Internal frame**

tubular steel and steel profiles

#### **Internal frame upholstery**

Bayfit® flexible cold shaped polyurethane foam, polyester fibre cover

#### **Seat cushion**

shaped polyurethane of different density, sterilized down, polyester fibre cover

#### **Back cushion**

polyester fibre, cotton cover

#### Roller

shaped polyurethane, polyester fibre cover

#### **Roller support**

die-cast aluminium

#### **Roller webbing**

fabric or leather

#### **Support frame**

die-cast aluminium

#### **Ferrules**

plastic material

#### Cover

fabric or leather

# Technical drawings