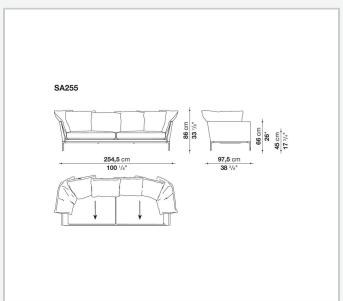

its more informal look arising from a more accentuated roundness and bevelled edges, offering a promise of comfort further confirmed by the brand new upholstery.

### Technical information

#### **Internal frame**

tubular steel and steel profiles

#### **Internal frame upholstery**

Bayfit® flexible cold shaped polyurethane foam, polyester fibre cover

#### **Seat cushion**

shaped polyurethane of different density, sterilized down, polyester fibre cover

#### **Back cushion**

polyester fibre, cotton cover

#### Roller

shaped polyurethane, polyester fibre cover

#### **Roller support**

die-cast aluminium

#### **Roller webbing**

fabric or leather

#### **Support frame**

die-cast aluminium

#### **Ferrules**

plastic material

#### Cover

fabric or leather

# Technical drawings