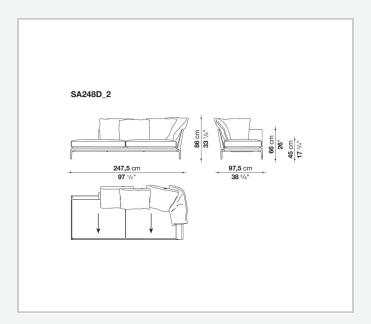

ted roundness and bevelled edges, offering a promise of comfort further confirmed by the brand new upholstery.

### Technical information

#### **Internal frame**

tubular steel and steel profiles

#### **Internal frame upholstery**

Bayfit® flexible cold shaped polyurethane foam, polyester fibre cover

#### **Seat cushion**

shaped polyurethane of different density, sterilized down, polyester fibre cover

#### **Back cushion**

polyester fibre, cotton cover

#### Roller

shaped polyurethane, polyester fibre cover

#### **Roller support**

die-cast aluminium

#### **Roller webbing**

fabric or leather

#### **Support frame**

die-cast aluminium

#### **Ferrules**

plastic material

#### Cover

fabric or leather

# Technical drawings