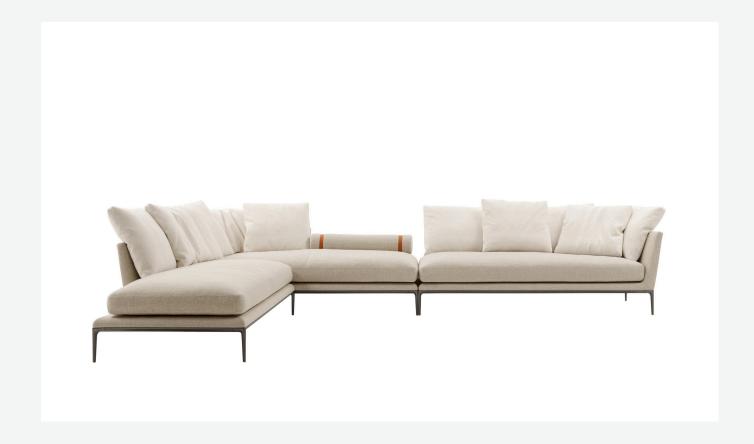

## Description

In line with the concept of continuous growth and evolution, the B&B Atoll collection has been extended with the new B&B Atoll Soft sofa. Alongside the classic version now stands a new version, with even softer shapes and cushions. In terms of appearance, B&B Atoll Soft stands out for its more informal look arising from a more accentuated roundness and bevelled edges, offering a promise of comfort further confirmed by the brand new upholstery.