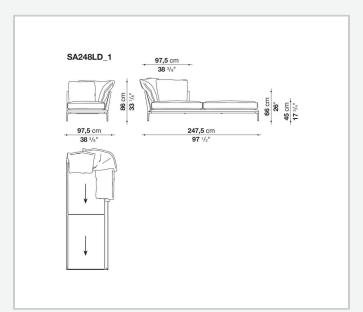

ntuated roundness and bevelled edges, offering a promise of comfort further confirmed by the brand new upholstery.

### Technical information

#### **Internal frame**

tubular steel and steel profiles

#### **Internal frame upholstery**

Bayfit® flexible cold shaped polyurethane foam, polyester fibre cover

#### **Seat cushion**

shaped polyurethane of different density, sterilized down, polyester fibre cover

#### **Back cushion**

polyester fibre, cotton cover

#### Roller

shaped polyurethane, polyester fibre cover

#### **Roller support**

die-cast aluminium

#### **Roller webbing**

fabric or leather

#### **Support frame**

die-cast aluminium

#### **Ferrules**

plastic material

#### Cover

fabric or leather

# Technical drawings