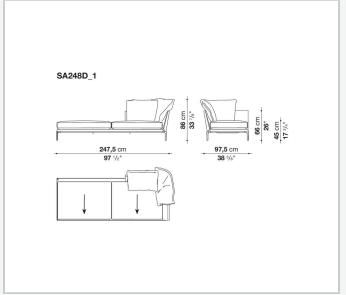

d roundness and bevelled edges, offering a promise of comfort further confirmed by the brand new upholstery.

### Technical information

#### **Internal frame**

tubular steel and steel profiles

#### **Internal frame upholstery**

Bayfit® flexible cold shaped polyurethane foam, polyester fibre cover

#### **Seat cushion**

shaped polyurethane of different density, sterilized down, polyester fibre cover

#### **Back cushion**

polyester fibre, cotton cover

#### Roller

shaped polyurethane, polyester fibre cover

#### **Roller support**

die-cast aluminium

#### **Roller webbing**

fabric or leather

#### **Support frame**

die-cast aluminium

#### **Ferrules**

plastic material

#### Cover

fabric or leather

# Technical drawings