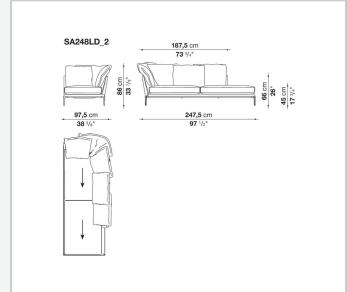

centuated roundness and bevelled edges, offering a promise of comfort further confirmed by the brand new upholstery.

### Technical information

#### **Internal frame**

tubular steel and steel profiles

#### **Internal frame upholstery**

Bayfit® flexible cold shaped polyurethane foam, polyester fibre cover

#### **Seat cushion**

shaped polyurethane of different density, sterilized down, polyester fibre cover

#### **Back cushion**

polyester fibre, cotton cover

#### Roller

shaped polyurethane, polyester fibre cover

#### **Roller support**

die-cast aluminium

#### **Roller webbing**

fabric or leather

#### **Support frame**

die-cast aluminium

#### **Ferrules**

plastic material

#### Cover

fabric or leather

# Technical drawings