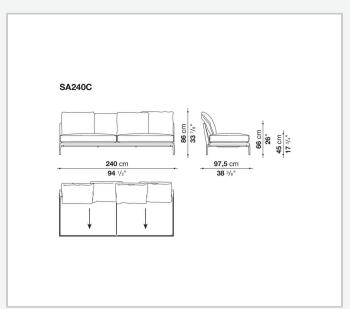

dness and bevelled edges, offering a promise of comfort further confirmed by the brand new upholstery.

### Technical information

#### **Internal frame**

tubular steel and steel profiles

#### **Internal frame upholstery**

Bayfit® flexible cold shaped polyurethane foam, polyester fibre cover

#### **Seat cushion**

shaped polyurethane of different density, sterilized down, polyester fibre cover

#### **Back cushion**

polyester fibre, cotton cover

#### Roller

shaped polyurethane, polyester fibre cover

#### **Roller support**

die-cast aluminium

#### **Roller webbing**

fabric or leather

#### **Support frame**

die-cast aluminium

#### **Ferrules**

plastic material

#### Cover

fabric or leather

# Technical drawings