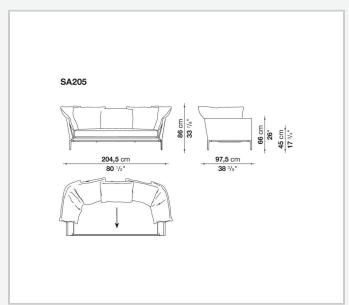

ts more informal look arising from a more accentuated roundness and bevelled edges, offering a promise of comfort further confirmed by the brand new upholstery.

### Technical information

#### **Internal frame**

tubular steel and steel profiles

#### **Internal frame upholstery**

Bayfit® flexible cold shaped polyurethane foam, polyester fibre cover

#### **Seat cushion**

shaped polyurethane of different density, sterilized down, polyester fibre cover

#### **Back cushion**

polyester fibre, cotton cover

#### Roller

shaped polyurethane, polyester fibre cover

#### **Roller support**

die-cast aluminium

#### **Roller webbing**

fabric or leather

#### **Support frame**

die-cast aluminium

#### **Ferrules**

plastic material

#### Cover

fabric or leather

# Technical drawings