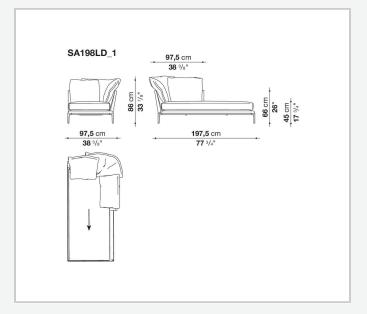

se of comfort further confirmed by the brand new upholstery.

### Technical information

#### **Internal frame**

tubular steel and steel profiles

#### **Internal frame upholstery**

Bayfit® flexible cold shaped polyurethane foam, polyester fibre cover

#### **Seat cushion**

shaped polyurethane of different density, sterilized down, polyester fibre cover

#### **Back cushion**

polyester fibre, cotton cover

#### Roller

shaped polyurethane, polyester fibre cover

#### **Roller support**

die-cast aluminium

#### **Roller webbing**

fabric or leather

#### **Support frame**

die-cast aluminium

#### **Ferrules**

plastic material

#### Cover

fabric or leather

# Technical drawings