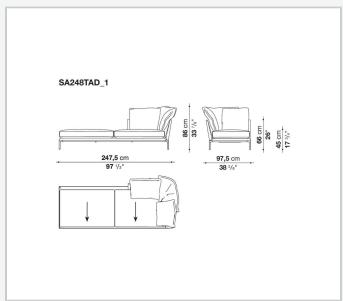

om a more accentuated roundness and bevelled edges, offering a promise of comfort further confirmed by the brand new upholstery.

### Technical information

#### **Internal frame**

tubular steel and steel profiles

#### **Internal frame upholstery**

Bayfit® flexible cold shaped polyurethane foam, polyester fibre cover

#### **Seat cushion**

shaped polyurethane of different density, sterilized down, polyester fibre cover

#### **Back cushion**

polyester fibre, cotton cover

#### Roller

shaped polyurethane, polyester fibre cover

#### **Roller support**

die-cast aluminium

#### **Roller webbing**

fabric or leather

#### **Support frame**

die-cast aluminium

#### **Ferrules**

plastic material

#### Cover

fabric or leather

# Technical drawings