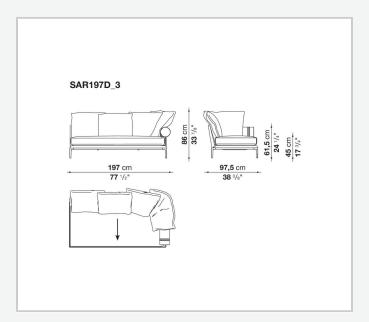

al look arising from a more accentuated roundness and bevelled edges, offering a promise of comfort further confirmed by the brand new upholstery.

### Technical information

#### **Internal frame**

tubular steel and steel profiles

#### **Internal frame upholstery**

Bayfit® flexible cold shaped polyurethane foam, polyester fibre cover

#### **Seat cushion**

shaped polyurethane of different density, sterilized down, polyester fibre cover

#### **Back cushion**

polyester fibre, cotton cover

#### Roller

shaped polyurethane, polyester fibre cover

#### **Roller support**

die-cast aluminium

#### **Roller webbing**

fabric or leather

#### **Support frame**

die-cast aluminium

#### **Ferrules**

plastic material

#### Cover

fabric or leather

# Technical drawings