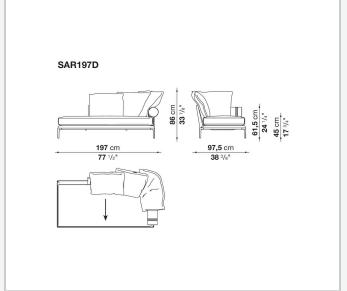

look arising from a more accentuated roundness and bevelled edges, offering a promise of comfort further confirmed by the brand new upholstery.

### Technical information

#### **Internal frame**

tubular steel and steel profiles

#### **Internal frame upholstery**

Bayfit® flexible cold shaped polyurethane foam, polyester fibre cover

#### **Seat cushion**

shaped polyurethane of different density, sterilized down, polyester fibre cover

#### **Back cushion**

polyester fibre, cotton cover

#### Roller

shaped polyurethane, polyester fibre cover

#### **Roller support**

die-cast aluminium

#### **Roller webbing**

fabric or leather

#### **Support frame**

die-cast aluminium

#### **Ferrules**

plastic material

#### Cover

fabric or leather

# Technical drawings