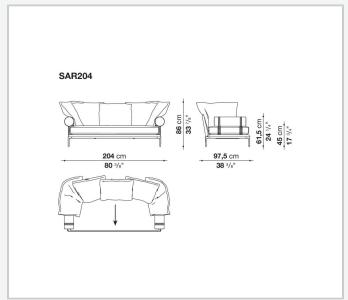

or its more informal look arising from a more accentuated roundness and bevelled edges, offering a promise of comfort further confirmed by the brand new upholstery.

### Technical information

#### **Internal frame**

tubular steel and steel profiles

#### **Internal frame upholstery**

Bayfit® flexible cold shaped polyurethane foam, polyester fibre cover

#### **Seat cushion**

shaped polyurethane of different density, sterilized down, polyester fibre cover

#### **Back cushion**

polyester fibre, cotton cover

#### Roller

shaped polyurethane, polyester fibre cover

#### **Roller support**

die-cast aluminium

#### **Roller webbing**

fabric or leather

#### **Support frame**

die-cast aluminium

#### **Ferrules**

plastic material

#### Cover

fabric or leather

# Technical drawings