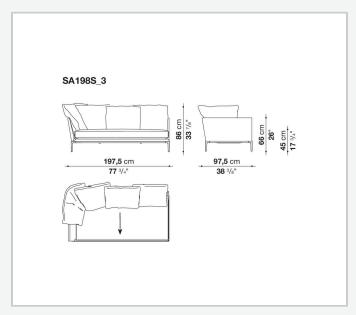

lled edges, offering a promise of comfort further confirmed by the brand new upholstery.

### Technical information

#### **Internal frame**

tubular steel and steel profiles

#### **Internal frame upholstery**

Bayfit® flexible cold shaped polyurethane foam, polyester fibre cover

#### **Seat cushion**

shaped polyurethane of different density, sterilized down, polyester fibre cover

#### **Back cushion**

polyester fibre, cotton cover

#### Roller

shaped polyurethane, polyester fibre cover

#### **Roller support**

die-cast aluminium

#### **Roller webbing**

fabric or leather

#### **Support frame**

die-cast aluminium

#### **Ferrules**

plastic material

#### Cover

fabric or leather

# Technical drawings