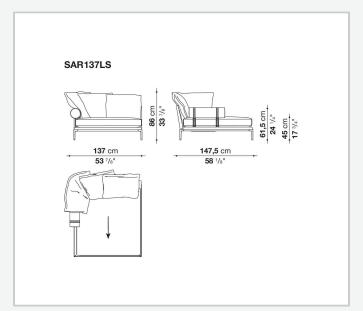

ook arising from a more accentuated roundness and bevelled edges, offering a promise of comfort further confirmed by the brand new upholstery.

### Technical information

#### **Internal frame**

tubular steel and steel profiles

#### **Internal frame upholstery**

Bayfit® flexible cold shaped polyurethane foam, polyester fibre cover

#### **Seat cushion**

shaped polyurethane of different density, sterilized down, polyester fibre cover

#### **Back cushion**

polyester fibre, cotton cover

#### Roller

shaped polyurethane, polyester fibre cover

#### **Roller support**

die-cast aluminium

#### **Roller webbing**

fabric or leather

#### **Support frame**

die-cast aluminium

#### **Ferrules**

plastic material

#### Cover

fabric or leather

# Technical drawings