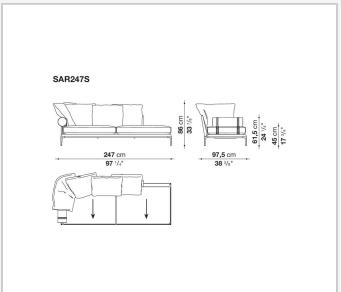

ore informal look arising from a more accentuated roundness and bevelled edges, offering a promise of comfort further confirmed by the brand new upholstery.

### Technical information

#### **Internal frame**

tubular steel and steel profiles

#### **Internal frame upholstery**

Bayfit® flexible cold shaped polyurethane foam, polyester fibre cover

#### **Seat cushion**

shaped polyurethane of different density, sterilized down, polyester fibre cover

#### **Back cushion**

polyester fibre, cotton cover

#### Roller

shaped polyurethane, polyester fibre cover

#### **Roller support**

die-cast aluminium

#### **Roller webbing**

fabric or leather

#### **Support frame**

die-cast aluminium

#### **Ferrules**

plastic material

#### Cover

fabric or leather

# Technical drawings