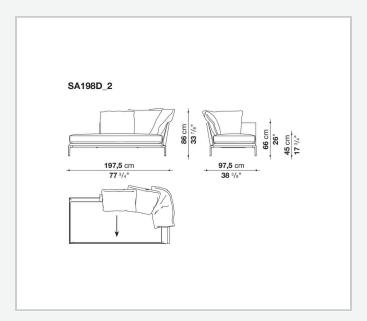

fering a promise of comfort further confirmed by the brand new upholstery.

### Technical information

#### **Internal frame**

tubular steel and steel profiles

#### **Internal frame upholstery**

Bayfit® flexible cold shaped polyurethane foam, polyester fibre cover

#### **Seat cushion**

shaped polyurethane of different density, sterilized down, polyester fibre cover

#### **Back cushion**

polyester fibre, cotton cover

#### Roller

shaped polyurethane, polyester fibre cover

#### **Roller support**

die-cast aluminium

#### **Roller webbing**

fabric or leather

#### **Support frame**

die-cast aluminium

#### **Ferrules**

plastic material

#### Cover

fabric or leather

# Technical drawings