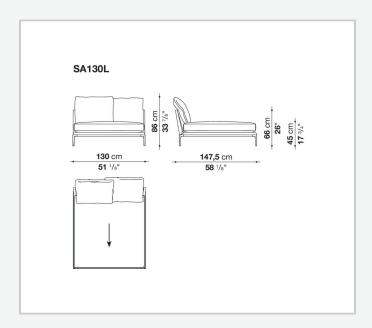

of comfort further confirmed by the brand new upholstery.

### Technical information

#### **Internal frame**

tubular steel and steel profiles

#### **Internal frame upholstery**

Bayfit® flexible cold shaped polyurethane foam, polyester fibre cover

#### **Seat cushion**

shaped polyurethane of different density, sterilized down, polyester fibre cover

#### **Back cushion**

polyester fibre, cotton cover

#### Roller

shaped polyurethane, polyester fibre cover

#### **Roller support**

die-cast aluminium

#### **Roller webbing**

fabric or leather

#### **Support frame**

die-cast aluminium

#### **Ferrules**

plastic material

#### Cover

fabric or leather

# Technical drawings