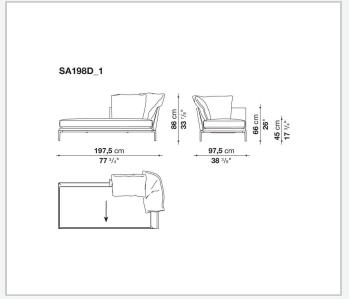

ring a promise of comfort further confirmed by the brand new upholstery.

### Technical information

#### **Internal frame**

tubular steel and steel profiles

#### **Internal frame upholstery**

Bayfit® flexible cold shaped polyurethane foam, polyester fibre cover

#### **Seat cushion**

shaped polyurethane of different density, sterilized down, polyester fibre cover

#### **Back cushion**

polyester fibre, cotton cover

#### Roller

shaped polyurethane, polyester fibre cover

#### **Roller support**

die-cast aluminium

#### **Roller webbing**

fabric or leather

#### **Support frame**

die-cast aluminium

#### **Ferrules**

plastic material

#### Cover

fabric or leather

# Technical drawings