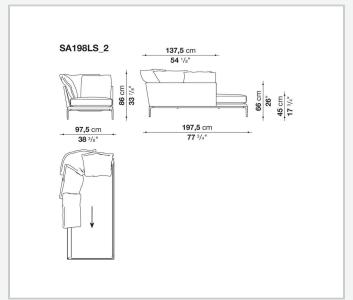

dges, offering a promise of comfort further confirmed by the brand new upholstery.

### Technical information

#### **Internal frame**

tubular steel and steel profiles

#### **Internal frame upholstery**

Bayfit® flexible cold shaped polyurethane foam, polyester fibre cover

#### **Seat cushion**

shaped polyurethane of different density, sterilized down, polyester fibre cover

#### **Back cushion**

polyester fibre, cotton cover

#### Roller

shaped polyurethane, polyester fibre cover

#### **Roller support**

die-cast aluminium

#### **Roller webbing**

fabric or leather

#### **Support frame**

die-cast aluminium

#### **Ferrules**

plastic material

#### Cover

fabric or leather

# Technical drawings