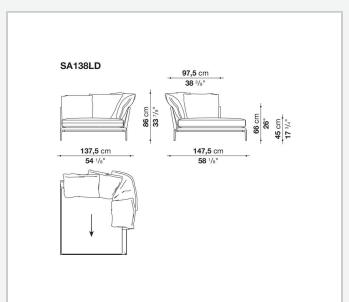

mise of comfort further confirmed by the brand new upholstery.

### Technical information

#### **Internal frame**

tubular steel and steel profiles

#### **Internal frame upholstery**

Bayfit® flexible cold shaped polyurethane foam, polyester fibre cover

#### **Seat cushion**

shaped polyurethane of different density, sterilized down, polyester fibre cover

#### **Back cushion**

polyester fibre, cotton cover

#### Roller

shaped polyurethane, polyester fibre cover

#### **Roller support**

die-cast aluminium

#### **Roller webbing**

fabric or leather

#### **Support frame**

die-cast aluminium

#### **Ferrules**

plastic material

#### Cover

fabric or leather

# Technical drawings