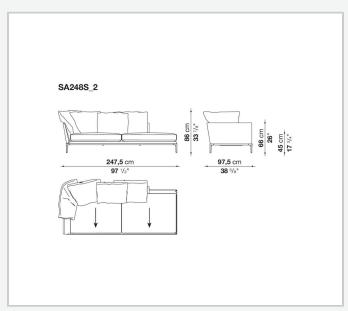

more accentuated roundness and bevelled edges, offering a promise of comfort further confirmed by the brand new upholstery.

### Technical information

#### **Internal frame**

tubular steel and steel profiles

#### **Internal frame upholstery**

Bayfit® flexible cold shaped polyurethane foam, polyester fibre cover

#### **Seat cushion**

shaped polyurethane of different density, sterilized down, polyester fibre cover

#### **Back cushion**

polyester fibre, cotton cover

#### Roller

shaped polyurethane, polyester fibre cover

#### **Roller support**

die-cast aluminium

#### **Roller webbing**

fabric or leather

#### **Support frame**

die-cast aluminium

#### **Ferrules**

plastic material

#### Cover

fabric or leather

# Technical drawings