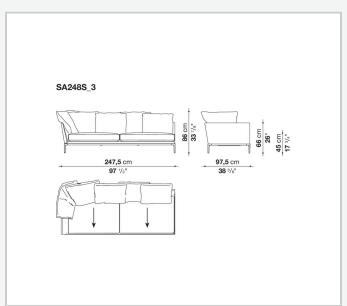

a more accentuated roundness and bevelled edges, offering a promise of comfort further confirmed by the brand new upholstery.

### Technical information

#### **Internal frame**

tubular steel and steel profiles

#### **Internal frame upholstery**

Bayfit® flexible cold shaped polyurethane foam, polyester fibre cover

#### **Seat cushion**

shaped polyurethane of different density, sterilized down, polyester fibre cover

#### **Back cushion**

polyester fibre, cotton cover

#### Roller

shaped polyurethane, polyester fibre cover

#### **Roller support**

die-cast aluminium

#### **Roller webbing**

fabric or leather

#### **Support frame**

die-cast aluminium

#### **Ferrules**

plastic material

#### Cover

fabric or leather

# Technical drawings