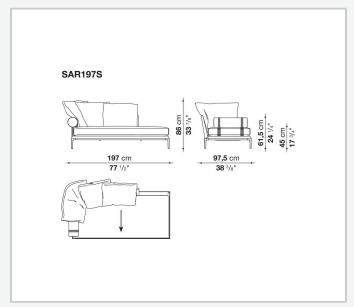

rmal look arising from a more accentuated roundness and bevelled edges, offering a promise of comfort further confirmed by the brand new upholstery.

### Technical information

#### **Internal frame**

tubular steel and steel profiles

#### **Internal frame upholstery**

Bayfit® flexible cold shaped polyurethane foam, polyester fibre cover

#### **Seat cushion**

shaped polyurethane of different density, sterilized down, polyester fibre cover

#### **Back cushion**

polyester fibre, cotton cover

#### Roller

shaped polyurethane, polyester fibre cover

#### **Roller support**

die-cast aluminium

#### **Roller webbing**

fabric or leather

#### **Support frame**

die-cast aluminium

#### **Ferrules**

plastic material

#### Cover

fabric or leather

# Technical drawings