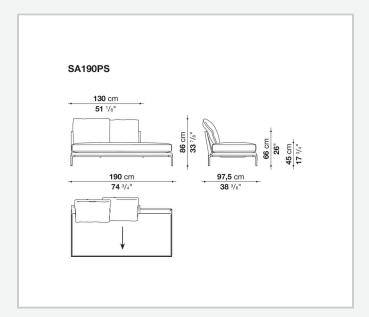

ng a promise of comfort further confirmed by the brand new upholstery.

### Technical information

#### **Internal frame**

tubular steel and steel profiles

#### **Internal frame upholstery**

Bayfit® flexible cold shaped polyurethane foam, polyester fibre cover

#### **Seat cushion**

shaped polyurethane of different density, sterilized down, polyester fibre cover

#### **Back cushion**

polyester fibre, cotton cover

#### Roller

shaped polyurethane, polyester fibre cover

#### **Roller support**

die-cast aluminium

#### **Roller webbing**

fabric or leather

#### **Support frame**

die-cast aluminium

#### **Ferrules**

plastic material

#### Cover

fabric or leather

# Technical drawings