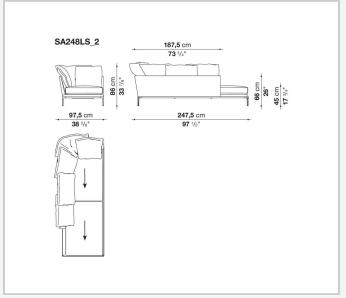

e accentuated roundness and bevelled edges, offering a promise of comfort further confirmed by the brand new upholstery.

### Technical information

#### **Internal frame**

tubular steel and steel profiles

#### **Internal frame upholstery**

Bayfit® flexible cold shaped polyurethane foam, polyester fibre cover

#### **Seat cushion**

shaped polyurethane of different density, sterilized down, polyester fibre cover

#### **Back cushion**

polyester fibre, cotton cover

#### Roller

shaped polyurethane, polyester fibre cover

#### **Roller support**

die-cast aluminium

#### **Roller webbing**

fabric or leather

#### **Support frame**

die-cast aluminium

#### **Ferrules**

plastic material

#### Cover

fabric or leather

# Technical drawings