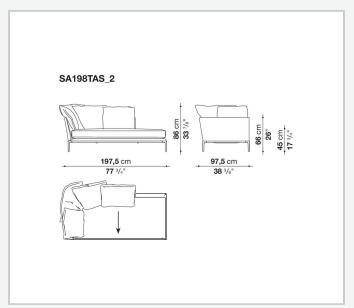

s and bevelled edges, offering a promise of comfort further confirmed by the brand new upholstery.

### Technical information

#### **Internal frame**

tubular steel and steel profiles

#### **Internal frame upholstery**

Bayfit® flexible cold shaped polyurethane foam, polyester fibre cover

#### **Seat cushion**

shaped polyurethane of different density, sterilized down, polyester fibre cover

#### **Back cushion**

polyester fibre, cotton cover

#### Roller

shaped polyurethane, polyester fibre cover

#### **Roller support**

die-cast aluminium

#### **Roller webbing**

fabric or leather

#### **Support frame**

die-cast aluminium

#### **Ferrules**

plastic material

#### Cover

fabric or leather

# Technical drawings