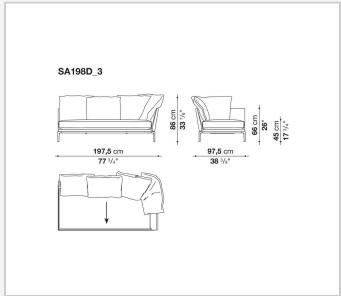

offering a promise of comfort further confirmed by the brand new upholstery.

### Technical information

#### **Internal frame**

tubular steel and steel profiles

#### **Internal frame upholstery**

Bayfit® flexible cold shaped polyurethane foam, polyester fibre cover

#### **Seat cushion**

shaped polyurethane of different density, sterilized down, polyester fibre cover

#### **Back cushion**

polyester fibre, cotton cover

#### Roller

shaped polyurethane, polyester fibre cover

#### **Roller support**

die-cast aluminium

#### **Roller webbing**

fabric or leather

#### **Support frame**

die-cast aluminium

#### **Ferrules**

plastic material

#### Cover

fabric or leather

# Technical drawings