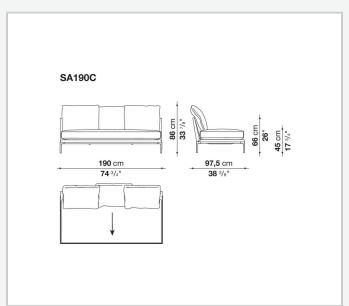

promise of comfort further confirmed by the brand new upholstery.

### Technical information

#### **Internal frame**

tubular steel and steel profiles

#### **Internal frame upholstery**

Bayfit® flexible cold shaped polyurethane foam, polyester fibre cover

#### **Seat cushion**

shaped polyurethane of different density, sterilized down, polyester fibre cover

#### **Back cushion**

polyester fibre, cotton cover

#### Roller

shaped polyurethane, polyester fibre cover

#### **Roller support**

die-cast aluminium

#### **Roller webbing**

fabric or leather

#### **Support frame**

die-cast aluminium

#### **Ferrules**

plastic material

#### Cover

fabric or leather

# Technical drawings