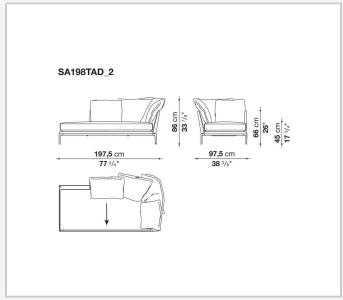

bevelled edges, offering a promise of comfort further confirmed by the brand new upholstery.

### Technical information

#### **Internal frame**

tubular steel and steel profiles

#### **Internal frame upholstery**

Bayfit® flexible cold shaped polyurethane foam, polyester fibre cover

#### **Seat cushion**

shaped polyurethane of different density, sterilized down, polyester fibre cover

#### **Back cushion**

polyester fibre, cotton cover

#### Roller

shaped polyurethane, polyester fibre cover

#### **Roller support**

die-cast aluminium

#### **Roller webbing**

fabric or leather

#### **Support frame**

die-cast aluminium

#### **Ferrules**

plastic material

#### Cover

fabric or leather

# Technical drawings