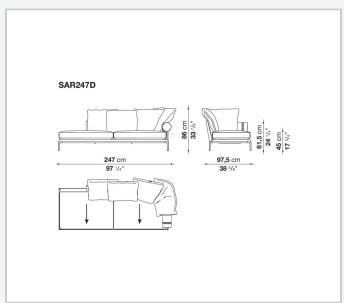

informal look arising from a more accentuated roundness and bevelled edges, offering a promise of comfort further confirmed by the brand new upholstery.

### Technical information

#### **Internal frame**

tubular steel and steel profiles

#### **Internal frame upholstery**

Bayfit® flexible cold shaped polyurethane foam, polyester fibre cover

#### **Seat cushion**

shaped polyurethane of different density, sterilized down, polyester fibre cover

#### **Back cushion**

polyester fibre, cotton cover

#### Roller

shaped polyurethane, polyester fibre cover

#### **Roller support**

die-cast aluminium

#### **Roller webbing**

fabric or leather

#### **Support frame**

die-cast aluminium

#### **Ferrules**

plastic material

#### Cover

fabric or leather

# Technical drawings