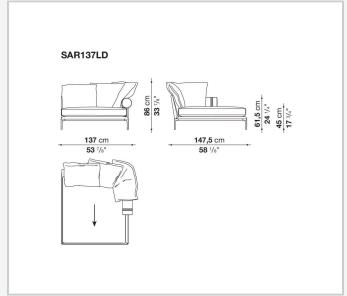

k arising from a more accentuated roundness and bevelled edges, offering a promise of comfort further confirmed by the brand new upholstery.

### Technical information

#### **Internal frame**

tubular steel and steel profiles

#### **Internal frame upholstery**

Bayfit® flexible cold shaped polyurethane foam, polyester fibre cover

#### **Seat cushion**

shaped polyurethane of different density, sterilized down, polyester fibre cover

#### **Back cushion**

polyester fibre, cotton cover

#### Roller

shaped polyurethane, polyester fibre cover

#### **Roller support**

die-cast aluminium

#### **Roller webbing**

fabric or leather

#### **Support frame**

die-cast aluminium

#### **Ferrules**

plastic material

#### Cover

fabric or leather

# Technical drawings