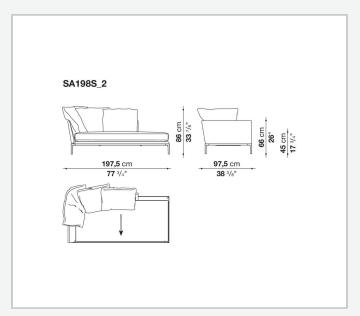

ed edges, offering a promise of comfort further confirmed by the brand new upholstery.

### Technical information

#### **Internal frame**

tubular steel and steel profiles

#### **Internal frame upholstery**

Bayfit® flexible cold shaped polyurethane foam, polyester fibre cover

#### **Seat cushion**

shaped polyurethane of different density, sterilized down, polyester fibre cover

#### **Back cushion**

polyester fibre, cotton cover

#### Roller

shaped polyurethane, polyester fibre cover

#### **Roller support**

die-cast aluminium

#### **Roller webbing**

fabric or leather

#### **Support frame**

die-cast aluminium

#### **Ferrules**

plastic material

#### Cover

fabric or leather

# Technical drawings