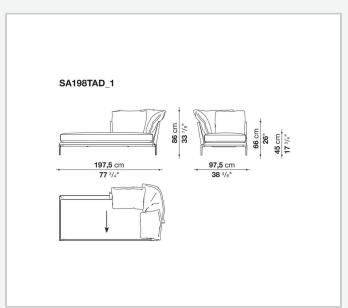

edges, offering a promise of comfort further confirmed by the brand new upholstery.

### Technical information

#### **Internal frame**

tubular steel and steel profiles

#### Internal frame upholstery

Bayfit® flexible cold shaped polyurethane foam, polyester fibre cover

#### **Seat cushion**

shaped polyurethane of different density, sterilized down, polyester fibre cover

#### **Back cushion**

polyester fibre, cotton cover

#### Roller

shaped polyurethane, polyester fibre cover

#### **Roller support**

die-cast aluminium

#### **Roller webbing**

fabric or leather

#### **Support frame**

die-cast aluminium

#### **Ferrules**

plastic material

#### Cover

fabric or leather

# Technical drawings













3 5/9/25





















































































5/9/25