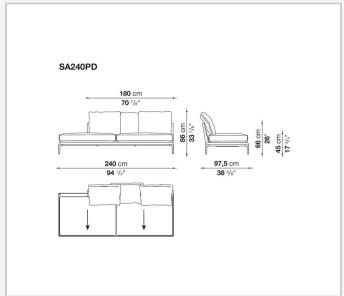

s and bevelled edges, offering a promise of comfort further confirmed by the brand new upholstery.

### Technical information

#### **Internal frame**

tubular steel and steel profiles

#### Internal frame upholstery

Bayfit® flexible cold shaped polyurethane foam, polyester fibre cover

#### **Seat cushion**

shaped polyurethane of different density, sterilized down, polyester fibre cover

#### **Back cushion**

polyester fibre, cotton cover

#### Roller

shaped polyurethane, polyester fibre cover

#### **Roller support**

die-cast aluminium

#### **Roller webbing**

fabric or leather

#### **Support frame**

die-cast aluminium

#### **Ferrules**

plastic material

#### Cover

fabric or leather

# Technical drawings













3 5/9/25





















































































5/9/25