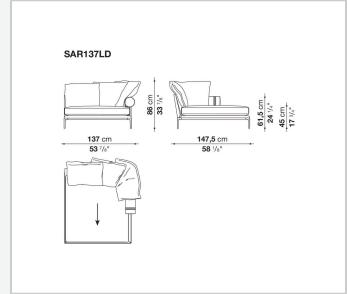

ing from a more accentuated roundness and bevelled edges, offering a promise of comfort further confirmed by the brand new upholstery.

### Technical information

#### **Internal frame**

tubular steel and steel profiles

#### Internal frame upholstery

Bayfit® flexible cold shaped polyurethane foam, polyester fibre cover

#### **Seat cushion**

shaped polyurethane of different density, sterilized down, polyester fibre cover

#### **Back cushion**

polyester fibre, cotton cover

#### Roller

shaped polyurethane, polyester fibre cover

#### **Roller support**

die-cast aluminium

#### **Roller webbing**

fabric or leather

#### **Support frame**

die-cast aluminium

#### **Ferrules**

plastic material

#### Cover

fabric or leather

# Technical drawings













3 5/9/25





















































































5/9/25