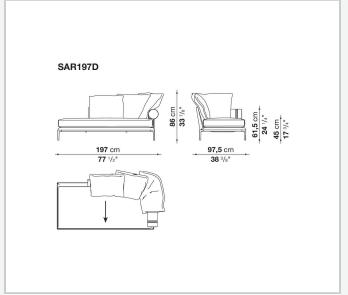

arising from a more accentuated roundness and bevelled edges, offering a promise of comfort further confirmed by the brand new upholstery.

### Technical information

#### **Internal frame**

tubular steel and steel profiles

#### Internal frame upholstery

Bayfit® flexible cold shaped polyurethane foam, polyester fibre cover

#### **Seat cushion**

shaped polyurethane of different density, sterilized down, polyester fibre cover

#### **Back cushion**

polyester fibre, cotton cover

#### Roller

shaped polyurethane, polyester fibre cover

#### **Roller support**

die-cast aluminium

#### **Roller webbing**

fabric or leather

#### **Support frame**

die-cast aluminium

#### **Ferrules**

plastic material

#### Cover

fabric or leather

# Technical drawings













3 5/9/25





















































































5/9/25