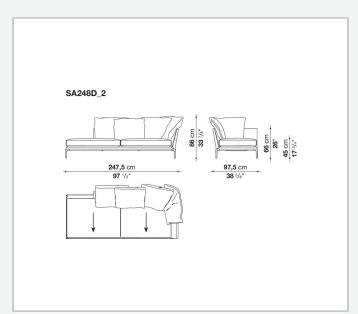

undness and bevelled edges, offering a promise of comfort further confirmed by the brand new upholstery.

### Technical information

#### **Internal frame**

tubular steel and steel profiles

#### Internal frame upholstery

Bayfit® flexible cold shaped polyurethane foam, polyester fibre cover

#### **Seat cushion**

shaped polyurethane of different density, sterilized down, polyester fibre cover

#### **Back cushion**

polyester fibre, cotton cover

#### Roller

shaped polyurethane, polyester fibre cover

#### **Roller support**

die-cast aluminium

#### **Roller webbing**

fabric or leather

#### **Support frame**

die-cast aluminium

#### **Ferrules**

plastic material

#### Cover

fabric or leather

# Technical drawings













3 5/9/25





















































































5/9/25