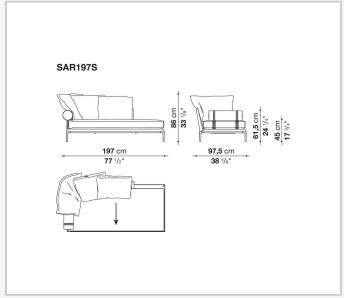

ook arising from a more accentuated roundness and bevelled edges, offering a promise of comfort further confirmed by the brand new upholstery.

### Technical information

#### **Internal frame**

tubular steel and steel profiles

#### Internal frame upholstery

Bayfit® flexible cold shaped polyurethane foam, polyester fibre cover

#### **Seat cushion**

shaped polyurethane of different density, sterilized down, polyester fibre cover

#### **Back cushion**

polyester fibre, cotton cover

#### Roller

shaped polyurethane, polyester fibre cover

#### **Roller support**

die-cast aluminium

#### **Roller webbing**

fabric or leather

#### **Support frame**

die-cast aluminium

#### **Ferrules**

plastic material

#### Cover

fabric or leather

# Technical drawings













3 5/9/25





















































































5/9/25