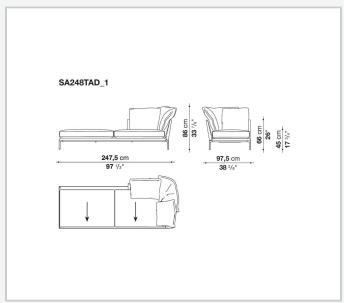

ore accentuated roundness and bevelled edges, offering a promise of comfort further confirmed by the brand new upholstery.

### Technical information

#### **Internal frame**

tubular steel and steel profiles

#### Internal frame upholstery

Bayfit® flexible cold shaped polyurethane foam, polyester fibre cover

#### **Seat cushion**

shaped polyurethane of different density, sterilized down, polyester fibre cover

#### **Back cushion**

polyester fibre, cotton cover

#### Roller

shaped polyurethane, polyester fibre cover

#### **Roller support**

die-cast aluminium

#### **Roller webbing**

fabric or leather

#### **Support frame**

die-cast aluminium

#### **Ferrules**

plastic material

#### Cover

fabric or leather

# Technical drawings













3 5/9/25





















































































5/9/25