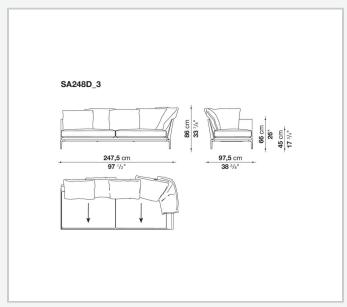

roundness and bevelled edges, offering a promise of comfort further confirmed by the brand new upholstery.

### Technical information

#### **Internal frame**

tubular steel and steel profiles

#### Internal frame upholstery

Bayfit® flexible cold shaped polyurethane foam, polyester fibre cover

#### **Seat cushion**

shaped polyurethane of different density, sterilized down, polyester fibre cover

#### **Back cushion**

polyester fibre, cotton cover

#### Roller

shaped polyurethane, polyester fibre cover

#### **Roller support**

die-cast aluminium

#### **Roller webbing**

fabric or leather

#### **Support frame**

die-cast aluminium

#### **Ferrules**

plastic material

#### Cover

fabric or leather

# Technical drawings













3 5/9/25





















































































5/9/25