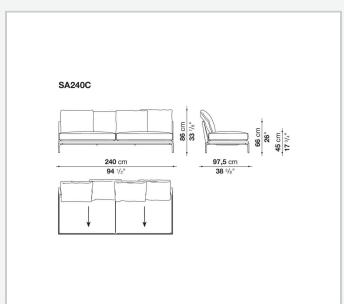

and bevelled edges, offering a promise of comfort further confirmed by the brand new upholstery.

### Technical information

#### **Internal frame**

tubular steel and steel profiles

#### Internal frame upholstery

Bayfit® flexible cold shaped polyurethane foam, polyester fibre cover

#### **Seat cushion**

shaped polyurethane of different density, sterilized down, polyester fibre cover

#### **Back cushion**

polyester fibre, cotton cover

#### Roller

shaped polyurethane, polyester fibre cover

#### **Roller support**

die-cast aluminium

#### **Roller webbing**

fabric or leather

#### **Support frame**

die-cast aluminium

#### **Ferrules**

plastic material

#### Cover

fabric or leather

# Technical drawings













3 5/9/25





















































































5/9/25