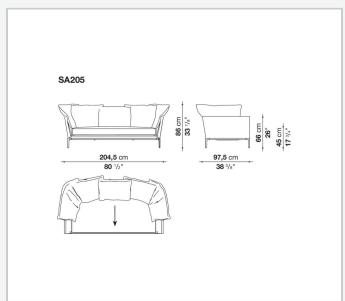

or its more informal look arising from a more accentuated roundness and bevelled edges, offering a promise of comfort further confirmed by the brand new upholstery.

### Technical information

#### **Internal frame**

tubular steel and steel profiles

#### Internal frame upholstery

Bayfit® flexible cold shaped polyurethane foam, polyester fibre cover

#### **Seat cushion**

shaped polyurethane of different density, sterilized down, polyester fibre cover

#### **Back cushion**

polyester fibre, cotton cover

#### Roller

shaped polyurethane, polyester fibre cover

#### **Roller support**

die-cast aluminium

#### **Roller webbing**

fabric or leather

#### **Support frame**

die-cast aluminium

#### **Ferrules**

plastic material

#### Cover

fabric or leather

# Technical drawings













3 5/9/25





















































































5/9/25