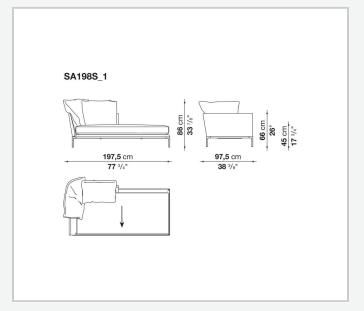

, offering a promise of comfort further confirmed by the brand new upholstery.

### Technical information

#### **Internal frame**

tubular steel and steel profiles

#### Internal frame upholstery

Bayfit® flexible cold shaped polyurethane foam, polyester fibre cover

#### **Seat cushion**

shaped polyurethane of different density, sterilized down, polyester fibre cover

#### **Back cushion**

polyester fibre, cotton cover

#### Roller

shaped polyurethane, polyester fibre cover

#### **Roller support**

die-cast aluminium

#### **Roller webbing**

fabric or leather

#### **Support frame**

die-cast aluminium

#### **Ferrules**

plastic material

#### Cover

fabric or leather

# Technical drawings













3 5/9/25





















































































5/9/25