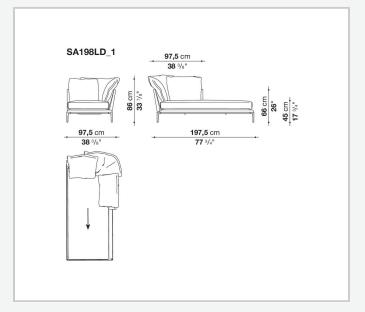

further confirmed by the brand new upholstery.

### Technical information

#### **Internal frame**

tubular steel and steel profiles

#### Internal frame upholstery

Bayfit® flexible cold shaped polyurethane foam, polyester fibre cover

#### **Seat cushion**

shaped polyurethane of different density, sterilized down, polyester fibre cover

#### **Back cushion**

polyester fibre, cotton cover

#### Roller

shaped polyurethane, polyester fibre cover

#### **Roller support**

die-cast aluminium

#### **Roller webbing**

fabric or leather

#### **Support frame**

die-cast aluminium

#### **Ferrules**

plastic material

#### Cover

fabric or leather

# Technical drawings













3 5/9/25





















































































5/9/25