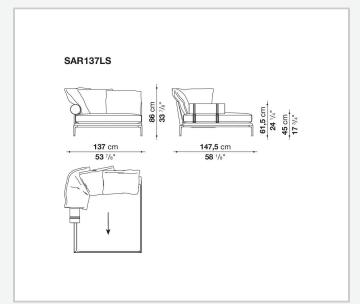

ising from a more accentuated roundness and bevelled edges, offering a promise of comfort further confirmed by the brand new upholstery.

### Technical information

#### **Internal frame**

tubular steel and steel profiles

#### Internal frame upholstery

Bayfit® flexible cold shaped polyurethane foam, polyester fibre cover

#### **Seat cushion**

shaped polyurethane of different density, sterilized down, polyester fibre cover

#### **Back cushion**

polyester fibre, cotton cover

#### Roller

shaped polyurethane, polyester fibre cover

#### **Roller support**

die-cast aluminium

#### **Roller webbing**

fabric or leather

#### **Support frame**

die-cast aluminium

#### **Ferrules**

plastic material

#### Cover

fabric or leather

# Technical drawings













3 5/9/25





















































































5/9/25