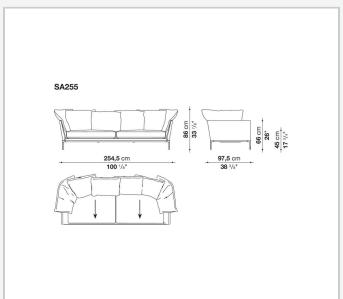

for its more informal look arising from a more accentuated roundness and bevelled edges, offering a promise of comfort further confirmed by the brand new upholstery.

### Technical information

#### **Internal frame**

tubular steel and steel profiles

#### Internal frame upholstery

Bayfit® flexible cold shaped polyurethane foam, polyester fibre cover

#### **Seat cushion**

shaped polyurethane of different density, sterilized down, polyester fibre cover

#### **Back cushion**

polyester fibre, cotton cover

#### Roller

shaped polyurethane, polyester fibre cover

#### **Roller support**

die-cast aluminium

#### **Roller webbing**

fabric or leather

#### **Support frame**

die-cast aluminium

#### **Ferrules**

plastic material

#### Cover

fabric or leather

# Technical drawings













3 5/9/25





















































































5/9/25