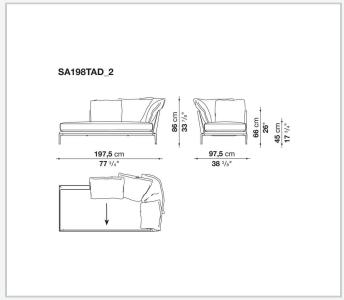

ed edges, offering a promise of comfort further confirmed by the brand new upholstery.

### Technical information

#### **Internal frame**

tubular steel and steel profiles

#### Internal frame upholstery

Bayfit® flexible cold shaped polyurethane foam, polyester fibre cover

#### **Seat cushion**

shaped polyurethane of different density, sterilized down, polyester fibre cover

#### **Back cushion**

polyester fibre, cotton cover

#### Roller

shaped polyurethane, polyester fibre cover

#### **Roller support**

die-cast aluminium

#### **Roller webbing**

fabric or leather

#### **Support frame**

die-cast aluminium

#### **Ferrules**

plastic material

#### Cover

fabric or leather

# Technical drawings













3 5/9/25





















































































5/9/25