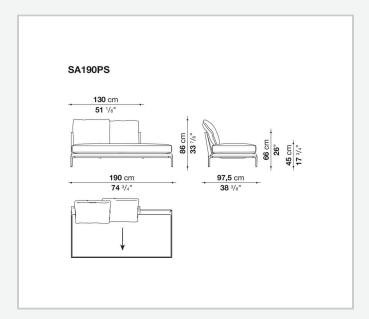

f comfort further confirmed by the brand new upholstery.

### Technical information

#### **Internal frame**

tubular steel and steel profiles

#### Internal frame upholstery

Bayfit® flexible cold shaped polyurethane foam, polyester fibre cover

#### **Seat cushion**

shaped polyurethane of different density, sterilized down, polyester fibre cover

#### **Back cushion**

polyester fibre, cotton cover

#### Roller

shaped polyurethane, polyester fibre cover

#### **Roller support**

die-cast aluminium

#### **Roller webbing**

fabric or leather

#### **Support frame**

die-cast aluminium

#### **Ferrules**

plastic material

#### Cover

fabric or leather

# Technical drawings













3 5/9/25





















































































5/9/25