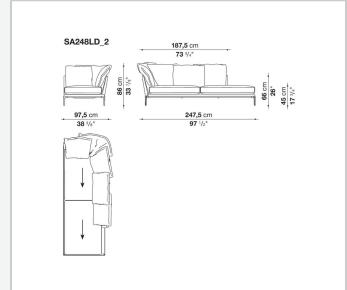

ted roundness and bevelled edges, offering a promise of comfort further confirmed by the brand new upholstery.

### Technical information

#### **Internal frame**

tubular steel and steel profiles

#### Internal frame upholstery

Bayfit® flexible cold shaped polyurethane foam, polyester fibre cover

#### **Seat cushion**

shaped polyurethane of different density, sterilized down, polyester fibre cover

#### **Back cushion**

polyester fibre, cotton cover

#### Roller

shaped polyurethane, polyester fibre cover

#### **Roller support**

die-cast aluminium

#### **Roller webbing**

fabric or leather

#### **Support frame**

die-cast aluminium

#### **Ferrules**

plastic material

#### Cover

fabric or leather

# Technical drawings













3 5/9/25





















































































5/9/25