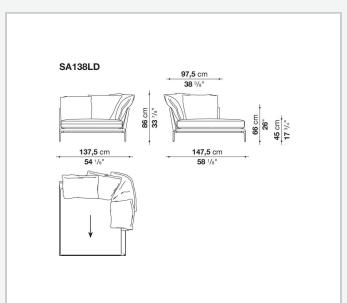

t further confirmed by the brand new upholstery.

### Technical information

#### **Internal frame**

tubular steel and steel profiles

#### Internal frame upholstery

Bayfit® flexible cold shaped polyurethane foam, polyester fibre cover

#### **Seat cushion**

shaped polyurethane of different density, sterilized down, polyester fibre cover

#### **Back cushion**

polyester fibre, cotton cover

#### Roller

shaped polyurethane, polyester fibre cover

#### **Roller support**

die-cast aluminium

#### **Roller webbing**

fabric or leather

#### **Support frame**

die-cast aluminium

#### **Ferrules**

plastic material

#### Cover

fabric or leather

# Technical drawings













3 5/9/25





















































































5/9/25