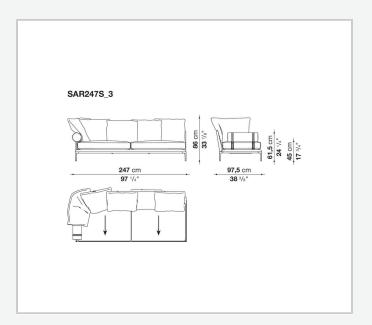

its more informal look arising from a more accentuated roundness and bevelled edges, offering a promise of comfort further confirmed by the brand new upholstery.

### Technical information

#### **Internal frame**

tubular steel and steel profiles

#### Internal frame upholstery

Bayfit® flexible cold shaped polyurethane foam, polyester fibre cover

#### **Seat cushion**

shaped polyurethane of different density, sterilized down, polyester fibre cover

#### **Back cushion**

polyester fibre, cotton cover

#### Roller

shaped polyurethane, polyester fibre cover

#### **Roller support**

die-cast aluminium

#### **Roller webbing**

fabric or leather

#### **Support frame**

die-cast aluminium

#### **Ferrules**

plastic material

#### Cover

fabric or leather

# Technical drawings













3 5/9/25





















































































5/9/25