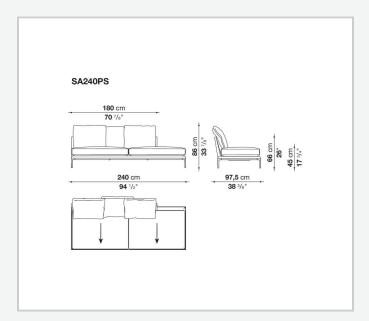

ess and bevelled edges, offering a promise of comfort further confirmed by the brand new upholstery.

### Technical information

#### **Internal frame**

tubular steel and steel profiles

#### Internal frame upholstery

Bayfit® flexible cold shaped polyurethane foam, polyester fibre cover

#### **Seat cushion**

shaped polyurethane of different density, sterilized down, polyester fibre cover

#### **Back cushion**

polyester fibre, cotton cover

#### Roller

shaped polyurethane, polyester fibre cover

#### **Roller support**

die-cast aluminium

#### **Roller webbing**

fabric or leather

#### **Support frame**

die-cast aluminium

#### **Ferrules**

plastic material

#### Cover

fabric or leather

# Technical drawings













3 5/9/25





















































































5/9/25