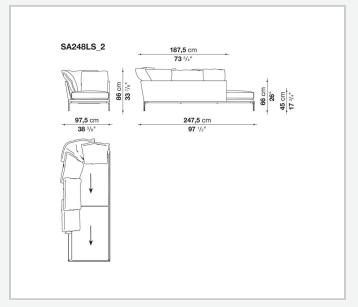

ntuated roundness and bevelled edges, offering a promise of comfort further confirmed by the brand new upholstery.

### Technical information

#### **Internal frame**

tubular steel and steel profiles

#### Internal frame upholstery

Bayfit® flexible cold shaped polyurethane foam, polyester fibre cover

#### **Seat cushion**

shaped polyurethane of different density, sterilized down, polyester fibre cover

#### **Back cushion**

polyester fibre, cotton cover

#### Roller

shaped polyurethane, polyester fibre cover

#### **Roller support**

die-cast aluminium

#### **Roller webbing**

fabric or leather

#### **Support frame**

die-cast aluminium

#### **Ferrules**

plastic material

#### Cover

fabric or leather

# Technical drawings













3 5/9/25





















































































5/9/25