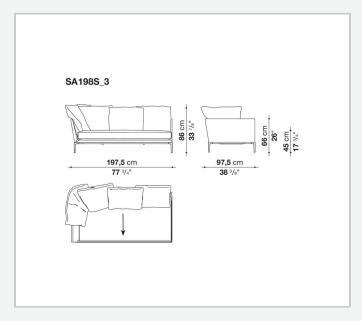

dges, offering a promise of comfort further confirmed by the brand new upholstery.

### Technical information

#### **Internal frame**

tubular steel and steel profiles

#### Internal frame upholstery

Bayfit® flexible cold shaped polyurethane foam, polyester fibre cover

#### **Seat cushion**

shaped polyurethane of different density, sterilized down, polyester fibre cover

#### **Back cushion**

polyester fibre, cotton cover

#### Roller

shaped polyurethane, polyester fibre cover

#### **Roller support**

die-cast aluminium

#### **Roller webbing**

fabric or leather

#### **Support frame**

die-cast aluminium

#### **Ferrules**

plastic material

#### Cover

fabric or leather

# Technical drawings













3 5/9/25





















































































5/9/25