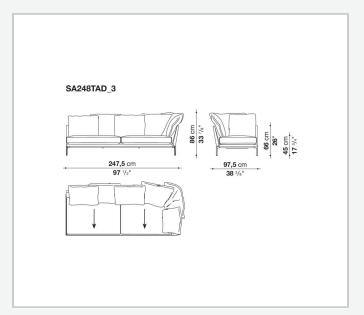

a more accentuated roundness and bevelled edges, offering a promise of comfort further confirmed by the brand new upholstery.

### Technical information

#### **Internal frame**

tubular steel and steel profiles

#### Internal frame upholstery

Bayfit® flexible cold shaped polyurethane foam, polyester fibre cover

#### **Seat cushion**

shaped polyurethane of different density, sterilized down, polyester fibre cover

#### **Back cushion**

polyester fibre, cotton cover

#### Roller

shaped polyurethane, polyester fibre cover

#### **Roller support**

die-cast aluminium

#### **Roller webbing**

fabric or leather

#### **Support frame**

die-cast aluminium

#### **Ferrules**

plastic material

#### Cover

fabric or leather

# Technical drawings













3 5/9/25





















































































5/9/25