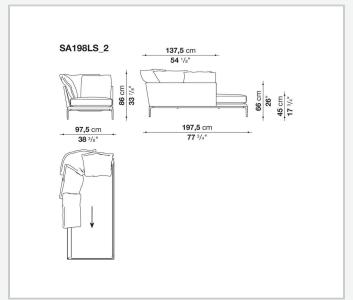

offering a promise of comfort further confirmed by the brand new upholstery.

### Technical information

#### **Internal frame**

tubular steel and steel profiles

#### Internal frame upholstery

Bayfit® flexible cold shaped polyurethane foam, polyester fibre cover

#### **Seat cushion**

shaped polyurethane of different density, sterilized down, polyester fibre cover

#### **Back cushion**

polyester fibre, cotton cover

#### Roller

shaped polyurethane, polyester fibre cover

#### **Roller support**

die-cast aluminium

#### **Roller webbing**

fabric or leather

#### **Support frame**

die-cast aluminium

#### **Ferrules**

plastic material

#### Cover

fabric or leather

# Technical drawings













3 5/9/25





















































































5/9/25