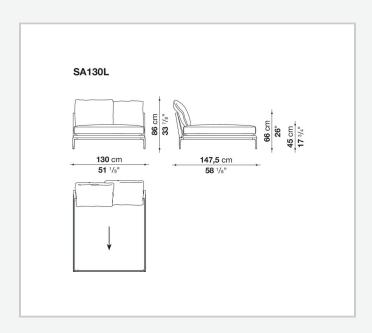

rther confirmed by the brand new upholstery.

### Technical information

#### **Internal frame**

tubular steel and steel profiles

#### Internal frame upholstery

Bayfit® flexible cold shaped polyurethane foam, polyester fibre cover

#### **Seat cushion**

shaped polyurethane of different density, sterilized down, polyester fibre cover

#### **Back cushion**

polyester fibre, cotton cover

#### Roller

shaped polyurethane, polyester fibre cover

#### **Roller support**

die-cast aluminium

#### **Roller webbing**

fabric or leather

#### **Support frame**

die-cast aluminium

#### **Ferrules**

plastic material

#### Cover

fabric or leather

# Technical drawings













3 5/9/25





















































































5/9/25