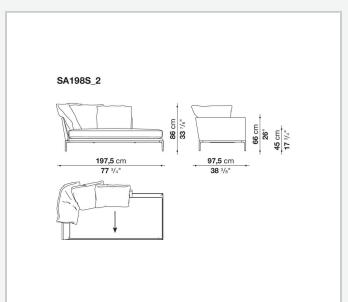

es, offering a promise of comfort further confirmed by the brand new upholstery.

### Technical information

#### **Internal frame**

tubular steel and steel profiles

#### Internal frame upholstery

Bayfit® flexible cold shaped polyurethane foam, polyester fibre cover

#### **Seat cushion**

shaped polyurethane of different density, sterilized down, polyester fibre cover

#### **Back cushion**

polyester fibre, cotton cover

#### Roller

shaped polyurethane, polyester fibre cover

#### **Roller support**

die-cast aluminium

#### **Roller webbing**

fabric or leather

#### **Support frame**

die-cast aluminium

#### **Ferrules**

plastic material

#### Cover

fabric or leather

# Technical drawings













3 5/9/25





















































































5/9/25