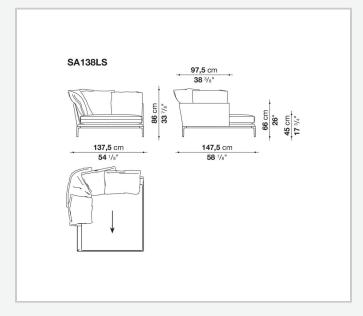

ort further confirmed by the brand new upholstery.

### Technical information

#### **Internal frame**

tubular steel and steel profiles

#### Internal frame upholstery

Bayfit® flexible cold shaped polyurethane foam, polyester fibre cover

#### **Seat cushion**

shaped polyurethane of different density, sterilized down, polyester fibre cover

#### **Back cushion**

polyester fibre, cotton cover

#### Roller

shaped polyurethane, polyester fibre cover

#### **Roller support**

die-cast aluminium

#### **Roller webbing**

fabric or leather

#### **Support frame**

die-cast aluminium

#### **Ferrules**

plastic material

#### Cover

fabric or leather

# Technical drawings













3 5/9/25





















































































5/9/25