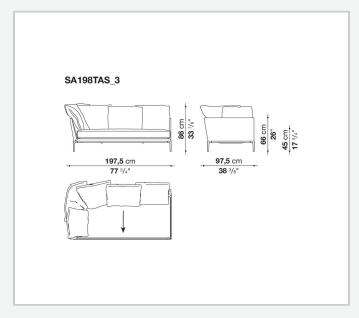

d bevelled edges, offering a promise of comfort further confirmed by the brand new upholstery.

### Technical information

#### **Internal frame**

tubular steel and steel profiles

#### Internal frame upholstery

Bayfit® flexible cold shaped polyurethane foam, polyester fibre cover

#### **Seat cushion**

shaped polyurethane of different density, sterilized down, polyester fibre cover

#### **Back cushion**

polyester fibre, cotton cover

#### Roller

shaped polyurethane, polyester fibre cover

#### **Roller support**

die-cast aluminium

#### **Roller webbing**

fabric or leather

#### **Support frame**

die-cast aluminium

#### **Ferrules**

plastic material

#### Cover

fabric or leather

# Technical drawings













3 5/9/25





















































































5/9/25