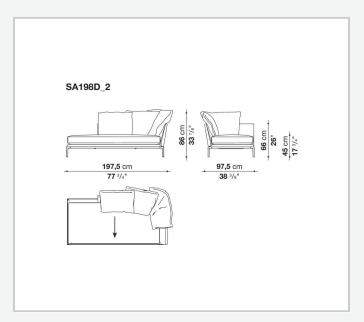

a promise of comfort further confirmed by the brand new upholstery.

### Technical information

#### **Internal frame**

tubular steel and steel profiles

#### Internal frame upholstery

Bayfit® flexible cold shaped polyurethane foam, polyester fibre cover

#### **Seat cushion**

shaped polyurethane of different density, sterilized down, polyester fibre cover

#### **Back cushion**

polyester fibre, cotton cover

#### Roller

shaped polyurethane, polyester fibre cover

#### **Roller support**

die-cast aluminium

#### **Roller webbing**

fabric or leather

#### **Support frame**

die-cast aluminium

#### **Ferrules**

plastic material

#### Cover

fabric or leather

# Technical drawings













3 5/9/25





















































































5/9/25