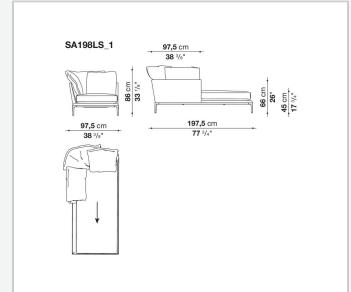

fering a promise of comfort further confirmed by the brand new upholstery.

### Technical information

#### **Internal frame**

tubular steel and steel profiles

#### Internal frame upholstery

Bayfit® flexible cold shaped polyurethane foam, polyester fibre cover

#### **Seat cushion**

shaped polyurethane of different density, sterilized down, polyester fibre cover

#### **Back cushion**

polyester fibre, cotton cover

#### Roller

shaped polyurethane, polyester fibre cover

#### **Roller support**

die-cast aluminium

#### **Roller webbing**

fabric or leather

#### **Support frame**

die-cast aluminium

#### **Ferrules**

plastic material

#### Cover

fabric or leather

# Technical drawings













3 5/9/25





















































































5/9/25