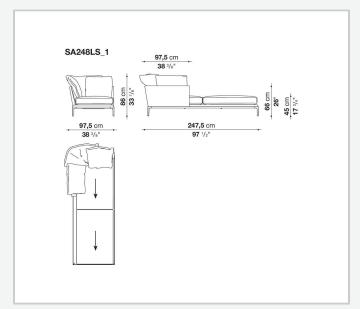

uated roundness and bevelled edges, offering a promise of comfort further confirmed by the brand new upholstery.

### Technical information

#### **Internal frame**

tubular steel and steel profiles

#### Internal frame upholstery

Bayfit® flexible cold shaped polyurethane foam, polyester fibre cover

#### **Seat cushion**

shaped polyurethane of different density, sterilized down, polyester fibre cover

#### **Back cushion**

polyester fibre, cotton cover

#### Roller

shaped polyurethane, polyester fibre cover

#### **Roller support**

die-cast aluminium

#### **Roller webbing**

fabric or leather

#### **Support frame**

die-cast aluminium

#### **Ferrules**

plastic material

#### Cover

fabric or leather

# Technical drawings













3 5/9/25





















































































5/9/25