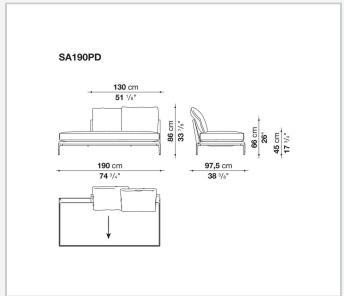

comfort further confirmed by the brand new upholstery.

### Technical information

#### **Internal frame**

tubular steel and steel profiles

#### Internal frame upholstery

Bayfit® flexible cold shaped polyurethane foam, polyester fibre cover

#### **Seat cushion**

shaped polyurethane of different density, sterilized down, polyester fibre cover

#### **Back cushion**

polyester fibre, cotton cover

#### Roller

shaped polyurethane, polyester fibre cover

#### **Roller support**

die-cast aluminium

#### **Roller webbing**

fabric or leather

#### **Support frame**

die-cast aluminium

#### **Ferrules**

plastic material

#### Cover

fabric or leather

# Technical drawings













3 5/9/25





















































































5/9/25