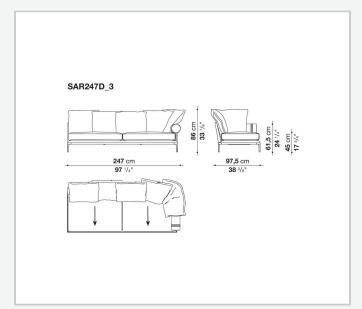

rmal look arising from a more accentuated roundness and bevelled edges, offering a promise of comfort further confirmed by the brand new upholstery.

### Technical information

#### **Internal frame**

tubular steel and steel profiles

#### Internal frame upholstery

Bayfit® flexible cold shaped polyurethane foam, polyester fibre cover

#### **Seat cushion**

shaped polyurethane of different density, sterilized down, polyester fibre cover

#### **Back cushion**

polyester fibre, cotton cover

#### Roller

shaped polyurethane, polyester fibre cover

#### **Roller support**

die-cast aluminium

#### **Roller webbing**

fabric or leather

#### **Support frame**

die-cast aluminium

#### **Ferrules**

plastic material

#### Cover

fabric or leather

# Technical drawings













3 5/9/25





















































































5/9/25