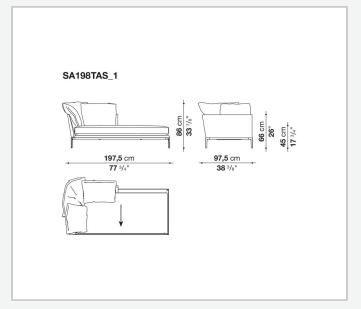

velled edges, offering a promise of comfort further confirmed by the brand new upholstery.

### Technical information

#### **Internal frame**

tubular steel and steel profiles

#### Internal frame upholstery

Bayfit® flexible cold shaped polyurethane foam, polyester fibre cover

#### **Seat cushion**

shaped polyurethane of different density, sterilized down, polyester fibre cover

#### **Back cushion**

polyester fibre, cotton cover

#### Roller

shaped polyurethane, polyester fibre cover

#### **Roller support**

die-cast aluminium

#### **Roller webbing**

fabric or leather

#### **Support frame**

die-cast aluminium

#### **Ferrules**

plastic material

#### Cover

fabric or leather

# Technical drawings













3 5/9/25





















































































5/9/25