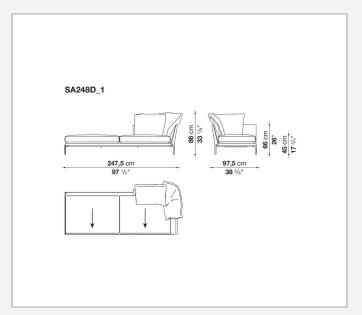

dness and bevelled edges, offering a promise of comfort further confirmed by the brand new upholstery.

### Technical information

#### **Internal frame**

tubular steel and steel profiles

#### Internal frame upholstery

Bayfit® flexible cold shaped polyurethane foam, polyester fibre cover

#### **Seat cushion**

shaped polyurethane of different density, sterilized down, polyester fibre cover

#### **Back cushion**

polyester fibre, cotton cover

#### Roller

shaped polyurethane, polyester fibre cover

#### **Roller support**

die-cast aluminium

#### **Roller webbing**

fabric or leather

#### **Support frame**

die-cast aluminium

#### **Ferrules**

plastic material

#### Cover

fabric or leather

# Technical drawings













3 5/9/25





















































































5/9/25