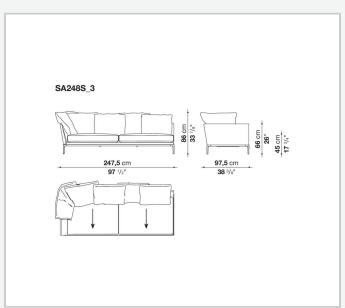

e accentuated roundness and bevelled edges, offering a promise of comfort further confirmed by the brand new upholstery.

### Technical information

#### **Internal frame**

tubular steel and steel profiles

#### Internal frame upholstery

Bayfit® flexible cold shaped polyurethane foam, polyester fibre cover

#### **Seat cushion**

shaped polyurethane of different density, sterilized down, polyester fibre cover

#### **Back cushion**

polyester fibre, cotton cover

#### Roller

shaped polyurethane, polyester fibre cover

#### **Roller support**

die-cast aluminium

#### **Roller webbing**

fabric or leather

#### **Support frame**

die-cast aluminium

#### **Ferrules**

plastic material

#### Cover

fabric or leather

# Technical drawings













3 5/9/25





















































































5/9/25