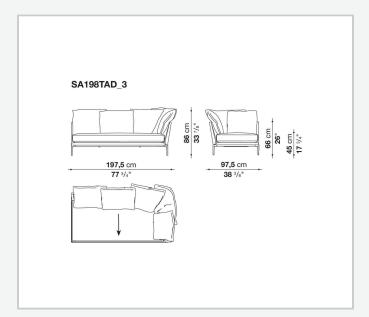

lled edges, offering a promise of comfort further confirmed by the brand new upholstery.

### Technical information

#### **Internal frame**

tubular steel and steel profiles

#### Internal frame upholstery

Bayfit® flexible cold shaped polyurethane foam, polyester fibre cover

#### **Seat cushion**

shaped polyurethane of different density, sterilized down, polyester fibre cover

#### **Back cushion**

polyester fibre, cotton cover

#### Roller

shaped polyurethane, polyester fibre cover

#### **Roller support**

die-cast aluminium

#### **Roller webbing**

fabric or leather

#### **Support frame**

die-cast aluminium

#### **Ferrules**

plastic material

#### Cover

fabric or leather

# Technical drawings













3 5/9/25





















































































5/9/25