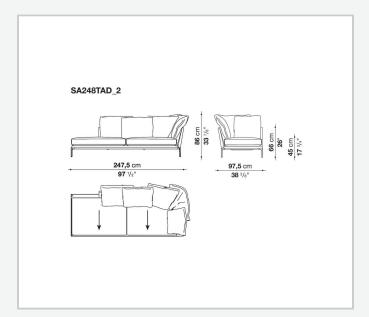

more accentuated roundness and bevelled edges, offering a promise of comfort further confirmed by the brand new upholstery.

### Technical information

#### **Internal frame**

tubular steel and steel profiles

#### Internal frame upholstery

Bayfit® flexible cold shaped polyurethane foam, polyester fibre cover

#### **Seat cushion**

shaped polyurethane of different density, sterilized down, polyester fibre cover

#### **Back cushion**

polyester fibre, cotton cover

#### Roller

shaped polyurethane, polyester fibre cover

#### **Roller support**

die-cast aluminium

#### **Roller webbing**

fabric or leather

#### **Support frame**

die-cast aluminium

#### **Ferrules**

plastic material

#### Cover

fabric or leather

# Technical drawings













3 5/9/25





















































































5/9/25