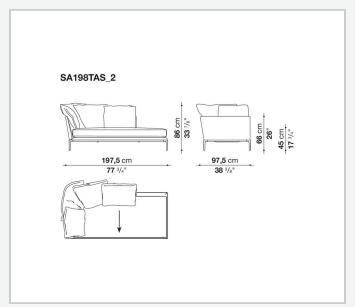

bevelled edges, offering a promise of comfort further confirmed by the brand new upholstery.

### Technical information

#### **Internal frame**

tubular steel and steel profiles

#### Internal frame upholstery

Bayfit® flexible cold shaped polyurethane foam, polyester fibre cover

#### **Seat cushion**

shaped polyurethane of different density, sterilized down, polyester fibre cover

#### **Back cushion**

polyester fibre, cotton cover

#### Roller

shaped polyurethane, polyester fibre cover

#### **Roller support**

die-cast aluminium

#### **Roller webbing**

fabric or leather

#### **Support frame**

die-cast aluminium

#### **Ferrules**

plastic material

#### Cover

fabric or leather

# Technical drawings













3 5/9/25





















































































5/9/25