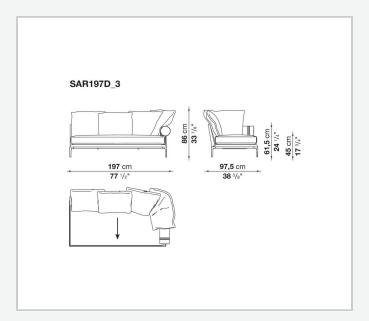

k arising from a more accentuated roundness and bevelled edges, offering a promise of comfort further confirmed by the brand new upholstery.

### Technical information

#### **Internal frame**

tubular steel and steel profiles

#### Internal frame upholstery

Bayfit® flexible cold shaped polyurethane foam, polyester fibre cover

#### **Seat cushion**

shaped polyurethane of different density, sterilized down, polyester fibre cover

#### **Back cushion**

polyester fibre, cotton cover

#### Roller

shaped polyurethane, polyester fibre cover

#### **Roller support**

die-cast aluminium

#### **Roller webbing**

fabric or leather

#### **Support frame**

die-cast aluminium

#### **Ferrules**

plastic material

#### Cover

fabric or leather

# Technical drawings













3 5/9/25





















































































5/9/25