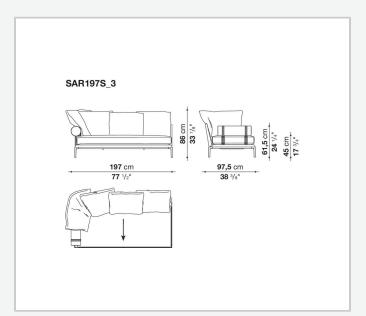

look arising from a more accentuated roundness and bevelled edges, offering a promise of comfort further confirmed by the brand new upholstery.

### Technical information

#### **Internal frame**

tubular steel and steel profiles

#### Internal frame upholstery

Bayfit® flexible cold shaped polyurethane foam, polyester fibre cover

#### **Seat cushion**

shaped polyurethane of different density, sterilized down, polyester fibre cover

#### **Back cushion**

polyester fibre, cotton cover

#### Roller

shaped polyurethane, polyester fibre cover

#### **Roller support**

die-cast aluminium

#### **Roller webbing**

fabric or leather

#### **Support frame**

die-cast aluminium

#### **Ferrules**

plastic material

#### Cover

fabric or leather

# Technical drawings













3 5/9/25





















































































5/9/25