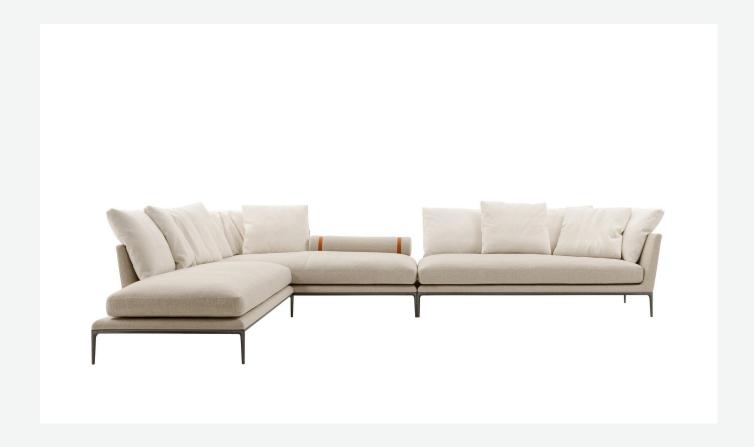

## **B&B** Atoll Soft

DIVANI

2021

Antonio Citterio

## Description

In line with the concept of continuous growth and evolution, the B&B Atoll collection has been extended with the new B&B Atoll Soft sofa. Alongside the classic version now stands a new version, with even softer shapes and cushions. In terms of appearance, B&B Atoll Soft stands out for its more informal look arising from a more accentuated roundness and bevelled edges, offering a promise of comfort further confirmed by the brand new upholstery.