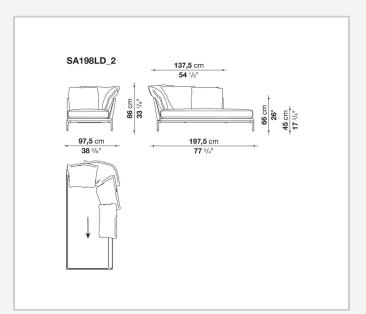

ring a promise of comfort further confirmed by the brand new upholstery.

### Technical information

#### **Internal frame**

tubular steel and steel profiles

#### Internal frame upholstery

Bayfit® flexible cold shaped polyurethane foam, polyester fibre cover

#### **Seat cushion**

shaped polyurethane of different density, sterilized down, polyester fibre cover

#### **Back cushion**

polyester fibre, cotton cover

#### Roller

shaped polyurethane, polyester fibre cover

#### **Roller support**

die-cast aluminium

#### **Roller webbing**

fabric or leather

#### **Support frame**

die-cast aluminium

#### **Ferrules**

plastic material

#### Cover

fabric or leather

# Technical drawings













3 5/9/25





















































































5/9/25