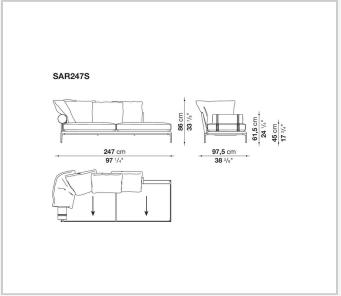

ts more informal look arising from a more accentuated roundness and bevelled edges, offering a promise of comfort further confirmed by the brand new upholstery.

### Technical information

#### **Internal frame**

tubular steel and steel profiles

#### Internal frame upholstery

Bayfit® flexible cold shaped polyurethane foam, polyester fibre cover

#### **Seat cushion**

shaped polyurethane of different density, sterilized down, polyester fibre cover

#### **Back cushion**

polyester fibre, cotton cover

#### Roller

shaped polyurethane, polyester fibre cover

#### **Roller support**

die-cast aluminium

#### **Roller webbing**

fabric or leather

#### **Support frame**

die-cast aluminium

#### **Ferrules**

plastic material

#### Cover

fabric or leather

# Technical drawings













3 5/9/25





















































































5/9/25