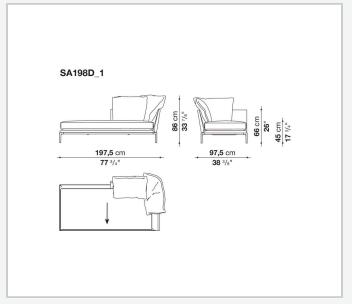

promise of comfort further confirmed by the brand new upholstery.

### Technical information

#### **Internal frame**

tubular steel and steel profiles

#### Internal frame upholstery

Bayfit® flexible cold shaped polyurethane foam, polyester fibre cover

#### **Seat cushion**

shaped polyurethane of different density, sterilized down, polyester fibre cover

#### **Back cushion**

polyester fibre, cotton cover

#### Roller

shaped polyurethane, polyester fibre cover

#### **Roller support**

die-cast aluminium

#### **Roller webbing**

fabric or leather

#### **Support frame**

die-cast aluminium

#### **Ferrules**

plastic material

#### Cover

fabric or leather

# Technical drawings













3 5/9/25





















































































5/9/25