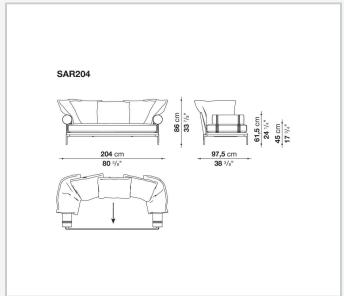

ut for its more informal look arising from a more accentuated roundness and bevelled edges, offering a promise of comfort further confirmed by the brand new upholstery.

### Technical information

#### **Internal frame**

tubular steel and steel profiles

#### Internal frame upholstery

Bayfit® flexible cold shaped polyurethane foam, polyester fibre cover

#### **Seat cushion**

shaped polyurethane of different density, sterilized down, polyester fibre cover

#### **Back cushion**

polyester fibre, cotton cover

#### Roller

shaped polyurethane, polyester fibre cover

#### **Roller support**

die-cast aluminium

#### **Roller webbing**

fabric or leather

#### **Support frame**

die-cast aluminium

#### **Ferrules**

plastic material

#### Cover

fabric or leather

# Technical drawings













3 5/9/25





















































































5/9/25