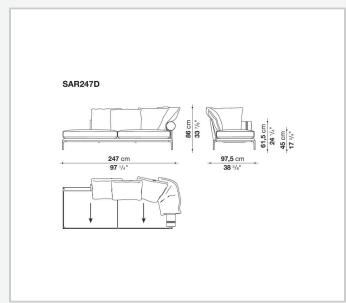

al look arising from a more accentuated roundness and bevelled edges, offering a promise of comfort further confirmed by the brand new upholstery.

### Technical information

#### **Internal frame**

tubular steel and steel profiles

#### Internal frame upholstery

Bayfit® flexible cold shaped polyurethane foam, polyester fibre cover

#### **Seat cushion**

shaped polyurethane of different density, sterilized down, polyester fibre cover

#### **Back cushion**

polyester fibre, cotton cover

#### Roller

shaped polyurethane, polyester fibre cover

#### **Roller support**

die-cast aluminium

#### **Roller webbing**

fabric or leather

#### **Support frame**

die-cast aluminium

#### **Ferrules**

plastic material

#### Cover

fabric or leather

# Technical drawings













3 5/9/25





















































































5/9/25