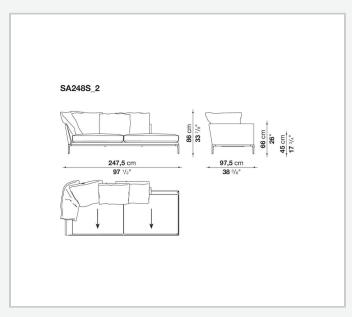

accentuated roundness and bevelled edges, offering a promise of comfort further confirmed by the brand new upholstery.

### Technical information

#### **Internal frame**

tubular steel and steel profiles

#### Internal frame upholstery

Bayfit® flexible cold shaped polyurethane foam, polyester fibre cover

#### **Seat cushion**

shaped polyurethane of different density, sterilized down, polyester fibre cover

#### **Back cushion**

polyester fibre, cotton cover

#### Roller

shaped polyurethane, polyester fibre cover

#### **Roller support**

die-cast aluminium

#### **Roller webbing**

fabric or leather

#### **Support frame**

die-cast aluminium

#### **Ferrules**

plastic material

#### Cover

fabric or leather

# Technical drawings













3 5/9/25





















































































5/9/25