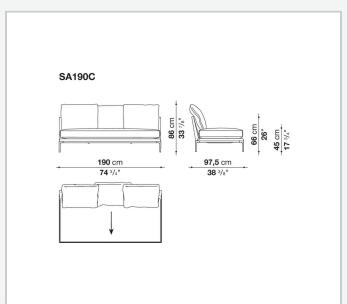

mfort further confirmed by the brand new upholstery.

### Technical information

#### **Internal frame**

tubular steel and steel profiles

#### Internal frame upholstery

Bayfit® flexible cold shaped polyurethane foam, polyester fibre cover

#### **Seat cushion**

shaped polyurethane of different density, sterilized down, polyester fibre cover

#### **Back cushion**

polyester fibre, cotton cover

#### Roller

shaped polyurethane, polyester fibre cover

#### **Roller support**

die-cast aluminium

#### **Roller webbing**

fabric or leather

#### **Support frame**

die-cast aluminium

#### **Ferrules**

plastic material

#### Cover

fabric or leather

# Technical drawings













3 5/9/25





















































































5/9/25