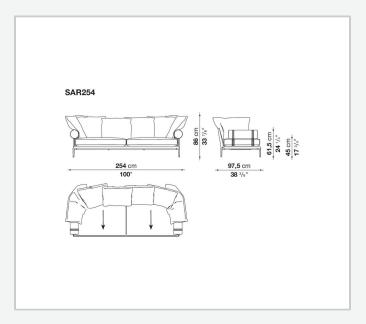

out for its more informal look arising from a more accentuated roundness and bevelled edges, offering a promise of comfort further confirmed by the brand new upholstery.

### Technical information

#### **Internal frame**

tubular steel and steel profiles

#### Internal frame upholstery

Bayfit® flexible cold shaped polyurethane foam, polyester fibre cover

#### **Seat cushion**

shaped polyurethane of different density, sterilized down, polyester fibre cover

#### **Back cushion**

polyester fibre, cotton cover

#### Roller

shaped polyurethane, polyester fibre cover

#### **Roller support**

die-cast aluminium

#### **Roller webbing**

fabric or leather

#### **Support frame**

die-cast aluminium

#### **Ferrules**

plastic material

#### Cover

fabric or leather

# Technical drawings













3 5/9/25





















































































5/9/25