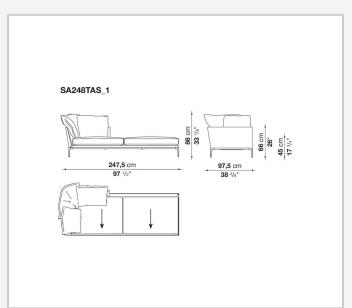

om a more accentuated roundness and bevelled edges, offering a promise of comfort further confirmed by the brand new upholstery.

### Technical information

#### **Internal frame**

tubular steel and steel profiles

#### Internal frame upholstery

Bayfit® flexible cold shaped polyurethane foam, polyester fibre cover

#### **Seat cushion**

shaped polyurethane of different density, sterilized down, polyester fibre cover

#### **Back cushion**

polyester fibre, cotton cover

#### Roller

shaped polyurethane, polyester fibre cover

#### **Roller support**

die-cast aluminium

#### **Roller webbing**

fabric or leather

#### **Support frame**

die-cast aluminium

#### **Ferrules**

plastic material

#### Cover

fabric or leather

# Technical drawings













3 5/9/25





















































































5/9/25