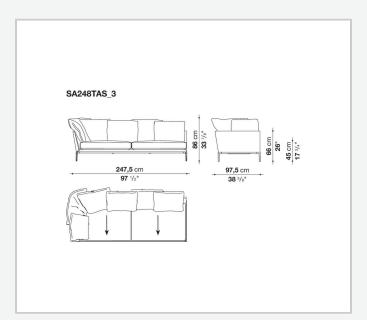

g from a more accentuated roundness and bevelled edges, offering a promise of comfort further confirmed by the brand new upholstery.

### Technical information

#### **Internal frame**

tubular steel and steel profiles

#### Internal frame upholstery

Bayfit® flexible cold shaped polyurethane foam, polyester fibre cover

#### **Seat cushion**

shaped polyurethane of different density, sterilized down, polyester fibre cover

#### **Back cushion**

polyester fibre, cotton cover

#### Roller

shaped polyurethane, polyester fibre cover

#### **Roller support**

die-cast aluminium

#### **Roller webbing**

fabric or leather

#### **Support frame**

die-cast aluminium

#### **Ferrules**

plastic material

#### Cover

fabric or leather

# Technical drawings













3 5/9/25





















































































5/9/25