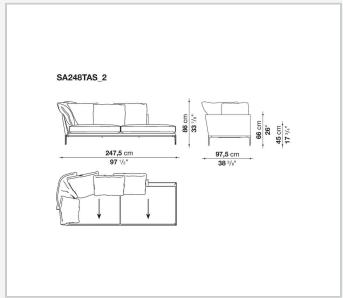

from a more accentuated roundness and bevelled edges, offering a promise of comfort further confirmed by the brand new upholstery.

### Technical information

#### **Internal frame**

tubular steel and steel profiles

#### Internal frame upholstery

Bayfit® flexible cold shaped polyurethane foam, polyester fibre cover

#### **Seat cushion**

shaped polyurethane of different density, sterilized down, polyester fibre cover

#### **Back cushion**

polyester fibre, cotton cover

#### Roller

shaped polyurethane, polyester fibre cover

#### **Roller support**

die-cast aluminium

#### **Roller webbing**

fabric or leather

#### **Support frame**

die-cast aluminium

#### **Ferrules**

plastic material

#### Cover

fabric or leather

# Technical drawings













3 5/9/25





















































































5/9/25