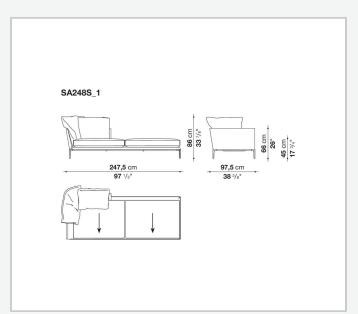

centuated roundness and bevelled edges, offering a promise of comfort further confirmed by the brand new upholstery.

### Technical information

#### **Internal frame**

tubular steel and steel profiles

#### Internal frame upholstery

Bayfit® flexible cold shaped polyurethane foam, polyester fibre cover

#### **Seat cushion**

shaped polyurethane of different density, sterilized down, polyester fibre cover

#### **Back cushion**

polyester fibre, cotton cover

#### Roller

shaped polyurethane, polyester fibre cover

#### **Roller support**

die-cast aluminium

#### **Roller webbing**

fabric or leather

#### **Support frame**

die-cast aluminium

#### **Ferrules**

plastic material

#### Cover

fabric or leather

# Technical drawings













3 5/9/25





















































































5/9/25