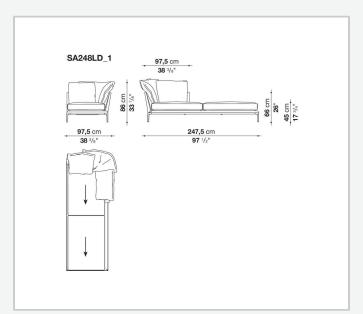

d roundness and bevelled edges, offering a promise of comfort further confirmed by the brand new upholstery.

### Technical information

#### **Internal frame**

tubular steel and steel profiles

#### Internal frame upholstery

Bayfit® flexible cold shaped polyurethane foam, polyester fibre cover

#### **Seat cushion**

shaped polyurethane of different density, sterilized down, polyester fibre cover

#### **Back cushion**

polyester fibre, cotton cover

#### Roller

shaped polyurethane, polyester fibre cover

#### **Roller support**

die-cast aluminium

#### **Roller webbing**

fabric or leather

#### **Support frame**

die-cast aluminium

#### **Ferrules**

plastic material

#### Cover

fabric or leather

# Technical drawings













3 5/9/25





















































































5/9/25