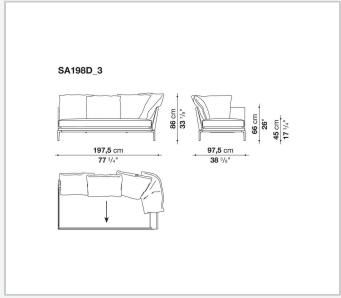

ng a promise of comfort further confirmed by the brand new upholstery.

### Technical information

#### **Internal frame**

tubular steel and steel profiles

#### Internal frame upholstery

Bayfit® flexible cold shaped polyurethane foam, polyester fibre cover

#### **Seat cushion**

shaped polyurethane of different density, sterilized down, polyester fibre cover

#### **Back cushion**

polyester fibre, cotton cover

#### Roller

shaped polyurethane, polyester fibre cover

#### **Roller support**

die-cast aluminium

#### **Roller webbing**

fabric or leather

#### **Support frame**

die-cast aluminium

#### **Ferrules**

plastic material

#### Cover

fabric or leather

# Technical drawings













3 5/9/25





















































































5/9/25