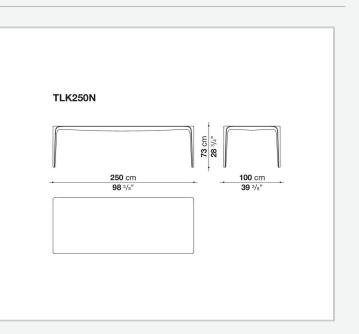

## Link Outdoor

TAVOLI

2009

Jakob Wagner



## Description

One-of-a-kind, moulded in a continuous, joint-free shape, the Link Outdoor table stands out for its pure design and soft materiality. It is made from a practical technological material: a special Cristalplant® compound with a soft-touch effect of considerable sensory impact. Suitable for indoor and outdoor use.

## **Technical** information

**Top and legs** Cristalplant Outdoor® (natural mineral filler of phosphate of aluminium with polyester acrylate resin) **Waterproof cover cloth** PES fabric coated on one side in PU

## Technical drawings