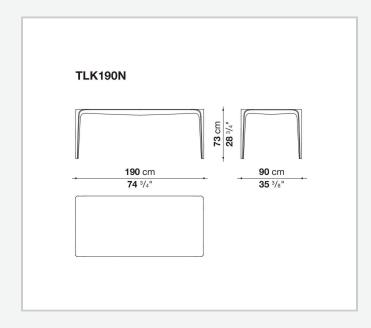

## Link Outdoor

TAVOLI

2009

Jakob Wagner



## Description

One-of-a-kind, moulded in a continuous, joint-free shape, the Link Outdoor table stands out for its pure design and soft materiality. It is made from a practical technological material: a special Cristalplant® compound with a soft-touch effect of considerable sensory impact. Suitable for indoor and outdoor use.

## **Technical** information

**Top and legs** Cristalplant Outdoor® (natural mineral filler of phosphate of aluminium with polyester acrylate resin) **Waterproof cover cloth** PES fabric coated on one side in PU

## Technical drawings