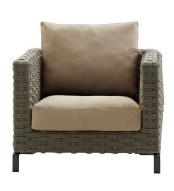

### Description

After its success indoors, the Ray seating system now includes the Ray Outdoor Fabric version featuring an interlacing ribbon pattern, created using polypropylene fibre resistant to UV rays and weathering. The range of colours is particularly suitable for outdoor environments. The seating system includes sofas available in two depths, modular elements, an armchair and a lounger with wheels.