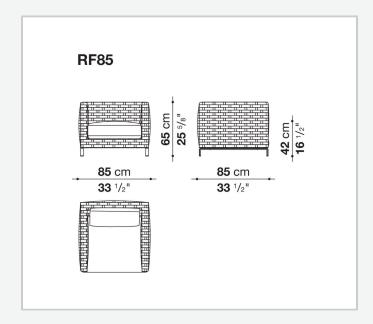

suitable for outdoor environments. The seating system includes sofas available in two depths, modular elements, an armchair and a lounger with wheels.

### Technical information

1

#### **Internal frame**

tubular aluminium and aluminium profiles with polyester powder painting

#### Upholstery

shaped polyurethane, Solotex fibre and visco-elastic polyurethane combination, cover in water repellent polyester fibre

#### **Back cushion**

polyester fibre, cover in water repellent polyester fibre

#### Interlacing

polypropylene fibre braid

#### Feet

die-cast aluminium and extrusions with polyester powder painting

#### **Ferrules**

thermoplastic material

#### Waterproof cover cloth

PES fabric coated on one side in PU

#### Cover

fabric in limited categories

2

## Technical drawings



3