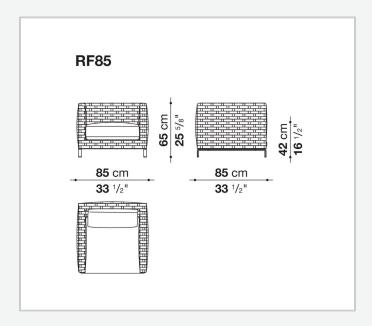

ticularly suitable for outdoor environments. The seating system includes sofas available in two depths, modular elements, an armchair and a lounger with wheels.

# Technical information

1

#### **Internal frame**

tubular aluminium and aluminium profiles with polyester powder painting

### Upholstery

shaped polyurethane, Solotex fibre and visco-elastic polyurethane combination, cover in water repellent polyester fibre

## **Back cushion**

polyester fibre, cover in water repellent polyester fibre

### Interlacing

polypropylene fibre braid

#### Feet

die-cast aluminium and extrusions with polyester powder painting

#### **Ferrules**

thermoplastic material

## Waterproof cover cloth

PES fabric coated on one side in PU

#### Cover

fabric in limited categories

2

# Technical drawings



3 5/9/25