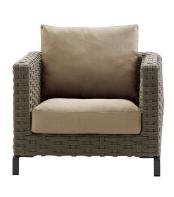

# Description

After its success indoors, the Ray seating system now includes the Ray Outdoor Fabric version featuring an interlacing ribbon pattern, created using polypropylene fibre resistant to UV rays and weathering. The range of colours is particularly suitable for outdoor environments. The seating system includes sofas available in two depths, modular elements, an armchair and a lounger with wheels.