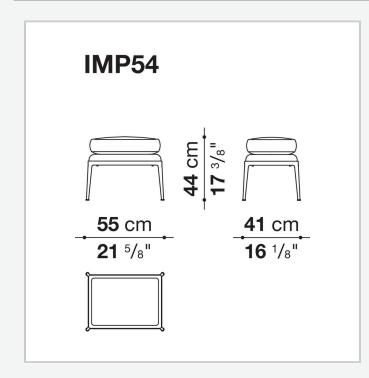

# Mirto Indoor

POUF

2016

Antonio Citterio



### Description

Inspired by the outdoor collection, the Mirto Indoor ottoman with cushion fits with ease in any furnishing context, from the living room to the bedroom. Refined and somewhat austere in design, it features precise details and a wide range of fabric or leather covers. The slender frame is in painted die-cast aluminum in the characteristic finishes of the series.

### **Technical** information

#### Frame

die-cast aluminium **Cushion upholstery** Bayfit® flexible cold shaped polyurethane foam, polyester fibre cover **Support** multi-layered wood panel **Ferrules** thermoplastic elastomer **Cover** fabric or leather

## Technical drawings