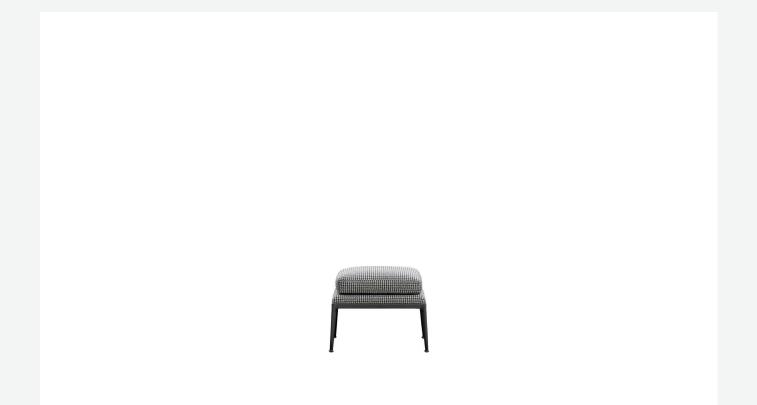

# Mirto Indoor

POUF

2016

Antonio Citterio

### Description

Inspired by the outdoor collection, the Mirto Indoor ottoman with cushion fits with ease in any furnishing context, from the living room to the bedroom. Refined and somewhat austere in design, it features precise details and a wide range of fabric or leather covers. The slender frame is in painted die-cast aluminum in the characteristic finishes of the series.