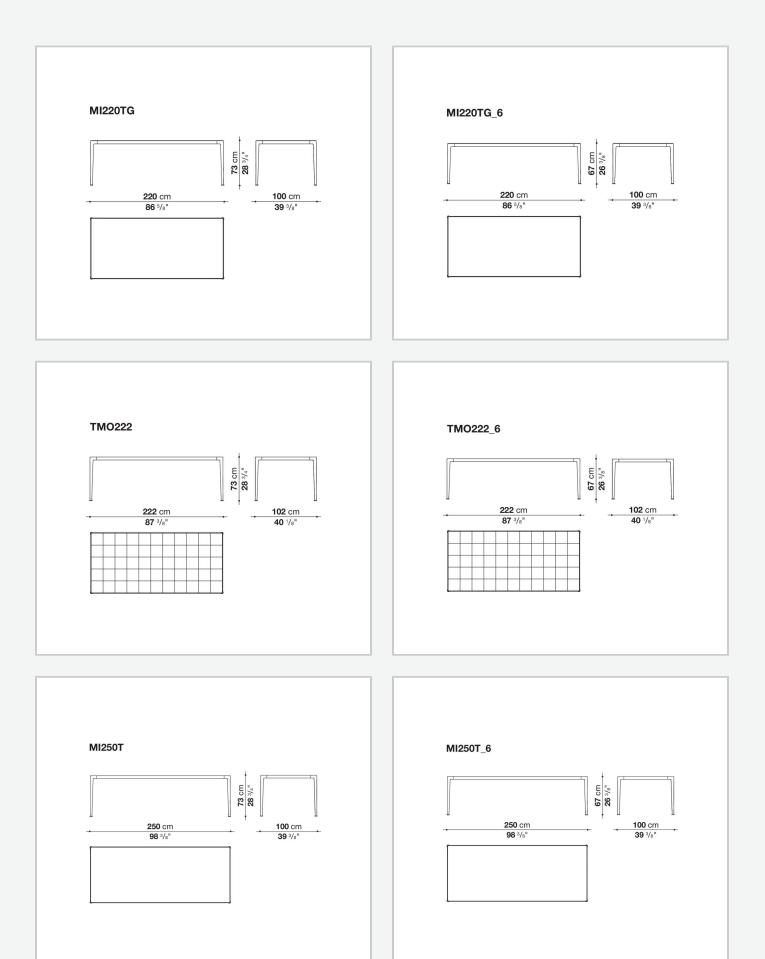

tone tiles decorated with reproductions of traditional Sicilian lace. This latest version uses a special material for the decoration, obtained by shattering the glass of monitors and discarded electronic instruments, and applying it to the surface of the tiles through an exclusive manufacturing process. **Mirto Outdoor** is a complete series of outdoor furniture inclusive of chairs, small armchairs, loungers, small tables, consoles and other furnishings.

### **Technical** information

#### Frame

die-cast aluminium and extrusions with polyurethane painting

### Тор

aluminium sheet with polyurethane painting, porcelain stoneware or enamelled lava stone on aluminium top Ferrules

thermoplastic elastomer Waterproof cover cloth PES fabric coated on one side in PU

## Technical drawings