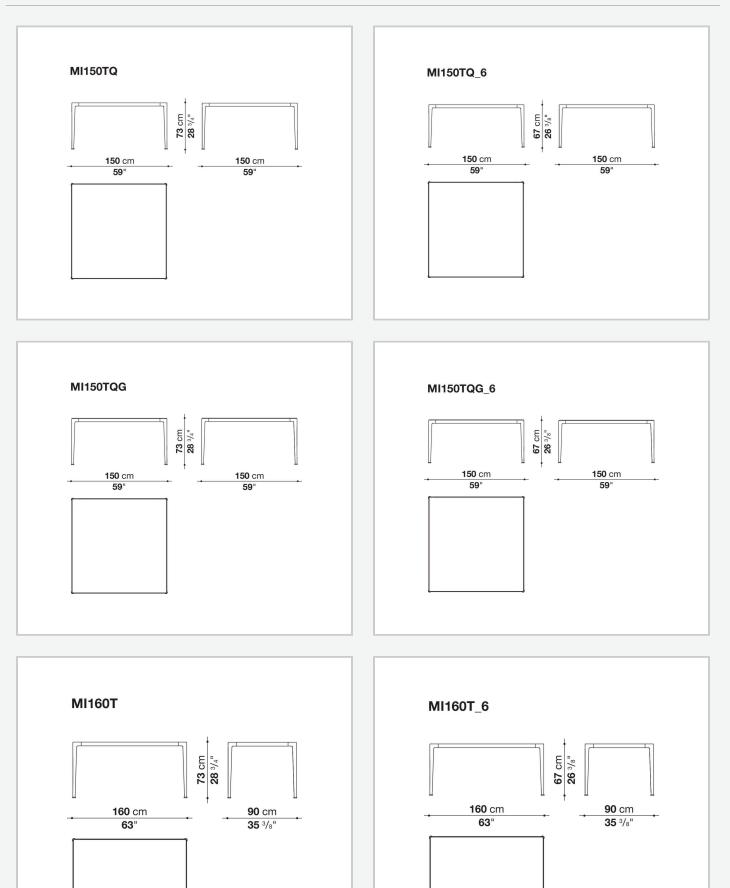

va stone tiles decorated with reproductions of traditional Sicilian lace. This latest version uses a special material for the decoration, obtained by shattering the glass of monitors and discarded electronic instruments, and applying it to the surface of the tiles through an exclusive manufacturing process. **Mirto Outdoor** is a complete series of outdoor furniture inclusive of chairs, small armchairs, loungers, small tables, consoles and other furnishings.

### **Technical** information

#### Frame

die-cast aluminium and extrusions with polyurethane painting

### Тор

aluminium sheet with polyurethane painting, porcelain stoneware or enamelled lava stone on aluminium top Ferrules

thermoplastic elastomer Waterproof cover cloth PES fabric coated on one side in PU

## Technical drawings