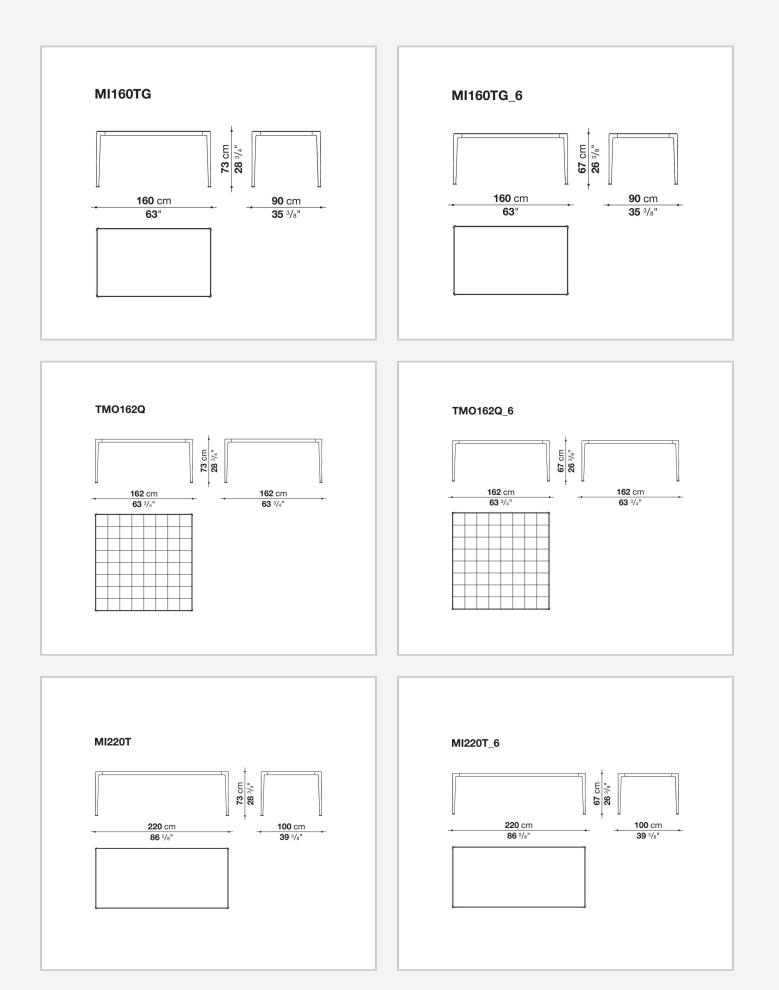

stone tiles decorated with reproductions of traditional Sicilian lace. This latest version uses a special material for the decoration, obtained by shattering the glass of monitors and discarded electronic instruments, and applying it to the surface of the tiles through an exclusive manufacturing process. **Mirto Outdoor** is a complete series of outdoor furniture inclusive of chairs, small armchairs, loungers, small tables, consoles and other furnishings.

### **Technical** information

#### Frame

die-cast aluminium and extrusions with polyurethane painting

### Тор

aluminium sheet with polyurethane painting, porcelain stoneware or enamelled lava stone on aluminium top Ferrules

thermoplastic elastomer Waterproof cover cloth PES fabric coated on one side in PU

## Technical drawings