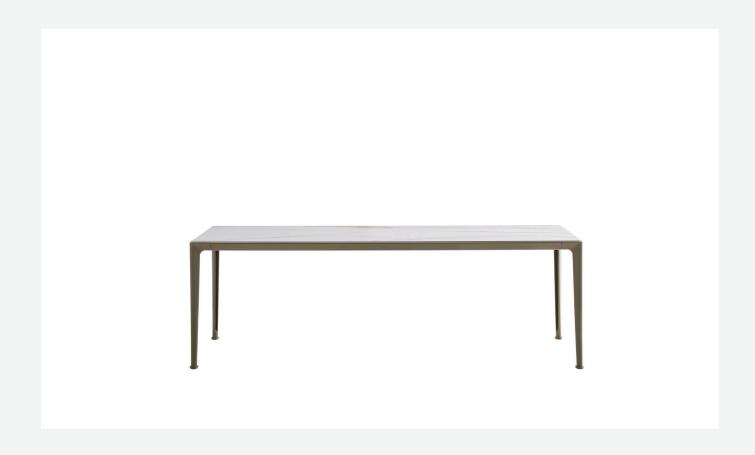

### Description

The Mirto Outdoor tables are characterised by their purity of shape, timeless elegance and quality details. Available in numerous sizes and two heights, they come with light die-cast aluminium frames and a variety of tops: in painted aluminium, porcelain stoneware, and glazed lava stone tiles decorated with reproductions of traditional Sicilian lace. This latest version uses a special material for the decoration, obtained by shattering the glass of monitors and discarded electronic instruments, and applying it to the surface of the tiles through an exclusive manufacturing process. **Mirto Outdoor** is a complete series of outdoor furniture inclusive of chairs, small armchairs, loungers, small tables, consoles and other furnishings.