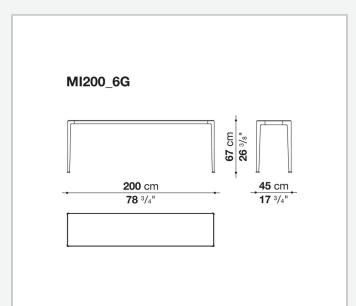

## Mirto Outdoor

COMPLEMENTI

2015

Antonio Citterio



### Description

The Mirto Outdoor console, forming part of a complete collection of seats, tables and coffee tables, is characterised by a visually light frame and by a top in the same finish of the frame or in porcelain stoneware. Its elegant, clean design adapts to a variety of contexts and projects in terms of style and function.

### Technical information

#### Frame

die-cast aluminium and extrusions with polyurethane painting

Top

aluminium sheet with polyurethane painting, porcelain stoneware or enamelled lava stone on aluminium top

Ferrules

thermoplastic elastomer

Waterproof cover cloth

PES fabric coated on one side in PU

# Technical drawings