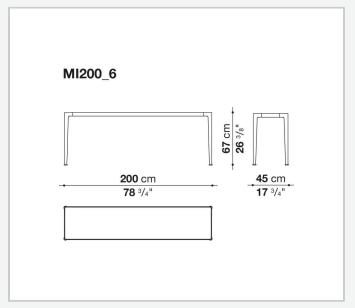

## Mirto Outdoor

COMPLEMENTI

2015

Antonio Citterio



### Description

The Mirto Outdoor console, forming part of a complete collection of seats, tables and coffee tables, is characterised by a visually light frame and by a top in the same finish of the frame or in porcelain stoneware. Its elegant, clean design adapts to a variety of contexts and projects in terms of style and function.

### Technical information

#### Frame

die-cast aluminium and extrusions with polyurethane painting

Top

aluminium sheet with polyurethane painting, porcelain stoneware or enamelled lava stone on aluminium top

Ferrules

thermoplastic elastomer

Waterproof cover cloth

PES fabric coated on one side in PU

# Technical drawings