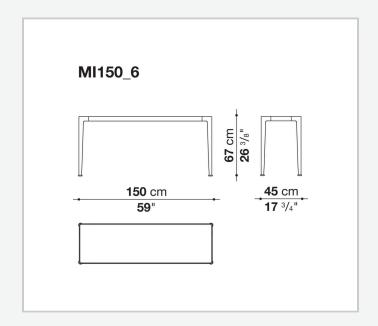

## Mirto Outdoor

COMPLEMENTI

2015

Antonio Citterio



### Description

The Mirto Outdoor console, forming part of a complete collection of seats, tables and coffee tables, is characterised by a visually light frame and by a top in the same finish of the frame or in porcelain stoneware. Its elegant, clean design adapts to a variety of contexts and projects in terms of style and function.

### Technical information

#### Frame

die-cast aluminium and extrusions with polyurethane painting

Top

aluminium sheet with polyurethane painting, porcelain stoneware or enamelled lava stone on aluminium top

Ferrules

thermoplastic elastomer

Waterproof cover cloth

PES fabric coated on one side in PU

# Technical drawings