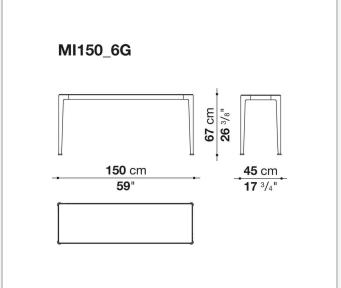

## Mirto Outdoor

COMPLEMENTI

2015

Antonio Citterio



### Description

The Mirto Outdoor console, forming part of a complete collection of seats, tables and coffee tables, is characterised by a visually light frame and by a top in the same finish of the frame or in porcelain stoneware. Its elegant, clean design adapts to a variety of contexts and projects in terms of style and function.

### Technical information

#### Frame

die-cast aluminium and extrusions with polyurethane painting

Top

aluminium sheet with polyurethane painting, porcelain stoneware or enamelled lava stone on aluminium top

Ferrules

thermoplastic elastomer

Waterproof cover cloth

PES fabric coated on one side in PU

# Technical drawings