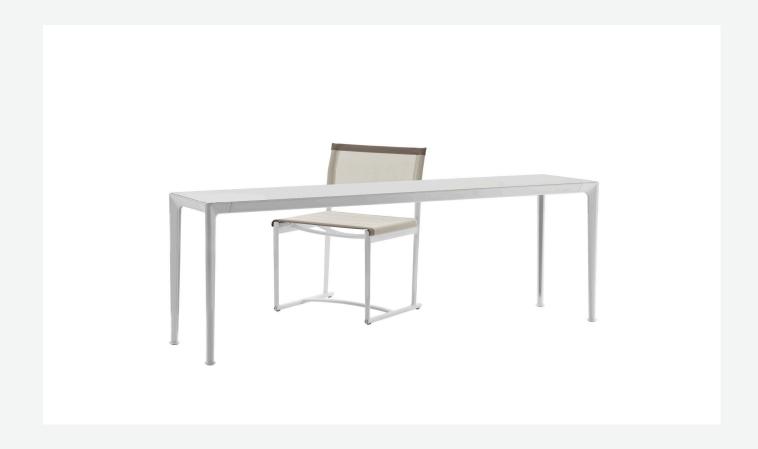

### Description

The Mirto Outdoor console, forming part of a complete collection of seats, tables and coffee tables, is characterised by a visually light frame and by a top in the same finish of the frame or in porcelain stoneware. Its elegant, clean design adapts to a variety of contexts and projects in terms of style and function.