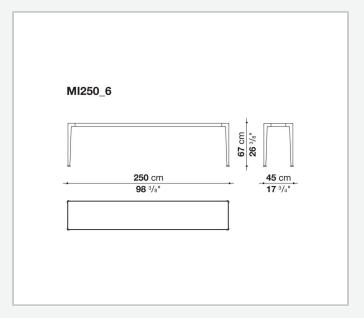

## Mirto Outdoor

COMPLEMENTI

2015

Antonio Citterio



### Description

The Mirto Outdoor console, forming part of a complete collection of seats, tables and coffee tables, is characterised by a visually light frame and by a top in the same finish of the frame or in porcelain stoneware. Its elegant, clean design adapts to a variety of contexts and projects in terms of style and function.

### Technical information

#### Frame

die-cast aluminium and extrusions with polyurethane painting

Top

aluminium sheet with polyurethane painting, porcelain stoneware or enamelled lava stone on aluminium top

Ferrules

thermoplastic elastomer

Waterproof cover cloth

PES fabric coated on one side in PU

# Technical drawings