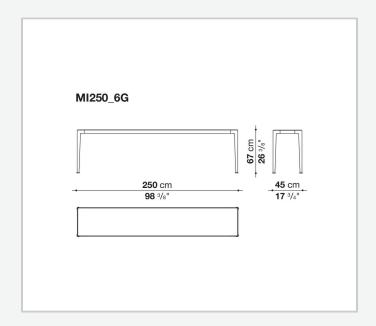

## Mirto Outdoor

COMPLEMENTI

2015

Antonio Citterio



### Description

The Mirto Outdoor console, forming part of a complete collection of seats, tables and coffee tables, is characterised by a visually light frame and by a top in the same finish of the frame or in porcelain stoneware. Its elegant, clean design adapts to a variety of contexts and projects in terms of style and function.

### Technical information

#### Frame

die-cast aluminium and extrusions with polyurethane painting

Top

aluminium sheet with polyurethane painting, porcelain stoneware or enamelled lava stone on aluminium top

Ferrules

thermoplastic elastomer

Waterproof cover cloth

PES fabric coated on one side in PU

# Technical drawings