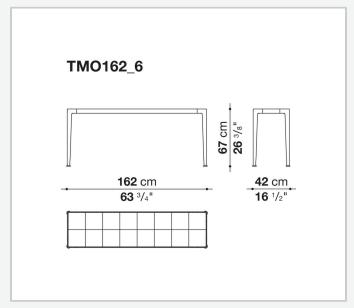

## Mirto Outdoor

COMPLEMENTI

2015

Antonio Citterio



### Description

The Mirto Outdoor console, forming part of a complete collection of seats, tables and coffee tables, is characterised by a visually light frame and by a top in the same finish of the frame or in porcelain stoneware. Its elegant, clean design adapts to a variety of contexts and projects in terms of style and function.

### Technical information

#### Frame

die-cast aluminium and extrusions with polyurethane painting

Top

aluminium sheet with polyurethane painting, porcelain stoneware or enamelled lava stone on aluminium top

Ferrules

thermoplastic elastomer

Waterproof cover cloth

PES fabric coated on one side in PU

# Technical drawings