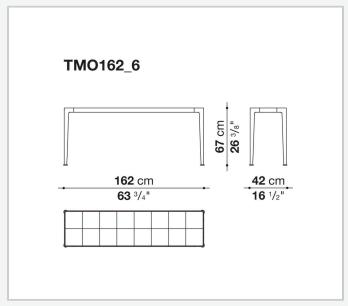

## Mirto Outdoor

COMPLEMENTI

2015

Antonio Citterio



### Description

The Mirto Outdoor console, forming part of a complete collection of seats, tables and coffee tables, is characterised by a visually light frame and by a top in the same finish of the frame or in porcelain stoneware. Its elegant, clean design adapts to a variety of contexts and projects in terms of style and function.

### Technical information

#### Frame

die-cast aluminium and extrusions with polyurethane painting

Top

aluminium sheet with polyurethane painting, porcelain stoneware or enamelled lava stone on aluminium top

Ferrules

thermoplastic elastomer

Waterproof cover cloth

PES fabric coated on one side in PU

# Technical drawings