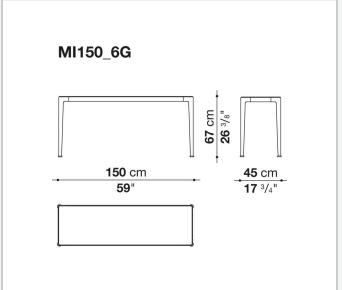

## Mirto Outdoor

COMPLEMENTI

2015

Antonio Citterio



### Description

The Mirto Outdoor console, forming part of a complete collection of seats, tables and coffee tables, is characterised by a visually light frame and by a top in the same finish of the frame or in porcelain stoneware. Its elegant, clean design adapts to a variety of contexts and projects in terms of style and function.

### Technical information

#### Frame

die-cast aluminium and extrusions with polyurethane painting

Top

aluminium sheet with polyurethane painting, porcelain stoneware or enamelled lava stone on aluminium top

Ferrules

thermoplastic elastomer

Waterproof cover cloth

PES fabric coated on one side in PU

# Technical drawings