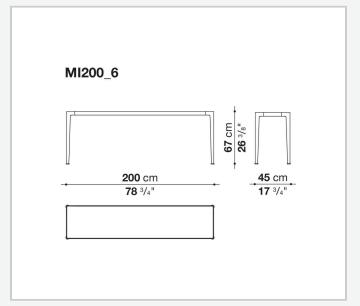

## Mirto Outdoor

COMPLEMENTI

2015

Antonio Citterio



### Description

The Mirto Outdoor console, forming part of a complete collection of seats, tables and coffee tables, is characterised by a visually light frame and by a top in the same finish of the frame or in porcelain stoneware. Its elegant, clean design adapts to a variety of contexts and projects in terms of style and function.

### Technical information

#### Frame

die-cast aluminium and extrusions with polyurethane painting

Top

aluminium sheet with polyurethane painting, porcelain stoneware or enamelled lava stone on aluminium top

Ferrules

thermoplastic elastomer

Waterproof cover cloth

PES fabric coated on one side in PU

# Technical drawings