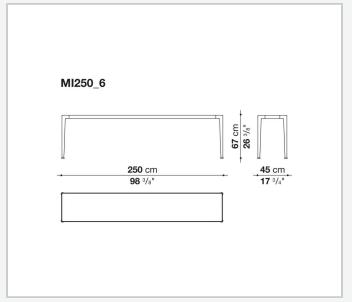

## Mirto Outdoor

COMPLEMENTI

2015

Antonio Citterio



### Description

The Mirto Outdoor console, forming part of a complete collection of seats, tables and coffee tables, is characterised by a visually light frame and by a top in the same finish of the frame or in porcelain stoneware. Its elegant, clean design adapts to a variety of contexts and projects in terms of style and function.

### Technical information

#### Frame

die-cast aluminium and extrusions with polyurethane painting

Top

aluminium sheet with polyurethane painting, porcelain stoneware or enamelled lava stone on aluminium top

Ferrules

thermoplastic elastomer

Waterproof cover cloth

PES fabric coated on one side in PU

# Technical drawings