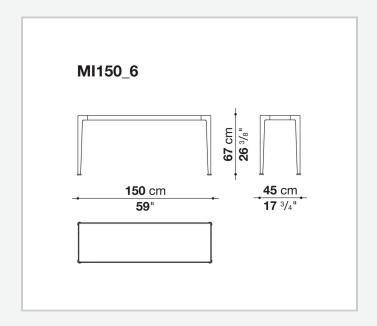

## Mirto Outdoor

COMPLEMENTI

2015

Antonio Citterio



### Description

The Mirto Outdoor console, forming part of a complete collection of seats, tables and coffee tables, is characterised by a visually light frame and by a top in the same finish of the frame or in porcelain stoneware. Its elegant, clean design adapts to a variety of contexts and projects in terms of style and function.

### Technical information

#### Frame

die-cast aluminium and extrusions with polyurethane painting

Top

aluminium sheet with polyurethane painting, porcelain stoneware or enamelled lava stone on aluminium top

Ferrules

thermoplastic elastomer

Waterproof cover cloth

PES fabric coated on one side in PU

# Technical drawings