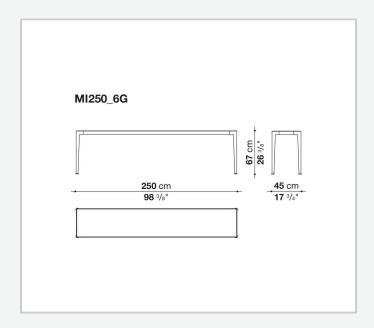

## Mirto Outdoor

COMPLEMENTI

2015

Antonio Citterio



### Description

The Mirto Outdoor console, forming part of a complete collection of seats, tables and coffee tables, is characterised by a visually light frame and by a top in the same finish of the frame or in porcelain stoneware. Its elegant, clean design adapts to a variety of contexts and projects in terms of style and function.

### Technical information

#### Frame

die-cast aluminium and extrusions with polyurethane painting

Top

aluminium sheet with polyurethane painting, porcelain stoneware or enamelled lava stone on aluminium top

Ferrules

thermoplastic elastomer

Waterproof cover cloth

PES fabric coated on one side in PU

# Technical drawings