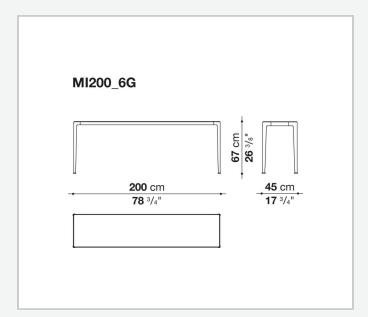

## Mirto Outdoor

COMPLEMENTI

2015

Antonio Citterio



### Description

The Mirto Outdoor console, forming part of a complete collection of seats, tables and coffee tables, is characterised by a visually light frame and by a top in the same finish of the frame or in porcelain stoneware. Its elegant, clean design adapts to a variety of contexts and projects in terms of style and function.

### Technical information

#### Frame

die-cast aluminium and extrusions with polyurethane painting

Top

aluminium sheet with polyurethane painting, porcelain stoneware or enamelled lava stone on aluminium top

Ferrules

thermoplastic elastomer

Waterproof cover cloth

PES fabric coated on one side in PU

# Technical drawings