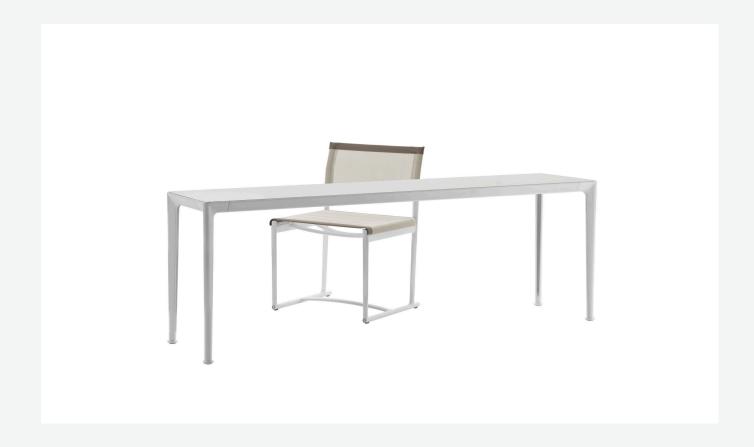

### Description

The Mirto Outdoor console, forming part of a complete collection of seats, tables and coffee tables, is characterised by a visually light frame and by a top in the same finish of the frame or in porcelain stoneware. Its elegant, clean design adapts to a variety of contexts and projects in terms of style and function.