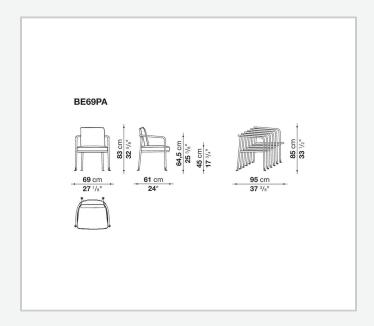

l sector and transport them into the world of outdoor furniture, giving life to a product with an unmistakable style. Comfort is ensured by extremely soft cushions that are also environmentally sustainable. The padding is in 100% polyester fibre obtained from the recycling of PET plastic bottles and surrounds a polyurethane section of different densities. Borea is a complete collection of outdoor furniture inclusive of chairs, tables, sofas, armchairs and small tables.

## Technical information

1

### Frame

tubular and aluminium sheet

**Upholstery** shaped polyurethane of different density, polyester fibre

### Ferrules

plastic material

Waterproof cover cloth

PES fabric coated on one side in PU

### Cover

fabric in limited categories (with profile)

2 4/25/24

# Technical drawings



3