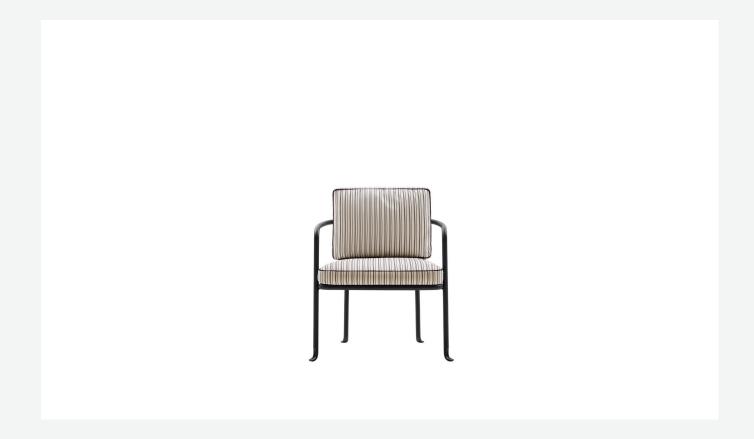

# Description

With its modern line, Borea is a small, stackable dining armchair in painted aluminium for outdoor use. Particularly attractive is the lower part of the frame that curves slightly outwards as it rests on the ground. The metal bending and curving processes used exploit techniques typically used in the aeronautical sector and transport them into the world of outdoor furniture, giving life to a product with an unmistakable style. Comfort is ensured by extremely soft cushions that are also environmentally sustainable. The padding is in 100% polyester fibre obtained from the recycling of PET plastic bottles and surrounds a polyurethane section of different densities. Borea is a complete collection of outdoor furniture inclusive of chairs, tables, sofas, armchairs and small tables.