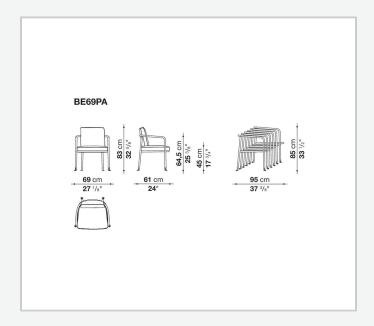

al sector and transport them into the world of outdoor furniture, giving life to a product with an unmistakable style. Comfort is ensured by extremely soft cushions that are also environmentally sustainable. The padding is in 100% polyester fibre obtained from the recycling of PET plastic bottles and surrounds a polyurethane section of different densities. Borea is a complete collection of outdoor furniture inclusive of chairs, tables, sofas, armchairs and small tables.

## Technical information

1

### Frame

tubular and aluminium sheet

**Upholstery** shaped polyurethane of different density, polyester fibre

### Ferrules

plastic material

Waterproof cover cloth

PES fabric coated on one side in PU

### Cover

fabric in limited categories (with profile)

2 5/9/25

# Technical drawings



3 5/9/25