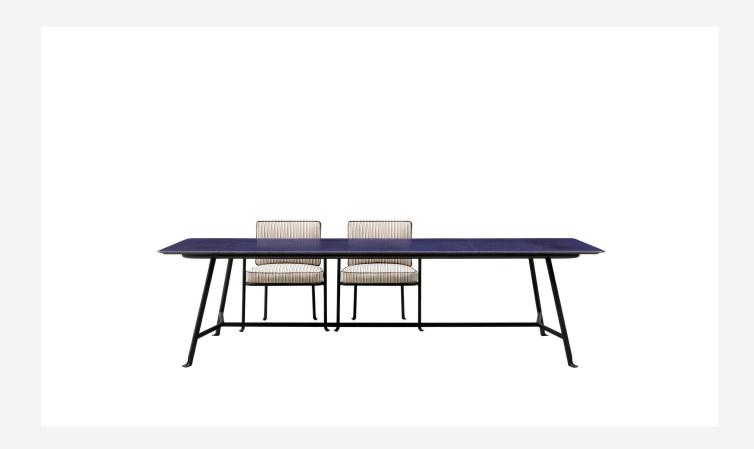

## Description

Borea is an outdoor dining table characterised by the particular steel frame that supports the large lava stone top. The latter, sourced from Etna, is processed as large, rectangular glazed tiles available in three bright and sophisticated colours: sage, clay and ocean blue. The glazed surface is made from a special material obtained by recovering the glass of discarded TV and computer monitors and applying it to the stone through an exclusive manufacturing process. The table comes in two sizes, accommodating six and eight people respectively. Borea is a complete series of outdoor furniture including, in addition to the dining table, sofas, armchairs, small dining armchairs and small tables.