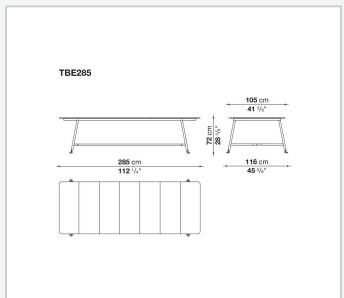

ar glazed tiles available in three bright and sophisticated colours: sage, clay and ocean blue. The glazed surface is made from a special material obtained by recovering the glass of discarded TV and computer monitors and applying it to the stone through an exclusive manufacturing process. The table comes in two sizes, accommodating six and eight people respectively. Borea is a complete series of outdoor furniture including, in addition to the dining table, sofas, armchairs, small dining armchairs and small tables.

## Technical information

1

Frame

tubular stainless steel

Top

enamelled lava stone

Lower shelf

honeycomb panel in aluminium with ABS edge
Ferrules and spacers
plastic material
Waterproof cover cloth
PES fabric coated on one side in PU

2 4/26/24

## Technical drawings





3