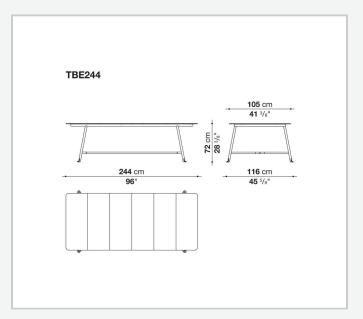

ular glazed tiles available in three bright and sophisticated colours: sage, clay and ocean blue. The glazed surface is made from a special material obtained by recovering the glass of discarded TV and computer monitors and applying it to the stone through an exclusive manufacturing process. The table comes in two sizes, accommodating six and eight people respectively. Borea is a complete series of outdoor furniture including, in addition to the dining table, sofas, armchairs, small dining armchairs and small tables.

## Technical information

1

Frame

tubular stainless steel

Top

enamelled lava stone

Lower shelf

honeycomb panel in aluminium with ABS edge
Ferrules and spacers
plastic material
Waterproof cover cloth
PES fabric coated on one side in PU

2 4/26/24

## Technical drawings





3