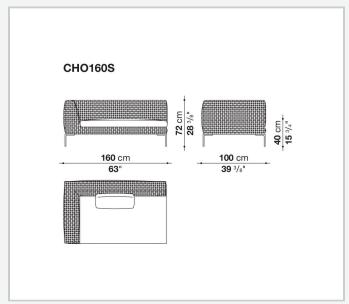

same slim frame, flexibility and signature design of the inverted "L" shaped feet. With its rigorous, timeless aesthetic, it stands out for its lightweight internal aluminium frame and an external surface created by an open interlacing polypropylene ribbon.

### Technical information

1

#### **Internal frame**

tubular aluminium and aluminium profiles

#### Interlacing

polypropylene fibre

#### Seat cushion

shaped polyurethane, cover in water repellent polyester fibre

#### **Back cushion**

polyester fibre, cover in water repellent polyester fibre

#### Feet

die-cast aluminium with polyester powder painting

#### **Ferrules**

thermoplastic material

### Waterproof cover cloth

PES fabric coated on one side in PU

#### Cover

fabric in limited categories

2

## Technical drawings













3