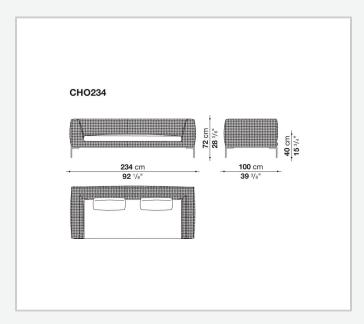

he same slim frame, flexibility and signature design of the inverted "L" shaped feet. With its rigorous, timeless aesthetic, it stands out for its lightweight internal aluminium frame and an external surface created by an open interlacing polypropylene ribbon.

### Technical information

1

#### **Internal frame**

tubular aluminium and aluminium profiles

#### Interlacing

polypropylene fibre

#### Seat cushion

shaped polyurethane, cover in water repellent polyester fibre

#### **Back cushion**

polyester fibre, cover in water repellent polyester fibre

#### Feet

die-cast aluminium with polyester powder painting

#### **Ferrules**

thermoplastic material

### Waterproof cover cloth

PES fabric coated on one side in PU

#### Cover

fabric in limited categories

2

## Technical drawings













3