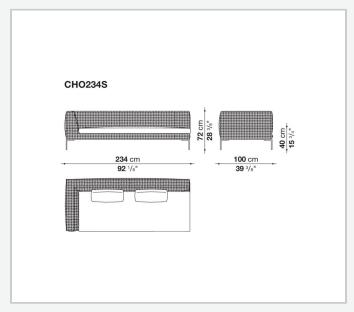

e slim frame, flexibility and signature design of the inverted "L" shaped feet. With its rigorous, timeless aesthetic, it stands out for its lightweight internal aluminium frame and an external surface created by an open interlacing polypropylene ribbon.

### Technical information

1

#### **Internal frame**

tubular aluminium and aluminium profiles

#### Interlacing

polypropylene fibre

#### Seat cushion

shaped polyurethane, cover in water repellent polyester fibre

#### **Back cushion**

polyester fibre, cover in water repellent polyester fibre

#### Feet

die-cast aluminium with polyester powder painting

#### **Ferrules**

thermoplastic material

### Waterproof cover cloth

PES fabric coated on one side in PU

#### Cover

fabric in limited categories

2

## Technical drawings













3