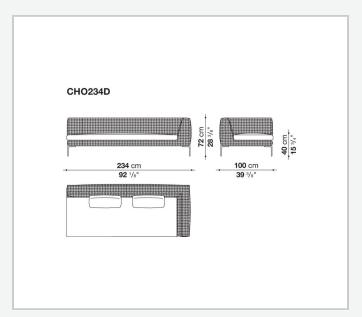

slim frame, flexibility and signature design of the inverted "L" shaped feet. With its rigorous, timeless aesthetic, it stands out for its lightweight internal aluminium frame and an external surface created by an open interlacing polypropylene ribbon.

### Technical information

1

#### **Internal frame**

tubular aluminium and aluminium profiles

#### Interlacing

polypropylene fibre

#### Seat cushion

shaped polyurethane, cover in water repellent polyester fibre

#### **Back cushion**

polyester fibre, cover in water repellent polyester fibre

#### Feet

die-cast aluminium with polyester powder painting

#### **Ferrules**

thermoplastic material

### Waterproof cover cloth

PES fabric coated on one side in PU

#### Cover

fabric in limited categories

2

## Technical drawings













3