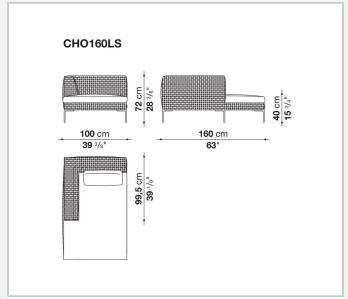

im frame, flexibility and signature design of the inverted "L" shaped feet. With its rigorous, timeless aesthetic, it stands out for its lightweight internal aluminium frame and an external surface created by an open interlacing polypropylene ribbon.

### Technical information

1

#### **Internal frame**

tubular aluminium and aluminium profiles

#### Interlacing

polypropylene fibre

#### Seat cushion

shaped polyurethane, cover in water repellent polyester fibre

#### **Back cushion**

polyester fibre, cover in water repellent polyester fibre

#### Feet

die-cast aluminium with polyester powder painting

#### **Ferrules**

thermoplastic material

### Waterproof cover cloth

PES fabric coated on one side in PU

#### Cover

fabric in limited categories

2

## Technical drawings













3