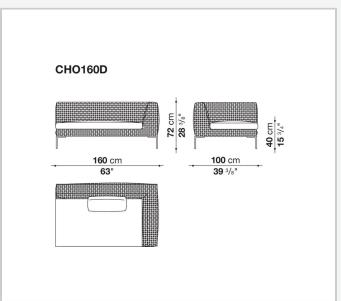

ame slim frame, flexibility and signature design of the inverted "L" shaped feet. With its rigorous, timeless aesthetic, it stands out for its lightweight internal aluminium frame and an external surface created by an open interlacing polypropylene ribbon.

### Technical information

1

#### **Internal frame**

tubular aluminium and aluminium profiles

#### Interlacing

polypropylene fibre

#### Seat cushion

shaped polyurethane, cover in water repellent polyester fibre

#### **Back cushion**

polyester fibre, cover in water repellent polyester fibre

#### Feet

die-cast aluminium with polyester powder painting

#### **Ferrules**

thermoplastic material

### Waterproof cover cloth

PES fabric coated on one side in PU

#### Cover

fabric in limited categories

2

## Technical drawings













3