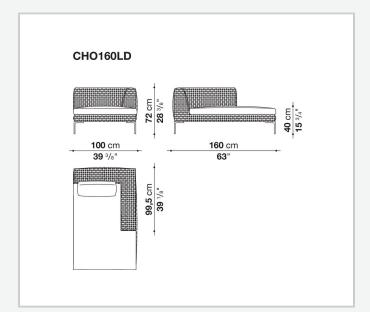

ame, flexibility and signature design of the inverted "L" shaped feet. With its rigorous, timeless aesthetic, it stands out for its lightweight internal aluminium frame and an external surface created by an open interlacing polypropylene ribbon.

### Technical information

1

#### **Internal frame**

tubular aluminium and aluminium profiles

#### Interlacing

polypropylene fibre

#### Seat cushion

shaped polyurethane, cover in water repellent polyester fibre

#### **Back cushion**

polyester fibre, cover in water repellent polyester fibre

#### Feet

die-cast aluminium with polyester powder painting

#### **Ferrules**

thermoplastic material

### Waterproof cover cloth

PES fabric coated on one side in PU

#### Cover

fabric in limited categories

2

## Technical drawings













3