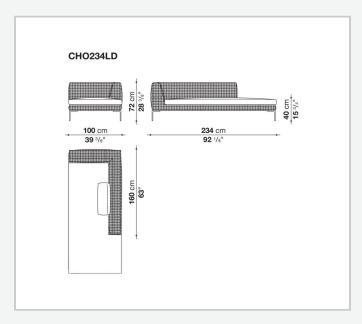

flexibility and signature design of the inverted "L" shaped feet. With its rigorous, timeless aesthetic, it stands out for its lightweight internal aluminium frame and an external surface created by an open interlacing polypropylene ribbon.

### Technical information

1

#### **Internal frame**

tubular aluminium and aluminium profiles

#### Interlacing

polypropylene fibre

#### Seat cushion

shaped polyurethane, cover in water repellent polyester fibre

#### **Back cushion**

polyester fibre, cover in water repellent polyester fibre

#### Feet

die-cast aluminium with polyester powder painting

#### **Ferrules**

thermoplastic material

### Waterproof cover cloth

PES fabric coated on one side in PU

#### Cover

fabric in limited categories

2

## Technical drawings













3