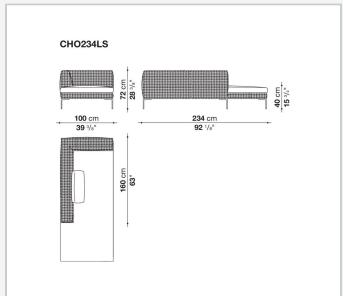

e, flexibility and signature design of the inverted "L" shaped feet. With its rigorous, timeless aesthetic, it stands out for its lightweight internal aluminium frame and an external surface created by an open interlacing polypropylene ribbon.

### Technical information

1

#### **Internal frame**

tubular aluminium and aluminium profiles

#### Interlacing

polypropylene fibre

#### Seat cushion

shaped polyurethane, cover in water repellent polyester fibre

#### **Back cushion**

polyester fibre, cover in water repellent polyester fibre

#### Feet

die-cast aluminium with polyester powder painting

#### **Ferrules**

thermoplastic material

### Waterproof cover cloth

PES fabric coated on one side in PU

#### Cover

fabric in limited categories

2

## Technical drawings













3