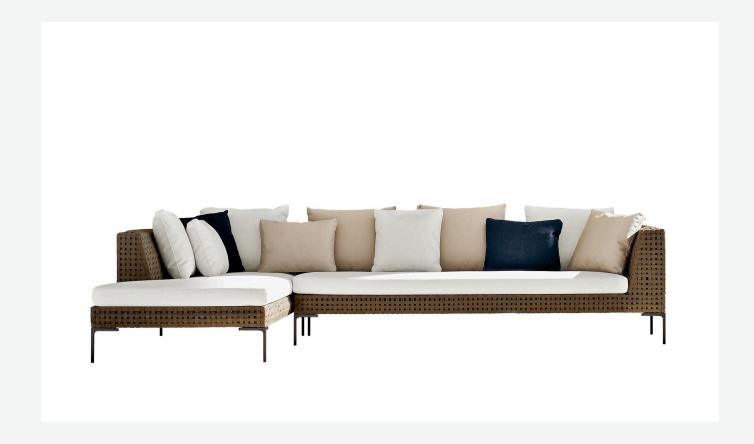

## Description

The outdoor version of the Charles sofa system - a long-time bestseller for B&B Italia - preserves the quality of the interior design project and the characteristics that made it a classic of pure contemporary taste. Indeed, the system features the same slim frame, flexibility and signature design of the inverted "L" shaped feet. With its rigorous, timeless aesthetic, it stands out for its lightweight internal aluminium frame and an external surface created by an open interlacing polypropylene ribbon.