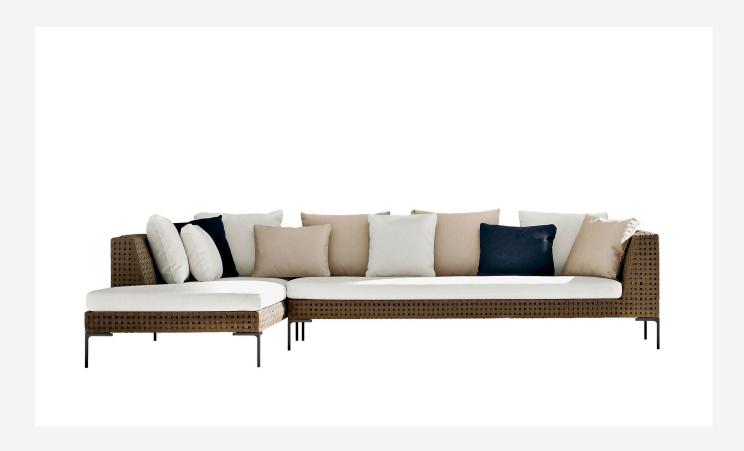

#### Description

The outdoor version of the Charles sofa system - a long-time bestseller for B&B Italia - preserves the quality of the interior design project and the characteristics that made it a classic of pure contemporary taste. Indeed, the system features the same slim frame, flexibility and signature design of the inverted "L" shaped feet. With its rigorous, timeless aesthetic, it stands out for its lightweight internal aluminium frame and an external surface created by an open interlacing polypropylene ribbon.