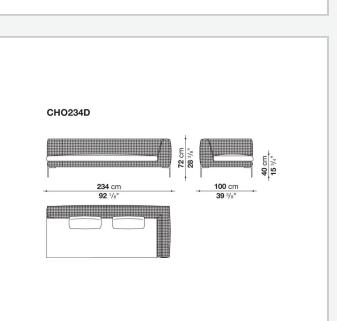

pure contemporary taste. Indeed, the system features the same slim frame, flexibility and signature design of the inverted "L" shaped feet. With its rigorous, timeless aesthetic, it stands out for its lightweight internal aluminium frame and an external surface created by an open interlacing polypropylene ribbon.

## **Technical** information

#### Internal frame

fabric in limited categories

tubular aluminium and aluminium profiles Interlacing polypropylene fibre Seat cushion shaped polyurethane, cover in water repellent polyester fibre Back cushion polyester fibre, cover in water repellent polyester fibre Feet die-cast aluminium with polyester powder painting Ferrules thermoplastic material Waterproof cover cloth PES fabric coated on one side in PU Cover

### Technical drawings