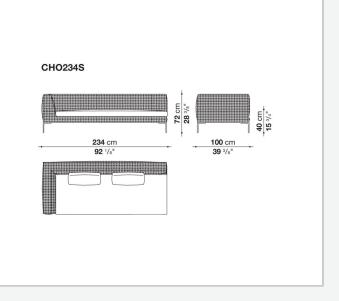

ure contemporary taste. Indeed, the system features the same slim frame, flexibility and signature design of the inverted "L" shaped feet. With its rigorous, timeless aesthetic, it stands out for its lightweight internal aluminium frame and an external surface created by an open interlacing polypropylene ribbon.

## **Technical** information

#### Internal frame

fabric in limited categories

tubular aluminium and aluminium profiles Interlacing polypropylene fibre Seat cushion shaped polyurethane, cover in water repellent polyester fibre Back cushion polyester fibre, cover in water repellent polyester fibre Feet die-cast aluminium with polyester powder painting Ferrules thermoplastic material Waterproof cover cloth PES fabric coated on one side in PU Cover

### Technical drawings