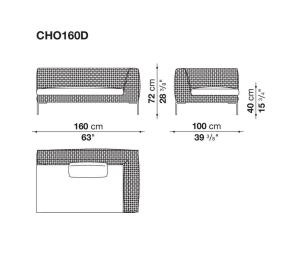

of pure contemporary taste. Indeed, the system features the same slim frame, flexibility and signature design of the inverted "L" shaped feet. With its rigorous, timeless aesthetic, it stands out for its lightweight internal aluminium frame and an external surface created by an open interlacing polypropylene ribbon.

## **Technical** information

#### Internal frame

fabric in limited categories

tubular aluminium and aluminium profiles Interlacing polypropylene fibre Seat cushion shaped polyurethane, cover in water repellent polyester fibre Back cushion polyester fibre, cover in water repellent polyester fibre Feet die-cast aluminium with polyester powder painting Ferrules thermoplastic material Waterproof cover cloth PES fabric coated on one side in PU Cover

### Technical drawings