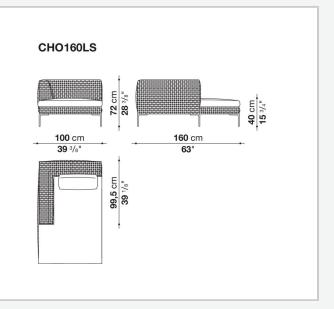

e contemporary taste. Indeed, the system features the same slim frame, flexibility and signature design of the inverted "L" shaped feet. With its rigorous, timeless aesthetic, it stands out for its lightweight internal aluminium frame and an external surface created by an open interlacing polypropylene ribbon.

## **Technical** information

#### Internal frame

fabric in limited categories

tubular aluminium and aluminium profiles Interlacing polypropylene fibre Seat cushion shaped polyurethane, cover in water repellent polyester fibre Back cushion polyester fibre, cover in water repellent polyester fibre Feet die-cast aluminium with polyester powder painting Ferrules thermoplastic material Waterproof cover cloth PES fabric coated on one side in PU Cover

### Technical drawings