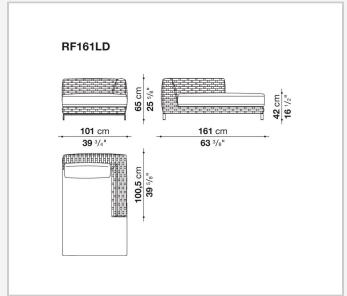

door environments. The seating system includes sofas available in two depths, modular elements, an armchair and a lounger with wheels.

### Technical information

1

#### **Internal frame**

tubular aluminium and aluminium profiles with polyester powder painting

#### Upholstery

shaped polyurethane, Solotex fibre and visco-elastic polyurethane combination, cover in water repellent polyester fibre

#### **Back cushion**

polyester fibre, cover in water repellent polyester fibre

#### Interlacing

polypropylene fibre braid

#### Feet

die-cast aluminium and extrusions with polyester powder painting

#### **Ferrules**

thermoplastic material

#### Waterproof cover cloth

PES fabric coated on one side in PU

#### Cover

fabric in limited categories

2

## Technical drawings













3