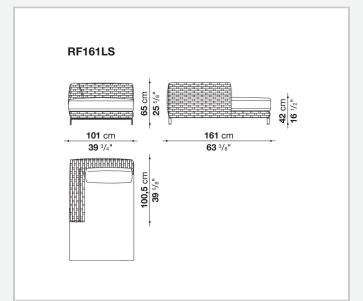

utdoor environments. The seating system includes sofas available in two depths, modular elements, an armchair and a lounger with wheels.

### Technical information

1

#### **Internal frame**

tubular aluminium and aluminium profiles with polyester powder painting

#### Upholstery

shaped polyurethane, Solotex fibre and visco-elastic polyurethane combination, cover in water repellent polyester fibre

#### **Back cushion**

polyester fibre, cover in water repellent polyester fibre

#### Interlacing

polypropylene fibre braid

#### Feet

die-cast aluminium and extrusions with polyester powder painting

#### **Ferrules**

thermoplastic material

#### Waterproof cover cloth

PES fabric coated on one side in PU

#### Cover

fabric in limited categories

2

## Technical drawings













3