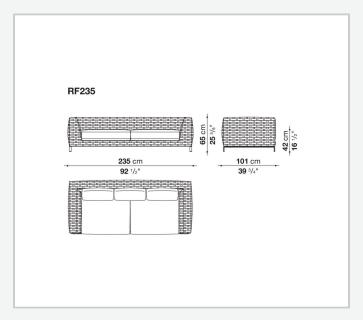

suitable for outdoor environments. The seating system includes sofas available in two depths, modular elements, an armchair and a lounger with wheels.

### Technical information

1

#### **Internal frame**

tubular aluminium and aluminium profiles with polyester powder painting

#### Upholstery

shaped polyurethane, Solotex fibre and visco-elastic polyurethane combination, cover in water repellent polyester fibre

#### **Back cushion**

polyester fibre, cover in water repellent polyester fibre

#### Interlacing

polypropylene fibre braid

#### Feet

die-cast aluminium and extrusions with polyester powder painting

#### **Ferrules**

thermoplastic material

#### Waterproof cover cloth

PES fabric coated on one side in PU

#### Cover

fabric in limited categories

2

## Technical drawings













3