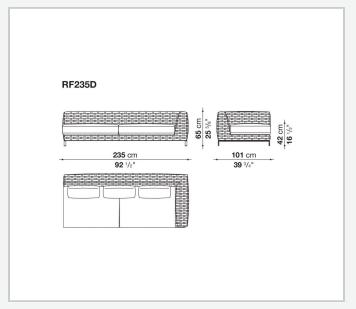

for outdoor environments. The seating system includes sofas available in two depths, modular elements, an armchair and a lounger with wheels.

### Technical information

1

#### **Internal frame**

tubular aluminium and aluminium profiles with polyester powder painting

#### Upholstery

shaped polyurethane, Solotex fibre and visco-elastic polyurethane combination, cover in water repellent polyester fibre

#### **Back cushion**

polyester fibre, cover in water repellent polyester fibre

#### Interlacing

polypropylene fibre braid

#### Feet

die-cast aluminium and extrusions with polyester powder painting

#### **Ferrules**

thermoplastic material

#### Waterproof cover cloth

PES fabric coated on one side in PU

#### Cover

fabric in limited categories

2

## Technical drawings













3