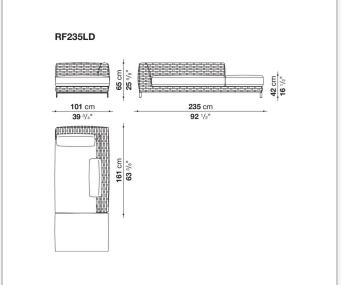

environments. The seating system includes sofas available in two depths, modular elements, an armchair and a lounger with wheels.

### Technical information

1

#### **Internal frame**

tubular aluminium and aluminium profiles with polyester powder painting

#### Upholstery

shaped polyurethane, Solotex fibre and visco-elastic polyurethane combination, cover in water repellent polyester fibre

#### **Back cushion**

polyester fibre, cover in water repellent polyester fibre

#### Interlacing

polypropylene fibre braid

#### Feet

die-cast aluminium and extrusions with polyester powder painting

#### **Ferrules**

thermoplastic material

#### Waterproof cover cloth

PES fabric coated on one side in PU

#### Cover

fabric in limited categories

2

## Technical drawings













3