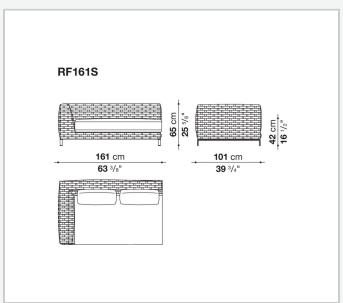

table for outdoor environments. The seating system includes sofas available in two depths, modular elements, an armchair and a lounger with wheels.

### Technical information

1

#### **Internal frame**

tubular aluminium and aluminium profiles with polyester powder painting

#### Upholstery

shaped polyurethane, Solotex fibre and visco-elastic polyurethane combination, cover in water repellent polyester fibre

#### **Back cushion**

polyester fibre, cover in water repellent polyester fibre

#### Interlacing

polypropylene fibre braid

#### Feet

die-cast aluminium and extrusions with polyester powder painting

#### **Ferrules**

thermoplastic material

#### Waterproof cover cloth

PES fabric coated on one side in PU

#### Cover

fabric in limited categories

2

## Technical drawings













3