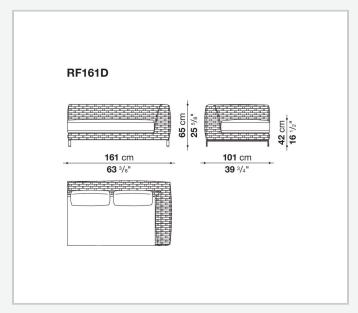

ble for outdoor environments. The seating system includes sofas available in two depths, modular elements, an armchair and a lounger with wheels.

### Technical information

1

#### **Internal frame**

tubular aluminium and aluminium profiles with polyester powder painting

#### Upholstery

shaped polyurethane, Solotex fibre and visco-elastic polyurethane combination, cover in water repellent polyester fibre

#### **Back cushion**

polyester fibre, cover in water repellent polyester fibre

#### Interlacing

polypropylene fibre braid

#### Feet

die-cast aluminium and extrusions with polyester powder painting

#### **Ferrules**

thermoplastic material

#### Waterproof cover cloth

PES fabric coated on one side in PU

#### Cover

fabric in limited categories

2

## Technical drawings













3