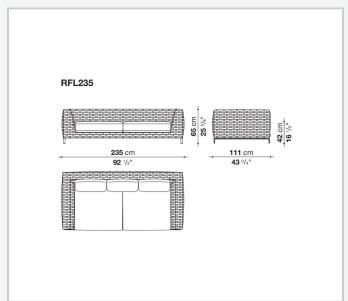

uitable for outdoor environments. The seating system includes sofas available in two depths, modular elements, an armchair and a lounger with wheels.

### Technical information

1

#### **Internal frame**

tubular aluminium and aluminium profiles with polyester powder painting

#### Upholstery

shaped polyurethane, Solotex fibre and visco-elastic polyurethane combination, cover in water repellent polyester fibre

#### **Back cushion**

polyester fibre, cover in water repellent polyester fibre

#### Interlacing

polypropylene fibre braid

#### Feet

die-cast aluminium and extrusions with polyester powder painting

#### **Ferrules**

thermoplastic material

#### Waterproof cover cloth

PES fabric coated on one side in PU

#### Cover

fabric in limited categories

2

## Technical drawings













3