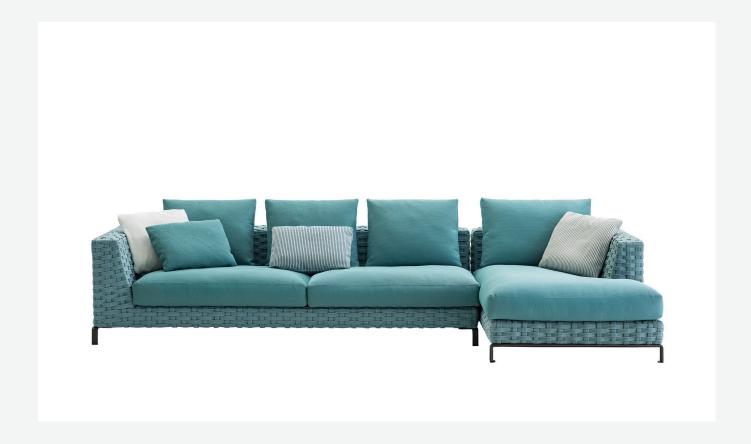

## Description

After its success indoors, the Ray seating system now includes the Ray Outdoor Fabric version featuring an interlacing ribbon pattern, created using polypropylene fibre resistant to UV rays and weathering. The range of colours is particularly suitable for outdoor environments. The seating system includes sofas available in two depths, modular elements, an armchair and a lounger with wheels.