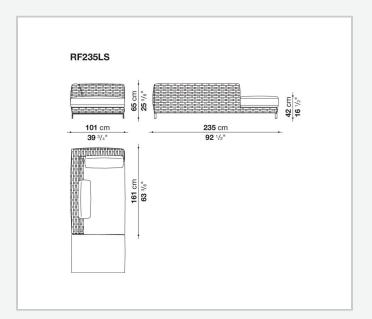

or environments. The seating system includes sofas available in two depths, modular elements, an armchair and a lounger with wheels.

### Technical information

1

#### **Internal frame**

tubular aluminium and aluminium profiles with polyester powder painting

#### Upholstery

shaped polyurethane, Solotex fibre and visco-elastic polyurethane combination, cover in water repellent polyester fibre

#### **Back cushion**

polyester fibre, cover in water repellent polyester fibre

#### Interlacing

polypropylene fibre braid

#### Feet

die-cast aluminium and extrusions with polyester powder painting

#### **Ferrules**

thermoplastic material

#### Waterproof cover cloth

PES fabric coated on one side in PU

#### Cover

fabric in limited categories

2

## Technical drawings













3