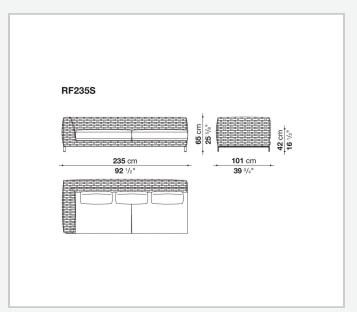

e for outdoor environments. The seating system includes sofas available in two depths, modular elements, an armchair and a lounger with wheels.

### Technical information

1

#### **Internal frame**

tubular aluminium and aluminium profiles with polyester powder painting

#### Upholstery

shaped polyurethane, Solotex fibre and visco-elastic polyurethane combination, cover in water repellent polyester fibre

#### **Back cushion**

polyester fibre, cover in water repellent polyester fibre

#### Interlacing

polypropylene fibre braid

#### Feet

die-cast aluminium and extrusions with polyester powder painting

#### **Ferrules**

thermoplastic material

#### Waterproof cover cloth

PES fabric coated on one side in PU

#### Cover

fabric in limited categories

2

## Technical drawings













3