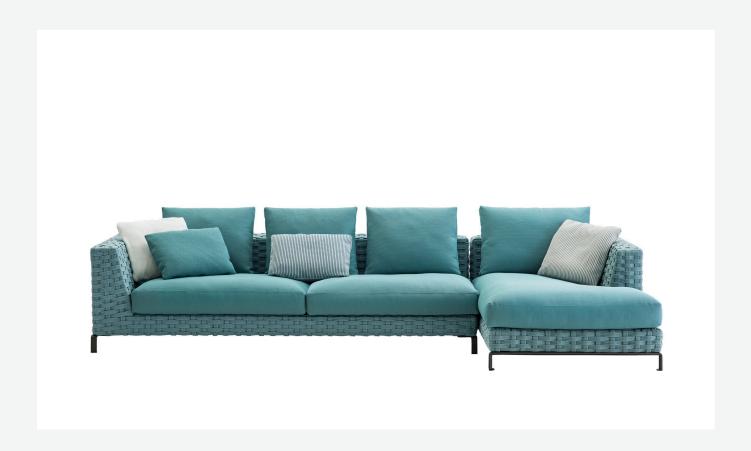

# Description

After its success indoors, the Ray seating system now includes the Ray Outdoor Fabric version featuring an interlacing ribbon pattern, created using polypropylene fibre resistant to UV rays and weathering. The range of colours is particularly suitable for outdoor environments. The seating system includes sofas available in two depths, modular elements, an armchair and a lounger with wheels.