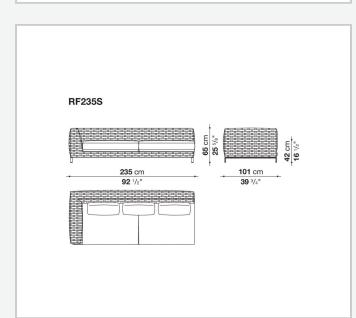

ours is particularly suitable for outdoor environments. The seating system includes sofas available in two depths, modular elements, an armchair and a lounger with wheels.

# **Technical** information

### Internal frame

tubular aluminium and aluminium profiles with polyester powder painting

#### Upholstery

shaped polyurethane, Solotex fibre and visco-elastic polyurethane combination, cover in water repellent polyester fibre

## Back cushion

polyester fibre, cover in water repellent polyester fibre

# Interlacing

polypropylene fibre braid

### Feet

die-cast aluminium and extrusions with polyester powder painting

#### Ferrules

thermoplastic material

## Waterproof cover cloth

PES fabric coated on one side in PU

#### Cover

fabric in limited categories

# Technical drawings