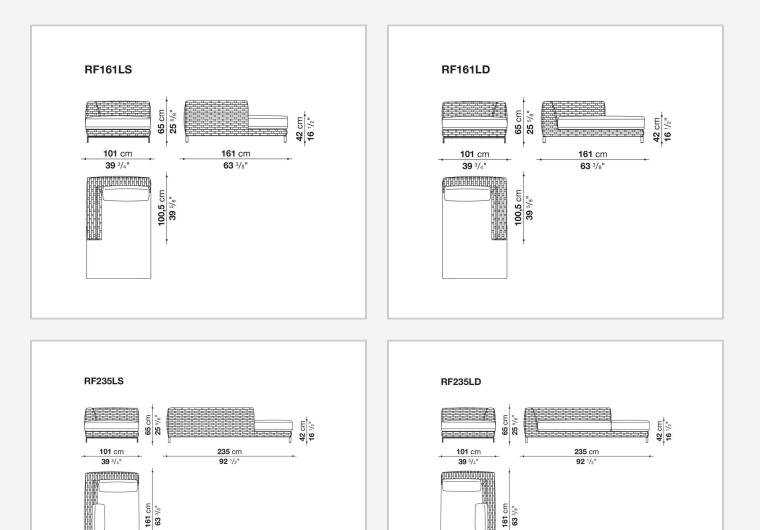

is particularly suitable for outdoor environments. The seating system includes sofas available in two depths, modular elements, an armchair and a lounger with wheels.

# **Technical** information

### Internal frame

tubular aluminium and aluminium profiles with polyester powder painting

#### Upholstery

shaped polyurethane, Solotex fibre and visco-elastic polyurethane combination, cover in water repellent polyester fibre

## Back cushion

polyester fibre, cover in water repellent polyester fibre

# Interlacing

polypropylene fibre braid

### Feet

die-cast aluminium and extrusions with polyester powder painting

#### Ferrules

thermoplastic material

## Waterproof cover cloth

PES fabric coated on one side in PU

#### Cover

fabric in limited categories

# Technical drawings