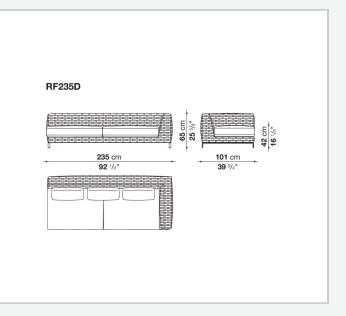

rs is particularly suitable for outdoor environments. The seating system includes sofas available in two depths, modular elements, an armchair and a lounger with wheels.

# **Technical** information

### Internal frame

tubular aluminium and aluminium profiles with polyester powder painting

#### Upholstery

shaped polyurethane, Solotex fibre and visco-elastic polyurethane combination, cover in water repellent polyester fibre

## Back cushion

polyester fibre, cover in water repellent polyester fibre

# Interlacing

polypropylene fibre braid

### Feet

die-cast aluminium and extrusions with polyester powder painting

#### Ferrules

thermoplastic material

## Waterproof cover cloth

PES fabric coated on one side in PU

#### Cover

fabric in limited categories

# Technical drawings