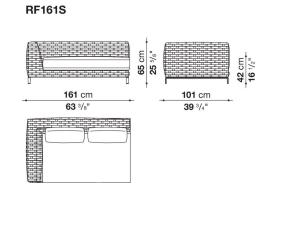

colours is particularly suitable for outdoor environments. The seating system includes sofas available in two depths, modular elements, an armchair and a lounger with wheels.

# **Technical** information

### Internal frame

tubular aluminium and aluminium profiles with polyester powder painting

#### Upholstery

shaped polyurethane, Solotex fibre and visco-elastic polyurethane combination, cover in water repellent polyester fibre

## Back cushion

polyester fibre, cover in water repellent polyester fibre

# Interlacing

polypropylene fibre braid

### Feet

die-cast aluminium and extrusions with polyester powder painting

#### Ferrules

thermoplastic material

## Waterproof cover cloth

PES fabric coated on one side in PU

#### Cover

fabric in limited categories

# Technical drawings