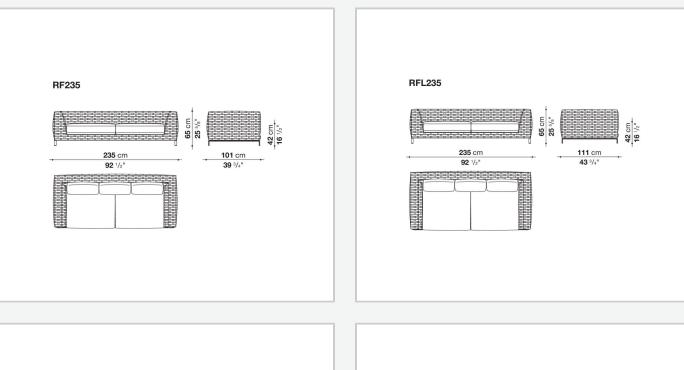

of colours is particularly suitable for outdoor environments. The seating system includes sofas available in two depths, modular elements, an armchair and a lounger with wheels.

# **Technical** information

### Internal frame

tubular aluminium and aluminium profiles with polyester powder painting

#### Upholstery

shaped polyurethane, Solotex fibre and visco-elastic polyurethane combination, cover in water repellent polyester fibre

## Back cushion

polyester fibre, cover in water repellent polyester fibre

# Interlacing

polypropylene fibre braid

### Feet

die-cast aluminium and extrusions with polyester powder painting

#### Ferrules

thermoplastic material

## Waterproof cover cloth

PES fabric coated on one side in PU

#### Cover

fabric in limited categories

# Technical drawings