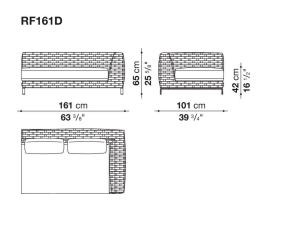

olours is particularly suitable for outdoor environments. The seating system includes sofas available in two depths, modular elements, an armchair and a lounger with wheels.

# **Technical** information

### Internal frame

tubular aluminium and aluminium profiles with polyester powder painting

#### Upholstery

shaped polyurethane, Solotex fibre and visco-elastic polyurethane combination, cover in water repellent polyester fibre

## Back cushion

polyester fibre, cover in water repellent polyester fibre

# Interlacing

polypropylene fibre braid

### Feet

die-cast aluminium and extrusions with polyester powder painting

#### Ferrules

thermoplastic material

## Waterproof cover cloth

PES fabric coated on one side in PU

#### Cover

fabric in limited categories

# Technical drawings