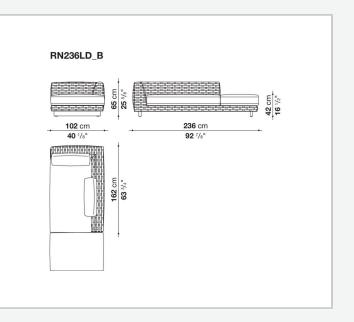

uminium extrusion and in a version with a teakwood base-frame. The collection includes sofas in two depths, modular elements and an armchair.

# **Technical information**

### **Internal frame**

tubular aluminium and aluminium profiles with polyester powder painting

### Upholstery

shaped polyurethane, Solotex fibre and visco-elastic polyurethane combination, cover in water repellent polyester fibre

### Back cushion

polyester fibre, cover in water repellent polyester fibre

# Interlacing

textilene braid

## Feet and base-frame

die-cast aluminium and extrusions with polyester powder painting or solid wood

#### Ferrules

thermoplastic material

# Waterproof cover cloth

PES fabric coated on one side in PU

### Cover

fabric in limited categories

# Technical drawings