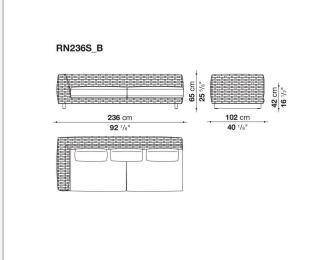

feet in aluminium extrusion and in a version with a teakwood base-frame. The collection includes sofas in two depths, modular elements and an armchair.

# **Technical information**

### **Internal frame**

tubular aluminium and aluminium profiles with polyester powder painting

### Upholstery

shaped polyurethane, Solotex fibre and visco-elastic polyurethane combination, cover in water repellent polyester fibre

### Back cushion

polyester fibre, cover in water repellent polyester fibre

# Interlacing

textilene braid

## Feet and base-frame

die-cast aluminium and extrusions with polyester powder painting or solid wood

#### Ferrules

thermoplastic material

# Waterproof cover cloth

PES fabric coated on one side in PU

### Cover

fabric in limited categories

# Technical drawings