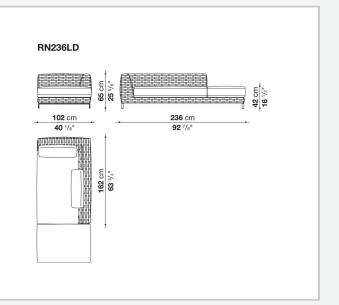

n aluminium extrusion and in a version with a teakwood base-frame. The collection includes sofas in two depths, modular elements and an armchair.

# **Technical information**

### **Internal frame**

tubular aluminium and aluminium profiles with polyester powder painting

### Upholstery

shaped polyurethane, Solotex fibre and visco-elastic polyurethane combination, cover in water repellent polyester fibre

### Back cushion

polyester fibre, cover in water repellent polyester fibre

# Interlacing

textilene braid

## Feet and base-frame

die-cast aluminium and extrusions with polyester powder painting or solid wood

#### Ferrules

thermoplastic material

# Waterproof cover cloth

PES fabric coated on one side in PU

### Cover

fabric in limited categories

# Technical drawings