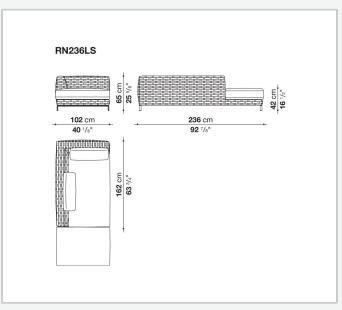

in aluminium extrusion and in a version with a teakwood base-frame. The collection includes sofas in two depths, modular elements and an armchair.

# **Technical information**

### **Internal frame**

tubular aluminium and aluminium profiles with polyester powder painting

### Upholstery

shaped polyurethane, Solotex fibre and visco-elastic polyurethane combination, cover in water repellent polyester fibre

### Back cushion

polyester fibre, cover in water repellent polyester fibre

# Interlacing

textilene braid

## Feet and base-frame

die-cast aluminium and extrusions with polyester powder painting or solid wood

#### Ferrules

thermoplastic material

# Waterproof cover cloth

PES fabric coated on one side in PU

### Cover

fabric in limited categories

# Technical drawings