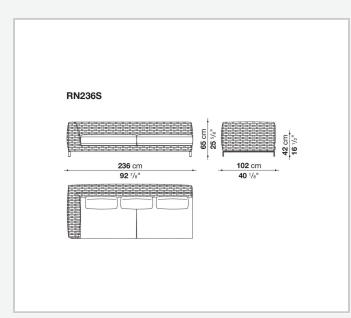

ith feet in aluminium extrusion and in a version with a teakwood base-frame. The collection includes sofas in two depths, modular elements and an armchair.

# **Technical information**

### **Internal frame**

tubular aluminium and aluminium profiles with polyester powder painting

### Upholstery

shaped polyurethane, Solotex fibre and visco-elastic polyurethane combination, cover in water repellent polyester fibre

### Back cushion

polyester fibre, cover in water repellent polyester fibre

# Interlacing

textilene braid

## Feet and base-frame

die-cast aluminium and extrusions with polyester powder painting or solid wood

#### Ferrules

thermoplastic material

# Waterproof cover cloth

PES fabric coated on one side in PU

### Cover

fabric in limited categories

# Technical drawings