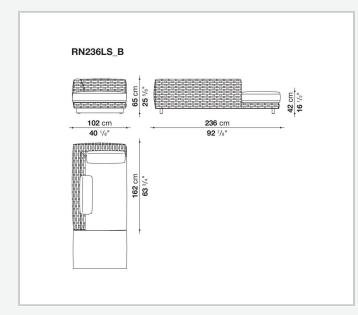

aluminium extrusion and in a version with a teakwood base-frame. The collection includes sofas in two depths, modular elements and an armchair.

# **Technical information**

### **Internal frame**

tubular aluminium and aluminium profiles with polyester powder painting

### Upholstery

shaped polyurethane, Solotex fibre and visco-elastic polyurethane combination, cover in water repellent polyester fibre

### Back cushion

polyester fibre, cover in water repellent polyester fibre

# Interlacing

textilene braid

## Feet and base-frame

die-cast aluminium and extrusions with polyester powder painting or solid wood

#### Ferrules

thermoplastic material

# Waterproof cover cloth

PES fabric coated on one side in PU

### Cover

fabric in limited categories

# Technical drawings