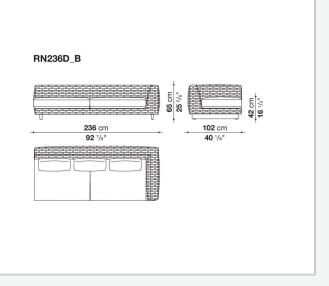

et in aluminium extrusion and in a version with a teakwood base-frame. The collection includes sofas in two depths, modular elements and an armchair.

# **Technical information**

### **Internal frame**

tubular aluminium and aluminium profiles with polyester powder painting

### Upholstery

shaped polyurethane, Solotex fibre and visco-elastic polyurethane combination, cover in water repellent polyester fibre

### Back cushion

polyester fibre, cover in water repellent polyester fibre

# Interlacing

textilene braid

## Feet and base-frame

die-cast aluminium and extrusions with polyester powder painting or solid wood

#### Ferrules

thermoplastic material

# Waterproof cover cloth

PES fabric coated on one side in PU

### Cover

fabric in limited categories

# Technical drawings