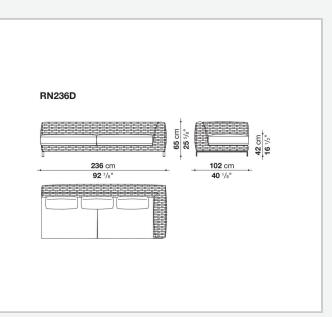

h feet in aluminium extrusion and in a version with a teakwood base-frame. The collection includes sofas in two depths, modular elements and an armchair.

# **Technical information**

### **Internal frame**

tubular aluminium and aluminium profiles with polyester powder painting

### Upholstery

shaped polyurethane, Solotex fibre and visco-elastic polyurethane combination, cover in water repellent polyester fibre

### Back cushion

polyester fibre, cover in water repellent polyester fibre

# Interlacing

textilene braid

## Feet and base-frame

die-cast aluminium and extrusions with polyester powder painting or solid wood

#### Ferrules

thermoplastic material

# Waterproof cover cloth

PES fabric coated on one side in PU

### Cover

fabric in limited categories

# Technical drawings