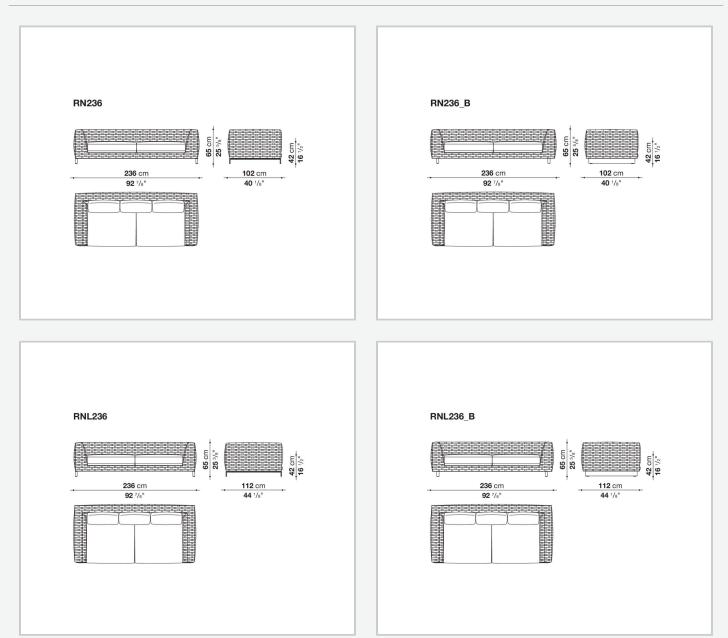

with feet in aluminium extrusion and in a version with a teakwood base-frame. The collection includes sofas in two depths, modular elements and an armchair.

# **Technical information**

### **Internal frame**

tubular aluminium and aluminium profiles with polyester powder painting

### Upholstery

shaped polyurethane, Solotex fibre and visco-elastic polyurethane combination, cover in water repellent polyester fibre

### Back cushion

polyester fibre, cover in water repellent polyester fibre

# Interlacing

textilene braid

## Feet and base-frame

die-cast aluminium and extrusions with polyester powder painting or solid wood

#### Ferrules

thermoplastic material

# Waterproof cover cloth

PES fabric coated on one side in PU

### Cover

fabric in limited categories

# Technical drawings