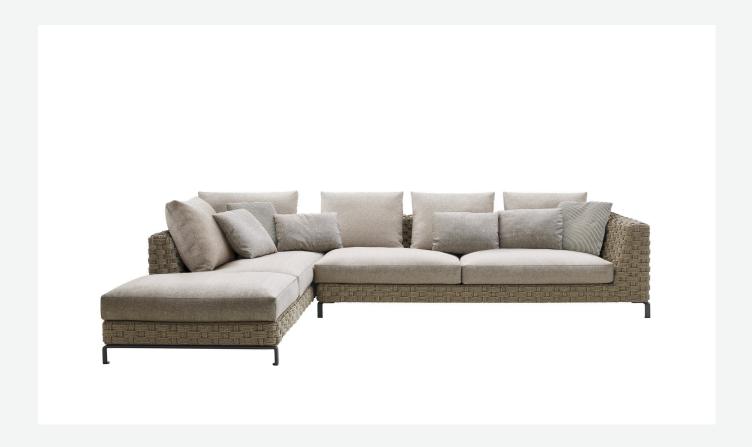

# Description

Ray Outdoor Natural is a family of outdoor sofas and chairs inspired by the Ray indoor collection and featuring an interlacing rope pattern reminiscent of Manila hemp. A solution in perfect harmony with nature, created with textilene to make it perfect for outdoor use, it is available both with feet in aluminium extrusion and in a version with a teakwood base-frame. The collection includes sofas in two depths, modular elements and an armchair.