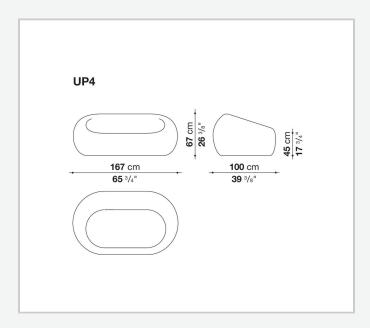

## Serie Up 2000

DIVANI

2000

Gaetano Pesce



## Description

Designed in 1969, right from the onset the Up series – of which Serie Up 2000 is an evolution – has been one of the most outstanding expressions of design with its expressive shapes upholstered with elastic fabric. This innovative solution, designed as a fragment of contemporary art to be offered to a wide audience, stems from B&B Italia's extensive technological know-how in terms of polyurethane injection moulding. The series consists of seven pieces, including the sofa upholstered in a variety of colours.

## Technical information

**Upholstery**Bayfit® flexible cold shaped polyurethane foam **Bottom base**100% jute fabric, PVC trimming **Cover**fabric in limited categories

## Technical drawings



2