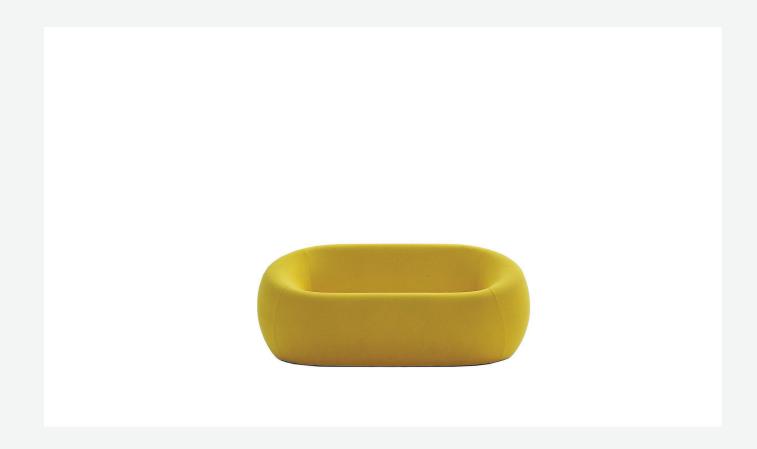

## Serie Up 2000

DIVANI

2000

Gaetano Pesce

## Description

Designed in 1969, right from the onset the Up series – of which Serie Up 2000 is an evolution – has been one of the most outstanding expressions of design with its expressive shapes upholstered with elastic fabric. This innovative solution, designed as a fragment of contemporary art to be offered to a wide audience, stems from B&B Italia's extensive technological know-how in terms of polyurethane injection moulding. The series consists of seven pieces, including the sofa upholstered in a variety of colours.