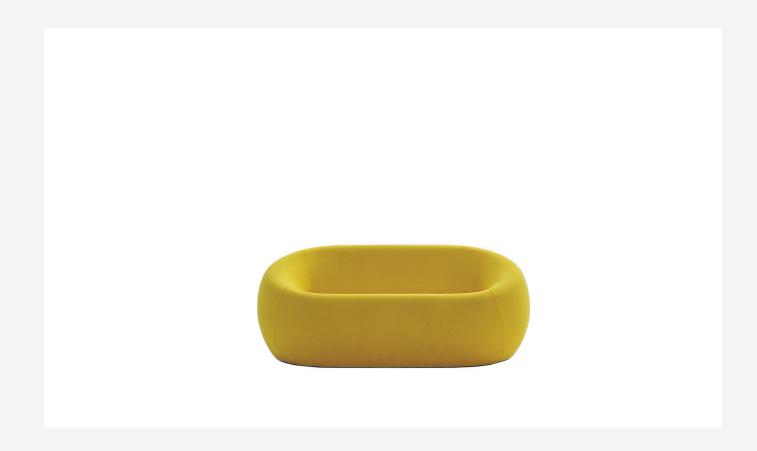

## Serie Up 2000

DIVANI

2000

Gaetano Pesce

## Description

Designed in 1969, right from the onset the Up series – of which Serie Up 2000 is an evolution – has been one of the most outstanding expressions of design with its expressive shapes upholstered with elastic fabric. This innovative solution, designed as a fragment of contemporary art to be offered to a wide audience, stems from B&B Italia's extensive technological know-how in terms of polyurethane injection moulding. The series consists of seven pieces, including the sofa upholstered in a variety of colours.