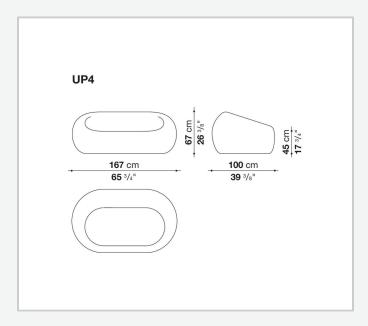

## Serie Up 2000

DIVANI

2000

Gaetano Pesce



## Description

Designed in 1969, right from the onset the Up series – of which Serie Up 2000 is an evolution – has been one of the most outstanding expressions of design with its expressive shapes upholstered with elastic fabric. This innovative solution, designed as a fragment of contemporary art to be offered to a wide audience, stems from B&B Italia's extensive technological know-how in terms of polyurethane injection moulding. The series consists of seven pieces, including the sofa upholstered in a variety of colours.

## Technical information

**Upholstery**Bayfit® flexible cold shaped polyurethane foam **Bottom base**100% jute fabric, PVC trimming **Cover** 

fabric in limited categories

## Technical drawings



2 5/9/25